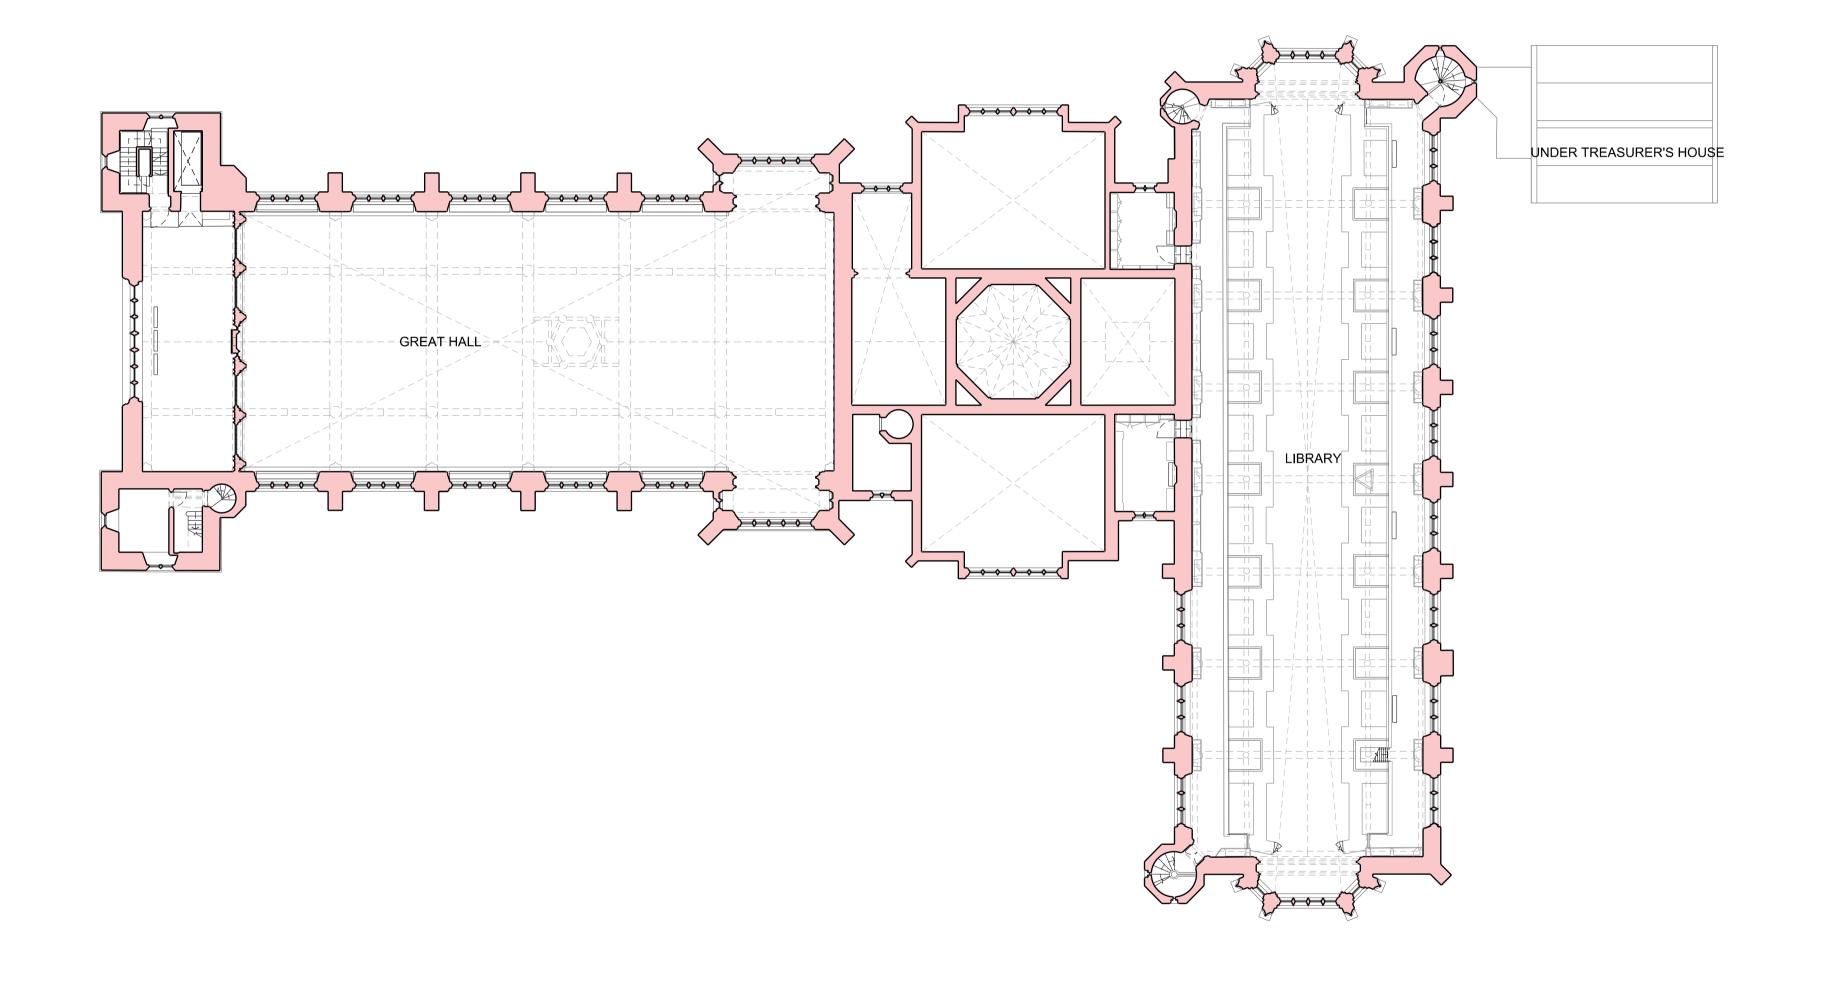

Existing Walls

PL1 28.07.15 PLANNING & LISTED BUILDING CONSENT
REV | DATE | DESCRIPTION

## PLANNING

### RICK MATHER ARCHITECTS ©

123 Camden High Street London NW1 7JR T: 020 7284 1727 F: 020 7267 7826 Info@rlckmather.com www.rlckmather.com

THE HONOURABLE SOCIETY OF LINCOLN'S INN
GREAT HALL AND LIBRARY

EXISTING GREAT HALL & LIBRARY
ORIENTATION FLOOR PLAN
SECOND FLOOR

| DRAWN | * <sub>90</sub> <b>597</b> | *502 <b>19024</b> | PL1        |
|-------|----------------------------|-------------------|------------|
| TP TP | 1:200                      | SIZE A1 DATE      | DATE       |
| 뿐 TP  | ୍ଥି 1:400                  | A3 JUL 15'        | ≥ 28.07.15 |