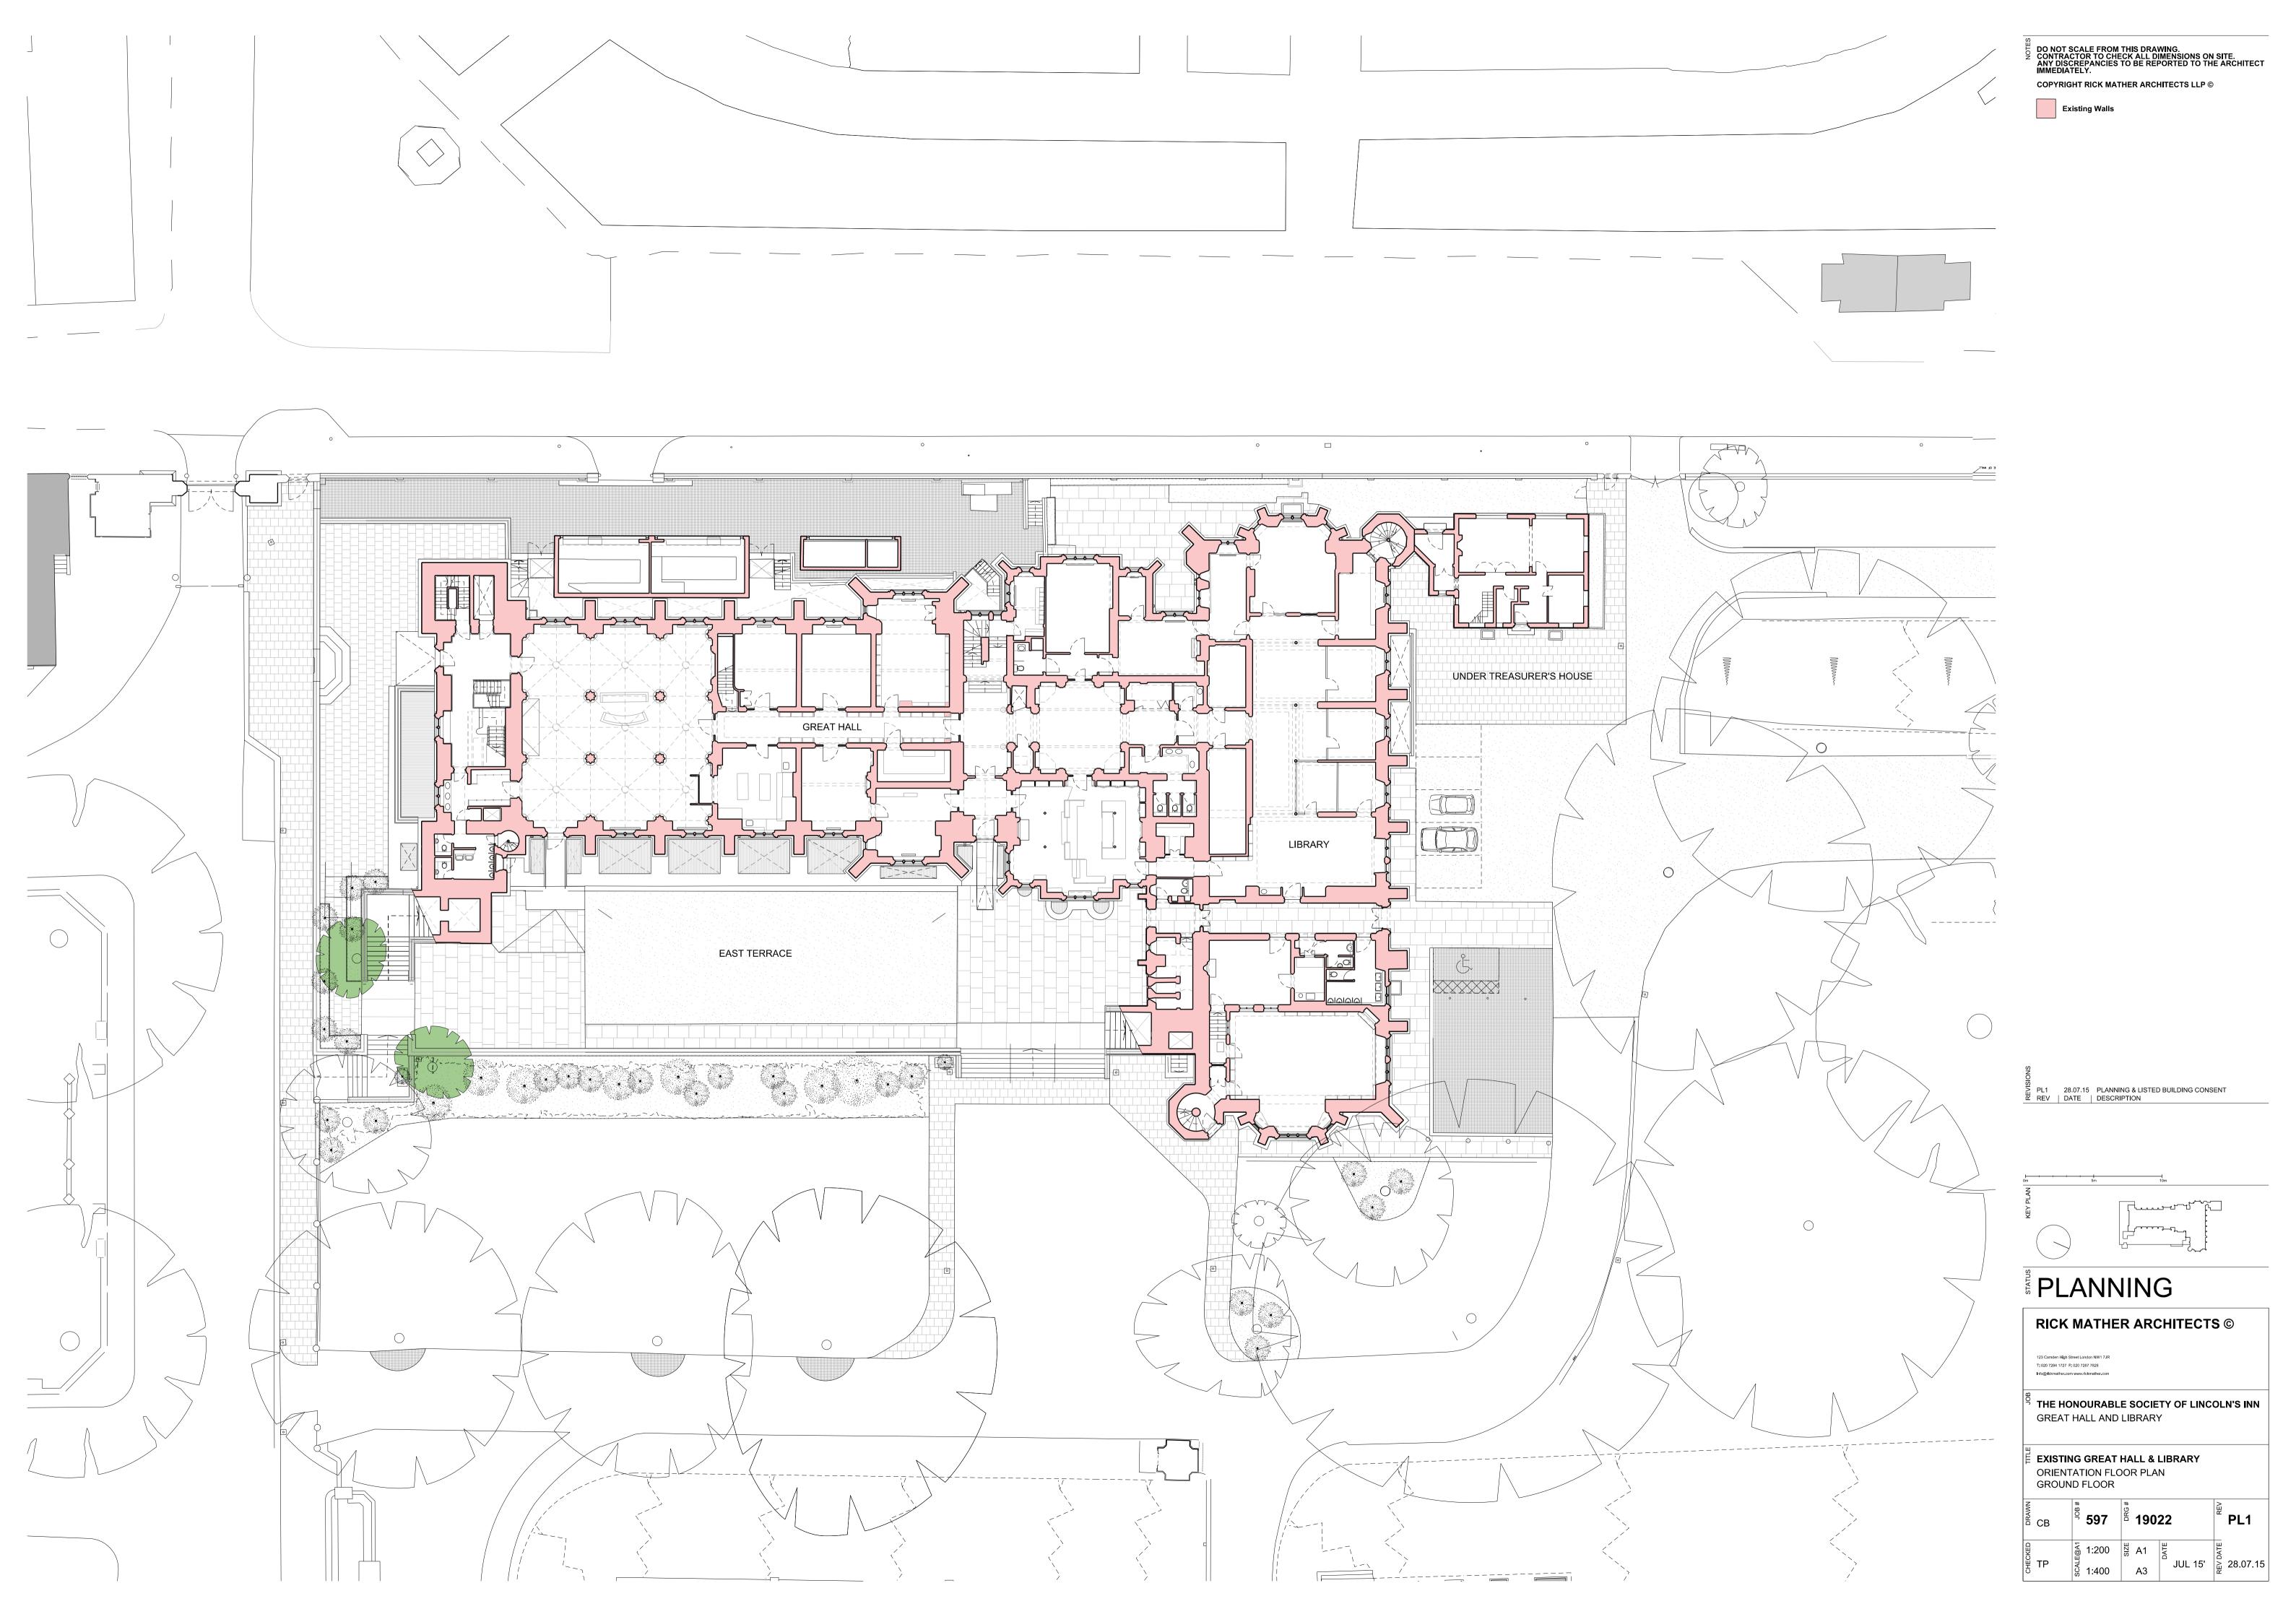

DO NOT SCALE FROM THIS DRAWING.
CONTRACTOR TO CHECK ALL DIMENSIONS ON SITE.
ANY DISCREPANCIES TO BE REPORTED TO THE ARCHITECT IMMEDIATELY. COPYRIGHT RICK MATHER ARCHITECTS LLP ©

Existing Walls

PL1 28.07.15 PLANNING & LISTED BUILDING CONSENT REV | DATE | DESCRIPTION

# PLANNING

### RICK MATHER ARCHITECTS ©

123 Camden High Street London NW1 7JR T: 020 7284 1727 F: 020 7267 7826 Info@rlckmather.com www.rlckmather.com

THE HONOURABLE SOCIETY OF LINCOLN'S INN GREAT HALL AND LIBRARY

E EXISTING GREAT HALL & LIBRARY ORIENTATION FLOOR PLAN

| CB                | ** <b>597</b> | * 19021              | PL1          |  |
|-------------------|---------------|----------------------|--------------|--|
| G<br>S<br>P<br>TP | 1:200         | SIZE A1 DATE JUL 12. | B D 28.07.15 |  |
| 풍 ''              | ర్జ్ 1:400    | A3   30L 13          | 20.07.13     |  |