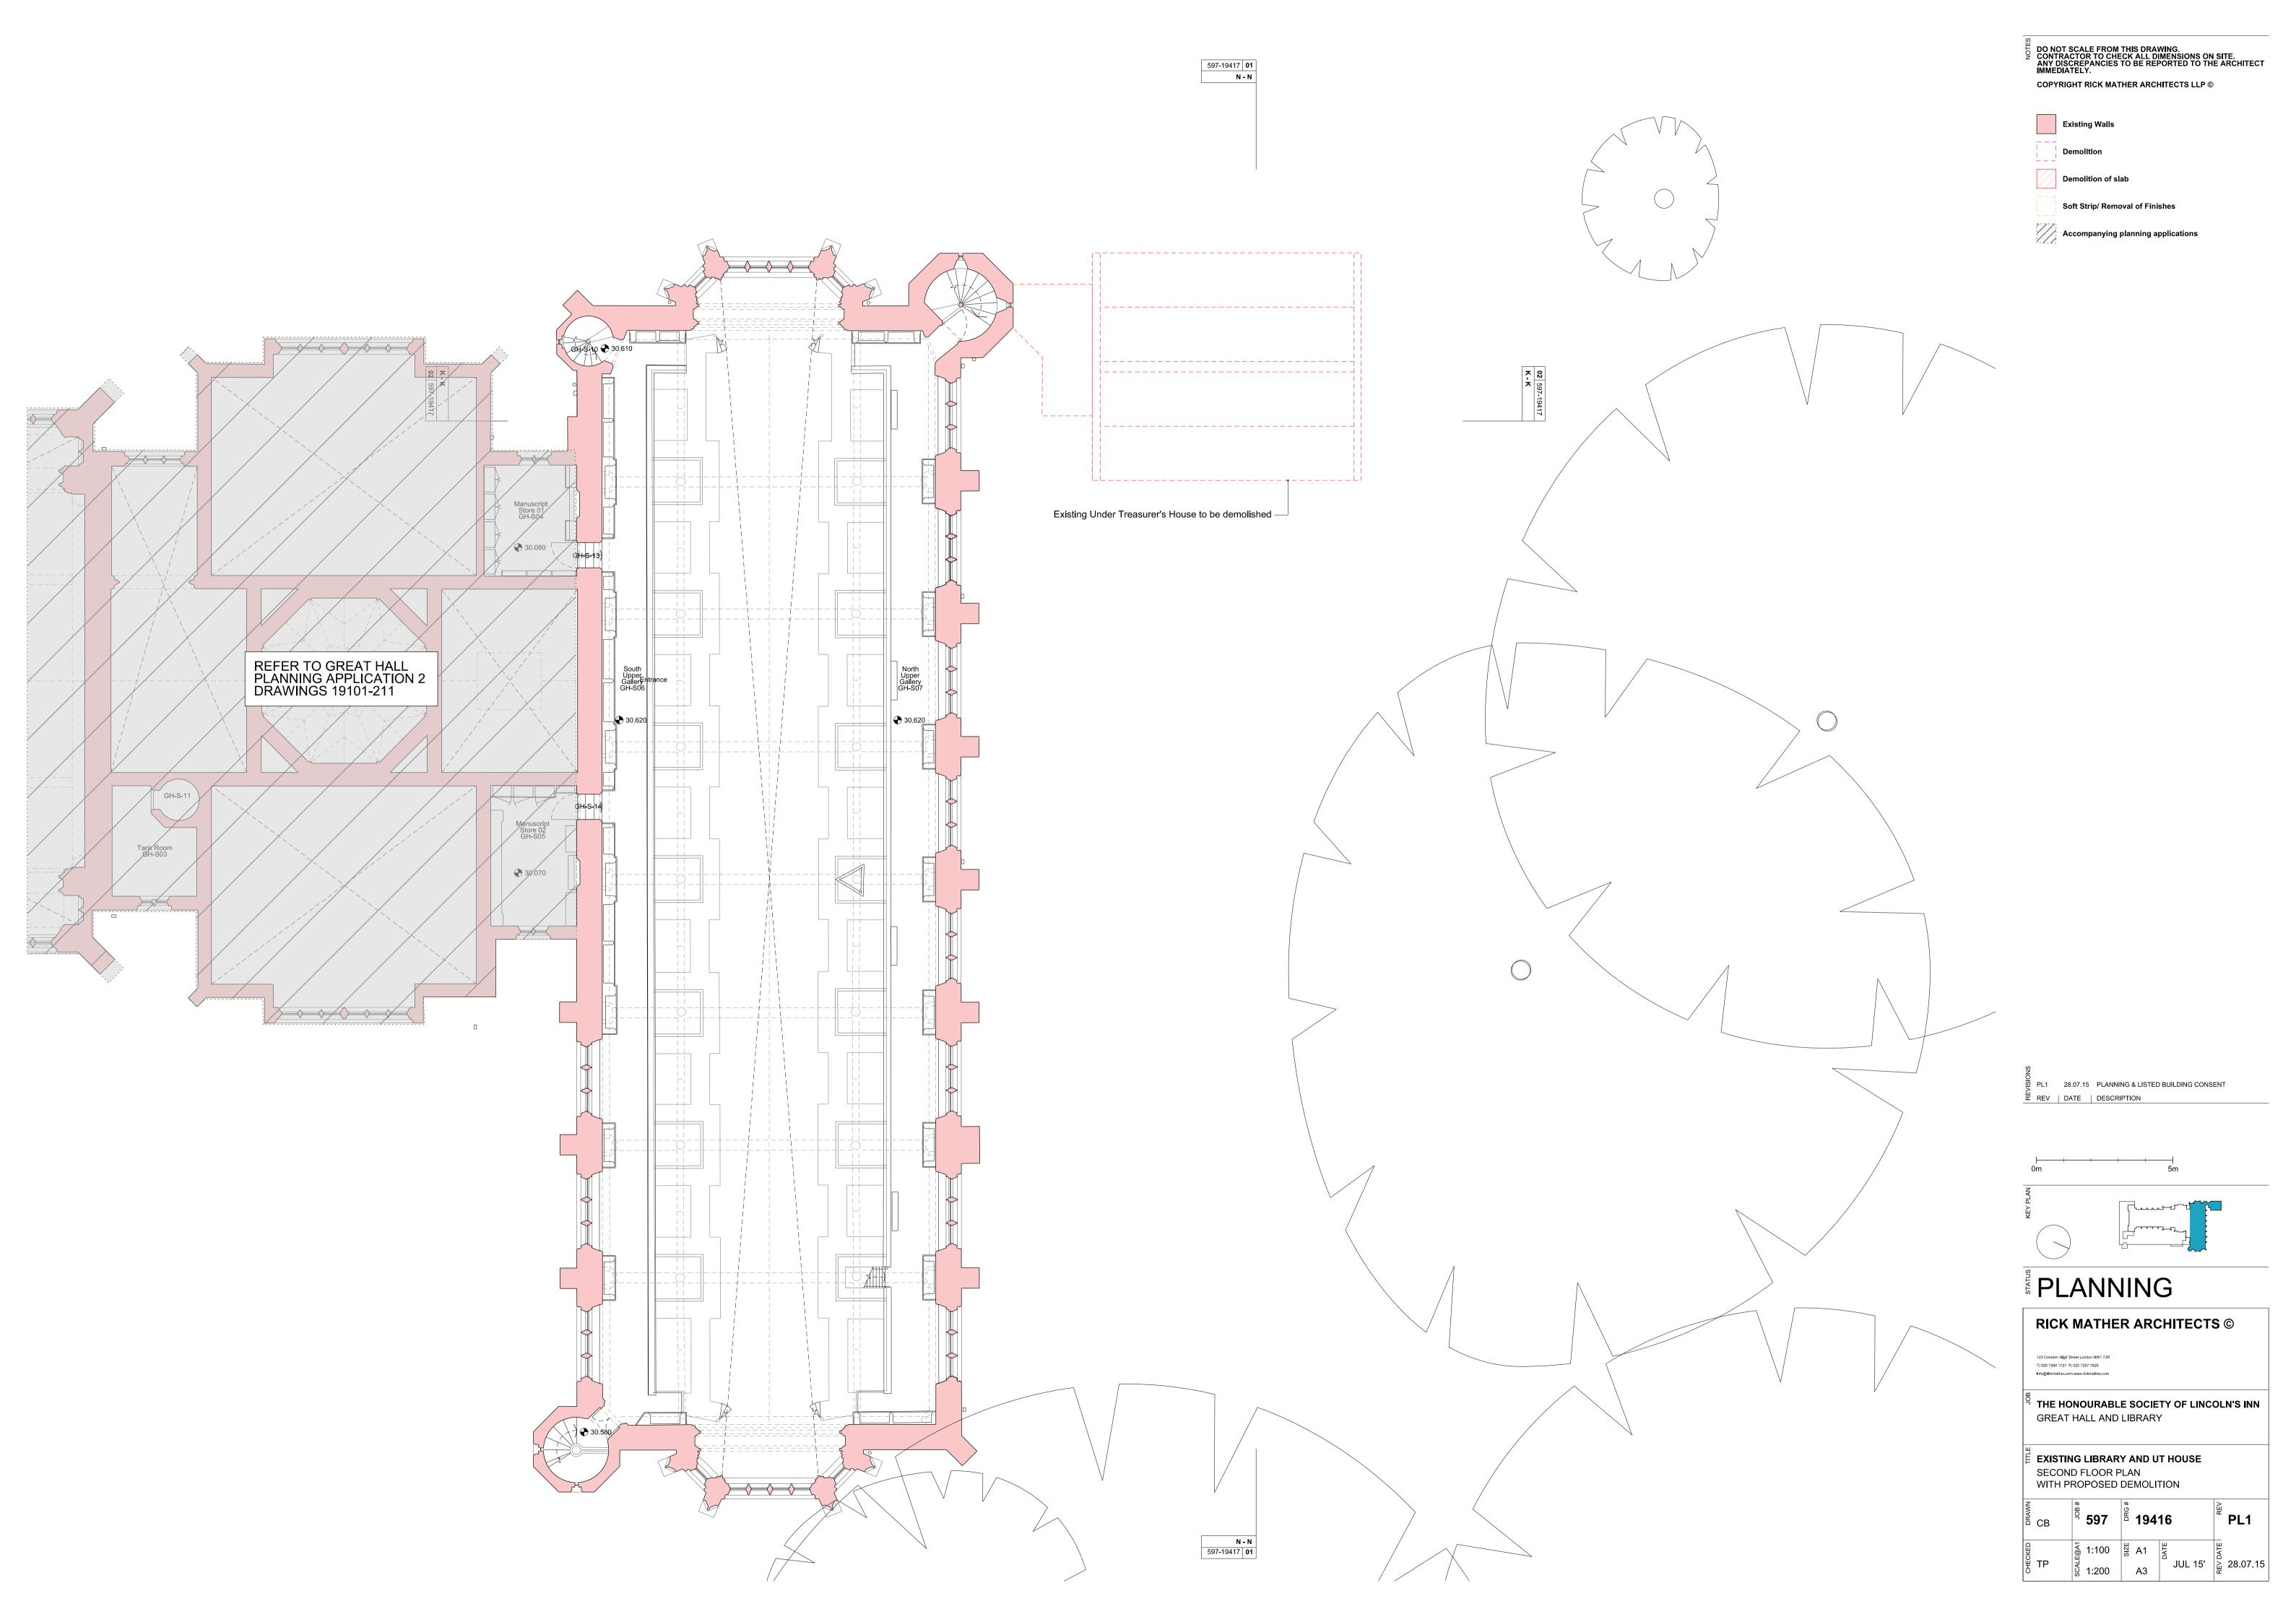

Demolition Section N-N

01 597-19417

Demolition Section K-K

02 597-19417

PL1 28.07.15 PLANNING & LISTED BUILDING CONSENT REV | DATE | DESCRIPTION PLANNING RICK MATHER ARCHITECTS © 123 Camden High Street London NW1 7JR T: 020 7284 1727 F: 020 7267 7826 Info@rlckmather.com www.rlckmather.com THE HONOURABLE SOCIETY OF LINCOLN'S INN GREAT HALL AND LIBRARY EXISTING LIBRARY EXTENSION AND UT HOUSE K-K & N-N SECTION
WITH PROPOSED DEMOLITION <sup>5</sup> 597 ្ទី 19417 PL1 A3 | JUL 15' | 28.07.15