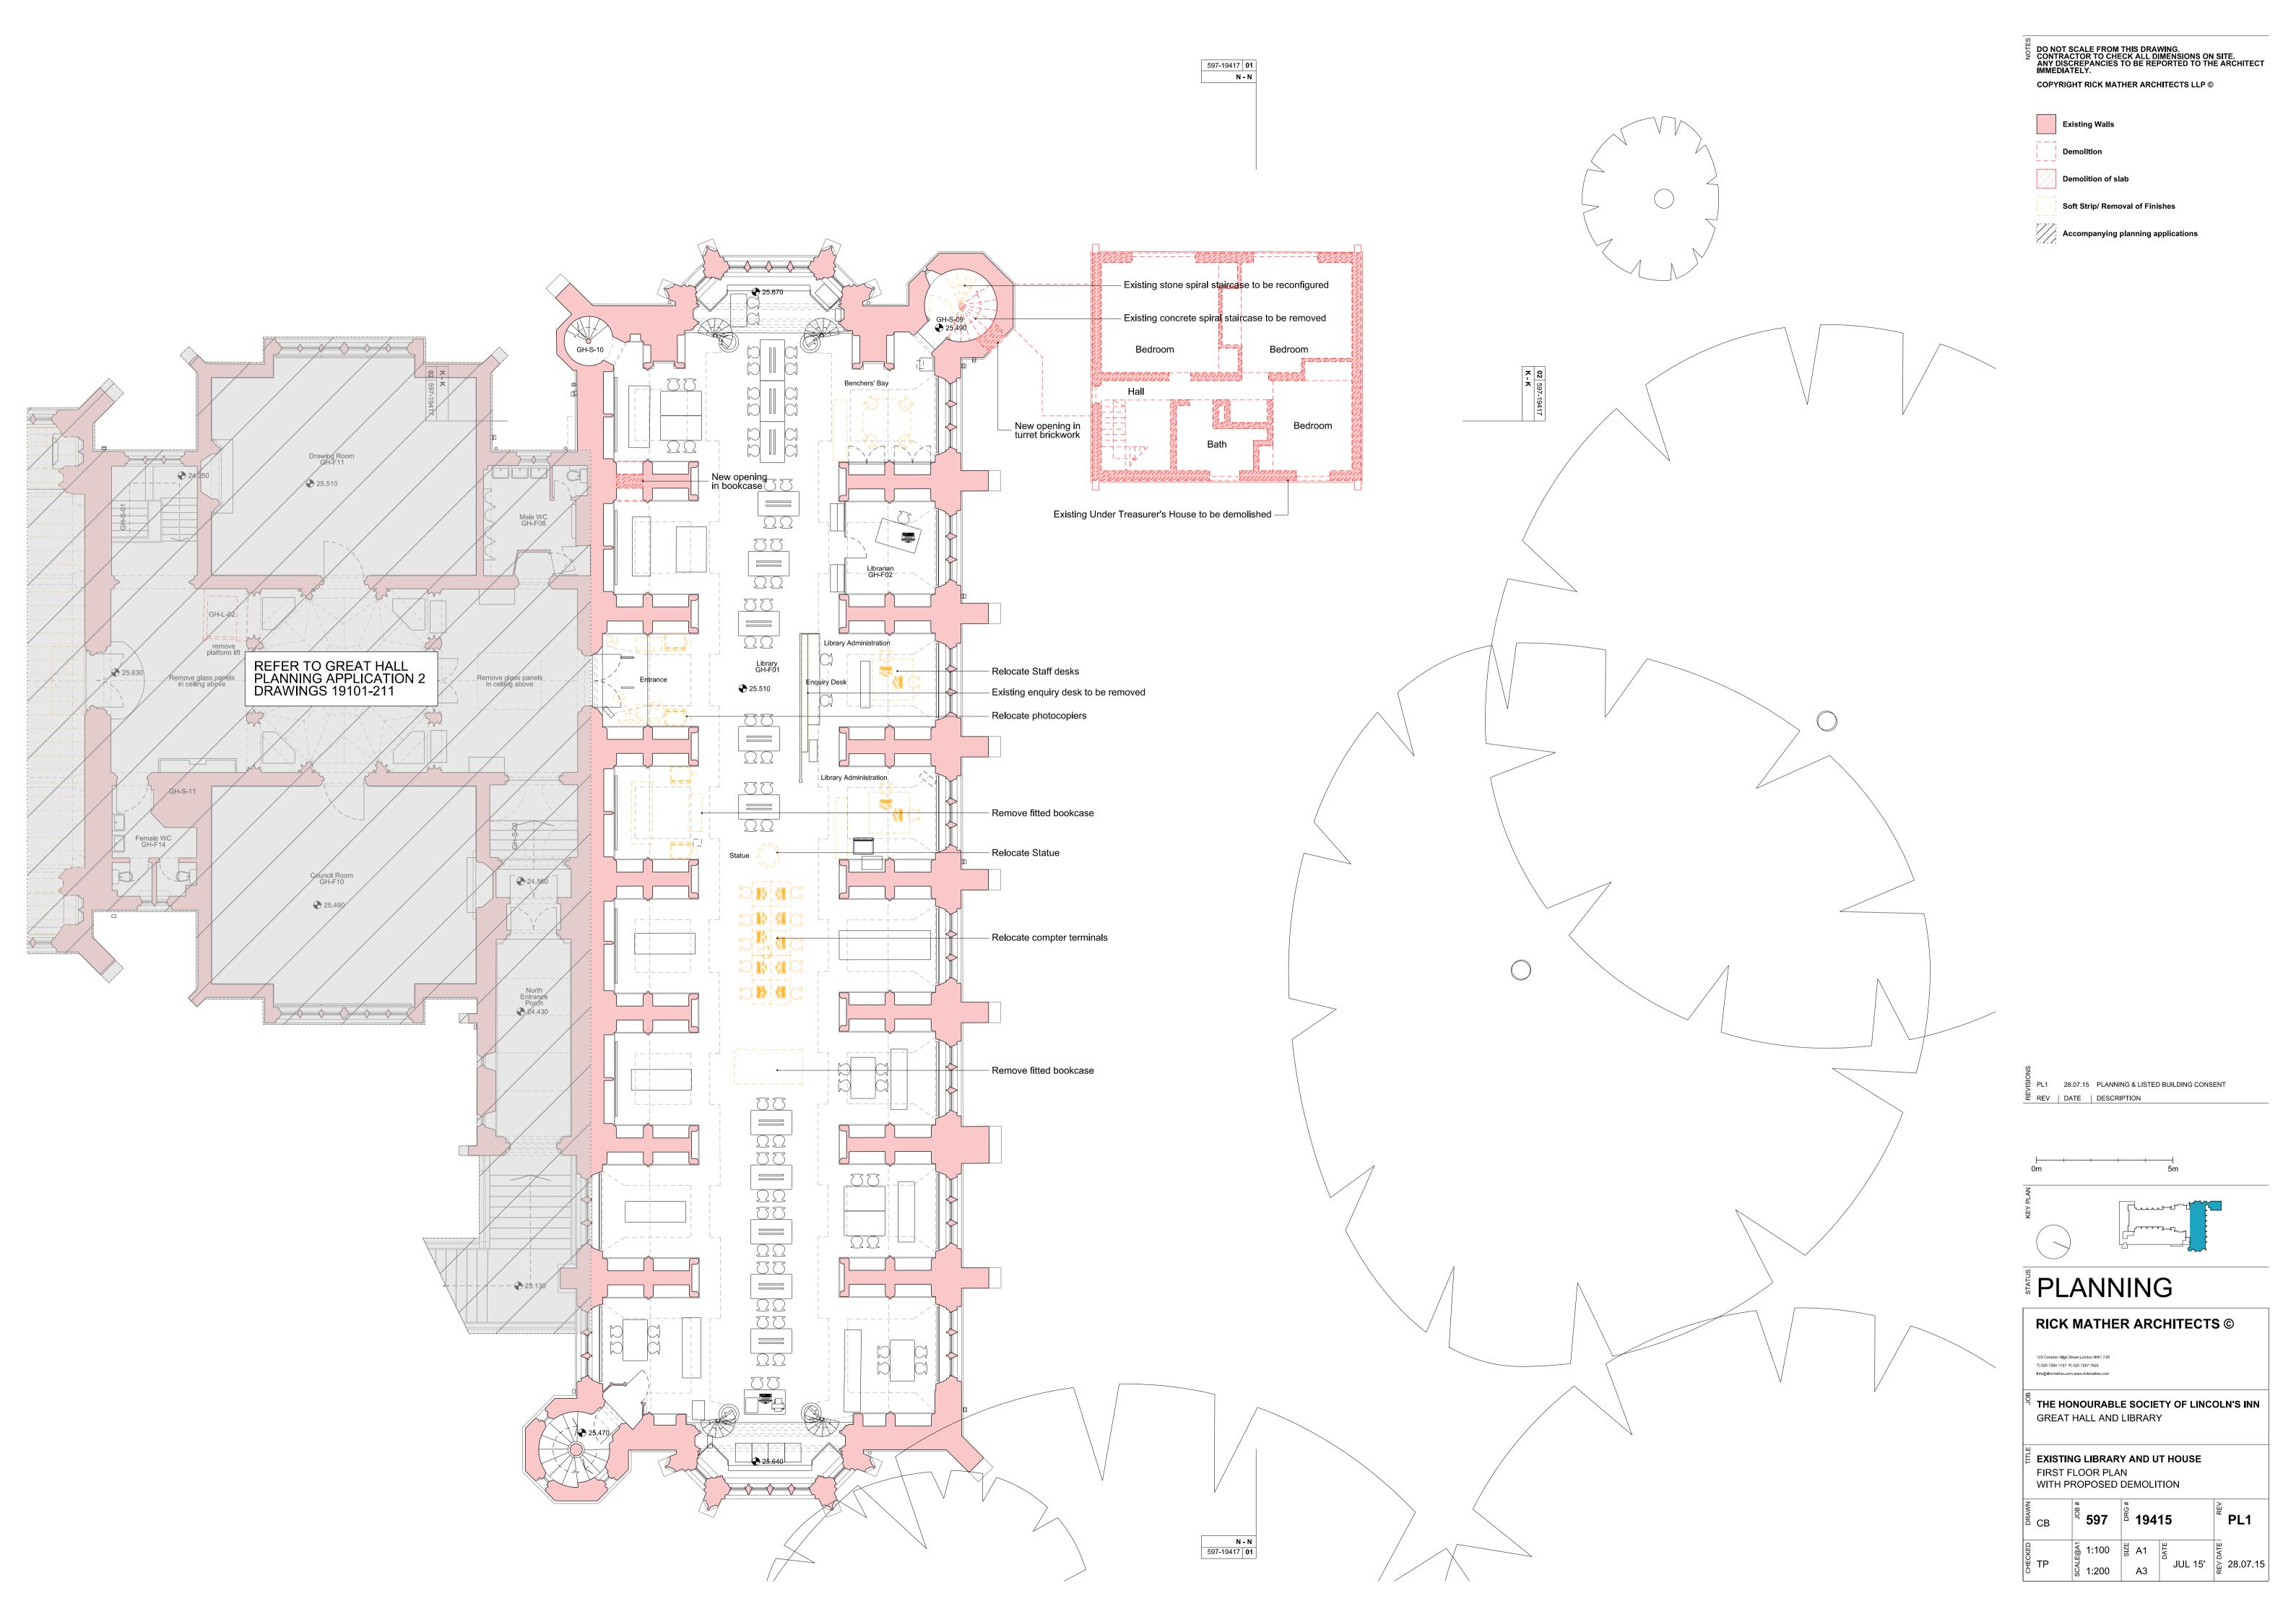

Demolition Section N-N

01 597-19417

Demolition Section K-K

02 597-19417

PL1 28.07.15 PLANNING & LISTED BUILDING CONSENT REV | DATE | DESCRIPTION PLANNING RICK MATHER ARCHITECTS © 123 Camden High Street London NW1 7JR T: 020 7284 1727 F: 020 7267 7826 Info@rlckmather.com www.rlckmather.com THE HONOURABLE SOCIETY OF LINCOLN'S INN GREAT HALL AND LIBRARY EXISTING LIBRARY EXTENSION AND UT HOUSE K-K & N-N SECTION
WITH PROPOSED DEMOLITION <sup>5</sup> 597 ្ទី 19417 PL1 A3 | JUL 15' | 28.07.15