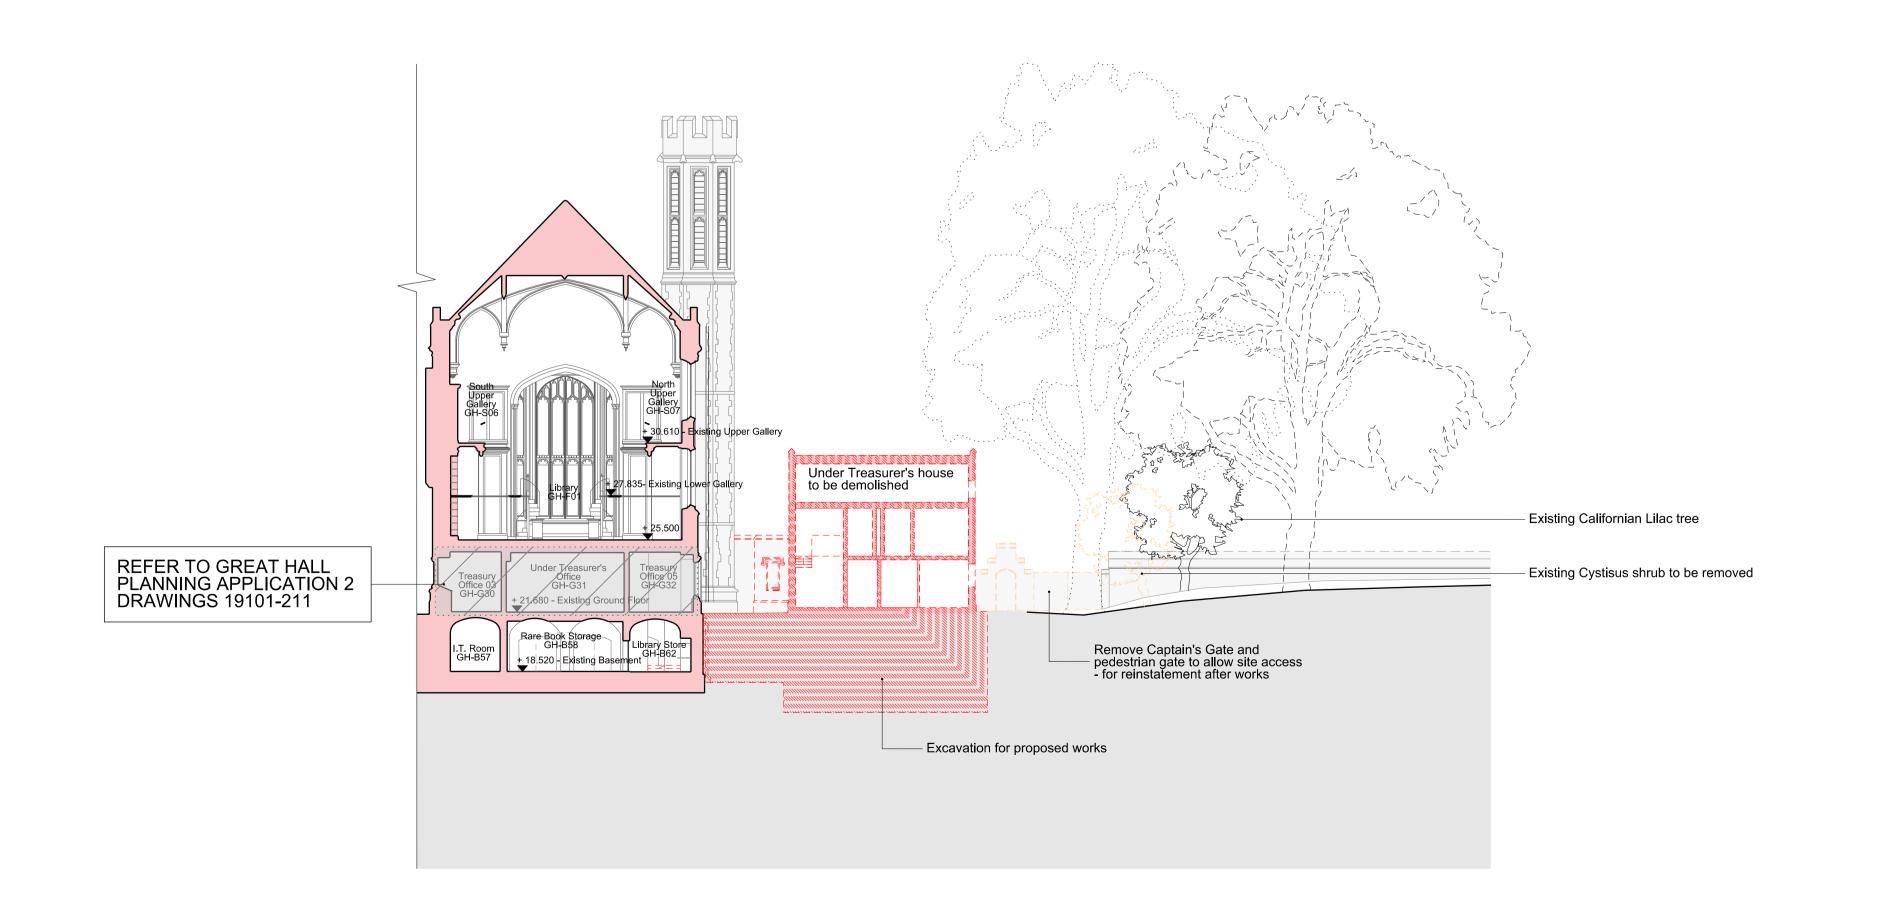

Demolition Section N-N

01 597-19417

Demolition Section K-K

02 597-19417

PL1 28.07.15 PLANNING & LISTED BUILDING CONSENT REV | DATE | DESCRIPTION PLANNING RICK MATHER ARCHITECTS © 123 Camden High Street London NW1 7JR T: 020 7284 1727 F: 020 7267 7826 Info@rlckmather.com www.rlckmather.com THE HONOURABLE SOCIETY OF LINCOLN'S INN GREAT HALL AND LIBRARY EXISTING LIBRARY EXTENSION AND UT HOUSE K-K & N-N SECTION
WITH PROPOSED DEMOLITION <sup>5</sup> 597 ្ទី 19417 PL1 A3 | JUL 15' | 28.07.15