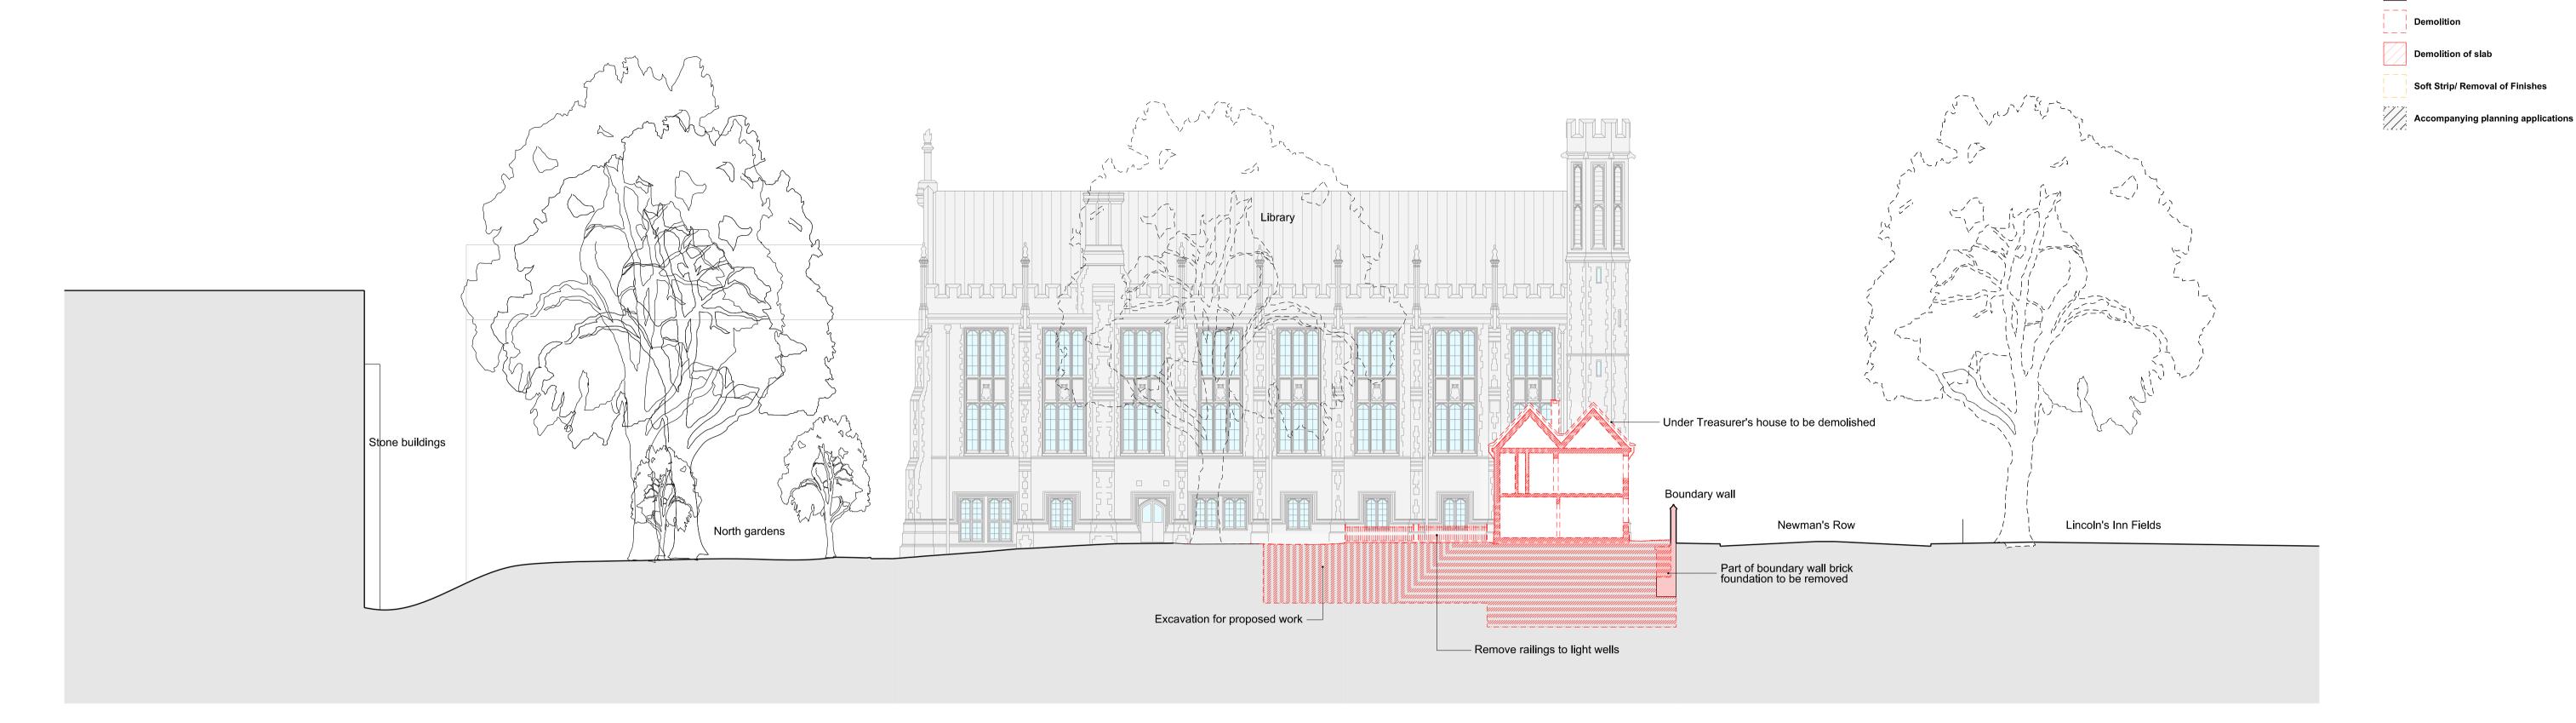

Demolition Section N-N

01 597-19417

Demolition Section K-K

02 597-19417

PL1 28.07.15 PLANNING & LISTED BUILDING CONSENT REV | DATE | DESCRIPTION PLANNING RICK MATHER ARCHITECTS © 123 Camden High Street London NW1 7JR T: 020 7284 1727 F: 020 7267 7826 Info@rlckmather.com www.rlckmather.com THE HONOURABLE SOCIETY OF LINCOLN'S INN GREAT HALL AND LIBRARY EXISTING LIBRARY EXTENSION AND UT HOUSE K-K & N-N SECTION
WITH PROPOSED DEMOLITION <sup>5</sup> 597 ្ទី 19417 PL1 A3 | JUL 15' | 28.07.15