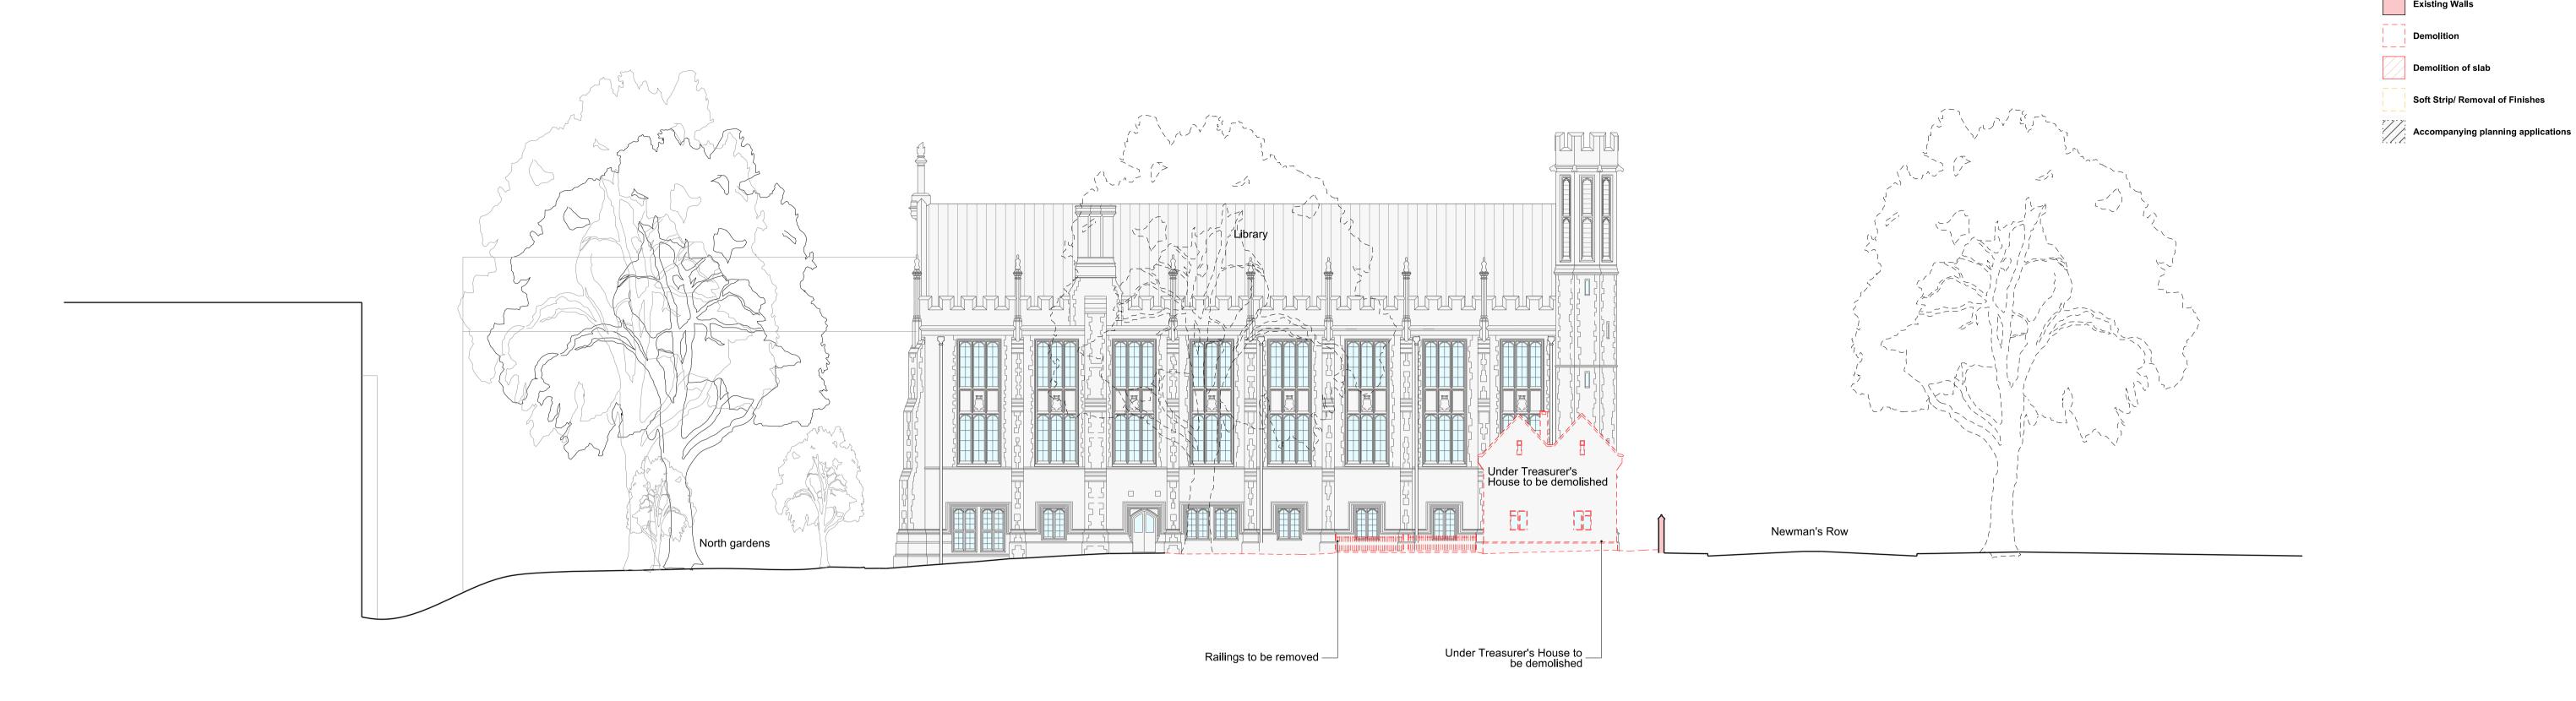

Soft Strip/ Removal of Finishes

**Existing Elevation West** 02 597-19418

DO NOT SCALE FROM THIS DRAWING.
CONTRACTOR TO CHECK ALL DIMENSIONS ON SITE.
ANY DISCREPANCIES TO BE REPORTED TO THE ARCHITECT IMMEDIATELY.

COPYRIGHT RICK MATHER ARCHITECTS LLP ©

Existing Walls

Demolition of slab

Soft Strip/ Removal of Finishes

Demolition Elevation East
01 597-19419