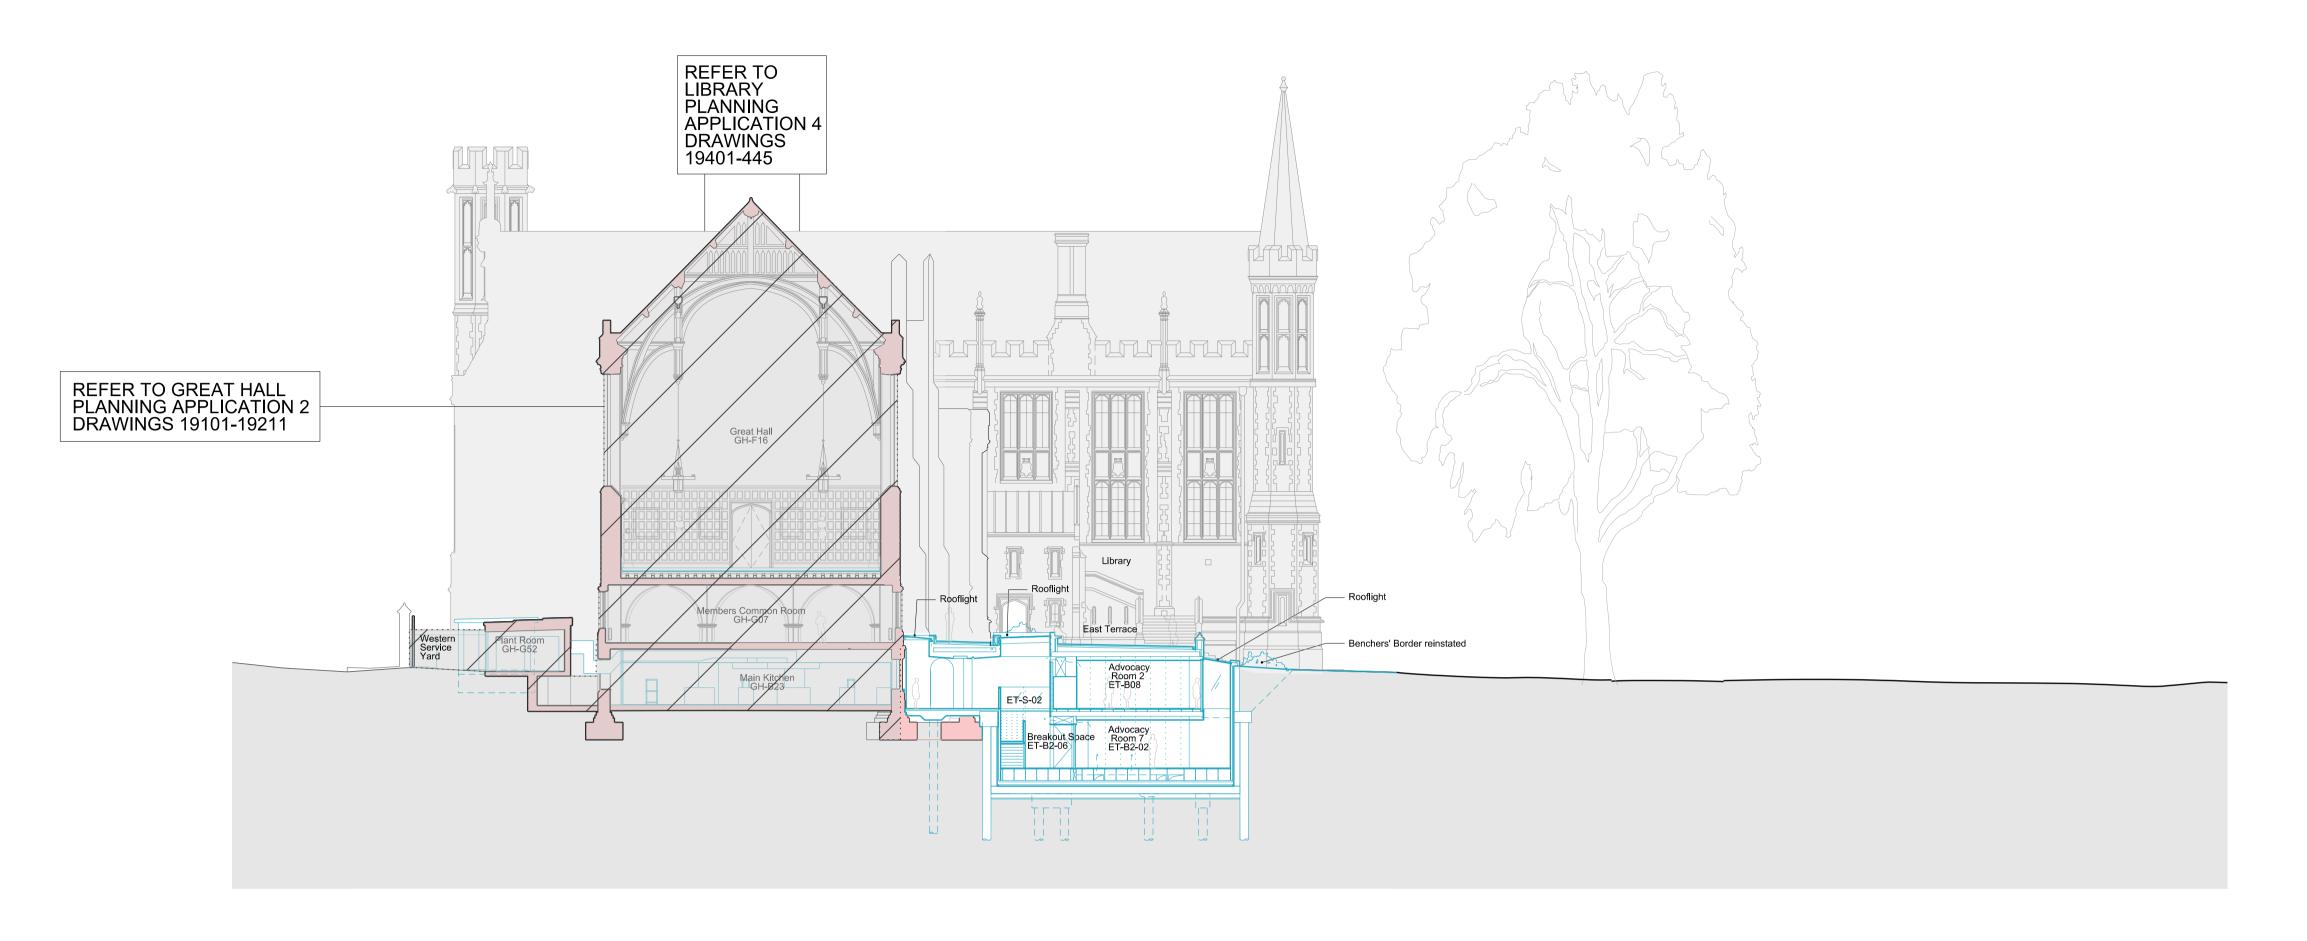

DO NOT SCALE FROM THIS DRAWING.
CONTRACTOR TO CHECK ALL DIMENSIONS ON SITE.
ANY DISCREPANCIES TO BE REPORTED TO THE ARCHITECT IMMEDIATELY.

COPYRIGHT RICK MATHER ARCHITECTS LLP ©
Text

Existi

Proposed W

Accompanying Planning Applications

## PLANNING

#### RICK MATHER ARCHITECTS ©

123 Camden High Street London NW1 7JR T: 020 7284 1727 F: 020 7267 7826 Info@rlckmather.com www.rlckmather.com

THE HONOURABLE SOCIETY OF LINCOLN'S INN
GREAT HALL AND LIBRARY

PROPOSED EAST TERRACE
SECTION DD

| DRAWN   | WA | # 90F  | 597   | DRG# | 193 | 28   |           | REV    | PL1      |
|---------|----|--------|-------|------|-----|------|-----------|--------|----------|
| CHECKED | TP | ALE@A1 | 1:50  | SIZE | A1  | DATE | MAY 15    | V DATE | 28.07.15 |
| 딩       | 11 | SCA    | 1:100 |      | А3  |      | IVIATI 13 | 쀮      | 20.07.10 |