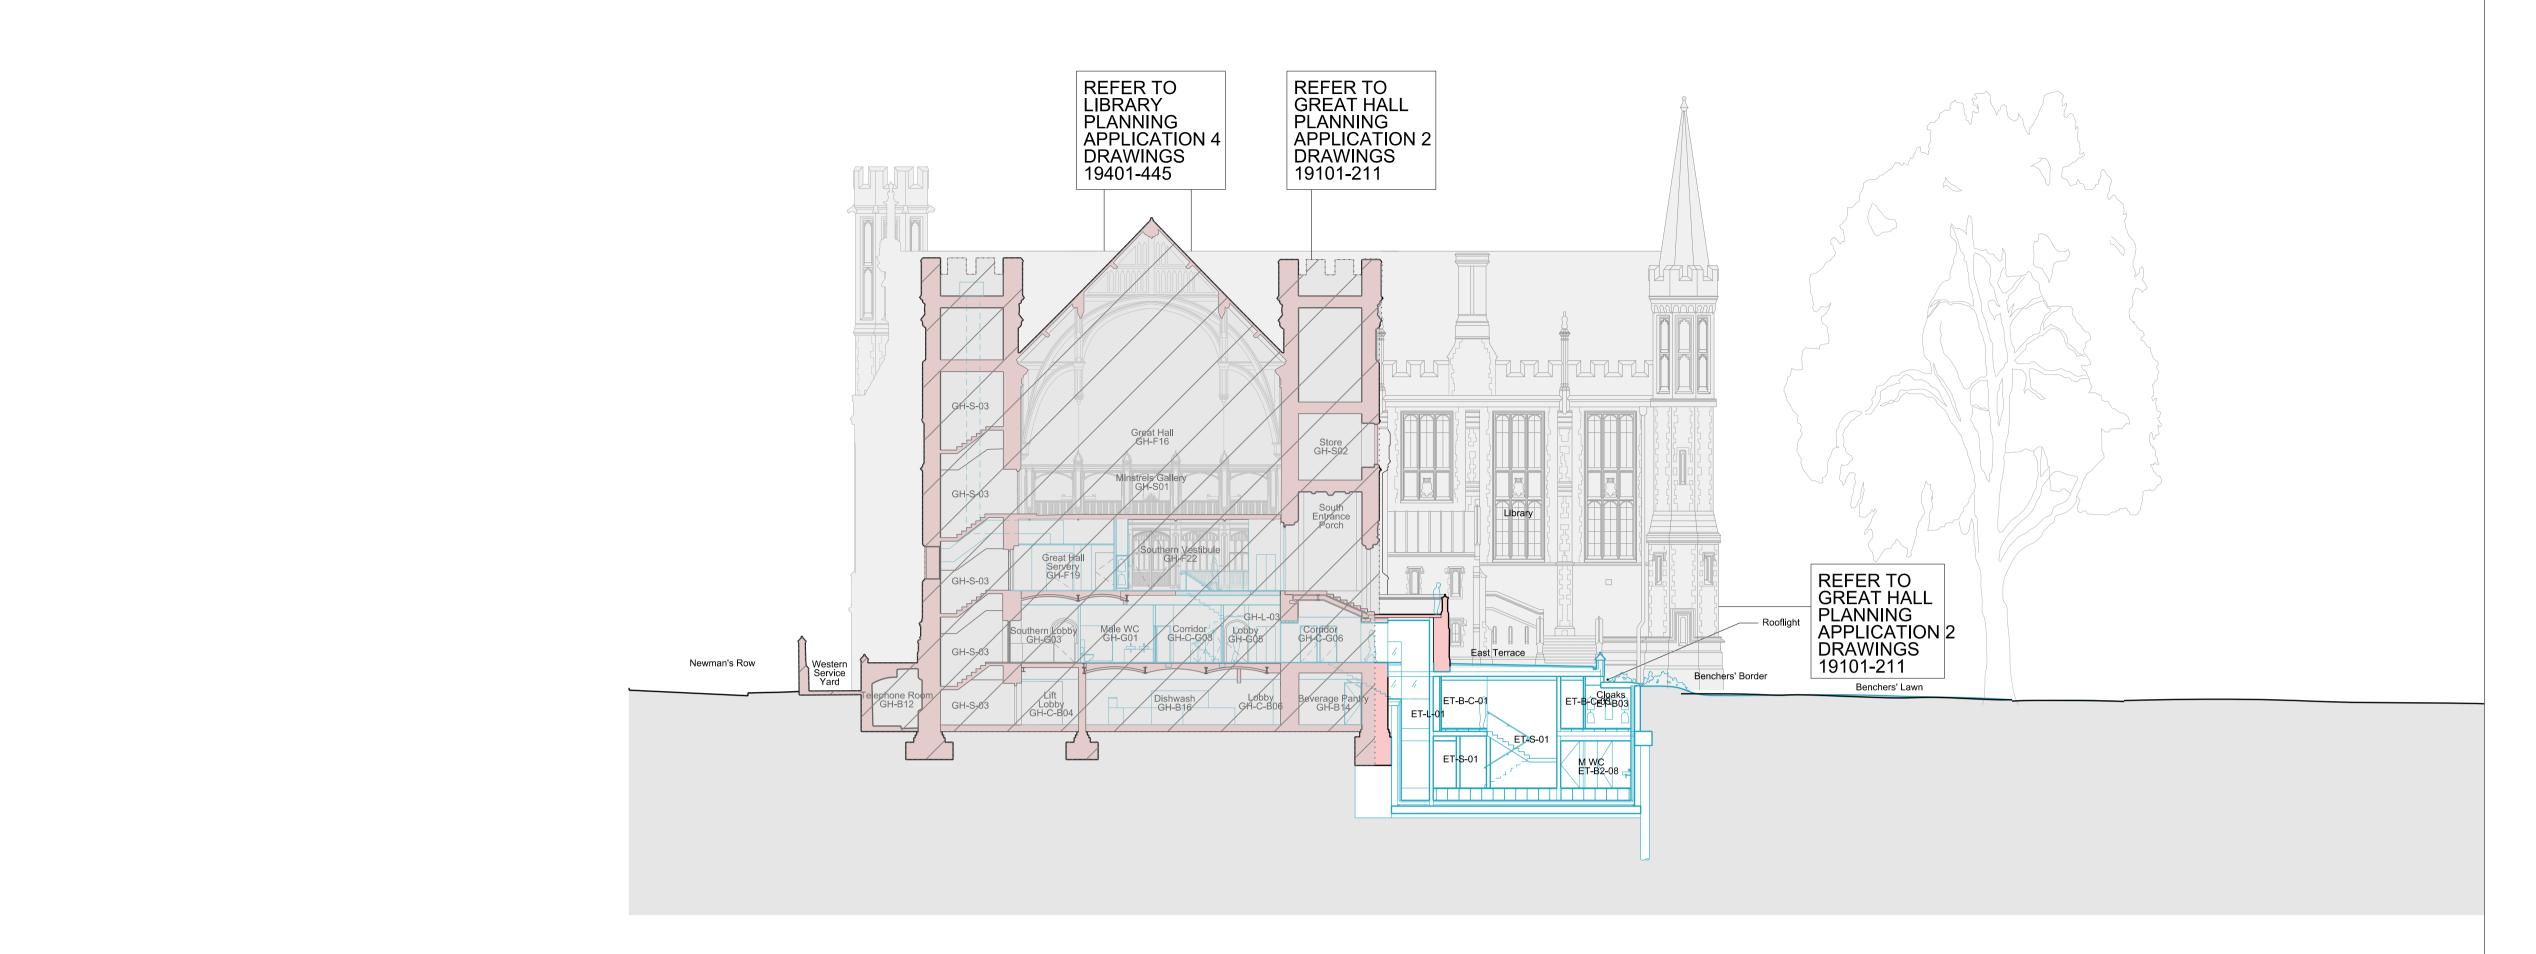

DO NOT SCALE FROM THIS DRAWING.
CONTRACTOR TO CHECK ALL DIMENSIONS ON SITE.
ANY DISCREPANCIES TO BE REPORTED TO THE ARCHITECT IMMEDIATELY.
COPYRIGHT RICK MATHER ARCHITECTS LLP ©

Existing

Proposed Worl

Accompanying Planning Applica

O O O O P1 28.07.15 PLANNING & LISTED BUILDING CONSENT W REV | DATE | DESCRIPTION

## PLANNING

## RICK MATHER ARCHITECTS ©

123 Camden High Street London NW1 7JR T: 020 7284 1727 F: 020 7267 7826 Info@dckmather.com www.rlckmather.com

THE HONOURABLE SOCIETY OF LINCOLN'S INN
GREAT HALL AND LIBRARY

PROPOSED EAST TERRACE
SECTION CC

|   | DRAWN   | TP    | # 90F  | 597   | DRG# | 193 | 27   |            | REV    | PL1      |
|---|---------|-------|--------|-------|------|-----|------|------------|--------|----------|
| • | CHECKED | WA    | ALE@A1 | 1:50  | SIZE | A1  | DATE | MAY 15     | V DATE | 28.07.15 |
|   | ᄼ       | **/ \ | SC/    | 1:100 |      | A3  |      | 1017 (1 10 | 뿐      | 20.07.10 |