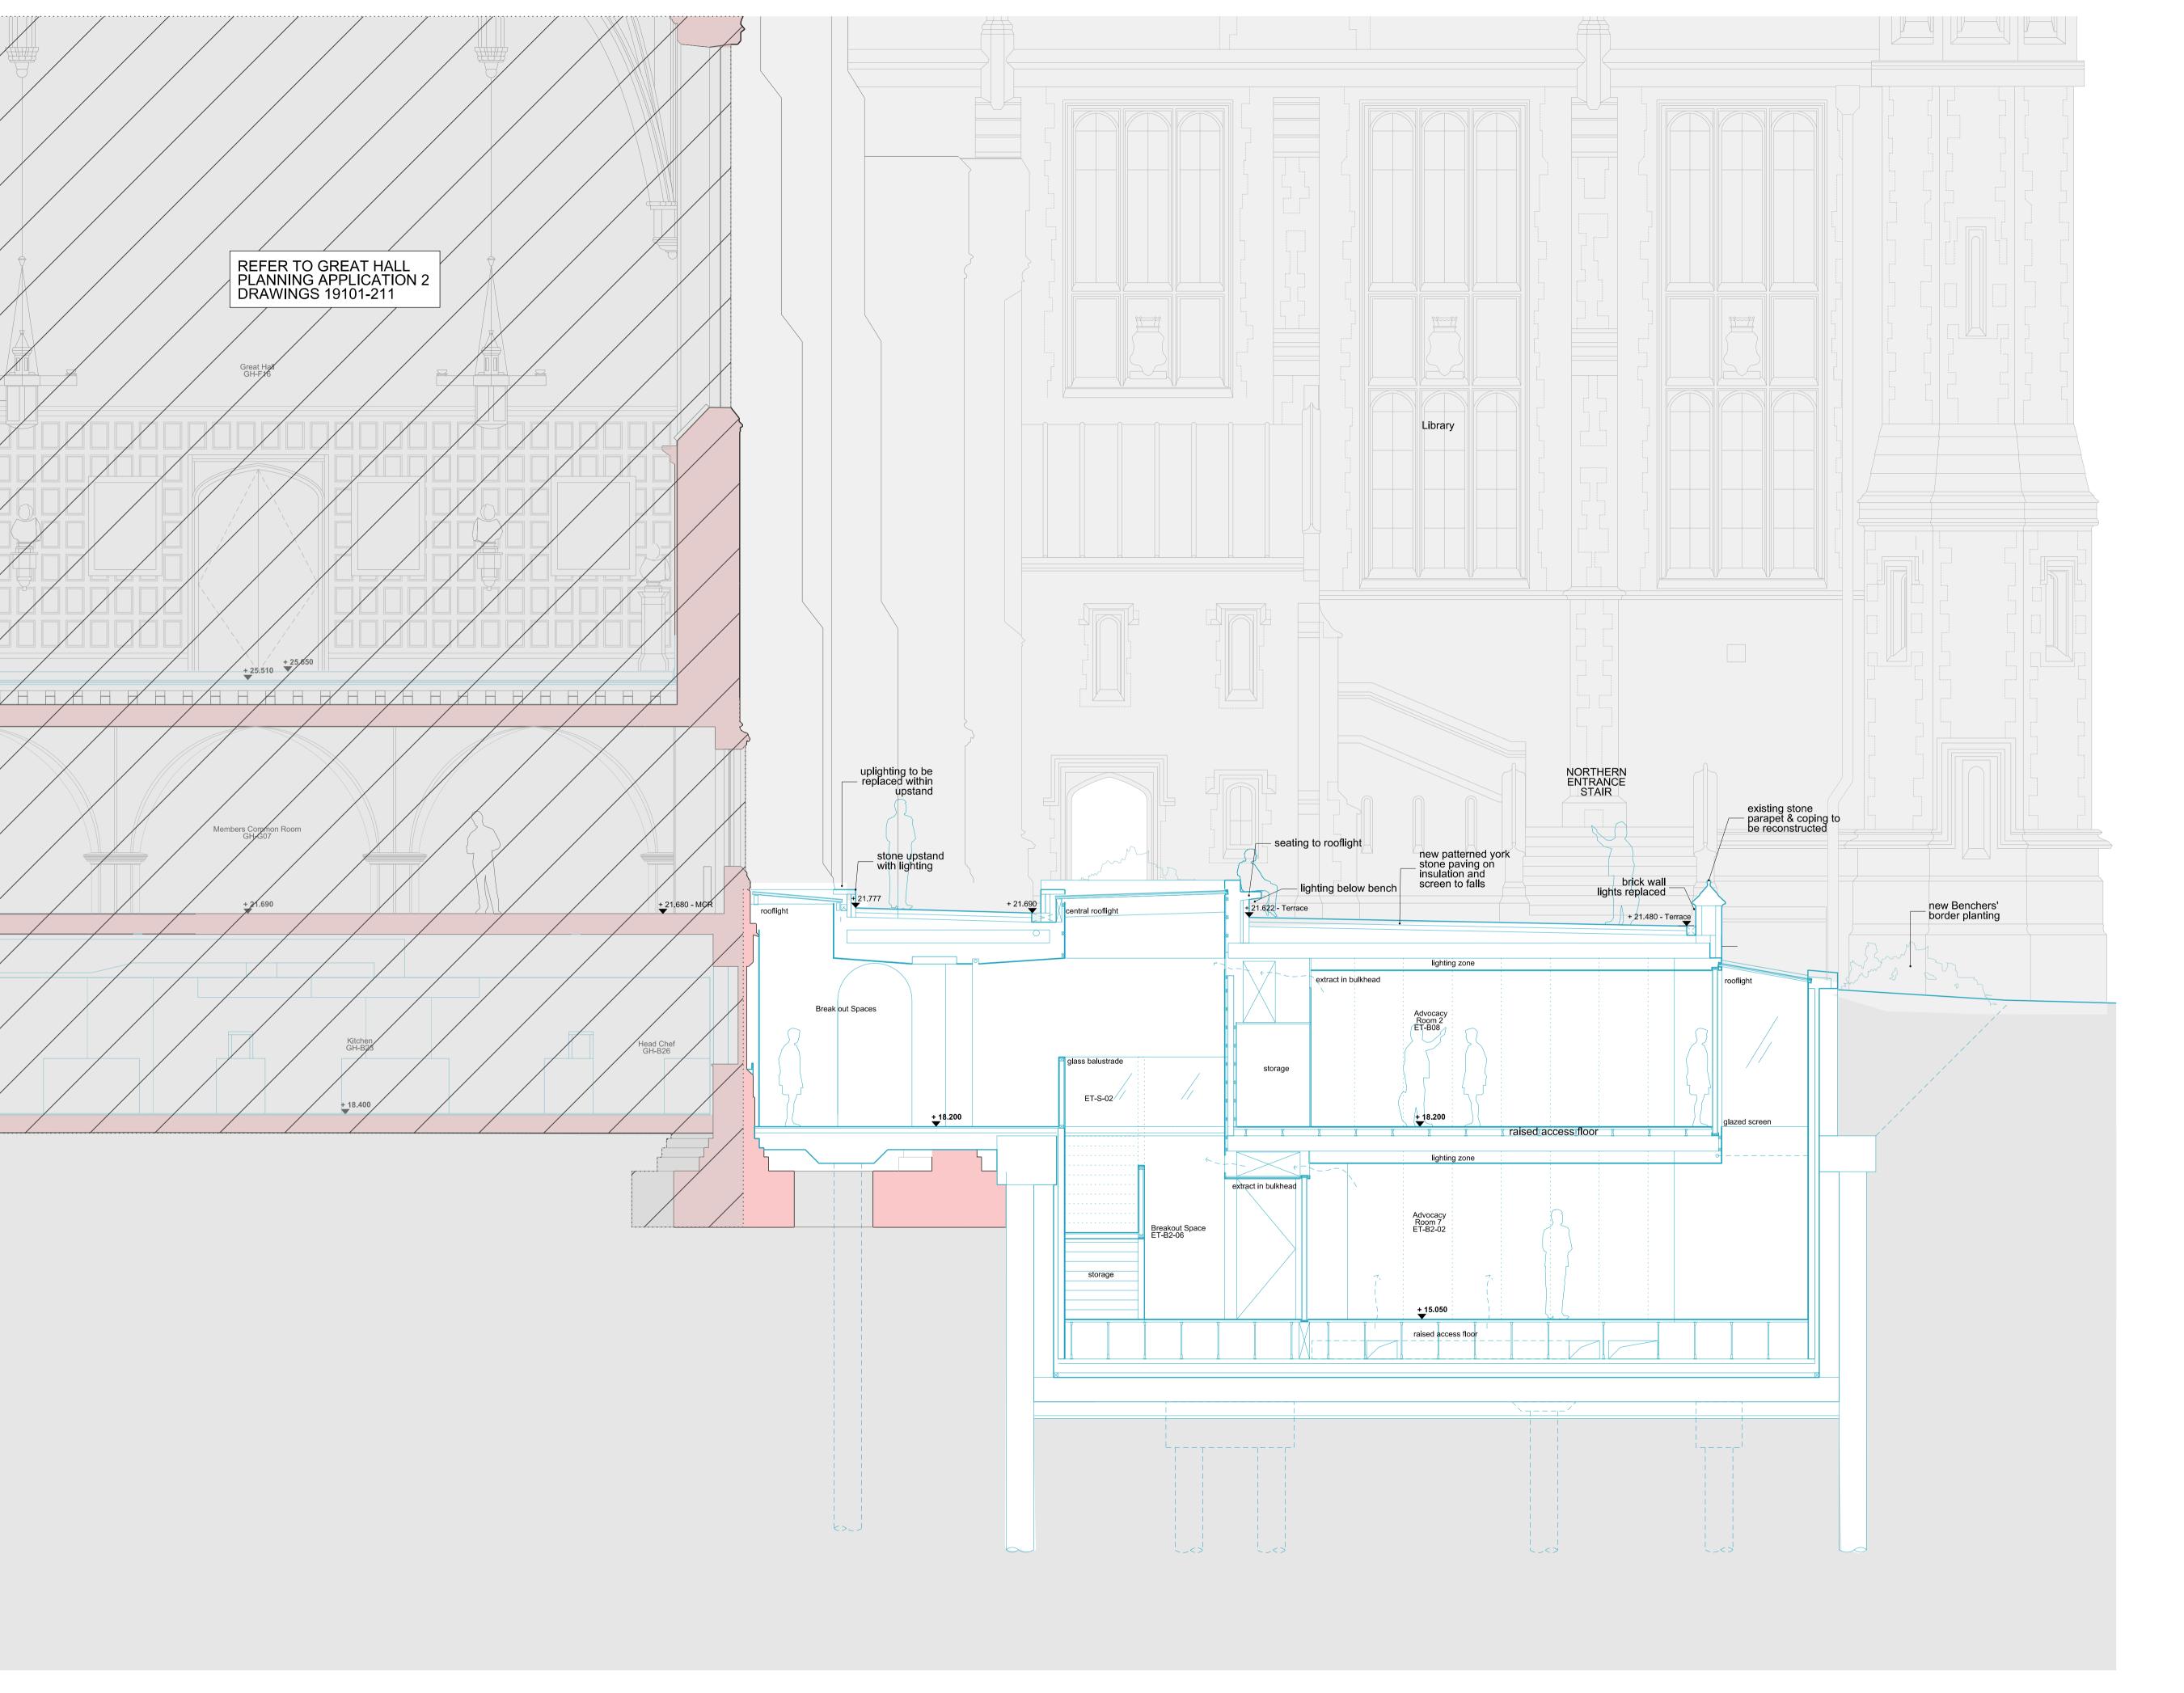

PROPOSED EAST TERRACE
SECTION DD

| DRAWN   | WA | # 90F  | 597   | DRG# | 193 | 28   |           | REV    | PL1      |
|---------|----|--------|-------|------|-----|------|-----------|--------|----------|
| CHECKED | TP | ALE@A1 | 1:50  | SIZE | A1  | DATE | MAY 15    | V DATE | 28.07.15 |
| 딩       | 11 | SCA    | 1:100 |      | А3  |      | IVIATI 13 | 쀮      | 20.07.10 |