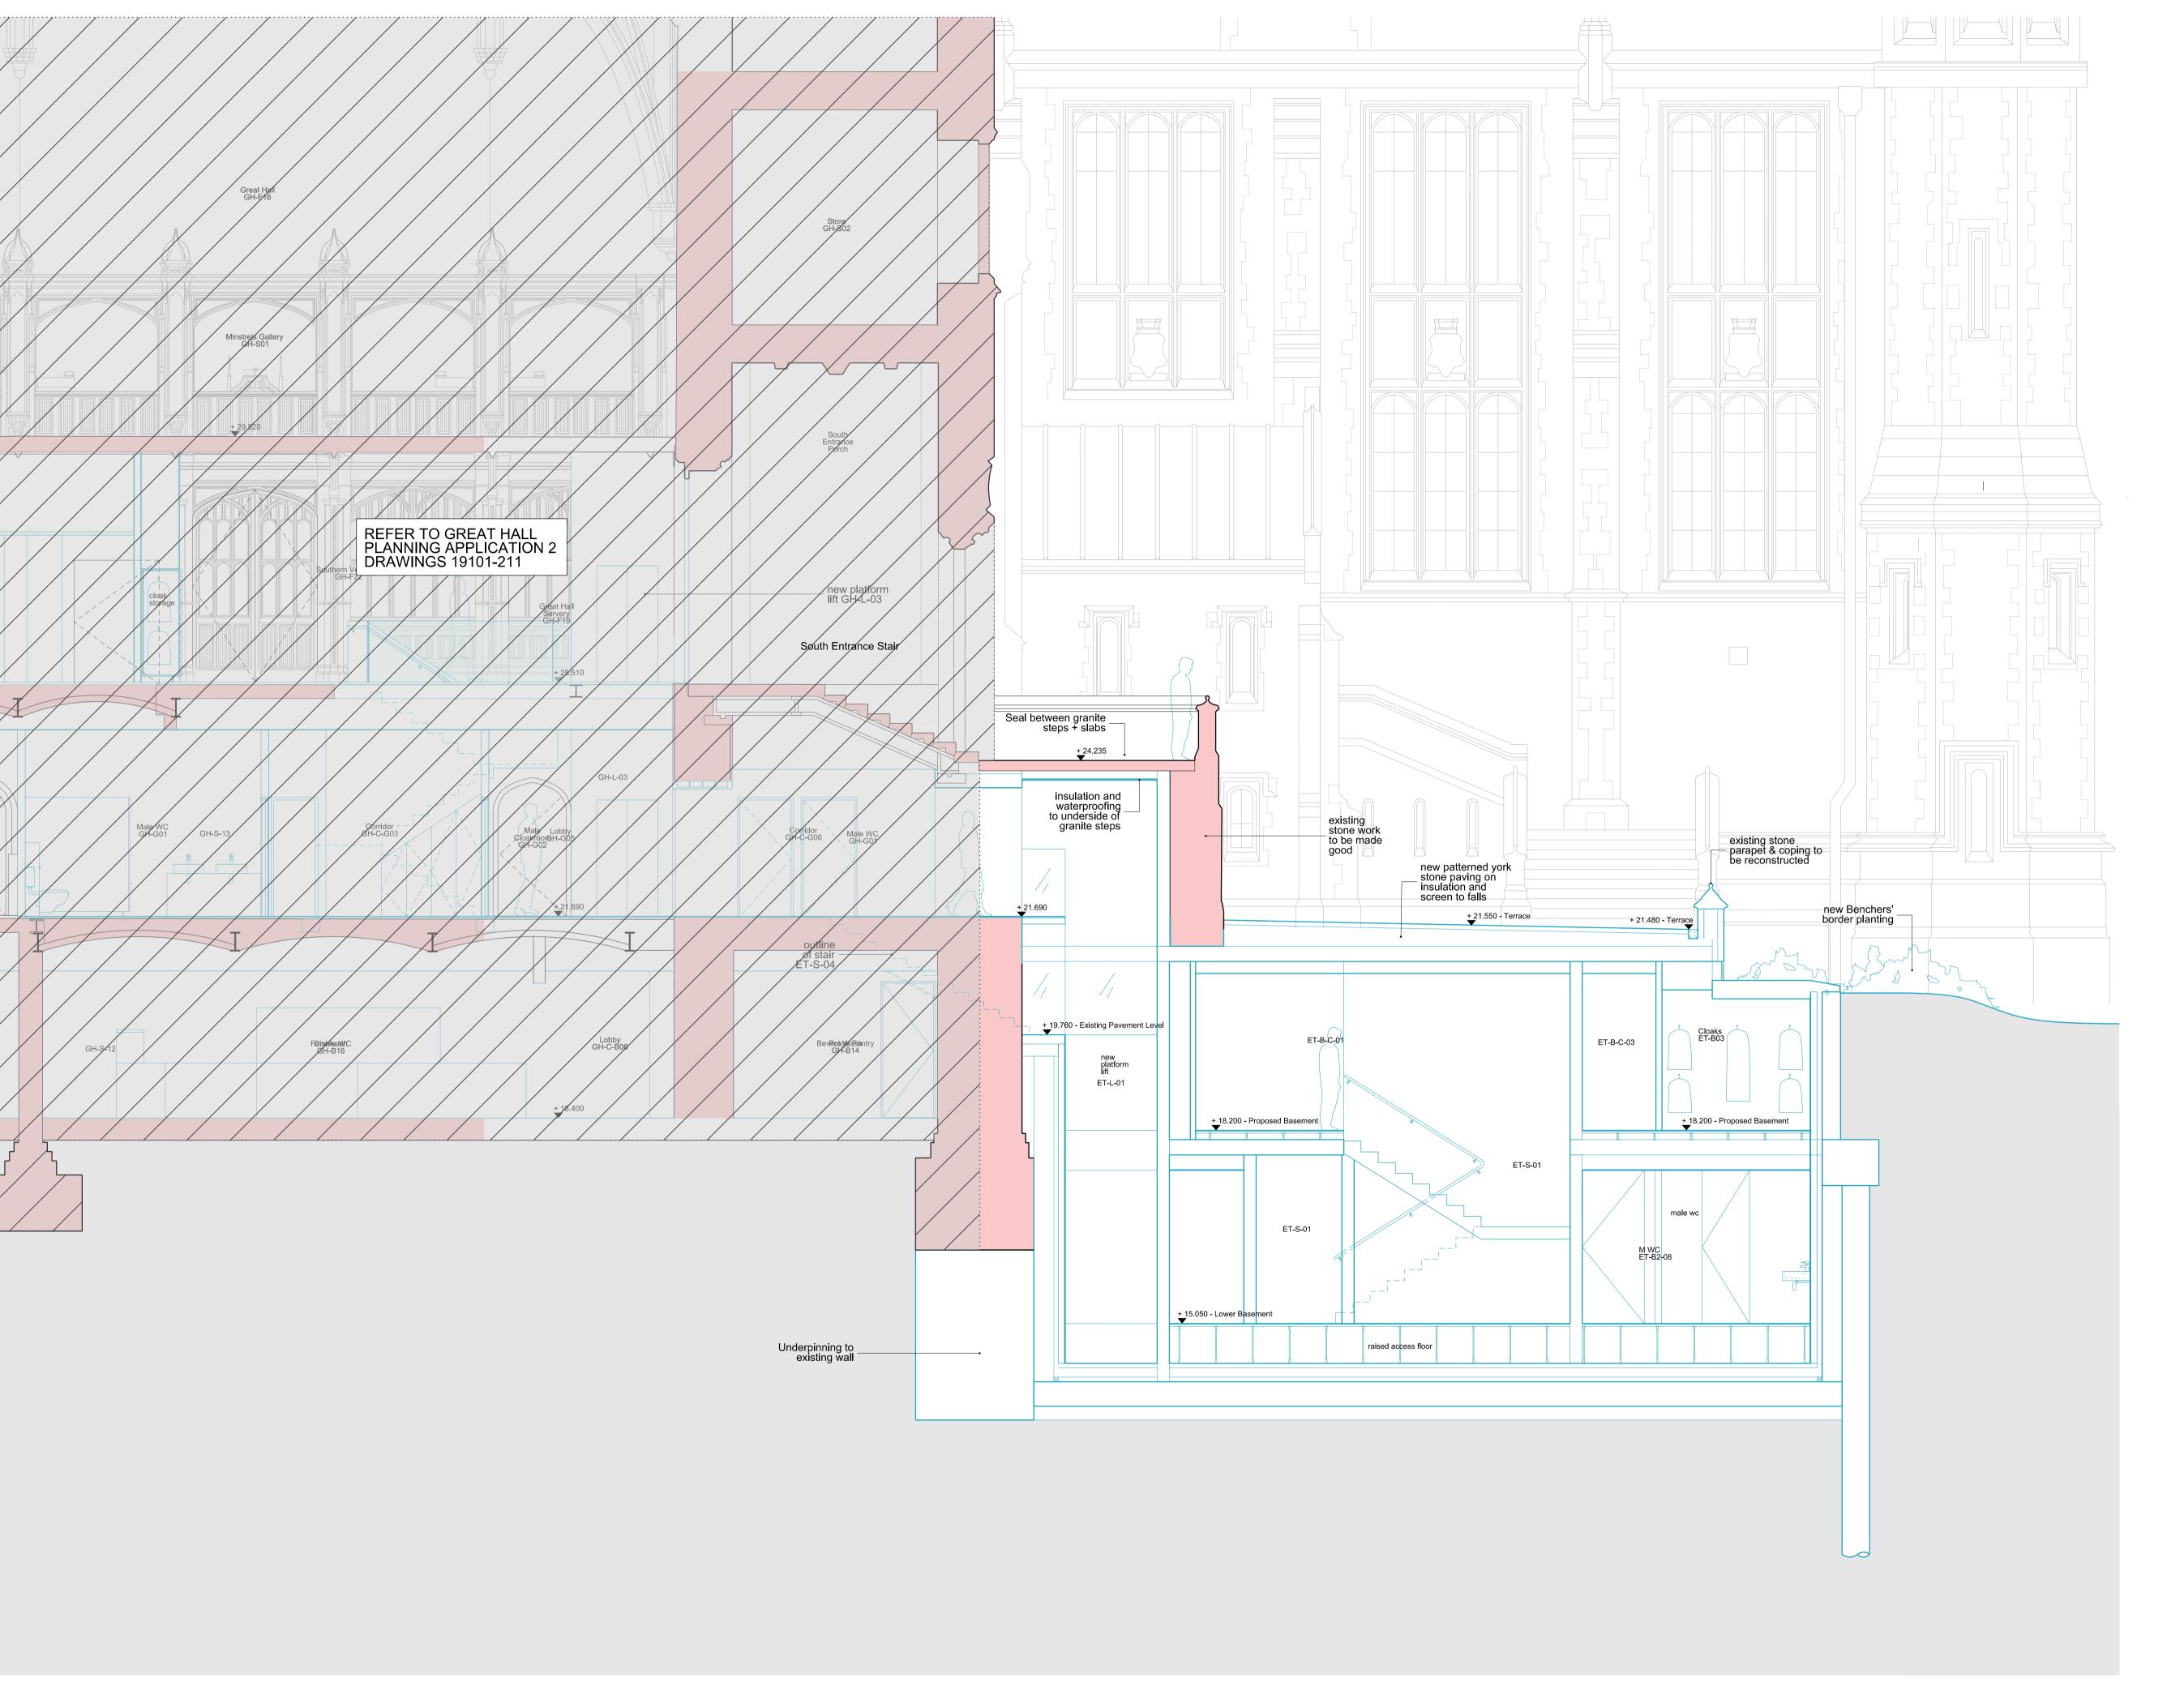

## RICK MATHER ARCHITECTS ©

123 Camden High Street London NW1 7JR T: 020 7284 1727 F: 020 7267 7826 Info@dckmather.com www.rlckmather.com

THE HONOURABLE SOCIETY OF LINCOLN'S INN
GREAT HALL AND LIBRARY

PROPOSED EAST TERRACE
SECTION CC

|   | DRAWN   | TP    | # 90F  | 597   | DRG# | 193 | 27   |            | REV    | PL1      |
|---|---------|-------|--------|-------|------|-----|------|------------|--------|----------|
| • | CHECKED | WA    | ALE@A1 | 1:50  | SIZE | A1  | DATE | MAY 15     | V DATE | 28.07.15 |
|   | ᄼ       | **/ \ | SC/    | 1:100 |      | A3  |      | 1017 (1 10 | 뿐      | 20.07.10 |