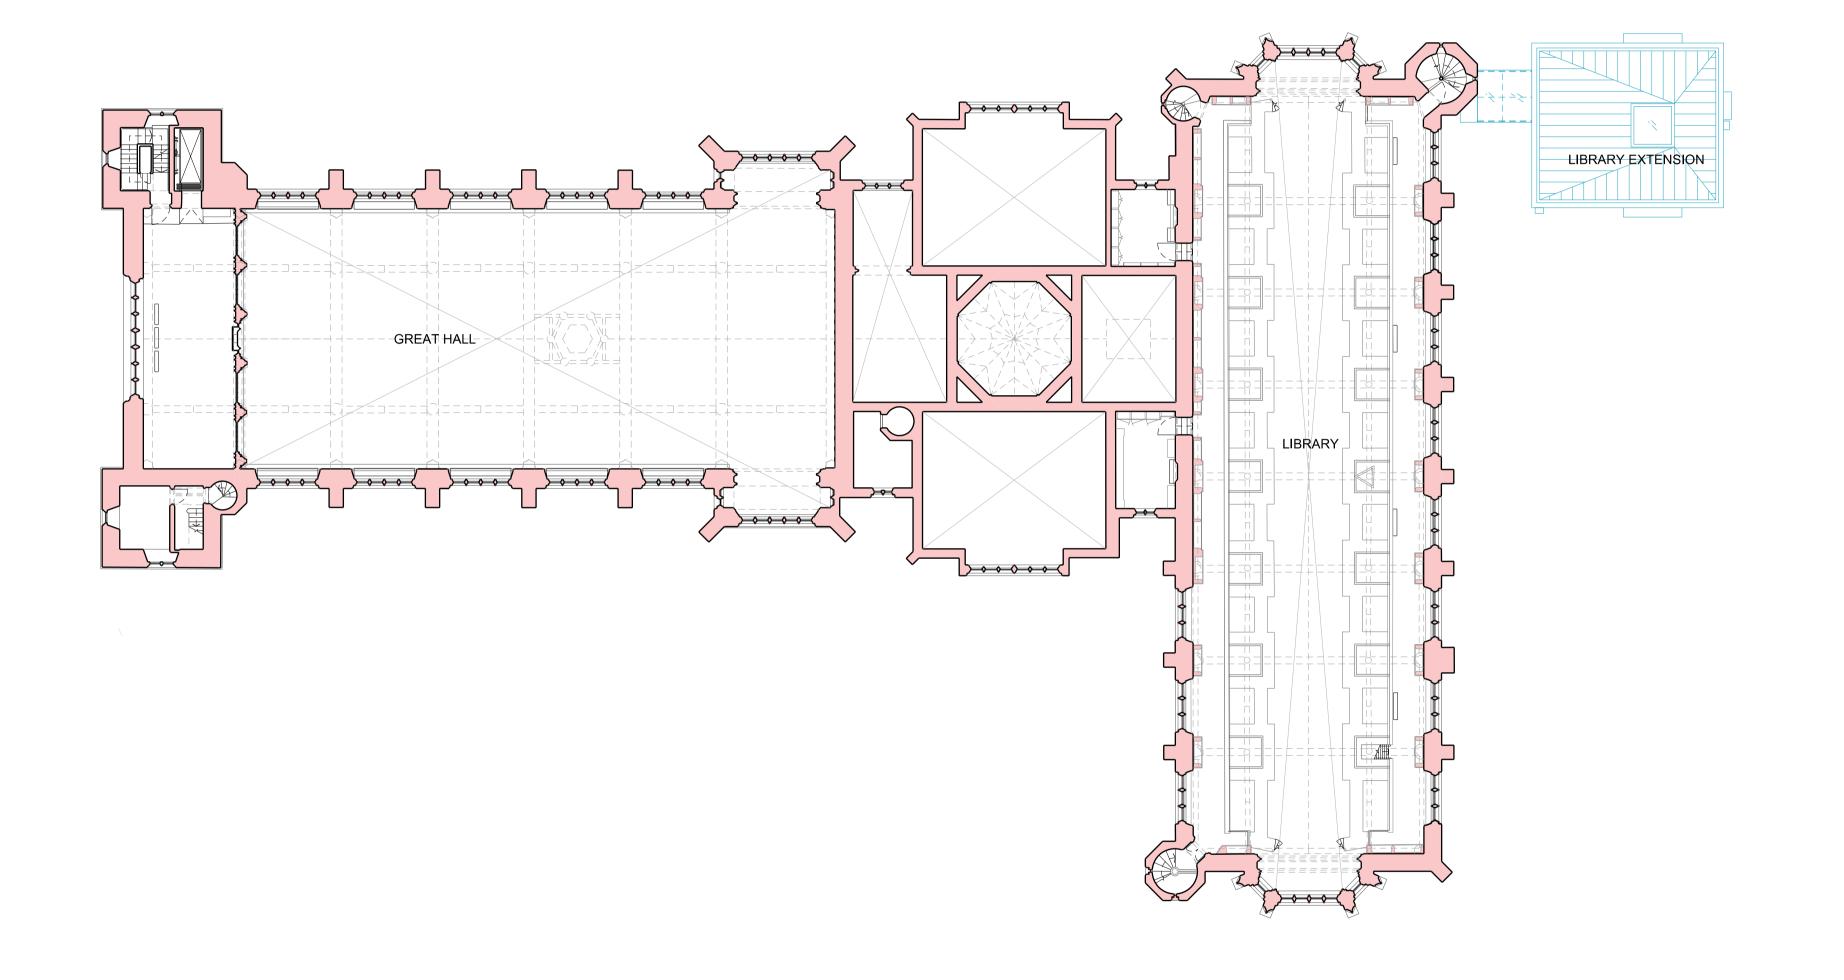

PROPOSED GREAT HALL & LIBRARY
ORIENTATION FLOOR PLAN
FIRST FLOOR

| DRAWN | * <sub>90</sub> <b>597</b> | # <b>19033</b> | PL1        |
|-------|----------------------------|----------------|------------|
| TP TP | 1:200                      | SIZE DATE      | DATE       |
| 뿐 TP  | ୍ଥି 1:400                  | A3 JUL 15      | ≥ 28.07.15 |