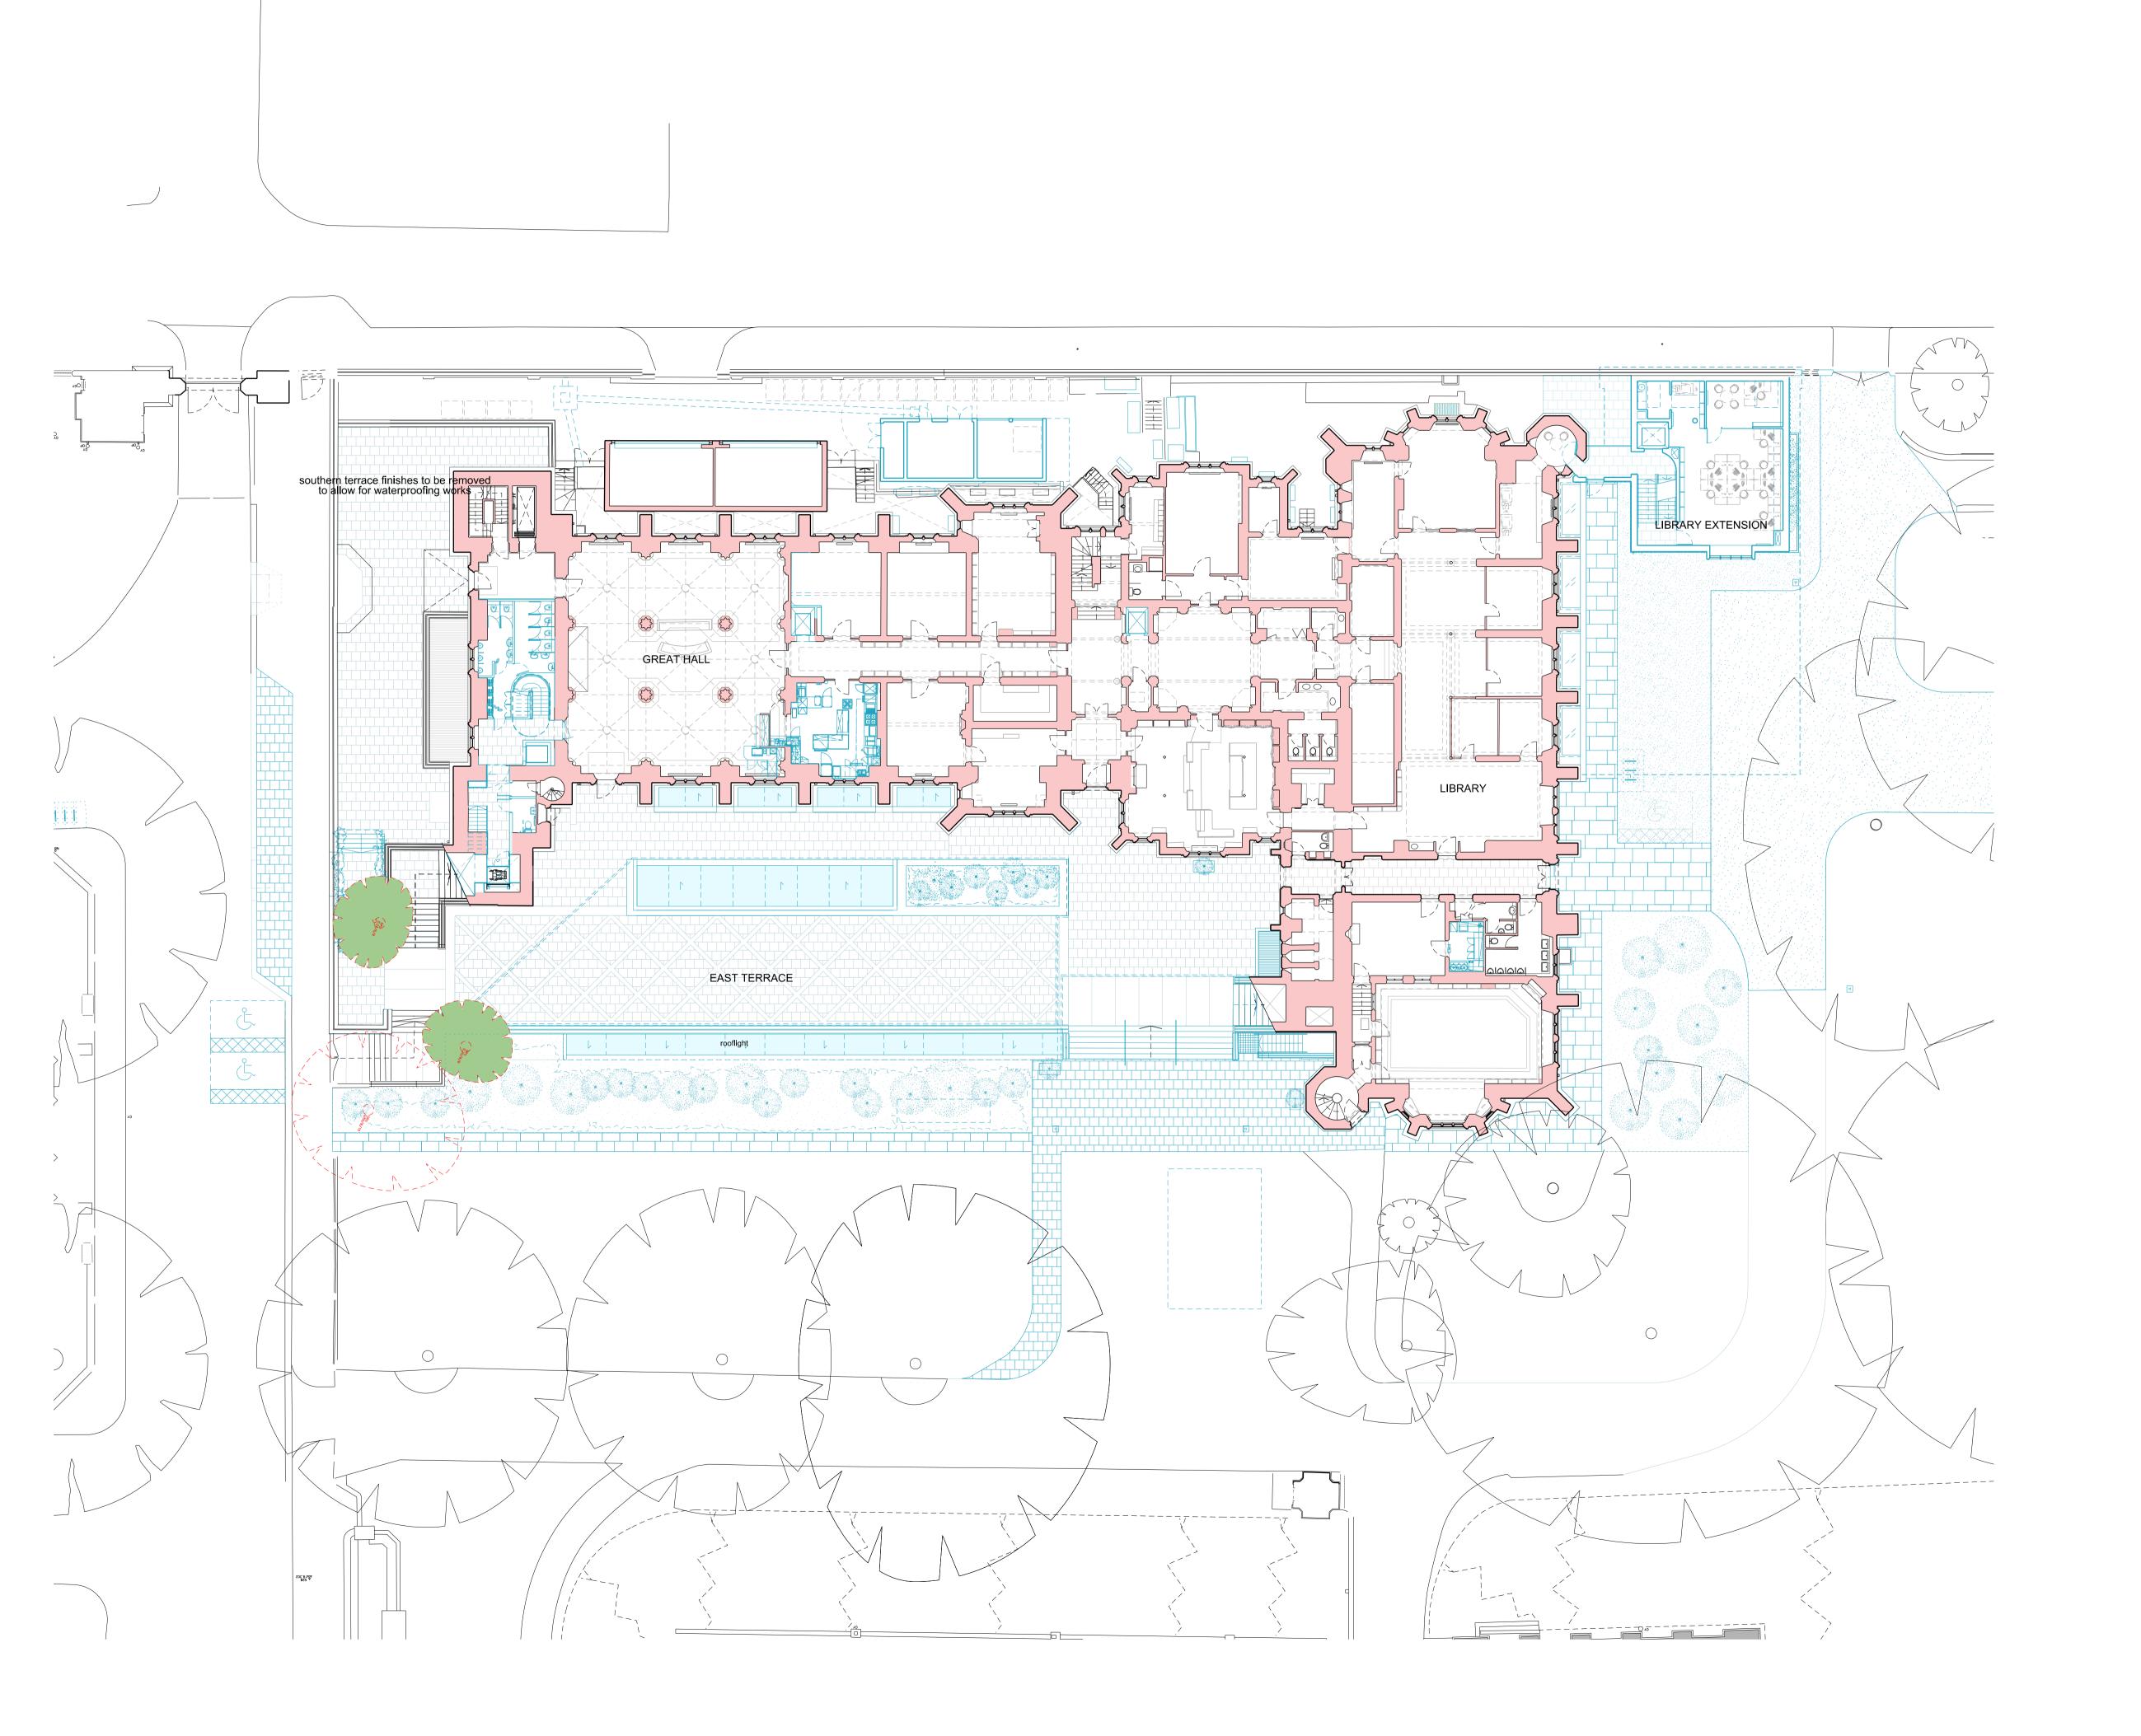

DO NOT SCALE FROM THIS DRAWING.
CONTRACTOR TO CHECK ALL DIMENSIONS ON SITE.
ANY DISCREPANCIES TO BE REPORTED TO THE ARCHITECT IMMEDIATELY.

COPYRIGHT RICK MATHER ARCHITECTS LLP ©

Existing Walls

Proposed Works

Extent of Planning Application 2
Great Hall

Extent of Planning Application 3
East Terrace

Extent of Planning Application 4
Library

PL1 28.07.15 PLANNING & LISTED BUILDING CONSENT
REV | DATE | DESCRIPTION

## PLANNING

#### RICK MATHER ARCHITECTS ©

123 Camden High Street London NW1 7JR T: 020 7284 1727 F: 020 7267 7826 Info@rtckmather.com www.rtckmather.com

THE HONOURABLE SOCIETY OF LINCOLN'S INN
GREAT HALL AND LIBRARY

PROPOSED GREAT HALL & LIBRARY
ORIENTATION FLOOR PLAN
FIRST FLOOR

| DRAWN | * <sub>90</sub> <b>597</b> | # <b>19033</b> | PL1        |
|-------|----------------------------|----------------|------------|
| TP TP | 1:200                      | SIZE DATE      | DATE       |
| 뿐 TP  | ୍ଥି 1:400                  | A3 JUL 15      | ≥ 28.07.15 |