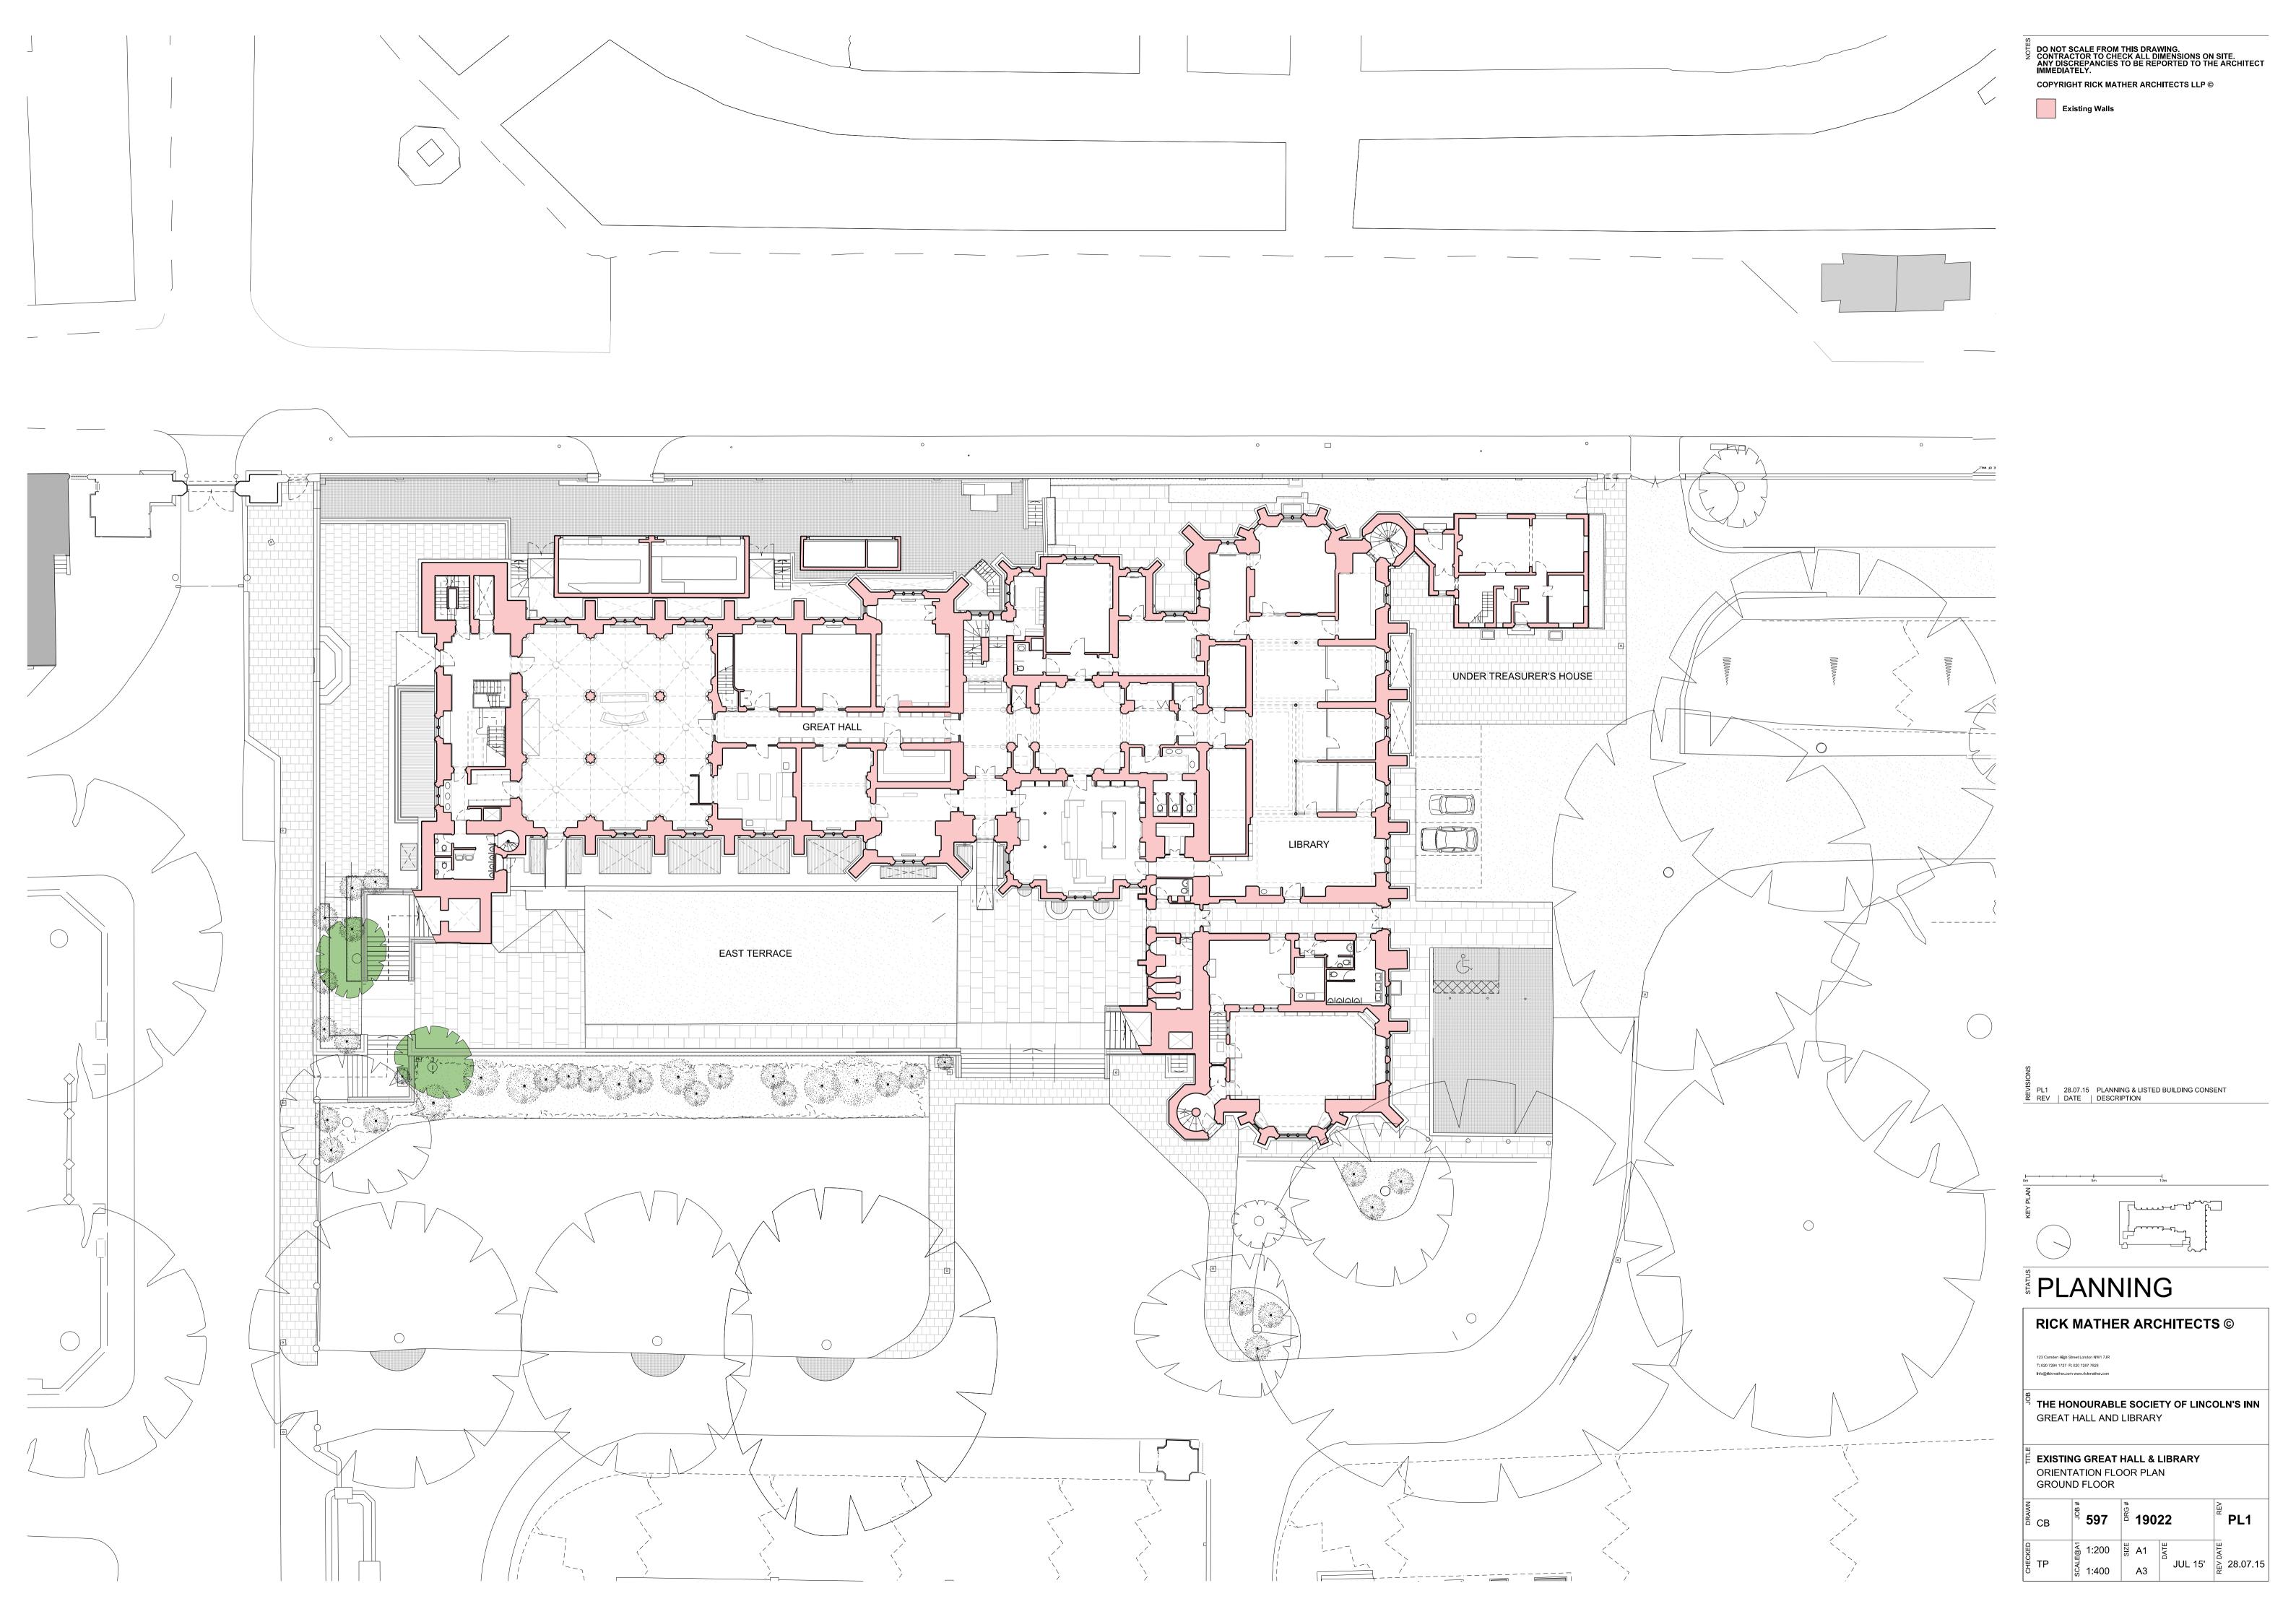

DO NOT SCALE FROM THIS DRAWING.
CONTRACTOR TO CHECK ALL DIMENSIONS ON SITE.
ANY DISCREPANCIES TO BE REPORTED TO THE ARCHITECT IMMEDIATELY.
COPYRIGHT RICK MATHER ARCHITECTS LLP ©

Existing Walls

KEY PLAN

# PLANNING

#### RICK MATHER ARCHITECTS ©

123 Camden High Street London NW1 7JR
T: 020 7284 1727 F: 020 7267 7826
Info@dckmather.com www.rlckmather.com

THE HONOURABLE SOCIETY OF LINCOLN'S INN
GREAT HALL AND LIBRARY

E EXISTING GREAT HALL & LIBRARY ORIENTATION FLOOR PLAN

| CB                | ** <b>597</b> | * 19021              | PL1          |  |
|-------------------|---------------|----------------------|--------------|--|
| G<br>S<br>P<br>TP | 1:200         | SIZE A1 DATE JUL 12. | B D 28.07.15 |  |
| 풍 ''              | ర్జ్ 1:400    | A3   30L 13          | 20.07.13     |  |