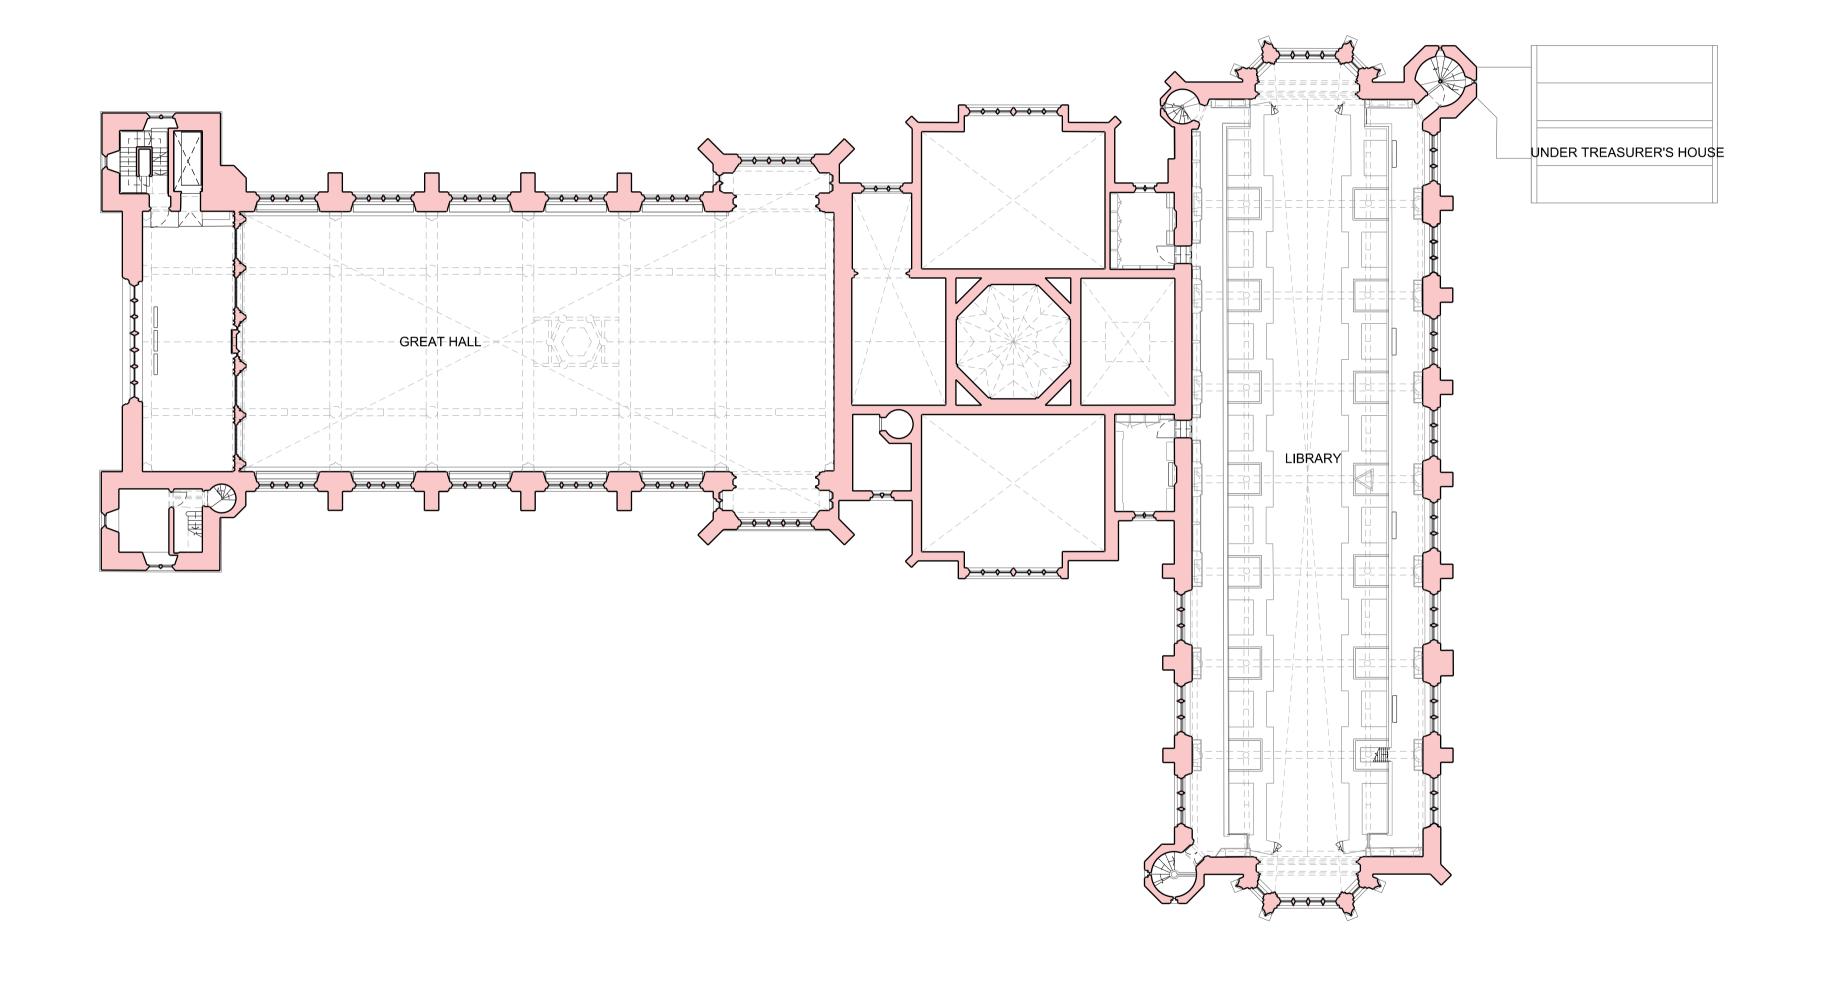

EXISTING GREAT HALL & LIBRARY
ORIENTATION FLOOR PLAN
SECOND FLOOR

| DRAWN | * <sub>90</sub> <b>597</b> | *502 <b>19024</b> | PL1        |
|-------|----------------------------|-------------------|------------|
| TP TP | 1:200                      | SIZE A1 DATE      | DATE       |
| 뿐 TP  | ୍ଥି 1:400                  | A3 JUL 15'        | ≥ 28.07.15 |

Existing Walls

PL1 28.07.15 PLANNING & LISTED BUILDING CONSENT
REV | DATE | DESCRIPTION

## PLANNING

### RICK MATHER ARCHITECTS ©

123 Camden High Street London NW1 7JR T: 020 7284 1727 F: 020 7267 7826 Info@rlckmather.com www.rlckmather.com

THE HONOURABLE SOCIETY OF LINCOLN'S INN
GREAT HALL AND LIBRARY