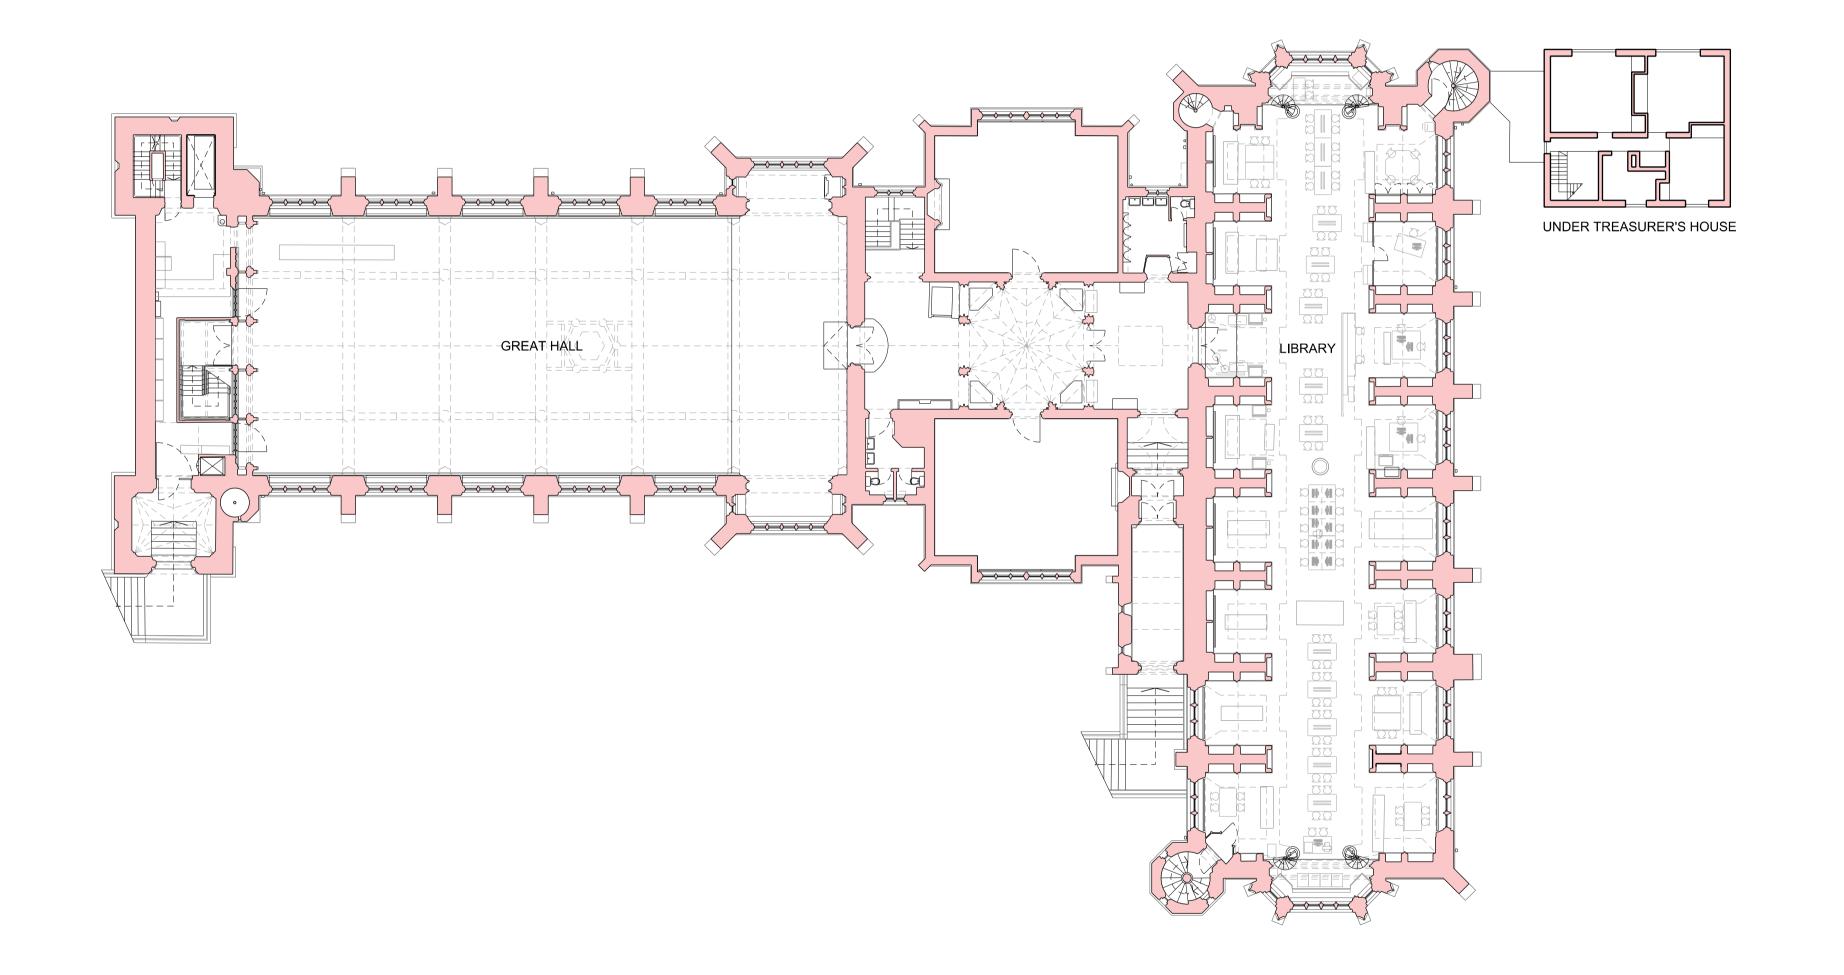

EXISTING GREAT HALL & LIBRARY
ORIENTATION FLOOR PLAN
FIRST FLOOR

CB # 597 # 19023 PL1

PAGE TO THE STREET OF THE STREET OF

DO NOT SCALE FROM THIS DRAWING.
CONTRACTOR TO CHECK ALL DIMENSIONS ON SITE.
ANY DISCREPANCIES TO BE REPORTED TO THE ARCHITECT IMMEDIATELY.
COPYRIGHT RICK MATHER ARCHITECTS LLP ©

Existing Walls

PL1 28.07.15 PLANNING & LISTED BUILDING CONSENT
REV | DATE | DESCRIPTION

## PLANNING

### RICK MATHER ARCHITECTS ©

123 Camden High Street London NW1 7JR T: 020 7284 1727 F: 020 7267 7826 Info@rlckmather.com www.rlckmather.com

THE HONOURABLE SOCIETY OF LINCOLN'S INN
GREAT HALL AND LIBRARY