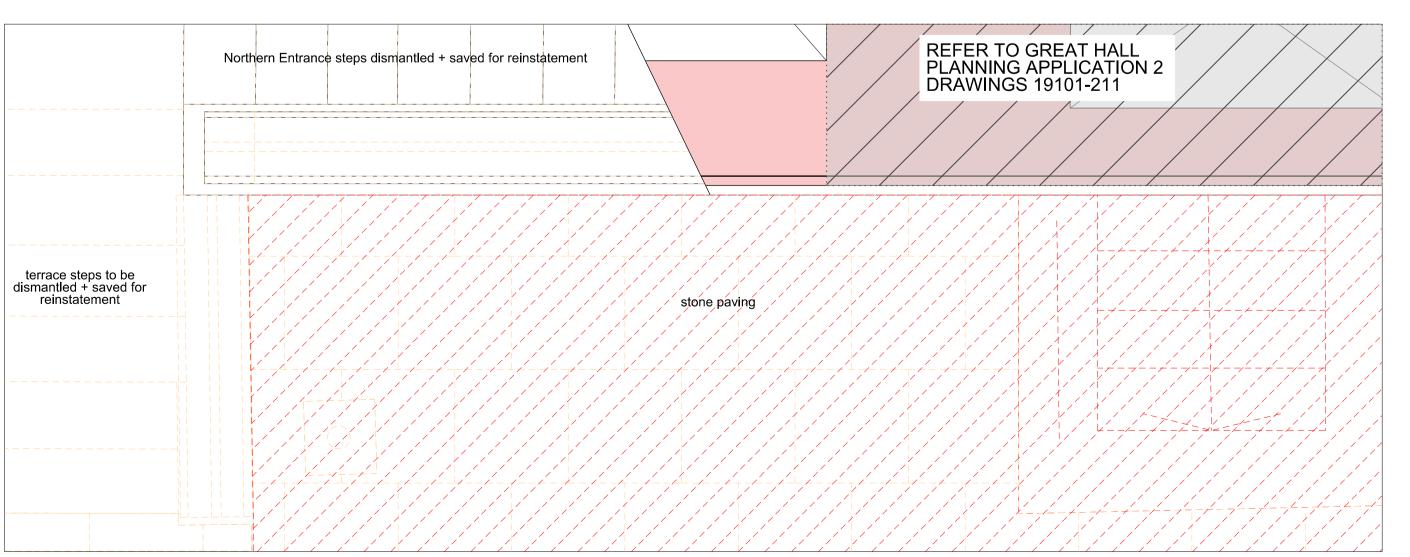

COPYRIGHT RICK MATHER ARCHITECTS LLP ©

Soft Strip/ Removal of Finishes

Accompanying Planning Applications

|        | EXTERNAL ESCAPE STAIR WITH PROPOSED DEMOLITION |          |      |      |      |      |         |        |          |  |
|--------|------------------------------------------------|----------|------|------|------|------|---------|--------|----------|--|
| DRAWN  | WA                                             | # 90F    | 597  | DRG# | 1934 | 42   | 2       | REV    | PL1      |  |
| JECKED | TP                                             | SCALE@A1 | 1:20 | SIZE | A1   | DATE | May 15! | / DATE | 20.07.45 |  |
| 5      | IF                                             | SCA      | 1:40 |      | A3   |      | May 15' | REV    | 28.07.15 |  |