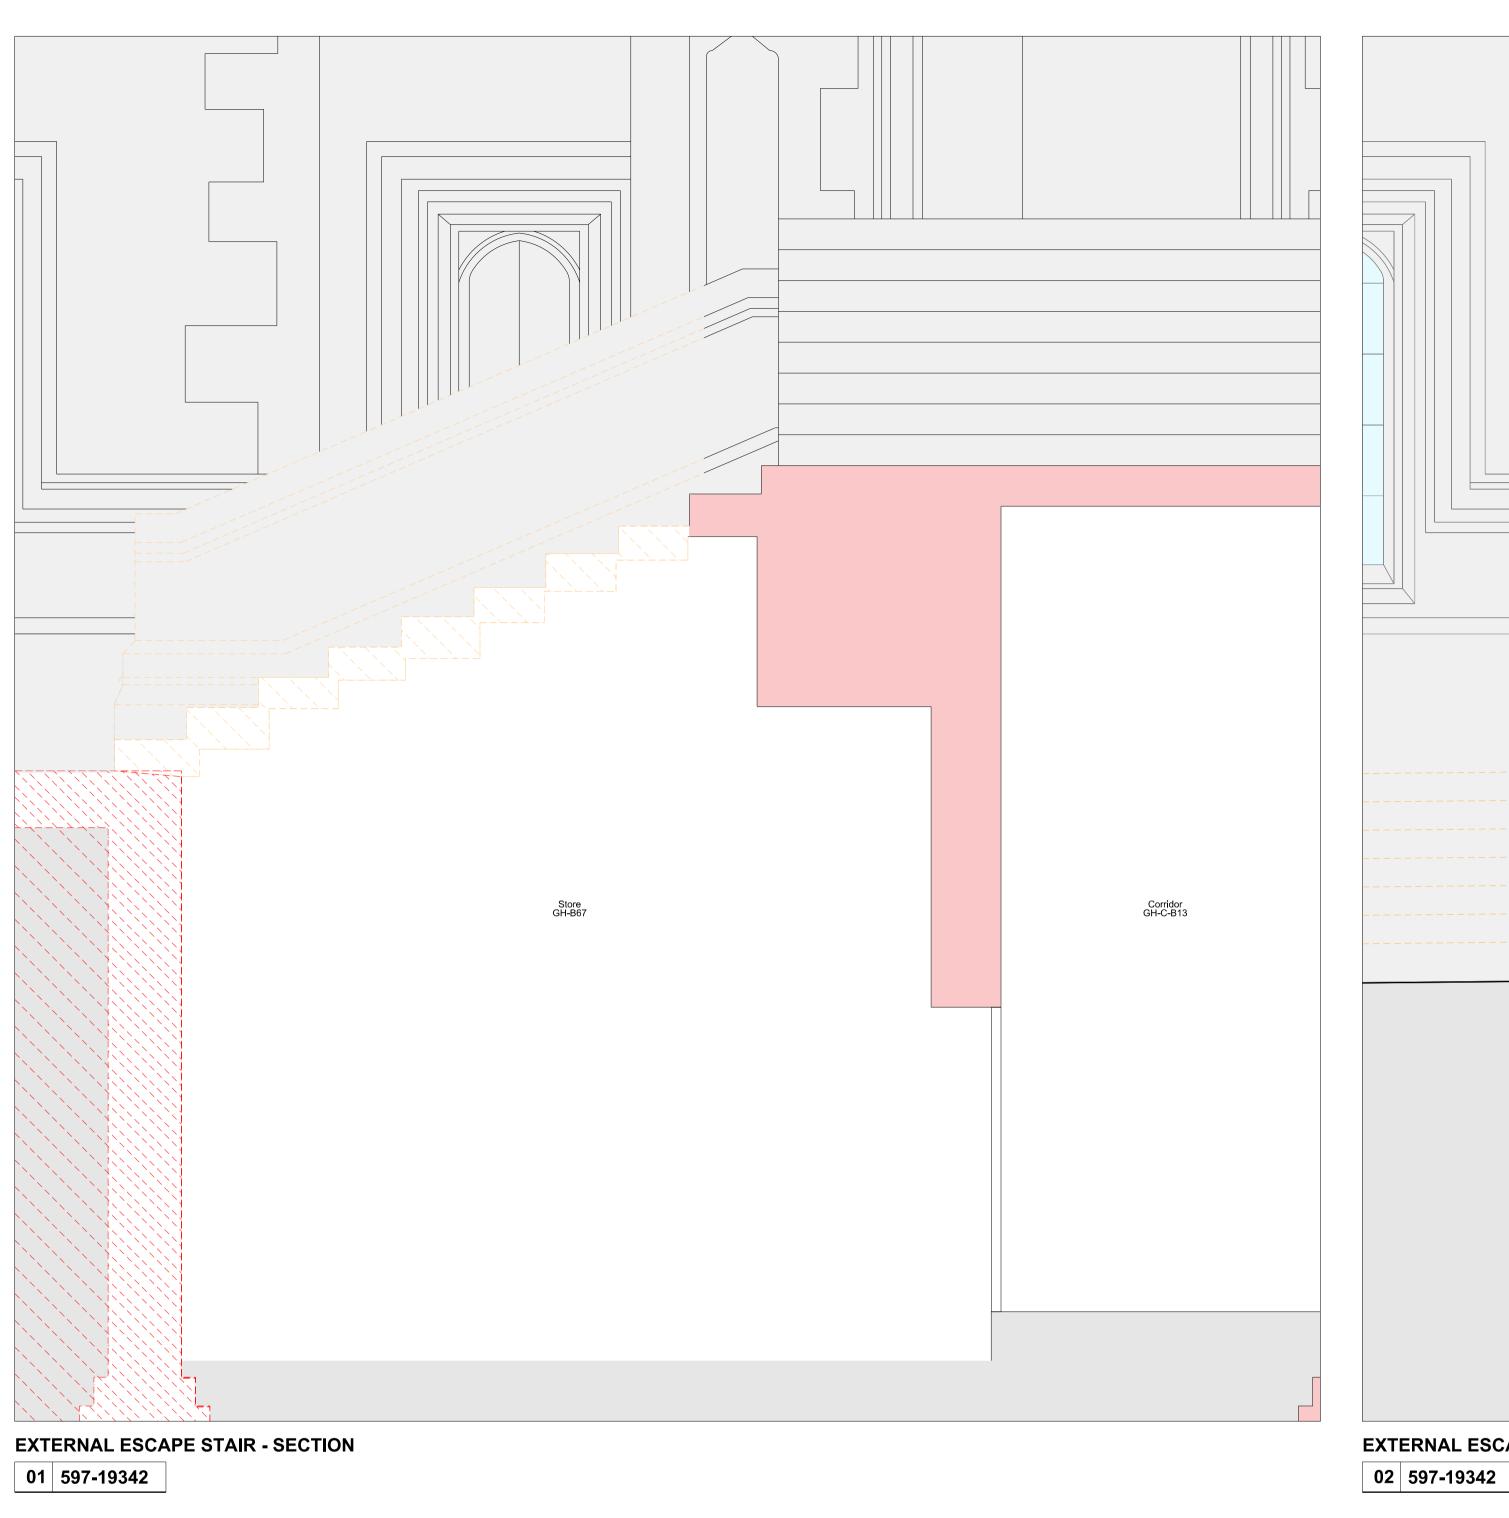

01 597-19342

EXTERNAL ESCAPE STAIR - BASEMENTLEVEL PLAN

03 | 597-19342

EXTERNAL ESCAPE STAIR - GROUND LEVEL PLAN

04 | 597-19342

GREAT HALL AND LIBRARY

EXISTING EAST TERRACE

DO NOT SCALE FROM THIS DRAWING.
CONTRACTOR TO CHECK ALL DIMENSIONS ON SITE.
ANY DISCREPANCIES TO BE REPORTED TO THE ARCHITECT IMMEDIATELY.

COPYRIGHT RICK MATHER ARCHITECTS LLP ©

Soft Strip/ Removal of Finishes

Accompanying Planning Applications

|        | EXTERNAL ESCAPE STAIR WITH PROPOSED DEMOLITION |          |      |      |      |      |         |        |          |  |
|--------|------------------------------------------------|----------|------|------|------|------|---------|--------|----------|--|
| DRAWN  | WA                                             | # 90F    | 597  | DRG# | 1934 | 42   | 2       | REV    | PL1      |  |
| JECKED | TP                                             | SCALE@A1 | 1:20 | SIZE | A1   | DATE | May 15! | / DATE | 20.07.45 |  |
| 5      | IF                                             | SCA      | 1:40 |      | A3   |      | May 15' | REV    | 28.07.15 |  |