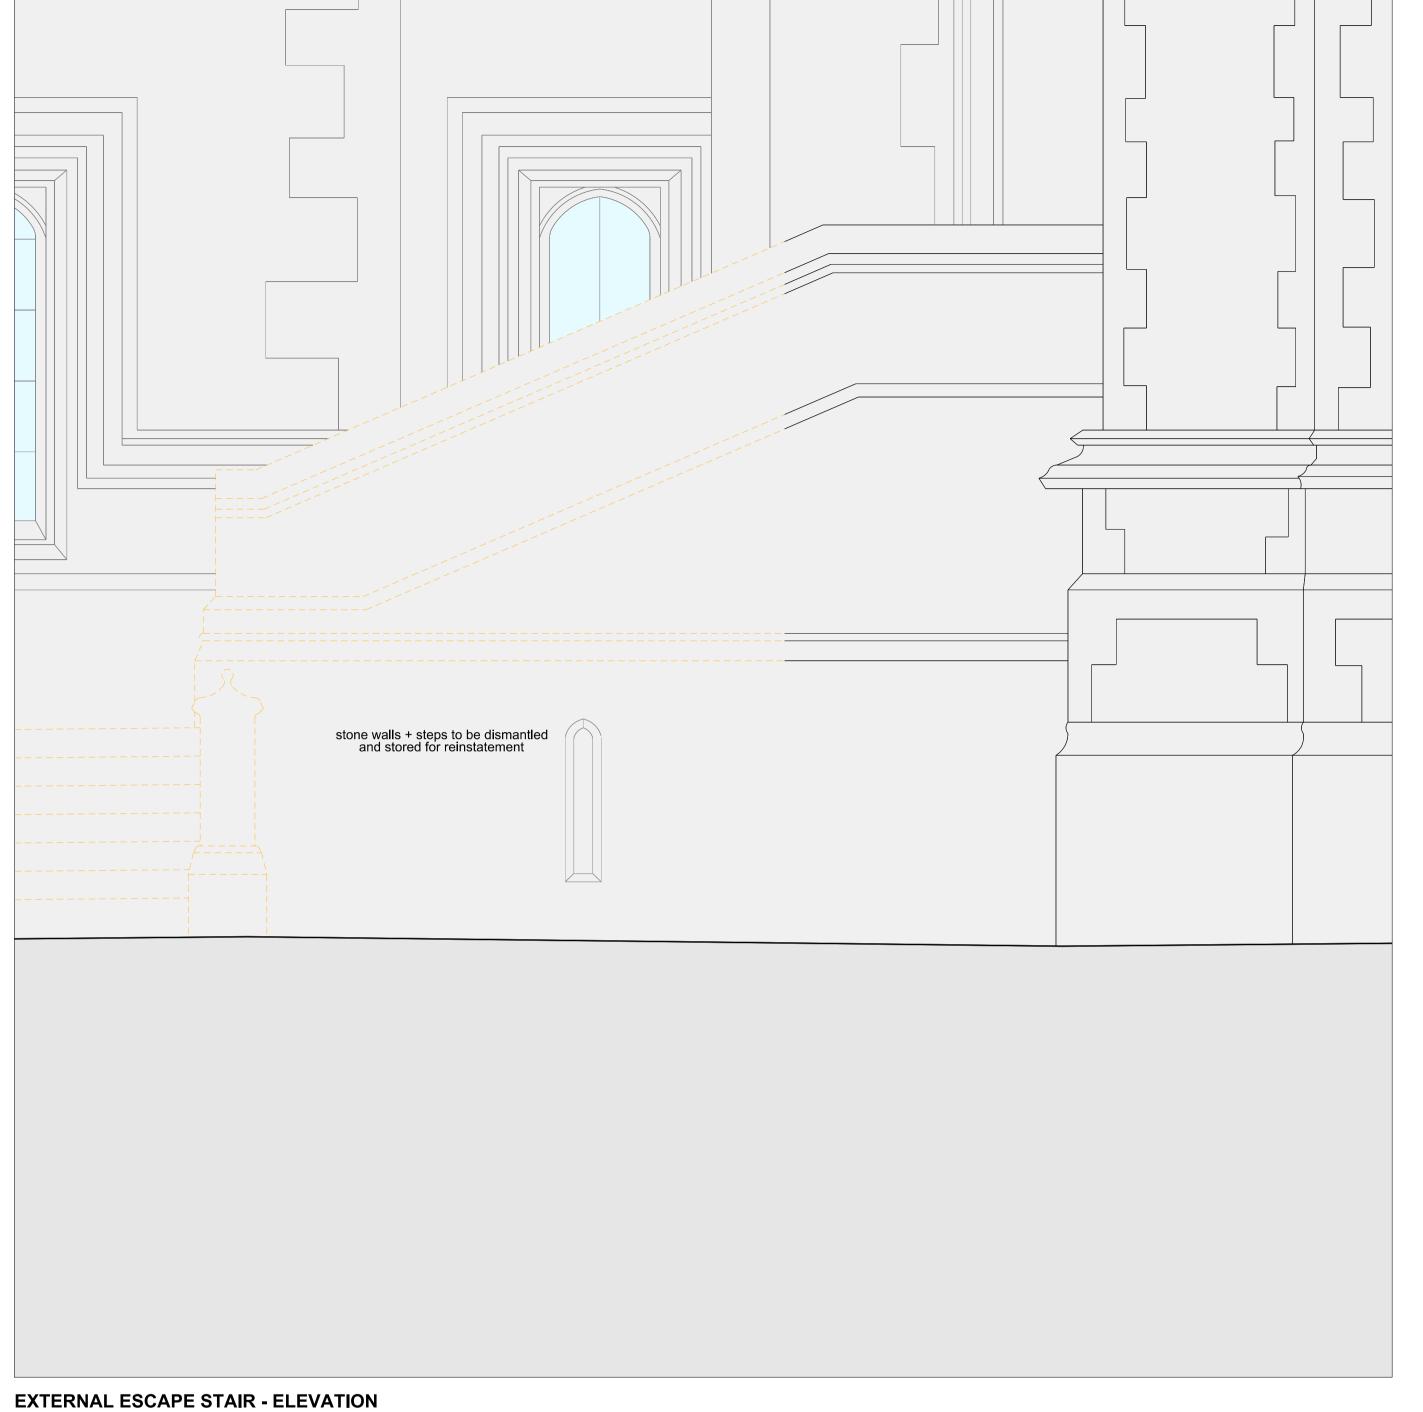

01 597-19343

**EXTERNAL ESCAPE STAIR - BASEMENT LEVEL PLAN** 03 597-19343

**EXTERNAL ESCAPE STAIR - EAST ELEVATION** 02 597-19343

**EXTERNAL ESCAPE STAIR - GROUND LEVEL PLAN** 04 597-19343

PLANNING . RICK MATHER ARCHITECTS © 123 Camden High Street London NW1 7JR T: 020 7284 1727 F: 020 7267 7826 Info@rickmather.com www.rickmather.com THE HONOURABLE SOCIETY OF LINCOLN'S INN GREAT HALL AND LIBRARY PROPOSED EAST TERRACE EXTERNAL ESCAPE STAIR

្ទី 19343

" PL1

ີ May 15' |ລີ 28.07.15 |

DO NOT SCALE FROM THIS DRAWING.
CONTRACTOR TO CHECK ALL DIMENSIONS ON SITE.
ANY DISCREPANCIES TO BE REPORTED TO THE ARCHITECT IMMEDIATELY.

COPYRIGHT RICK MATHER ARCHITECTS LLP ©