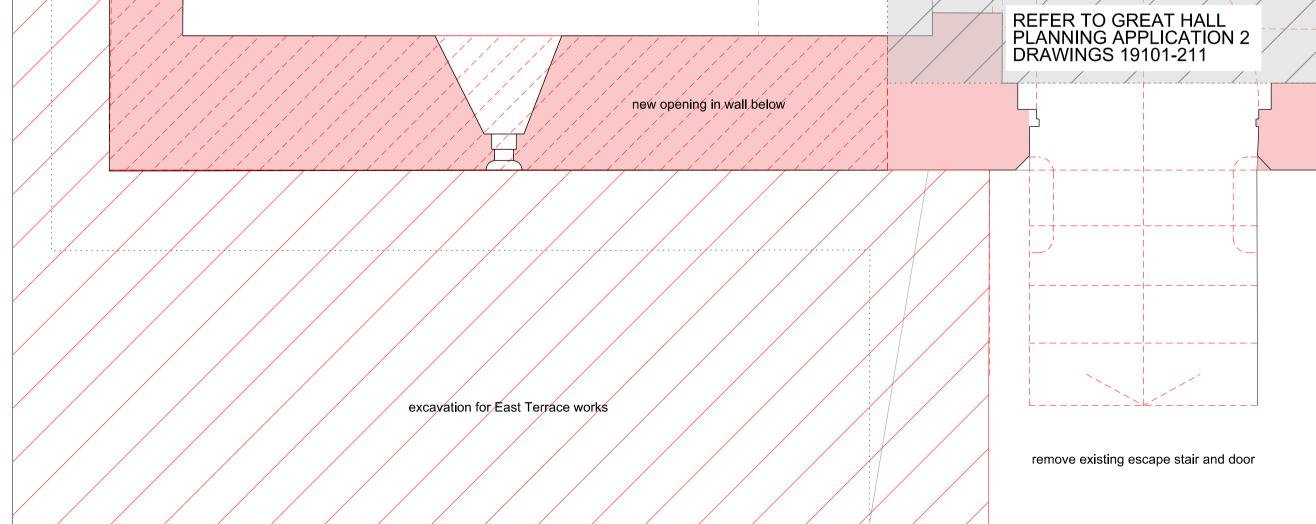

COPYRIGHT RICK MATHER ARCHITECTS LLP ©

Soft Strip/ Removal of Finishes

Accompanying Planning Applications

|        | EXTERNAL ESCAPE STAIR WITH PROPOSED DEMOLITION |          |      |      |      |      |         |        |          |  |
|--------|------------------------------------------------|----------|------|------|------|------|---------|--------|----------|--|
| DRAWN  | WA                                             | # 90F    | 597  | DRG# | 1934 | 42   | 2       | REV    | PL1      |  |
| JECKED | TP                                             | SCALE@A1 | 1:20 | SIZE | A1   | DATE | May 15! | / DATE | 20.07.45 |  |
| 5      | IF                                             | SCA      | 1:40 |      | A3   |      | May 15' | REV    | 28.07.15 |  |