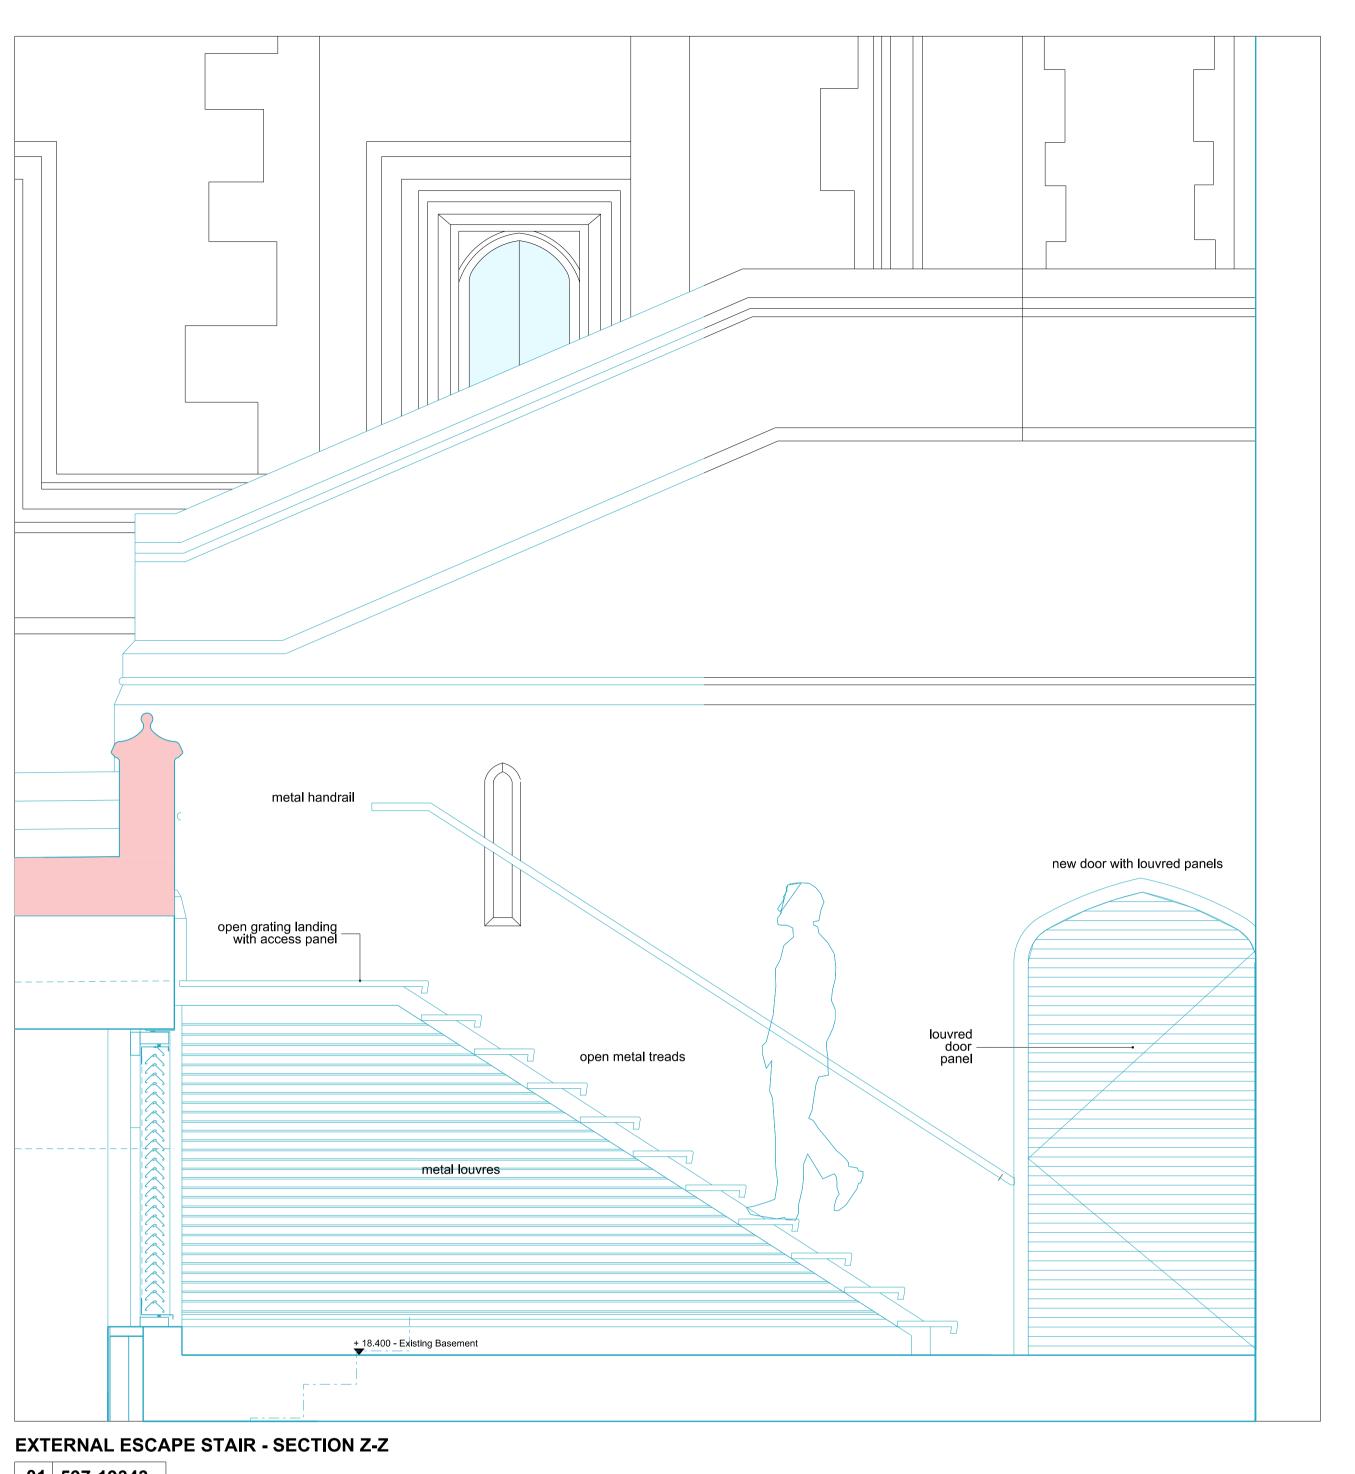

01 597-19343

**EXTERNAL ESCAPE STAIR - BASEMENT LEVEL PLAN** 03 597-19343

**EXTERNAL ESCAPE STAIR - EAST ELEVATION** 02 597-19343

**EXTERNAL ESCAPE STAIR - GROUND LEVEL PLAN** 04 597-19343

PLANNING . RICK MATHER ARCHITECTS © 123 Camden High Street London NW1 7JR T: 020 7284 1727 F: 020 7267 7826 Info@rickmather.com www.rickmather.com THE HONOURABLE SOCIETY OF LINCOLN'S INN GREAT HALL AND LIBRARY PROPOSED EAST TERRACE EXTERNAL ESCAPE STAIR