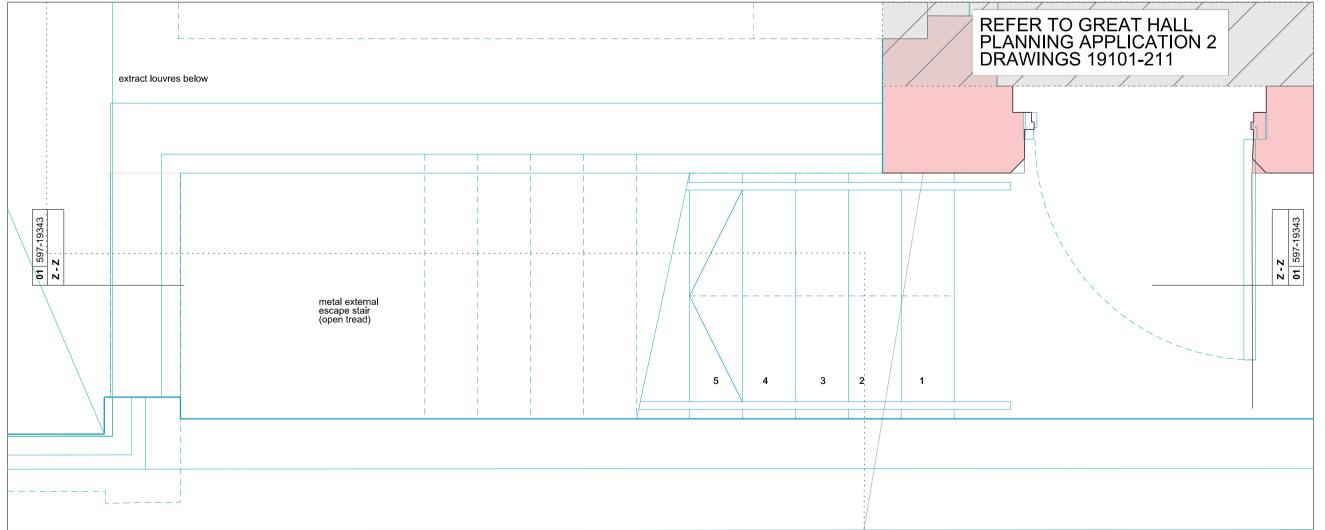

01 597-19343

**EXTERNAL ESCAPE STAIR - BASEMENT LEVEL PLAN** 03 597-19343

**EXTERNAL ESCAPE STAIR - EAST ELEVATION** 02 597-19343

**EXTERNAL ESCAPE STAIR - GROUND LEVEL PLAN** 04 597-19343

PLANNING . RICK MATHER ARCHITECTS © 123 Camden High Street London NW1 7JR T: 020 7284 1727 F: 020 7267 7826 Info@rickmather.com www.rickmather.com THE HONOURABLE SOCIETY OF LINCOLN'S INN GREAT HALL AND LIBRARY PROPOSED EAST TERRACE EXTERNAL ESCAPE STAIR