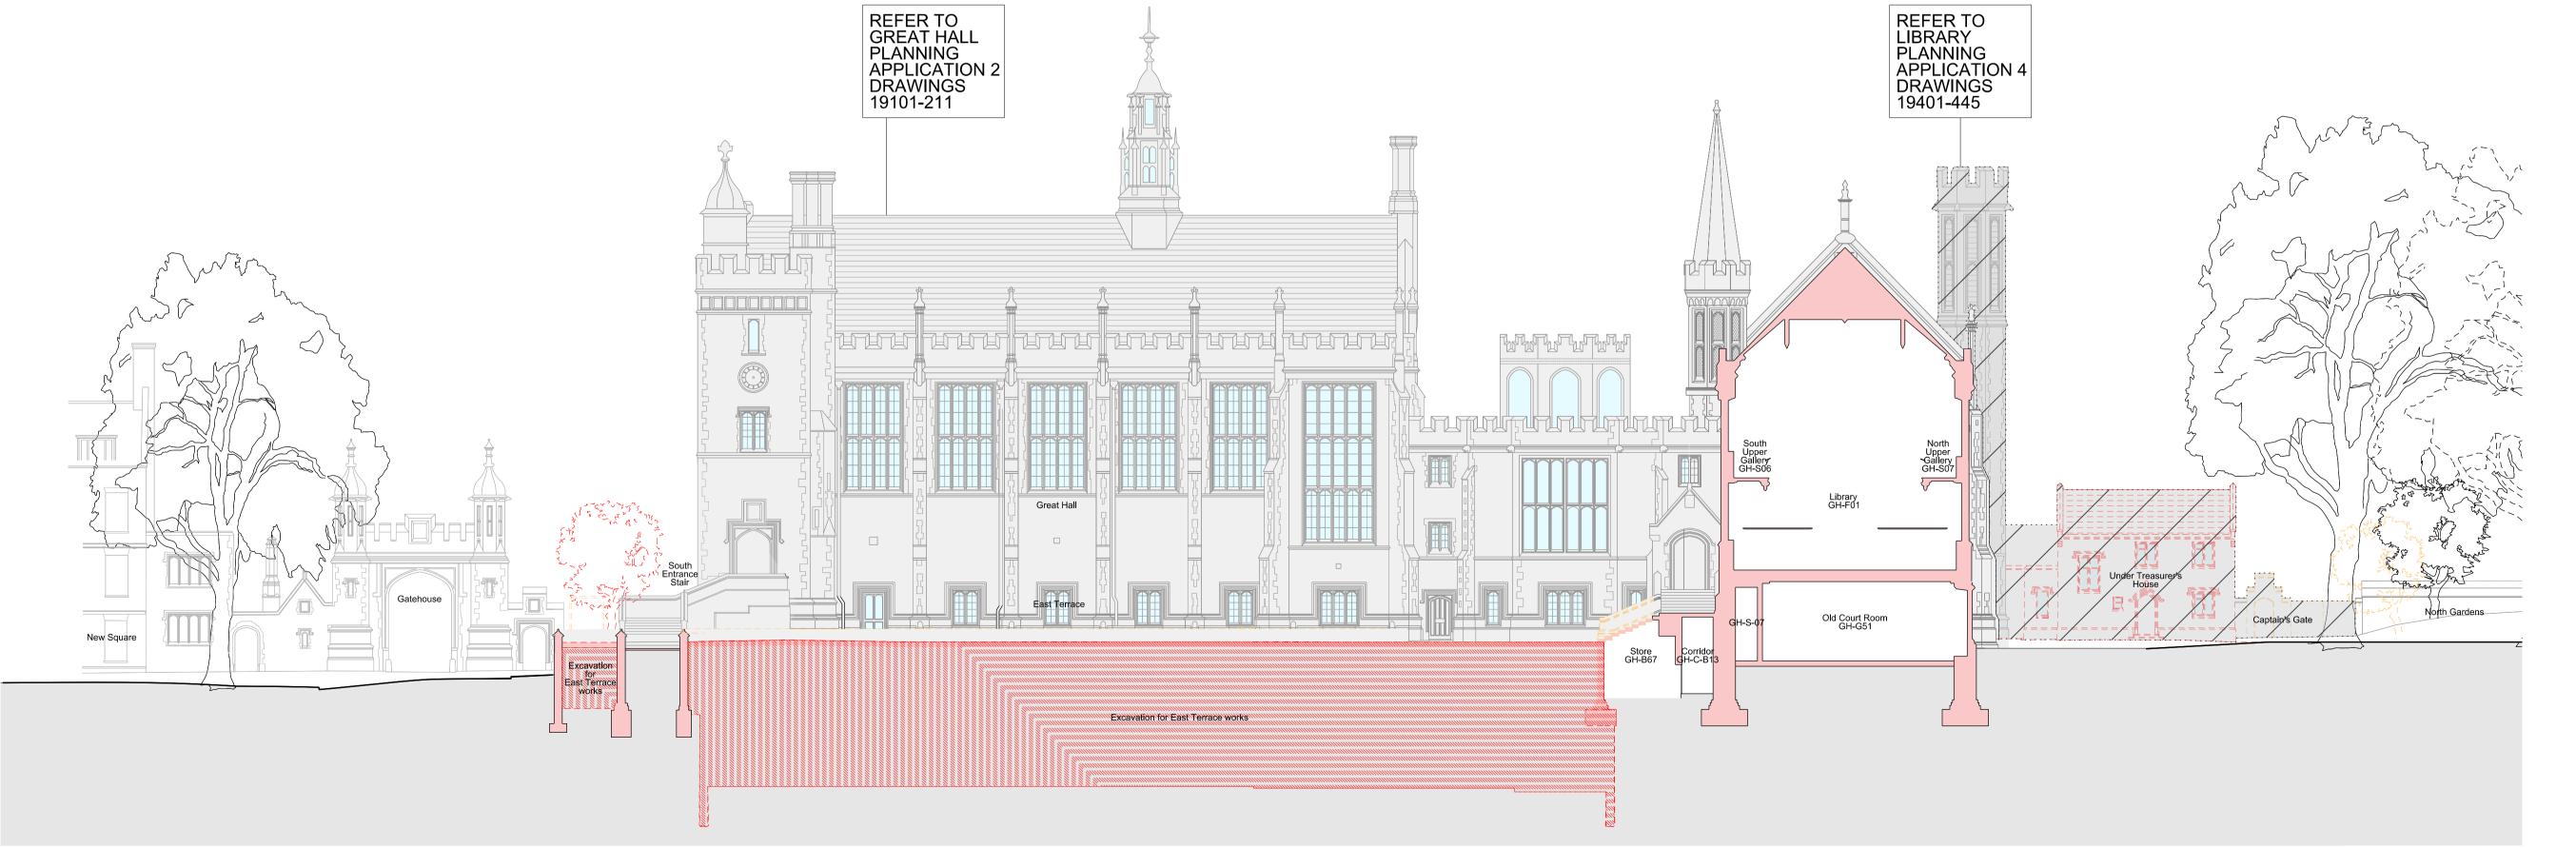

EXISTING EAST TERRACE
SECTION D-D
WITH PROPOSED DEMOLITION

| DRAWN       | * 597      | <sup>#</sup> <b>19315</b> | PL1        |  |  |  |  |  |  |  |  |
|-------------|------------|---------------------------|------------|--|--|--|--|--|--|--|--|
| ECKED<br>KO | 1:200      | SIZE DATE                 | DATE       |  |  |  |  |  |  |  |  |
| 뿡 KO        | ୍ଥିତ 1:400 | A3 JUL 15'                | 글 28.07.15 |  |  |  |  |  |  |  |  |