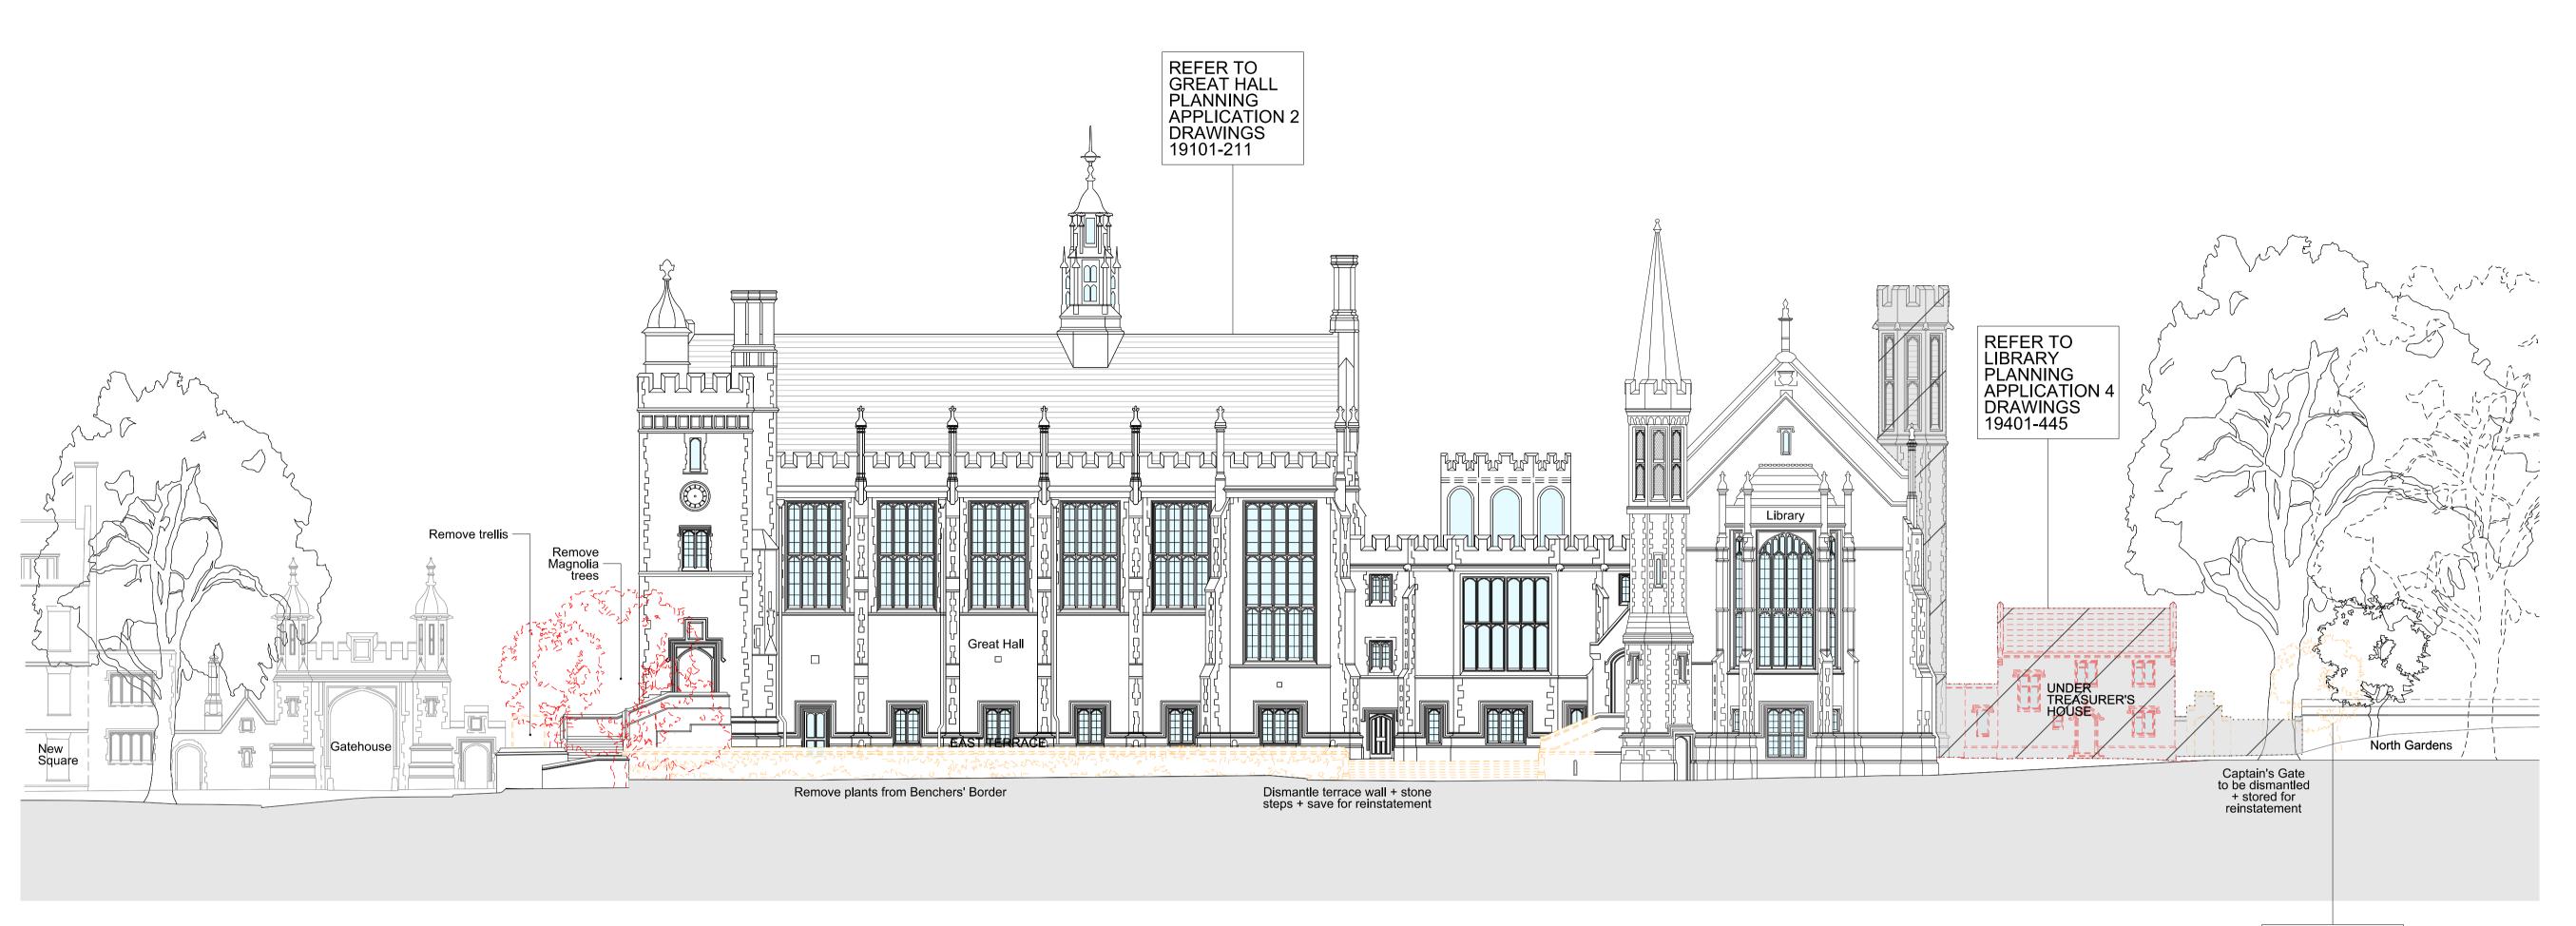

**Existing Section C-C with Proposed Demolition** 01 597-19314

Existing Section J-J with Proposed Demolition 02 597-19314

PL1 28.07.15 PLANNING & LISTED BUILDING CONSENT PLANNING RICK MATHER ARCHITECTS © 123 Camden High Street London NW1 7JR T: 020 7284 1727 F: 020 7267 7826 Info@rickmather.com www.rickmather.com THE HONOURABLE SOCIETY OF LINCOLN'S INN GREAT HALL AND LIBRARY **EXISTING EAST TERRACE** SECTIONS CC & JJ WITH PROPOSED DEMOLITION <sup>≝</sup> 19314 PL1

**Existing East Elevation with Proposed Demolition** 

01 597-19316

**Existing South Elevation with Proposed Demolition** 

02 597-19316

REFER TO LIBRARY

PLANNING APPLICATION 4 DRAWINGS 19401-445