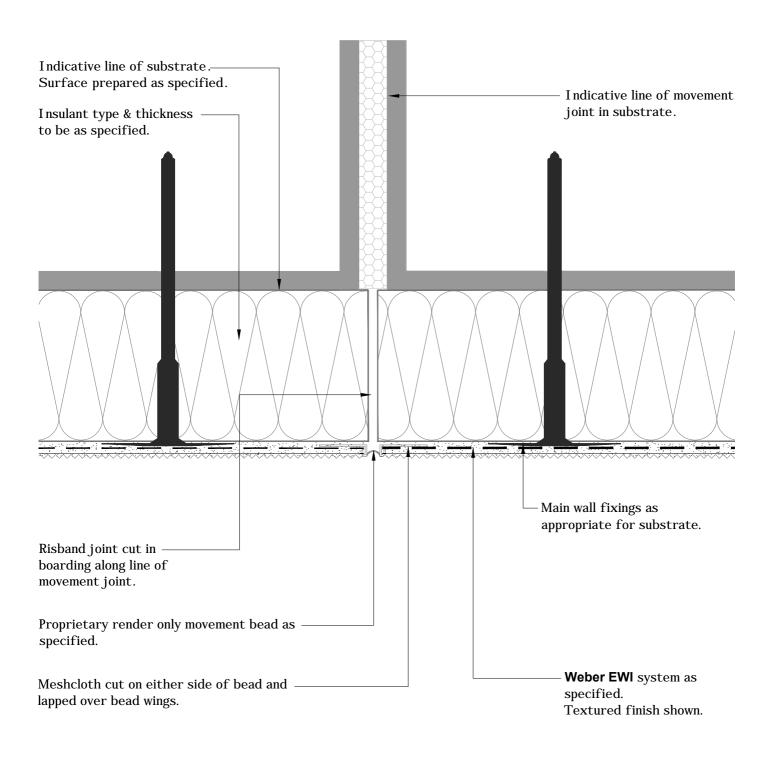

NOTES: Installation to comply with Weber printed instructions / for 'as specified' items refer to contract documents

| CLIENT    | Library                                      | Date 01/03/15 |             | Scale 1:2 |               |  |
|-----------|----------------------------------------------|---------------|-------------|-----------|---------------|--|
| PROJECT   | Typical Details                              | Ref           | Ref         |           |               |  |
| DWG TITLE | Detail Plan - Vertical Movement Joint (Bead) | Drawn<br>KJG  | Check<br>IC | ked       | No<br>K-09-11 |  |

| CLIENT    | Library                                                | Date 01/03/15 |             | Scale 1:2 |               |  |
|-----------|--------------------------------------------------------|---------------|-------------|-----------|---------------|--|
| PROJECT   | Typical Details                                        | Ref           | Ref         |           |               |  |
| DWG TITLE | Detail Plan - Vertical Movement Joint (Beads + Mastic) | Drawn<br>KJG  | Check<br>IC | ked       | No<br>K-09-12 |  |