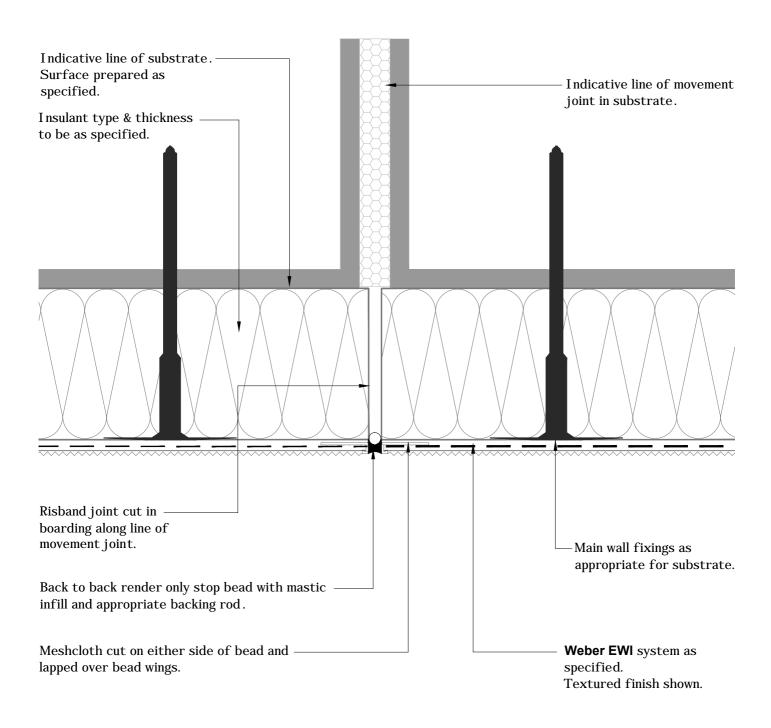

NOTES: Installation to comply with Weber printed instructions / for 'as specified' items refer to contract documents

| CLIENT    | Library                                      | Date 01/03/15 |             | Scale 1:2 |               |  |
|-----------|----------------------------------------------|---------------|-------------|-----------|---------------|--|
| PROJECT   | Typical Details                              | Ref           | Ref         |           |               |  |
| DWG TITLE | Detail Plan - Vertical Movement Joint (Bead) | Drawn<br>KJG  | Check<br>IC | ked       | No<br>K-09-11 |  |

#### Saint-Gobain Weber Limited

GB/Head Office: Dickens House, Enterprise Way, FLITWICK, Bedford MK45 5BY Ireland: The Old Paper Mill, BALLYCLARE, Co. Antrim, NI BT39 9EB

NOTES: Installation to comply with Weber printed instructions / for 'as specified' items refer to contract documents

| CLIENT    | Library                                                | Date 01/03/15 |             | Scale 1:2 |               |  |
|-----------|--------------------------------------------------------|---------------|-------------|-----------|---------------|--|
| PROJECT   | Typical Details                                        | Ref           | Ref         |           |               |  |
| DWG TITLE | Detail Plan - Vertical Movement Joint (Beads + Mastic) | Drawn<br>KJG  | Check<br>IC | ked       | No<br>K-09-12 |  |