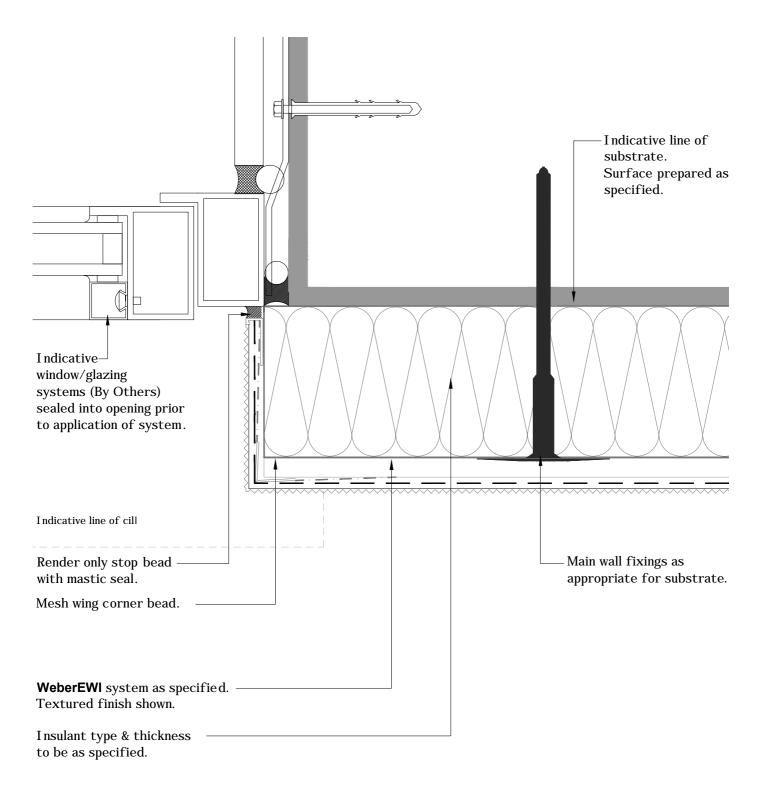

| CLIENT    | Library                        | Date 01/03   | 3/15         | Scale 1:2 |                |  |
|-----------|--------------------------------|--------------|--------------|-----------|----------------|--|
| PROJECT   | Typical Details                | Ref          |              |           |                |  |
| DWG TITLE | Detail Section - Head (Mastic) | Drawn<br>KJG | Checke<br>IC |           | No<br>K-07-22a |  |