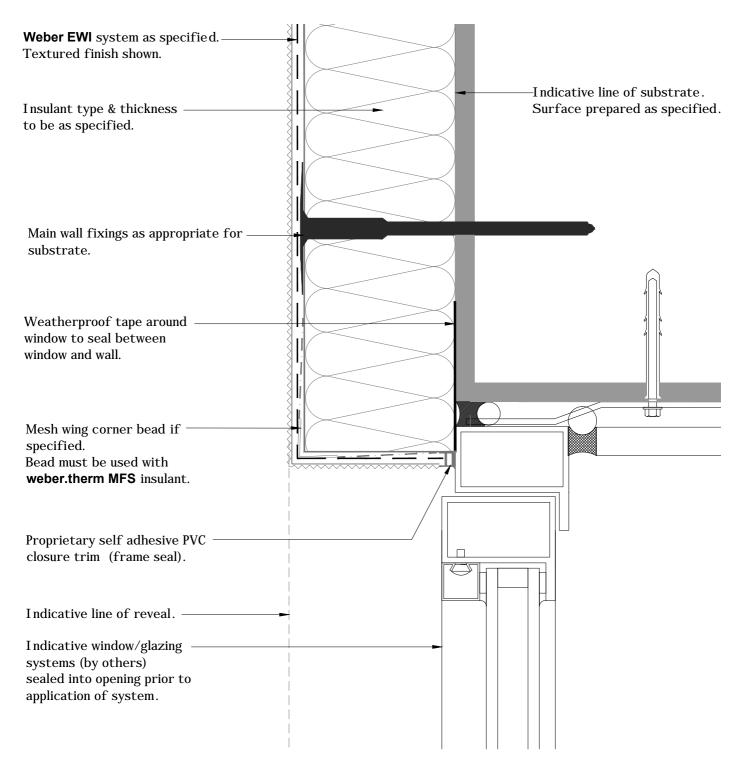

| CLIENT    | Library                         | Date 01/03/15 Scale 1:2 |       |     | 1:2            |
|-----------|---------------------------------|-------------------------|-------|-----|----------------|
| PROJECT   | Typical Details                 | Ref                     |       |     |                |
| DWG TITLE | Detail Plan - Jamb (Frame Seal) | Drawn<br>KJG            | Check | ked | No<br>K-06-21a |