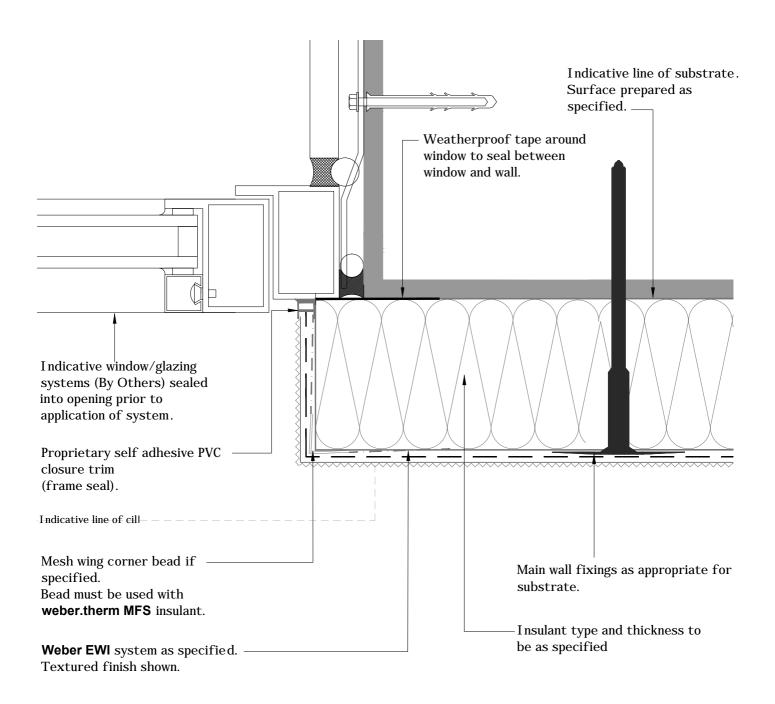

| CLIENT    | Library                             | Date 01/03/15 So |       |     | 1:2            |
|-----------|-------------------------------------|------------------|-------|-----|----------------|
| PROJECT   | Typical Details                     | Ref              |       |     |                |
| DWG TITLE | Detail Section - Head ( Frame Seal) | Drawn<br>KJG     | Check | ked | No<br>K-07-21a |