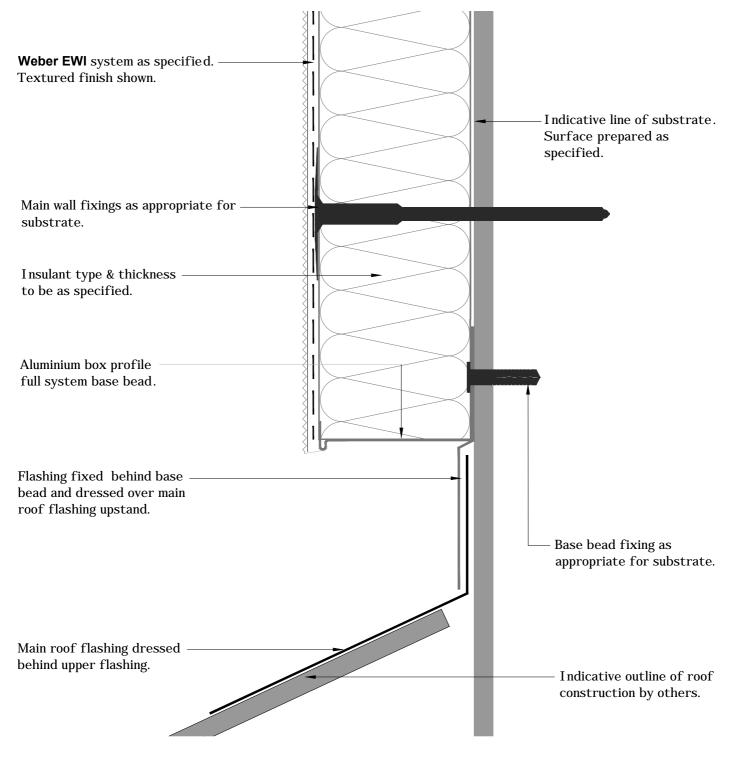

| CLIENT    | Library                                                 | Date 01/03/15 |             |     | 1:2            |
|-----------|---------------------------------------------------------|---------------|-------------|-----|----------------|
| PROJECT   | Typical Details                                         | Ref           |             |     |                |
| DWG TITLE | Detail Section - Roof Junction Flashing (Un-insulated). | Drawn<br>KJG  | Check<br>IC | ked | No<br>K-11-22a |

### Saint-Gobain Weber Limited

GB/Head Office: Dickens House, Enterprise Way, FLITWICK, Bedford MK45 5BY Ireland: The Old Paper Mill, BALLYCLARE, Co. Antrim, NI BT39 9EB

NOTES: Installation to comply with Weber printed instructions / for 'as specified' items refer to contract documents