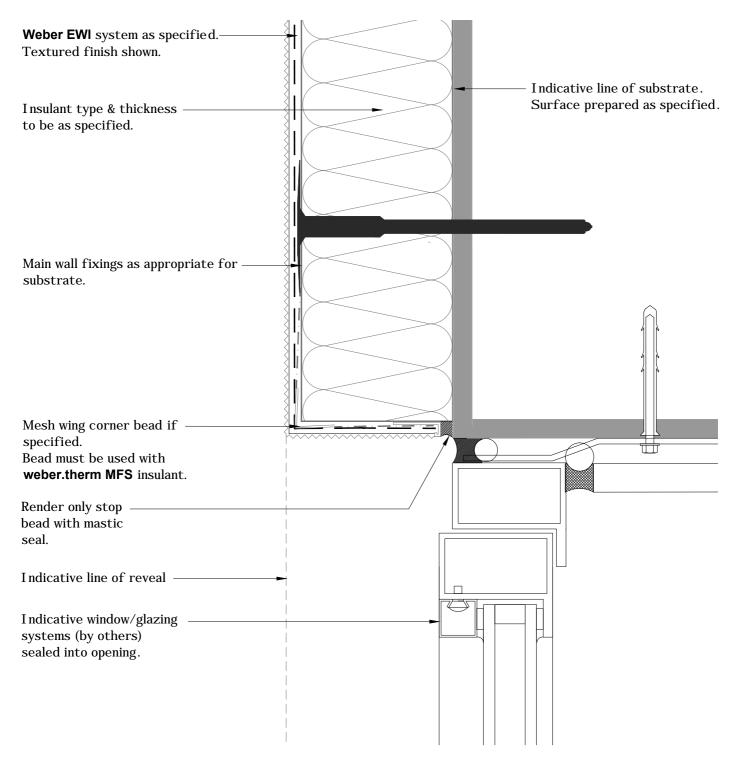

NOTES: Installation to comply with Weber printed instructions / for 'as specified' items refer to contract documents

| CLIENT    | Library                    | Date 01/03   | 3/15  | Scale | 1:2           |
|-----------|----------------------------|--------------|-------|-------|---------------|
| PROJECT   | Typical Details            | Ref          |       |       |               |
| DWG TITLE | Detail Section - Main Wall | Drawn<br>KJG | Check |       | No<br>K-01-01 |