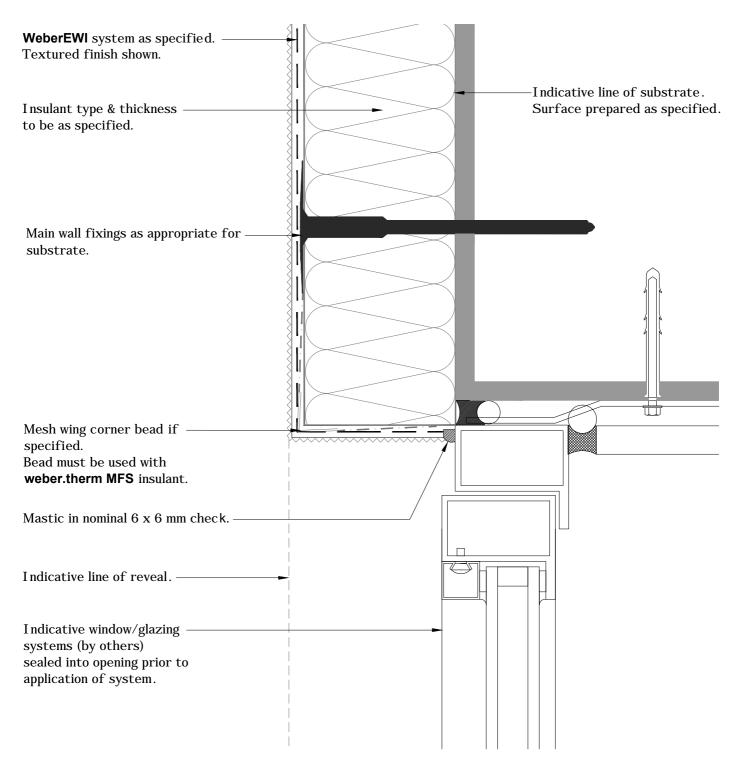

| CLIENT    | Library                            | Date 01/03/15 Scale 1:2 |       |     | 1:2            |
|-----------|------------------------------------|-------------------------|-------|-----|----------------|
| PROJECT   | Typical Details                    | Ref                     |       |     |                |
| DWG TITLE | Detail Plan - Jamb (Bead + Mastic) | Drawn<br>KJG            | Check | ked | No<br>K-06-23a |