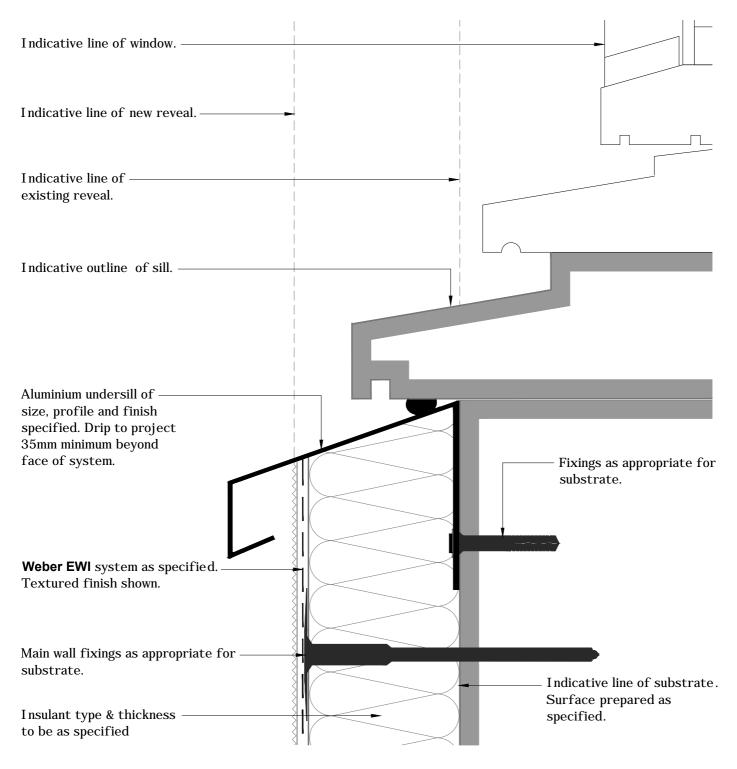

| CLIENT    | Library                    | Date 01/03   | 3/15         | Scale 1:2    |      |
|-----------|----------------------------|--------------|--------------|--------------|------|
| PROJECT   | Typical Details            | Ref          |              |              |      |
| DWG TITLE | Detail Section - UPVC Cill | Drawn<br>KJG | Checke<br>IC | ed No<br>K-0 | 5-21 |