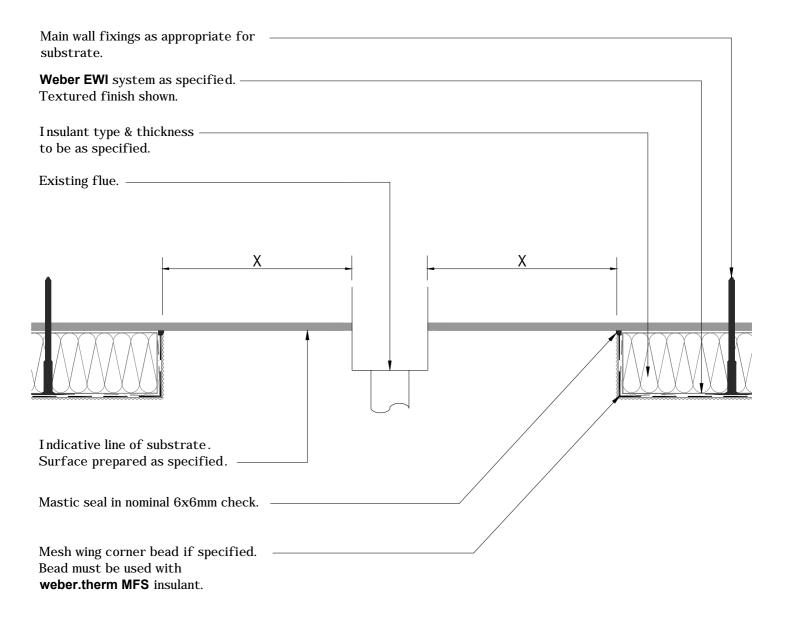

| CLIENT    | Library                                    | Date 01/03   | 3/15       | Scale 1:5 |               |  |
|-----------|--------------------------------------------|--------------|------------|-----------|---------------|--|
| PROJECT   | Typical Details                            | Ref          |            |           |               |  |
| DWG TITLE | Detail Section - Uninsulated Flue Surround | Drawn<br>KJG | Check<br>C | ked<br>;H | No<br>K-13-13 |  |

### Saint-Gobain Weber Limited

GB/Head Office: Dickens House, Enterprise Way, FLITWICK, Bedford MK45 5BY Ireland: Tel: + 44 (0) 1525 718 877 Fax: +44 (0) 1525 718 988 Tel: + 44 (0) 1525 718 977 Fax: +44 (0) 2893 323 232

### NOTE:

Dimension X varies with flue type as follows: Balanced natural draft flue - X = 600mm. Balanced draft fan flue - X = 300mm. (Information based on British Gas guidance)

### weber.therm XM

NOTES: Installation to comply with Weber printed instructions / for 'as specified' items refer to contract documents

| CLIENT    | Library                                 | Date 01/03   | 3/15 S        | Scale 1:2       |  |
|-----------|-----------------------------------------|--------------|---------------|-----------------|--|
| PROJECT   | Typical Details                         | Ref          |               |                 |  |
| DWG TITLE | Detail Plan - Uninsulated Flue Surround | Drawn<br>KJG | Checked<br>CH | d No<br>K-13-14 |  |