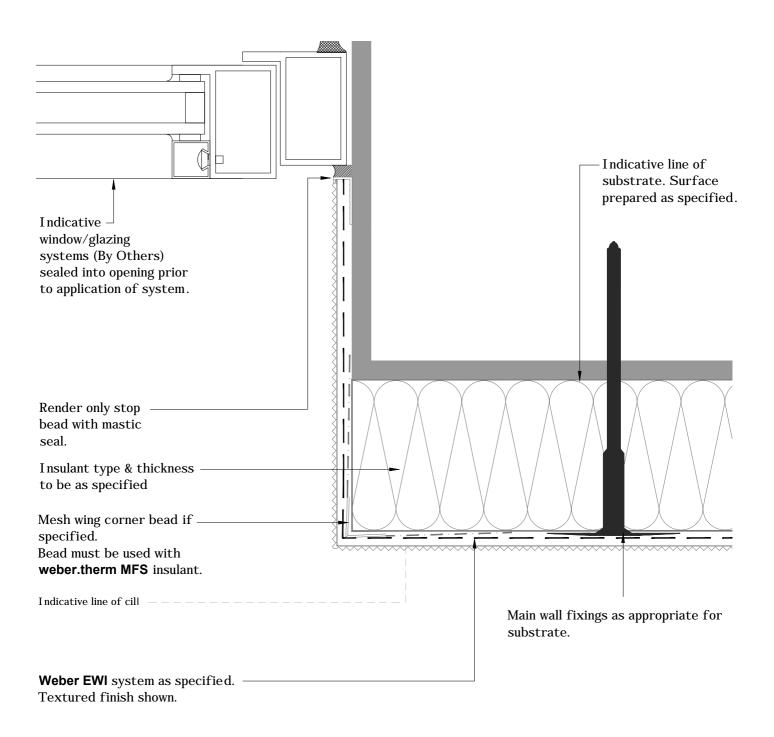

NOTES: Installation to comply with Weber printed instructions / for 'as specified' items refer to contract documents

| CLIENT    | Library                        | Date 01/03/15 |             |     | NTS           |  |
|-----------|--------------------------------|---------------|-------------|-----|---------------|--|
| PROJECT   | Typical Details                | Ref           | Ref         |     |               |  |
| DWG TITLE | Mesh Reinforcement At Opening. | Drawn<br>KJG  | Check<br>IC | ked | No<br>K-00-51 |  |