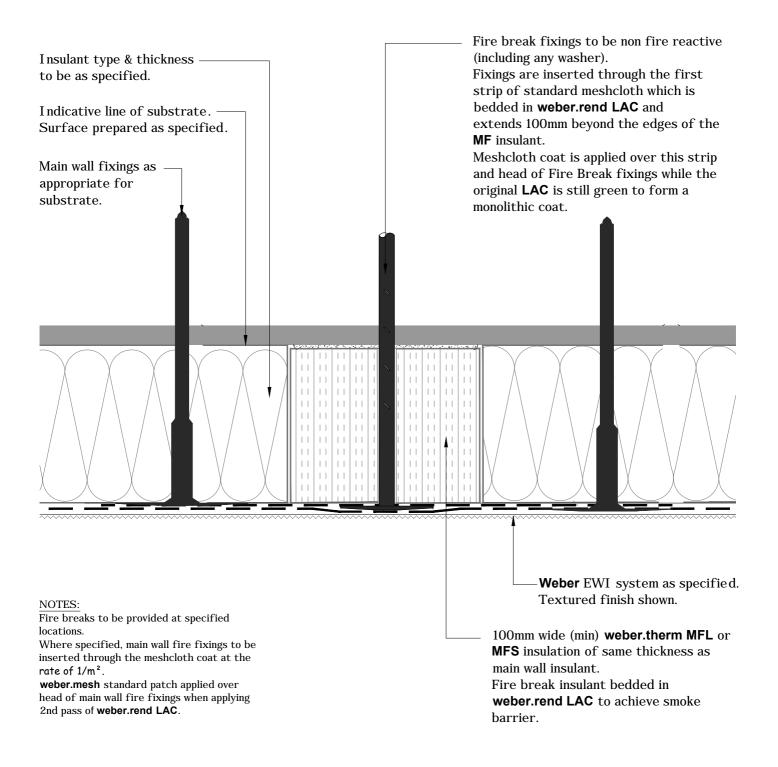

| CLIENT    | Library                                | Date 01/03/15 |       | 15 Scale 1:2 |                |
|-----------|----------------------------------------|---------------|-------|--------------|----------------|
| PROJECT   | Typical Details                        | Ref           |       |              |                |
| DWG TITLE | Detail Section - Horizontal Fire Break | Drawn<br>KJG  | Check | ked          | No<br>K-10-01a |