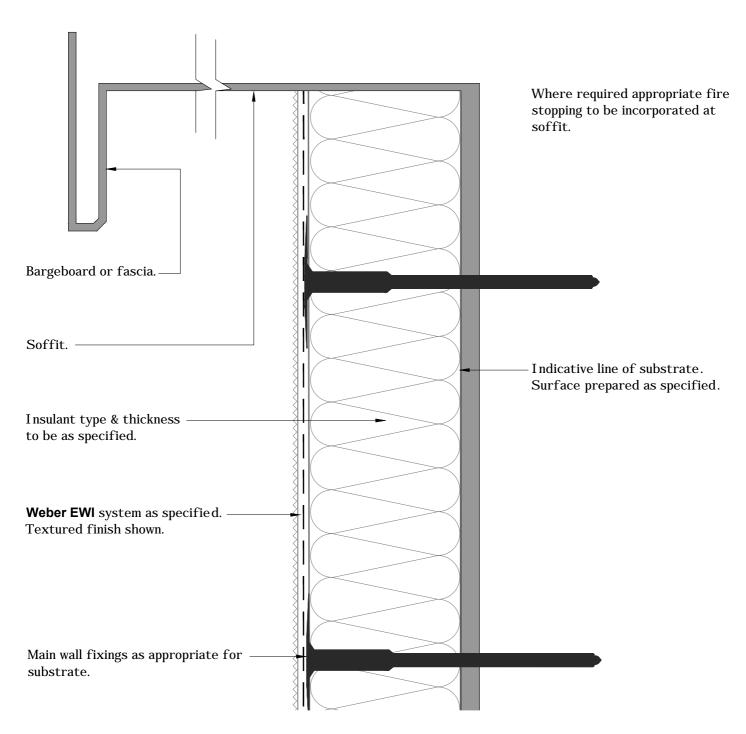

NOTES: Installation to comply with Weber printed instructions / for 'as specified' items refer to contract documents

| CLIENT    | Library                                 | Date 01/03/15 |       | 15 Scale 1:2 |                |  |
|-----------|-----------------------------------------|---------------|-------|--------------|----------------|--|
| PROJECT   | Typical Details                         | Ref           | Ref   |              |                |  |
| DWG TITLE | Detail Section - Projecting Eaves/Verge | Drawn<br>KJG  | Check |              | No<br>K-11-01a |  |