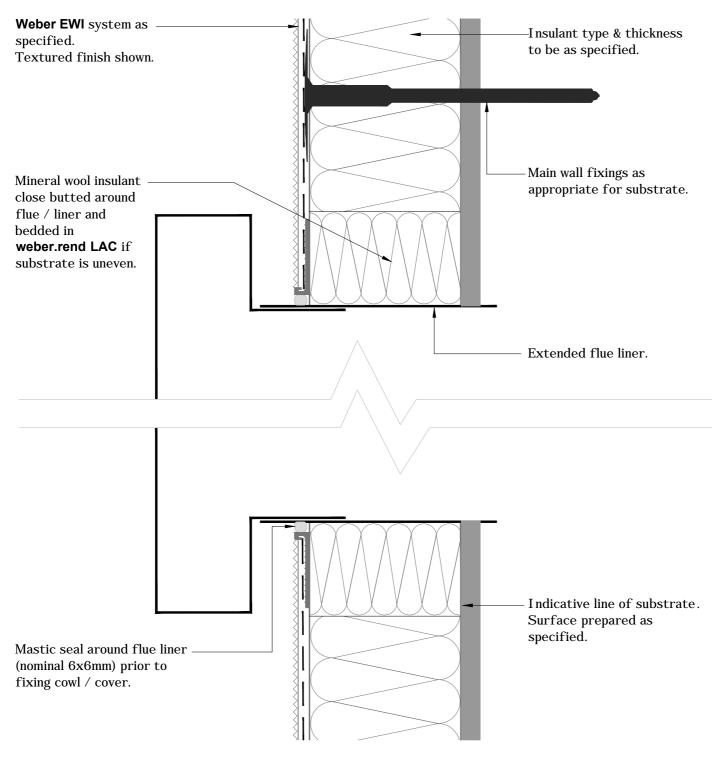

### Saint-Gobain Weber Limited

NOTES: Installation to comply with Weber printed instructions / for 'as specified' items refer to contract documents

| CLIENT    | Library                              | Date 01/03   | 3/15         | Scale 1:2 |                |  |
|-----------|--------------------------------------|--------------|--------------|-----------|----------------|--|
| PROJECT   | Typical Details                      | Ref          |              |           |                |  |
| DWG TITLE | Detail Section - Flue (Rectangular). | Drawn<br>KJG | Checke<br>IC |           | No<br>K-13-11b |  |

### Saint-Gobain Weber Limited

GB/Head Office: Dickens House, Enterprise Way, FLITWICK, Bedford MK45 5BY Ireland: The Old Paper Mill, BALLYCLARE, Co. Antrim, NI BT39 9EB

NOTES: Installation to comply with Weber printed instructions / for 'as specified' items refer to contract documents

| CLIENT    | Library                          | Date 01/03/15 |       | /15 Scale 1:2 |               |
|-----------|----------------------------------|---------------|-------|---------------|---------------|
| PROJECT   | Typical Details                  | Ref           |       |               |               |
| DWG TITLE | Detail Section - Flue (Circular) | Drawn<br>KJG  | Check | ked           | No<br>K-13-12 |