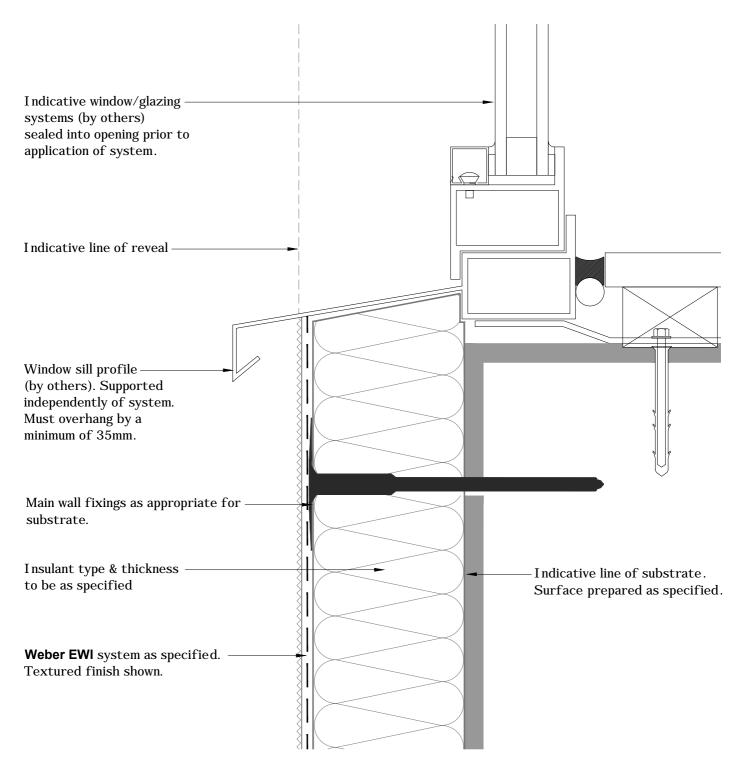

#### Saint-Gobain Weber Limited

NOTES: Installation to comply with Weber printed instructions / for 'as specified' items refer to contract documents

| CLIENT    | Library                        | Date 01/03/15 Scale 1:2 |       |     | 1:2           |  |
|-----------|--------------------------------|-------------------------|-------|-----|---------------|--|
| PROJECT   | Typical Details                | Ref                     | Ref   |     |               |  |
| DWG TITLE | Detail Section - Profiled Cill | Drawn<br>KJG            | Check | ked | No<br>K-05-01 |  |