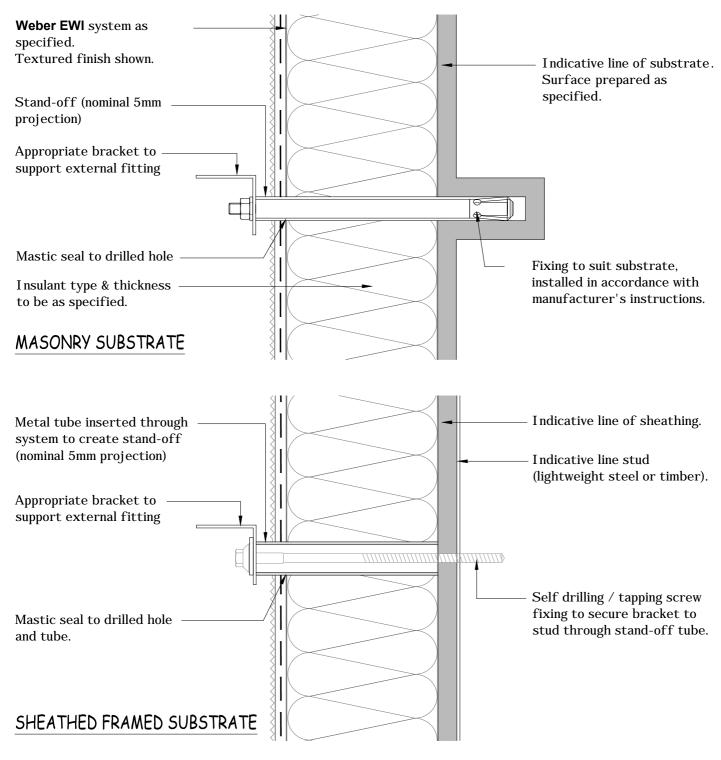

NOTES: Installation to comply with Weber printed instructions / for 'as specified' items refer to contract documents

| CLIENT    | Library                          | Date 01/03/15 |              | Scale 1:2 |               |
|-----------|----------------------------------|---------------|--------------|-----------|---------------|
| PROJECT   | Typical Details                  | Ref           |              |           |               |
| DWG TITLE | Detail Section - Fixing Brackets | Drawn<br>KJG  | Checke<br>IC |           | No<br>K-13-61 |