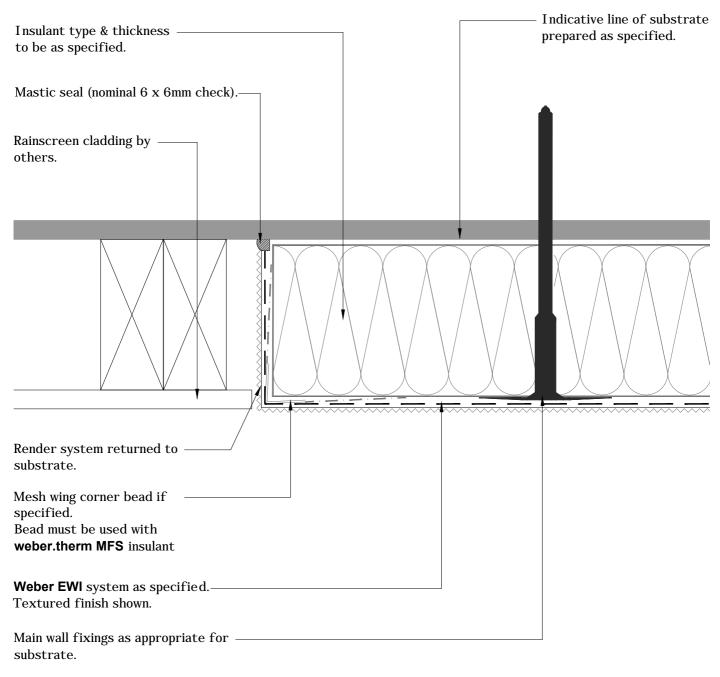

### Saint-Gobain Weber Limited

GB/Head Office: Dickens House, Enterprise Way, FLITWICK, Bedford MK45 5BY Ireland: Tel: + 44 (0)1525 718 877 Fax: +44 (0) 1525 718 988 Tel: + 44 (0)2893 343 700 Fax: +44 (0) 2893 323 232

#### NOTE:

The EWI system must be installed before the rainscreen cladding.

### weber.therm XM

NOTES: Installation to comply with Weber printed instructions / for 'as specified' items refer to contract documents

| CLIENT    | Library                                        | Date 01/03/15 |       | Scale 1:2 |                |
|-----------|------------------------------------------------|---------------|-------|-----------|----------------|
| PROJECT   | Typical Details                                | Ref           |       |           |                |
| DWG TITLE | Detail Plan - Vertical Junction With Cladding. | Drawn<br>KJG  | Check |           | No<br>K-14-01a |