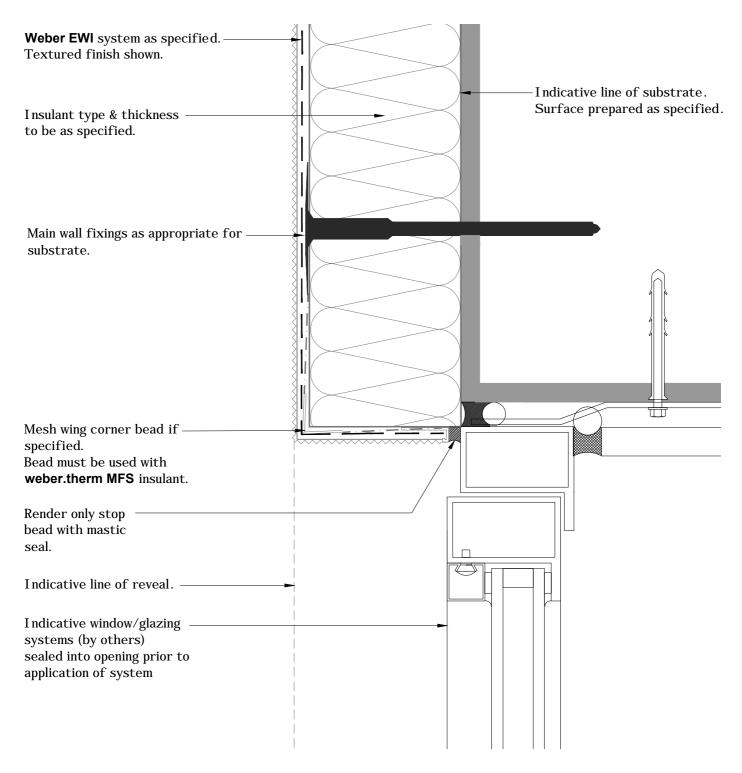

NOTES: Installation to comply with Weber printed instructions / for 'as specified' items refer to contract documents

| CLIENT    | Library                    | Date 01/03   | 3/15  | Scale | 1:2           |
|-----------|----------------------------|--------------|-------|-------|---------------|
| PROJECT   | Typical Details            | Ref          |       |       |               |
| DWG TITLE | Detail Section - Main Wall | Drawn<br>KJG | Check |       | No<br>K-01-01 |