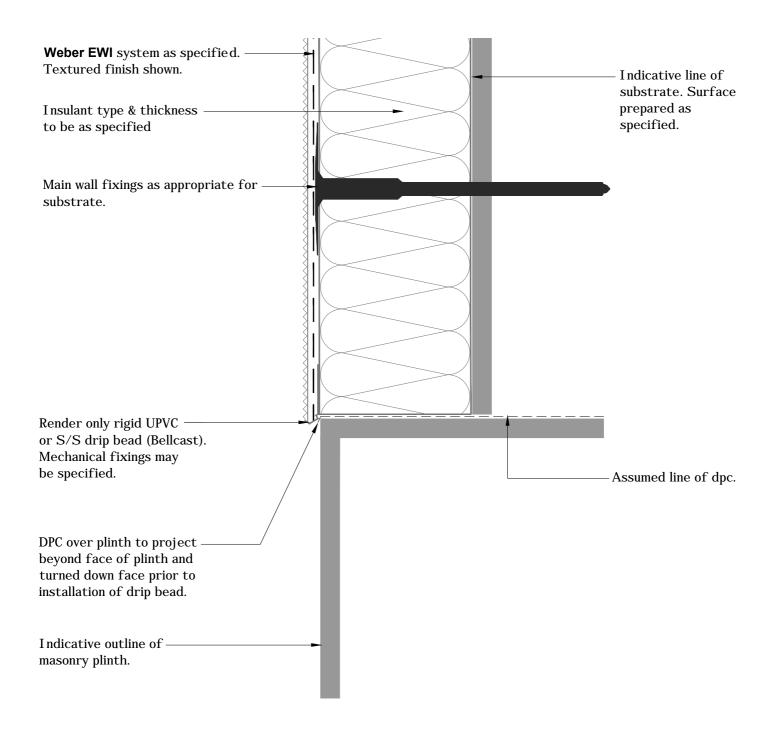

Saint-Gobain Weber Limited

GB/Head Office: Dickens House, Enterprise Way, FLITWICK, Bedford MK45 5BY Ireland: The Old Paper Mill, BALLYCLARE, Co. Antrim, NI BT39 9EB

NOTES: Installation to comply with Weber printed instructions / for 'as specified' items refer to contract documents

| CLIENT    | Library                                             | Date 01/03   | 3/15         | Scale 1:2     |  |
|-----------|-----------------------------------------------------|--------------|--------------|---------------|--|
| PROJECT   | Typical Details                                     | Ref          |              |               |  |
| DWG TITLE | Detail Section - Projecting Base Plinth / Drip Bead | Drawn<br>KJG | Checke<br>IC | No<br>K-02-21 |  |