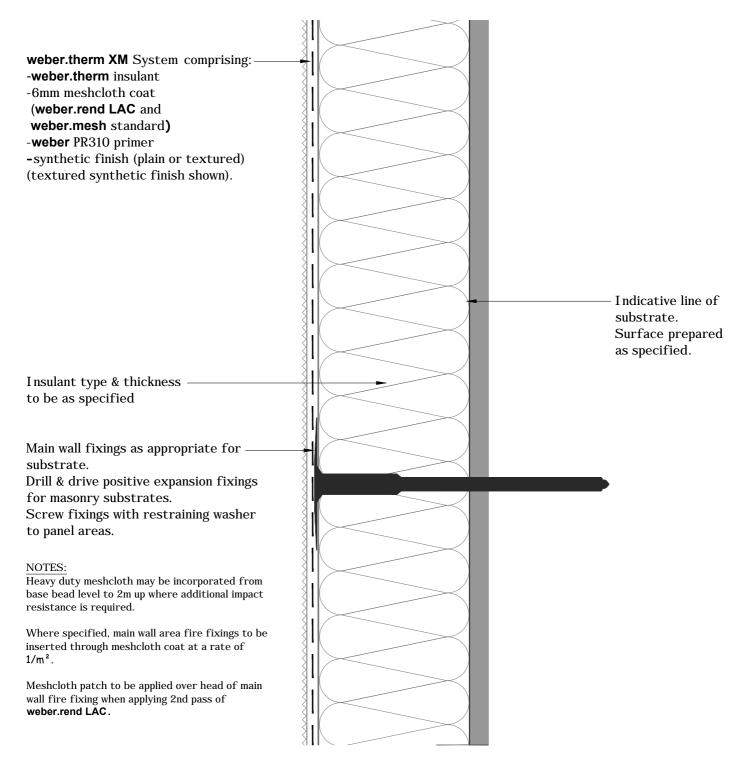

NOTES: Installation to comply with Weber printed instructions / for 'as specified' items refer to contract documents

| CLIENT    | Library                    | Date 01/03   | 3/15  | Scale | 1:2           |
|-----------|----------------------------|--------------|-------|-------|---------------|
| PROJECT   | Typical Details            | Ref          |       |       |               |
| DWG TITLE | Detail Section - Main Wall | Drawn<br>KJG | Check |       | No<br>K-01-01 |

#### Saint-Gobain Weber Limited

GB/Head Office: Dickens House, Enterprise Way, FLITWICK, Bedford MK45 5BY Ireland: The Old Paper Mill, BALLYCLARE, Co. Antrim, NI BT39 9EB

NOTES: Installation to comply with Weber printed instructions / for 'as specified' items refer to contract documents