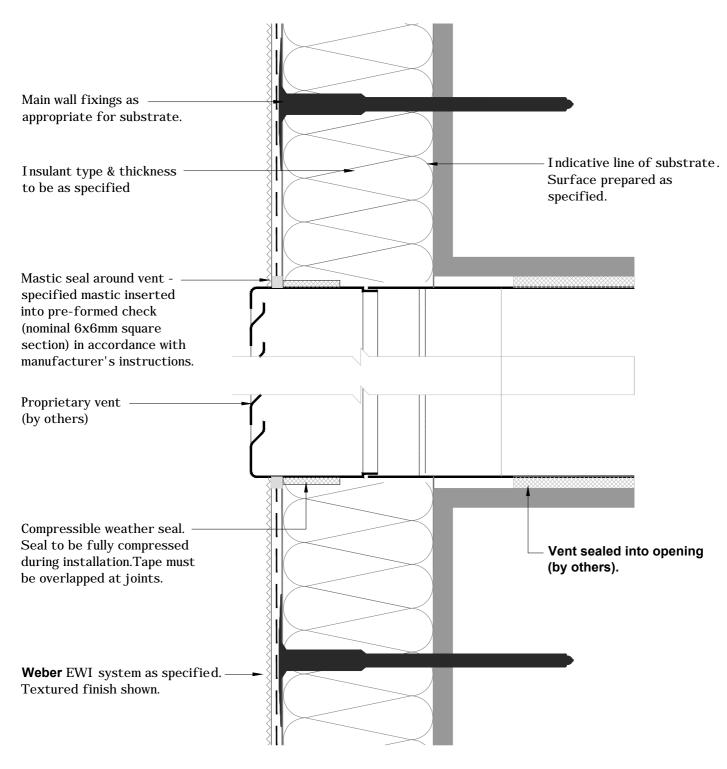

### Saint-Gobain Weber Limited

GB/Head Office: Dickens House, Enterprise Way, FLITWICK, Bedford MK45 5BY Ireland: The Old Paper Mill, BALLYCLARE, Co. Antrim, NI BT39 9EB

NOTES: Installation to comply with Weber printed instructions / for 'as specified' items refer to contract documents

| CLIENT    | Library                     | Date 01/03   | 3/15        | Scale 1:2 |               |  |
|-----------|-----------------------------|--------------|-------------|-----------|---------------|--|
| PROJECT   | Typical Details             | Ref          |             |           |               |  |
| DWG TITLE | Detail Section - Ventilator | Drawn<br>KJG | Check<br>IC |           | No<br>K-13-01 |  |