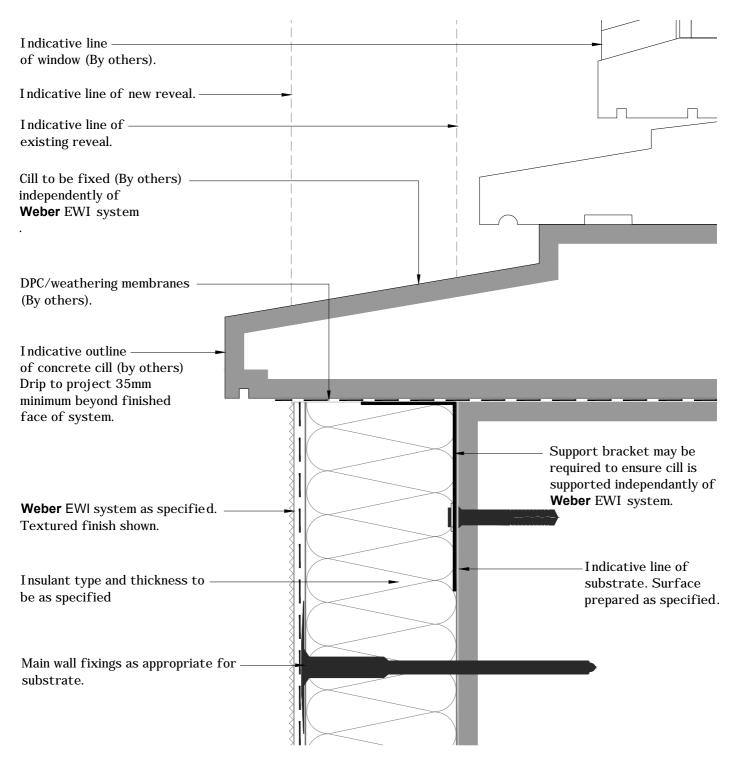

| CLIENT    | Library                        | Date 01/03/15 Scale 1 |             |     | e 1:2         |  |  |
|-----------|--------------------------------|-----------------------|-------------|-----|---------------|--|--|
| PROJECT   | Typical Details                | Ref                   | Ref         |     |               |  |  |
| DWG TITLE | Detail Section - Concrete Cill | Drawn<br>KJG          | Check<br>IC | ced | No<br>K-05-11 |  |  |