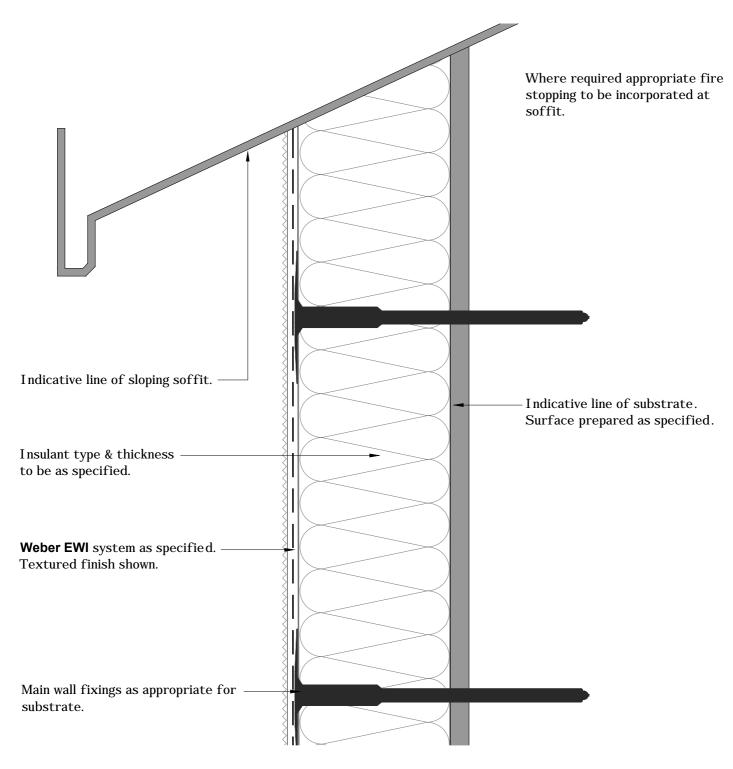

| CLIENT    | Library                         | Date 01/03/15 |       | 5 Scale 1:2 |               |
|-----------|---------------------------------|---------------|-------|-------------|---------------|
| PROJECT   | Typical Details                 | Ref           |       |             |               |
| DWG TITLE | Detail Section - Sloping Soffit | Drawn<br>KJG  | Check | ked         | No<br>K-11-02 |