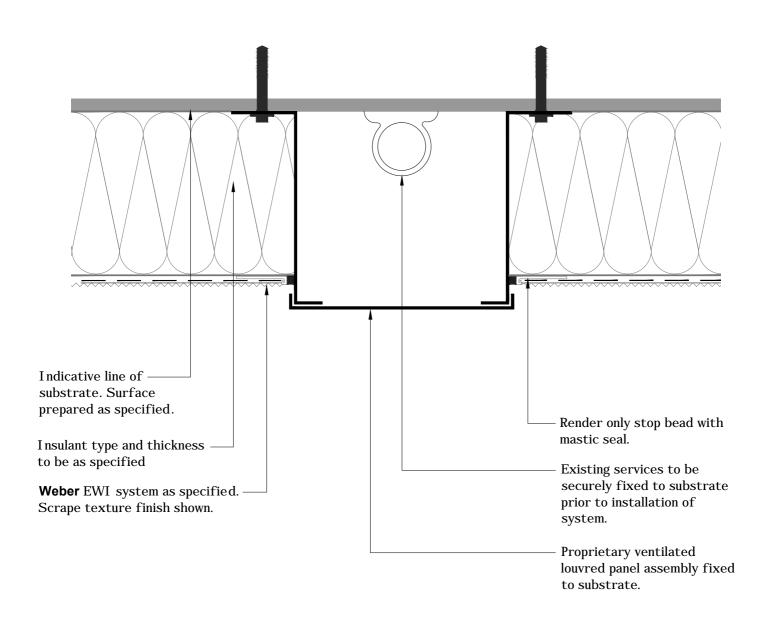

### Saint-Gobain Weber Limited

NOTES: Installation to comply with Weber printed instructions / for 'as specified' items refer to contract documents

| CLIENT    | Library                     | Date 01/03/15 S |             | Scale | Scale 1:3     |  |
|-----------|-----------------------------|-----------------|-------------|-------|---------------|--|
| PROJECT   | Typical Details             | Ref             |             |       |               |  |
| DWG TITLE | Detail Plan - Louvred Panel | Drawn<br>KJG    | Check<br>IC |       | No<br>K-13-52 |  |