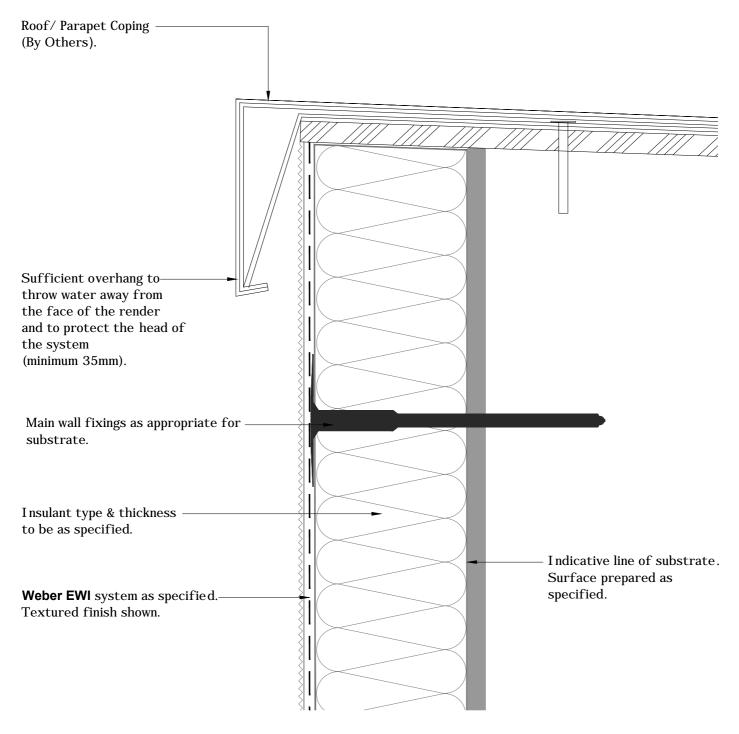

NOTES: Installation to comply with Weber printed instructions / for 'as specified' items refer to contract documents

| CLIENT    | Library                    | Date 01/03   | 3/15  | Scale | 1:2           |
|-----------|----------------------------|--------------|-------|-------|---------------|
| PROJECT   | Typical Details            | Ref          |       |       |               |
| DWG TITLE | Detail Section - Main Wall | Drawn<br>KJG | Check |       | No<br>K-01-01 |

#### Saint-Gobain Weber Limited

GB/Head Office: Dickens House, Enterprise Way, FLITWICK, Bedford MK45 5BY Ireland: The Old Paper Mill, BALLYCLARE, Co. Antrim, NI BT39 9EB

NOTES: Installation to comply with Weber printed instructions / for 'as specified' items refer to contract documents