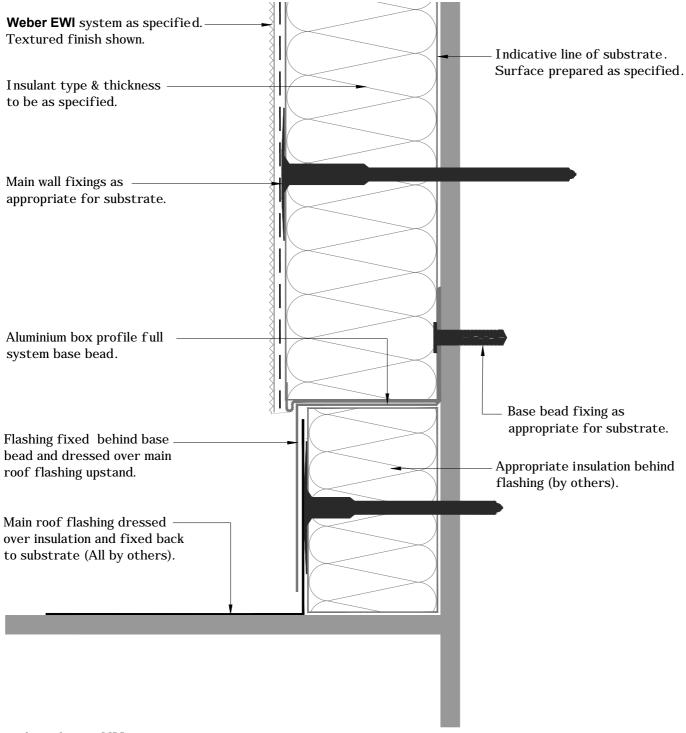

| CLIENT    | Library                                                                                     | Date 01/03/15 |           | 15 Scale 1:2 |               |
|-----------|---------------------------------------------------------------------------------------------|---------------|-----------|--------------|---------------|
| PROJECT   | Typical Details                                                                             | Ref           |           |              |               |
| DWG TITLE | Detail Section - Roof Junction Flashing (Insulated), Flat Roof Extension/Existing Building. | Drawn<br>KJG  | Chec<br>( |              | No<br>K-11-23 |

### Saint-Gobain Weber Limited

GB/Head Office: Dickens House, Enterprise Way, FLITWICK, Bedford MK45 5BY Ireland: The Old Paper Mill, BALLYCLARE, Co. Antrim, NI BT39 9EB

NOTES: Installation to comply with Weber printed instructions / for 'as specified' items refer to contract documents