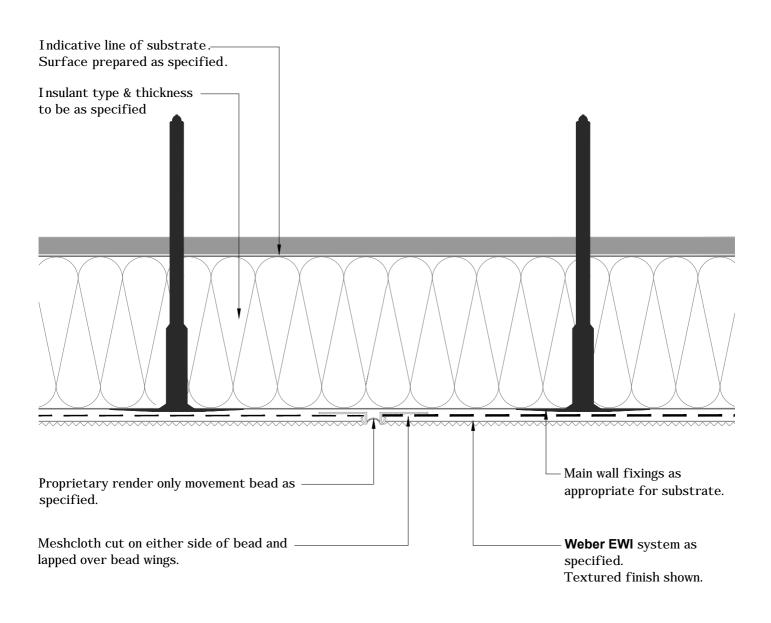

#### Saint-Gobain Weber Limited

NOTES: Installation to comply with Weber printed instructions / for 'as specified' items refer to contract documents

| CLIENT    | Library                           | Date 01/03/15 |       | 15 Scale 1:2 |               |
|-----------|-----------------------------------|---------------|-------|--------------|---------------|
| PROJECT   | Typical Details                   | Ref           |       |              |               |
| DWG TITLE | Detail Plan - Vertical Break Bead | Drawn<br>KJG  | Check |              | No<br>K-09-01 |