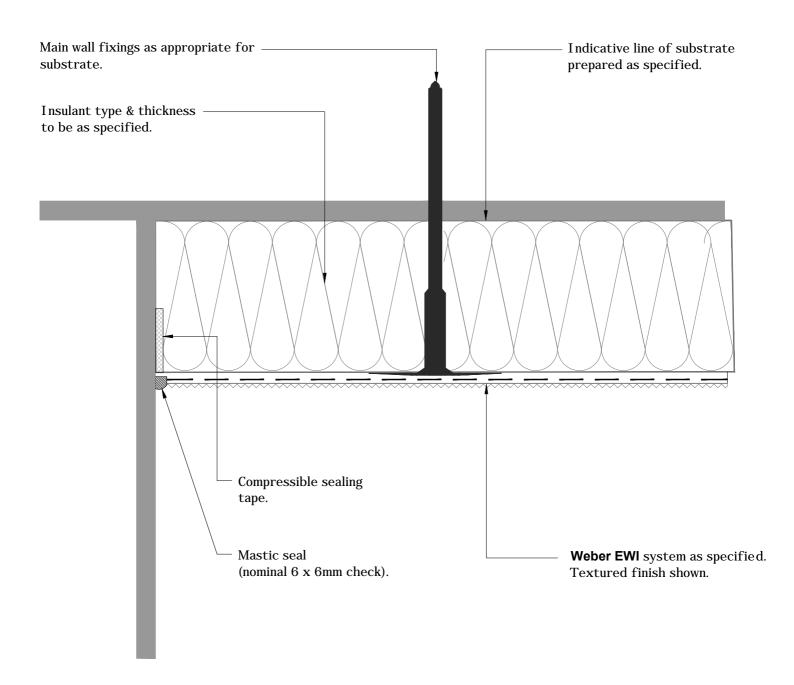

#### Saint-Gobain Weber Limited

GB/Head Office: Dickens House, Enterprise Way, FLITWICK, Bedford MK45 5BY
Ireland: The Old Paper Mill, BALLYCLARE, Co. Antrim, NI BT39 9EB

NOTES: Installation to comply with Weber printed instructions / for 'as specified' items refer to contract documents

| CLIENT    | Library                                          | Date 01/03/15 |             | 5 Scale 1:2 |               |  |
|-----------|--------------------------------------------------|---------------|-------------|-------------|---------------|--|
| PROJECT   | Typical Details                                  | Ref           | Ref         |             |               |  |
| DWG TITLE | Detail Plan - Junction With Adjoining Substrate. | Drawn<br>KJG  | Check<br>IC | ked         | No<br>K-09-41 |  |