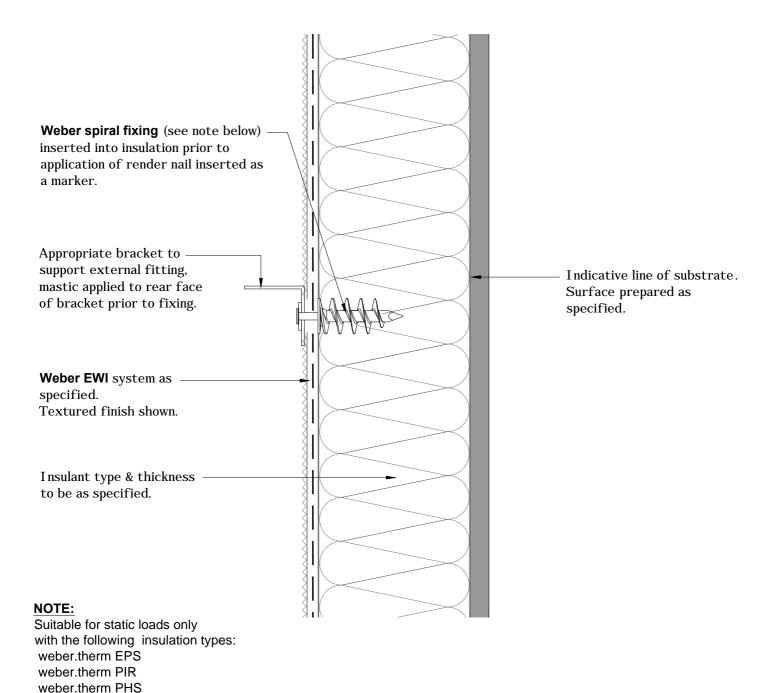

### Saint-Gobain Weber Limited

GB/Head Office: Dickens House, Enterprise Way, FLITWICK, Bedford MK45 5BY Ireland: The Old Paper Mill, BALLYCLARE, Co. Antrim, NI BT39 9EB

NOTES: Installation to comply with Weber printed instructions / for 'as specified' items refer to contract documents

| CLIENT    | Library                        | Date 01/03   | 3/15 Sc        | ale 1:2       |  |
|-----------|--------------------------------|--------------|----------------|---------------|--|
| PROJECT   | Typical Details                | Ref          |                |               |  |
| DWG TITLE | Detail Section - Spiral Fixing | Drawn<br>KJG | Checked<br>CDH | No<br>K-13-63 |  |