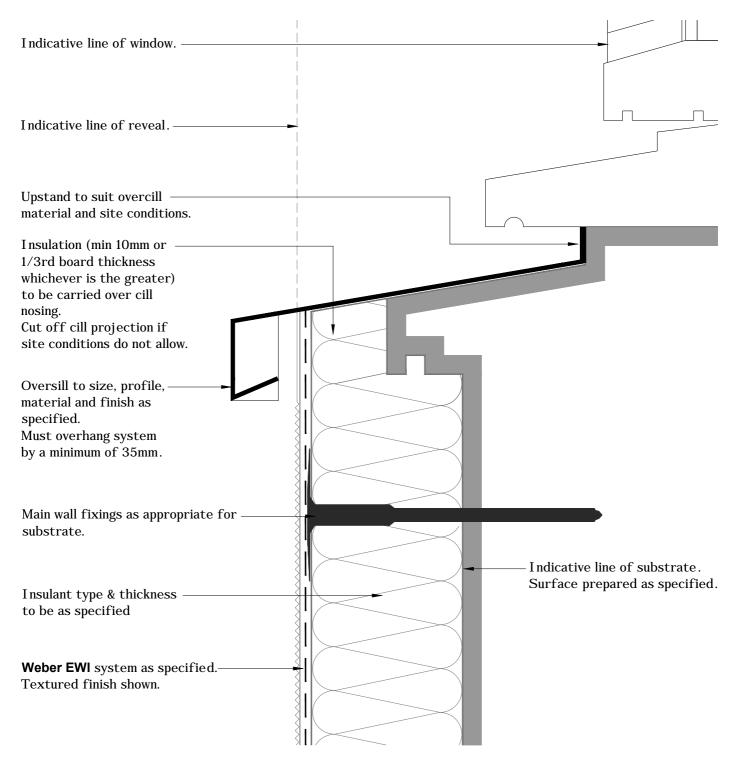

| CLIENT    | Library                   | Date 01/03/15 Scale 1:2 |             |     | 1:2            |
|-----------|---------------------------|-------------------------|-------------|-----|----------------|
| PROJECT   | Typical Details           | Ref                     |             |     |                |
| DWG TITLE | Detail Section - Overcill | Drawn<br>KJG            | Check<br>IC | ced | No<br>K-05-31b |