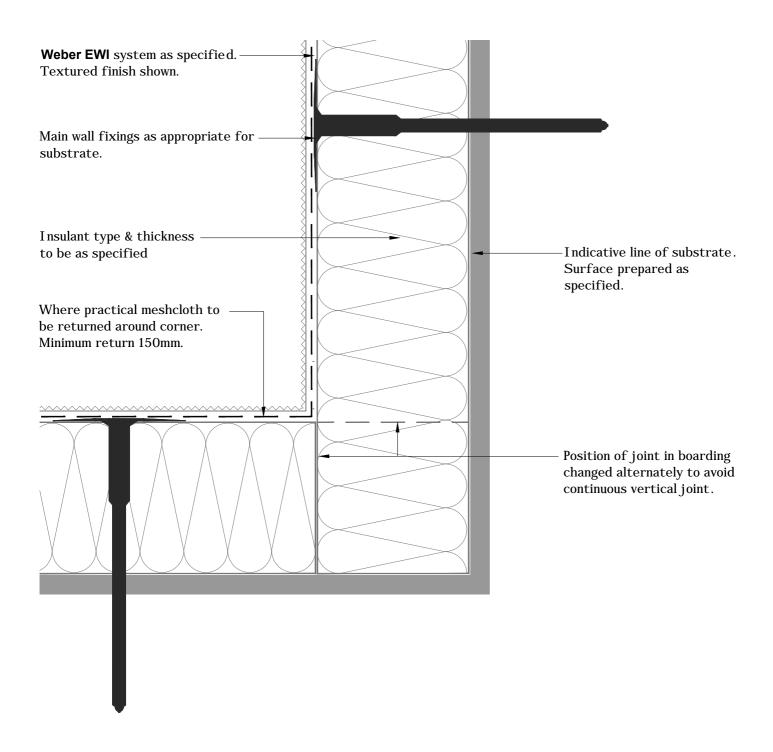

NOTES: Installation to comply with Weber printed instructions / for 'as specified' items refer to contract documents

| CLIENT    | Library                    | Date 01/03   | 3/15  | Scale | 1:2           |
|-----------|----------------------------|--------------|-------|-------|---------------|
| PROJECT   | Typical Details            | Ref          |       |       |               |
| DWG TITLE | Detail Section - Main Wall | Drawn<br>KJG | Check |       | No<br>K-01-01 |