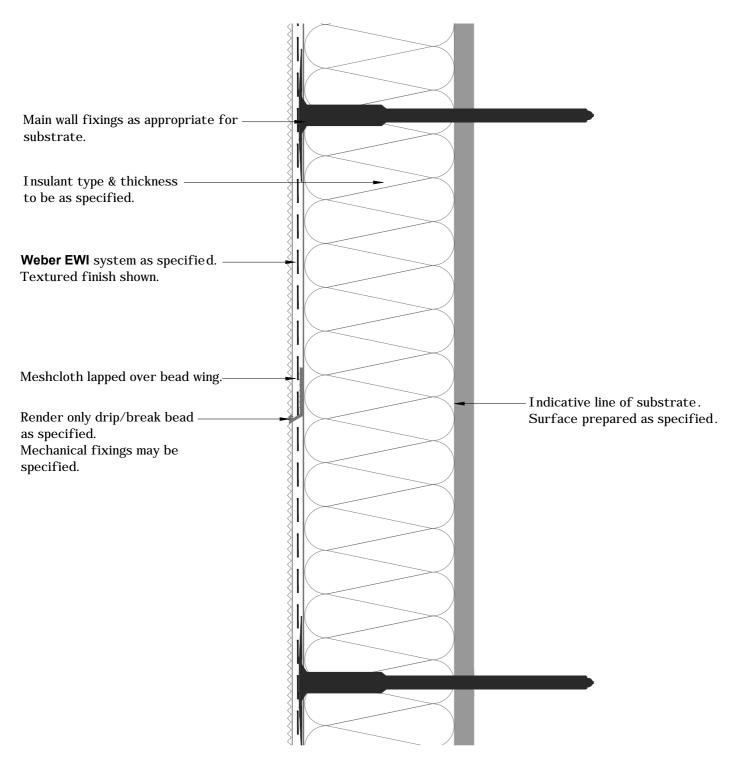

NOTES: Installation to comply with Weber printed instructions / for 'as specified' items refer to contract documents

| CLIENT    | Library                                | Date 01/03   | 3/15         | Scale 1:2 |               |  |
|-----------|----------------------------------------|--------------|--------------|-----------|---------------|--|
| PROJECT   | Typical Details                        | Ref          |              |           |               |  |
| DWG TITLE | Detail Section - Horizontal Drip Bead. | Drawn<br>KJG | Checke<br>IC |           | No<br>K-08-01 |  |