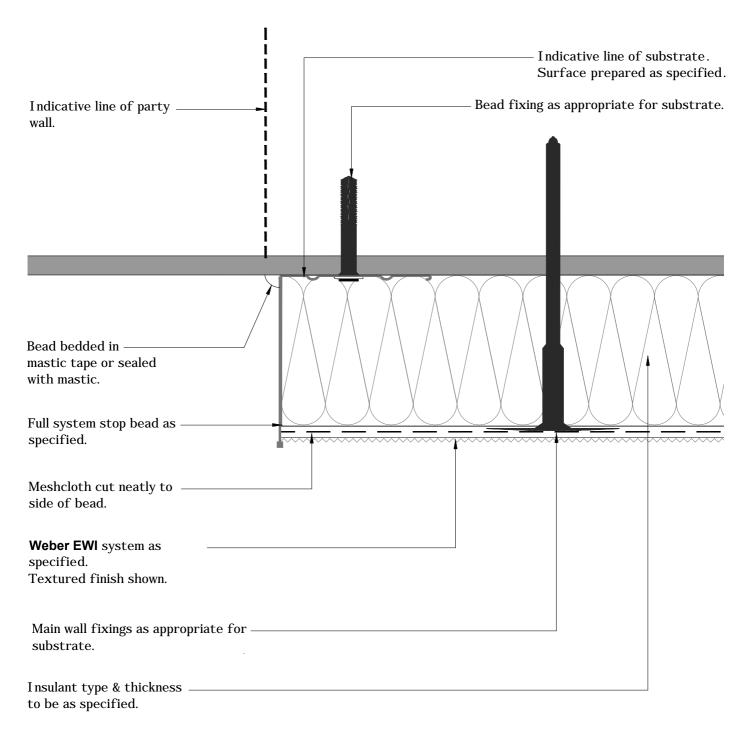

### Saint-Gobain Weber Limited

GB/Head Office: Dickens House, Enterprise Way, FLITWICK, Bedford MK45 5BY Ireland: Tel: + 44 (0) 1525 718 877 Fax: +44 (0) 1525 718 988 Tel: + 44 (0) 1525 718 970 Fax: +44 (0) 2893 323 232

NOTES: Installation to comply with Weber printed instructions / for 'as specified' items refer to contract documents

| CLIENT    | Library                             | Date 01/03/15 |             | 15 Scale 1:2 |               |
|-----------|-------------------------------------|---------------|-------------|--------------|---------------|
| PROJECT   | Typical Details                     | Ref           |             |              |               |
| DWG TITLE | Detail Plan - Full System Stop Bead | Drawn<br>KJG  | Check<br>IC |              | No<br>K-09-21 |