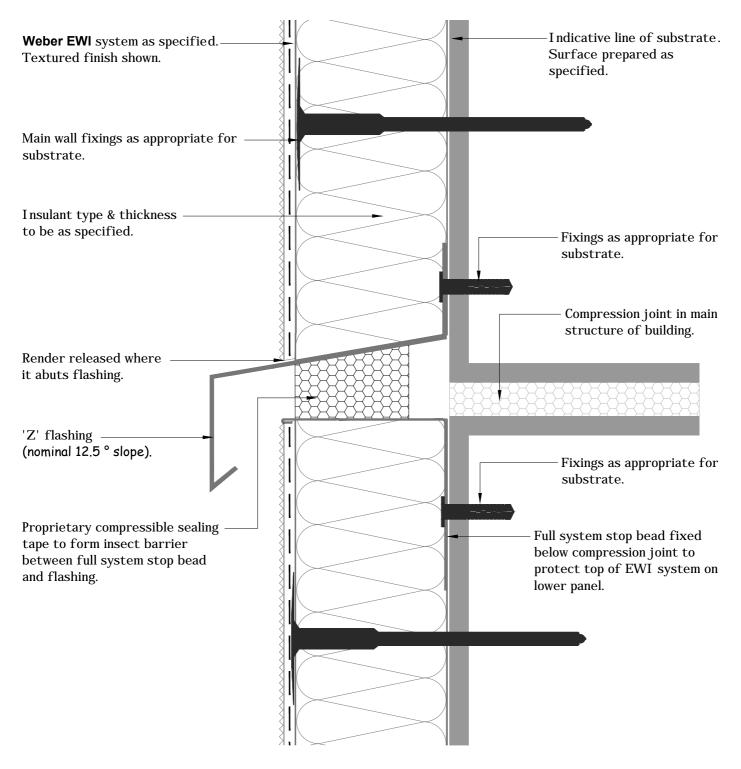

#### Saint-Gobain Weber Limited

NOTES: Installation to comply with Weber printed instructions / for 'as specified' items refer to contract documents

| CLIENT    | Library                            | Date 01/03   | cale 1:2      |                |  |
|-----------|------------------------------------|--------------|---------------|----------------|--|
| PROJECT   | Typical Details                    | Ref          |               |                |  |
| DWG TITLE | Detail Section - Compression Joint | Drawn<br>KJG | Checked<br>IC | No<br>K-08-11a |  |

NOTES: Installation to comply with Weber printed instructions / for 'as specified' items refer to contract documents

| CLIENT    | Library                                       | Date 01/03/15 |             | 15 Scale 1:2 |               |  |
|-----------|-----------------------------------------------|---------------|-------------|--------------|---------------|--|
| PROJECT   | Typical Details                               | Ref           | Ref         |              |               |  |
| DWG TITLE | Detail Section - Compression Joint (Flashing) | Drawn<br>KJG  | Check<br>IC |              | No<br>K-08-12 |  |