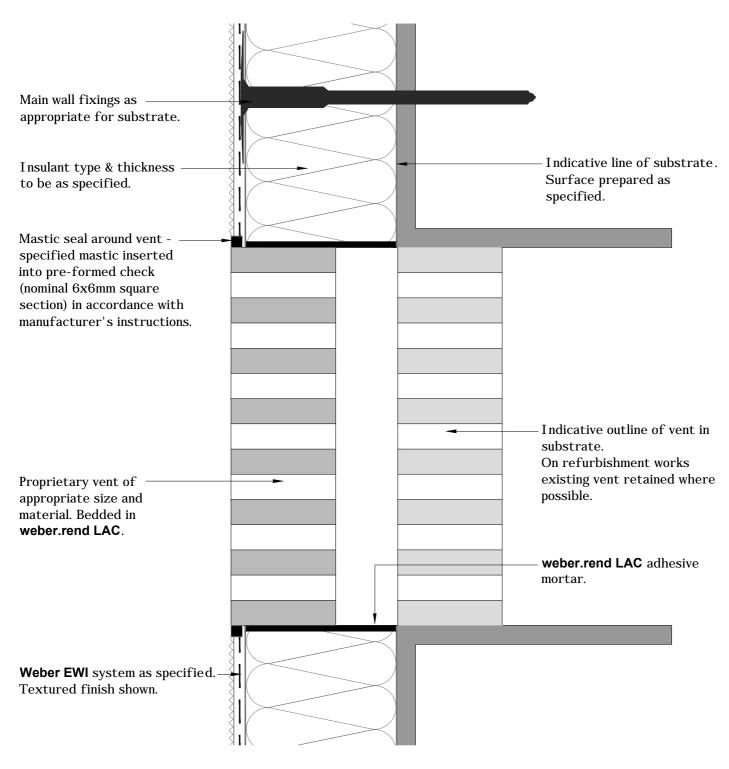

### Saint-Gobain Weber Limited

GB/Head Office: Dickens House, Enterprise Way, FLITWICK, Bedford MK45 5BY Ireland: The Old Paper Mill, BALLYCLARE, Co. Antrim, NI BT39 9EB

NOTES: Installation to comply with Weber printed instructions / for 'as specified' items refer to contract documents

| CLIENT    | Library                     | Date 01/03   | 3/15        | Scale 1:2 |               |  |
|-----------|-----------------------------|--------------|-------------|-----------|---------------|--|
| PROJECT   | Typical Details             | Ref          |             |           |               |  |
| DWG TITLE | Detail Section - Ventilator | Drawn<br>KJG | Check<br>IC |           | No<br>K-13-01 |  |