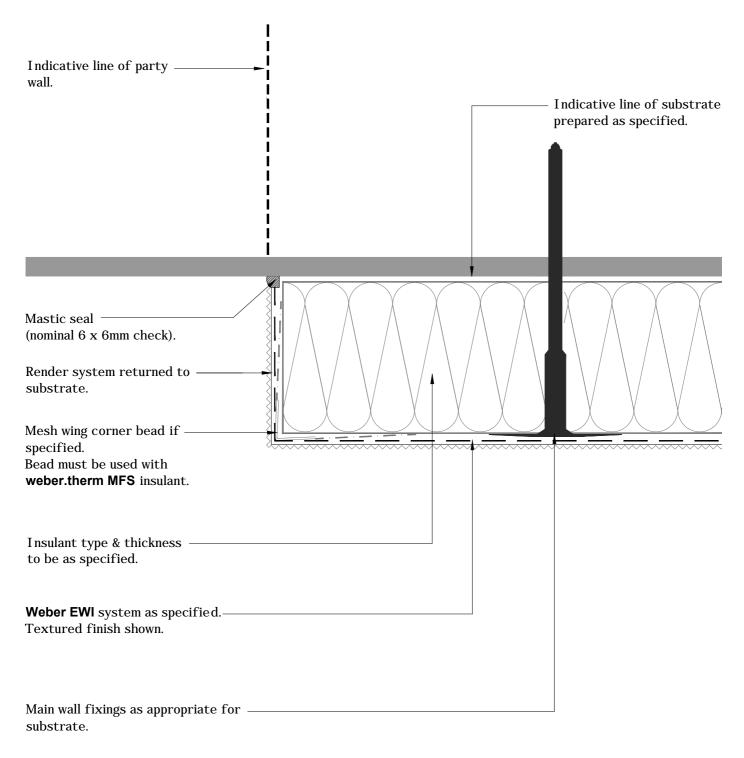

#### Saint-Gobain Weber Limited

GB/Head Office: Dickens House, Enterprise Way, FLITWICK, Bedford MK45 5BY
Ireland: The Old Paper Mill, BALLYCLARE, Co. Antrim, NI BT39 9EB

NOTES: Installation to comply with Weber printed instructions / for 'as specified' items refer to contract documents

| CLIENT    | Library                              | Date 01/03   | 3/15  | Scale | 1:2           |
|-----------|--------------------------------------|--------------|-------|-------|---------------|
| PROJECT   | Typical Details                      | Ref          |       |       |               |
| DWG TITLE | Detail Plan - Rendered Vertical Stop | Drawn<br>KJG | Check | ked   | No<br>K-09-31 |