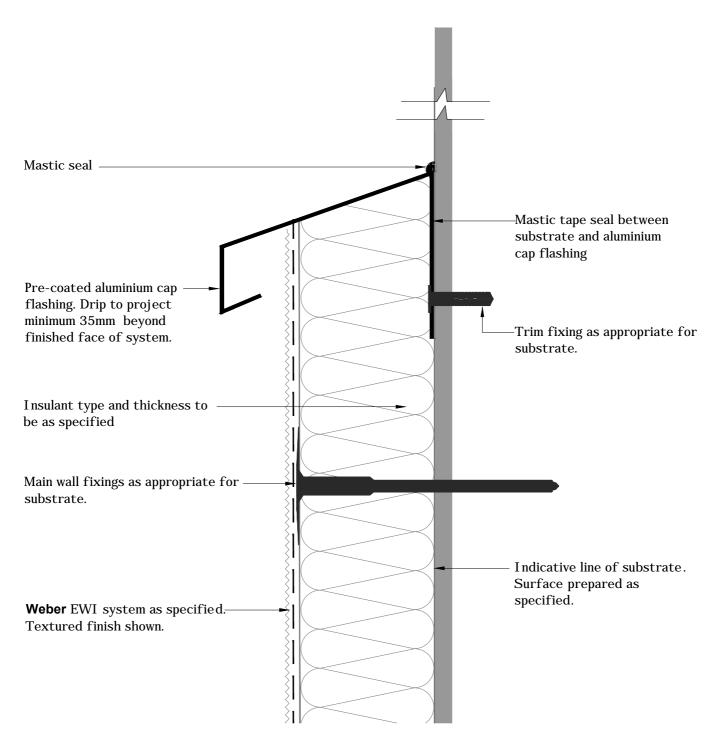

| CLIENT    | Library                                             | Date 01/03   | 3/15        | Scale 1:2 |                |  |
|-----------|-----------------------------------------------------|--------------|-------------|-----------|----------------|--|
| PROJECT   | Typical Details                                     | Ref          |             |           |                |  |
| DWG TITLE | Detail Section - Roof Junction Flashing (Insulated) | Drawn<br>KJG | Check<br>IC |           | No<br>K-11-21a |  |

### Saint-Gobain Weber Limited

GB/Head Office: Dickens House, Enterprise Way, FLITWICK, Bedford MK45 5BY Ireland: The Old Paper Mill, BALLYCLARE, Co. Antrim, NI BT39 9EB

NOTES: Installation to comply with Weber printed instructions / for 'as specified' items refer to contract documents