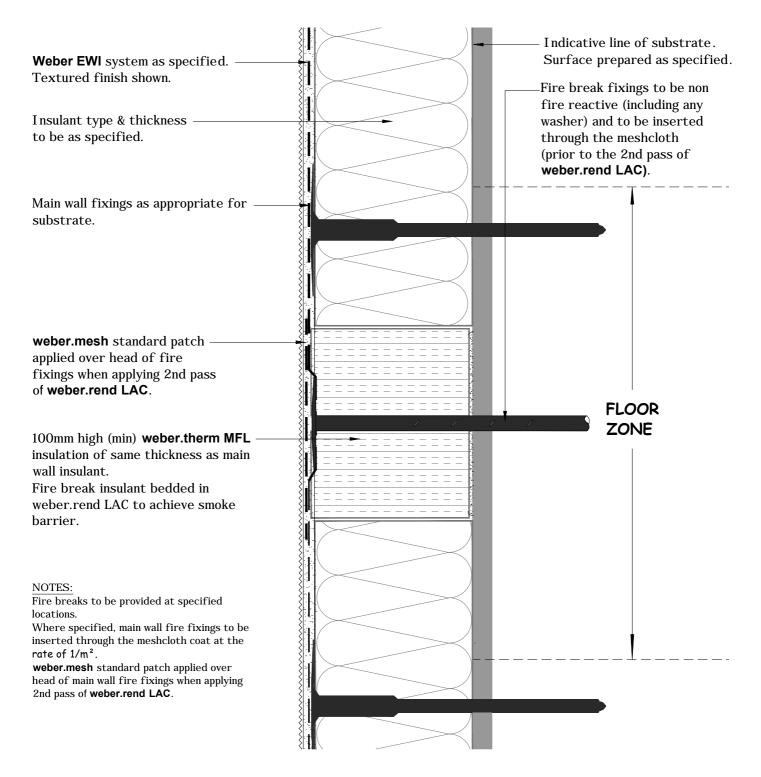

| CLIENT    | Library                                | Date 01/03/15 |       | 15 Scale 1:2 |                |
|-----------|----------------------------------------|---------------|-------|--------------|----------------|
| PROJECT   | Typical Details                        | Ref           |       |              |                |
| DWG TITLE | Detail Section - Horizontal Fire Break | Drawn<br>KJG  | Check | ked          | No<br>K-10-01a |