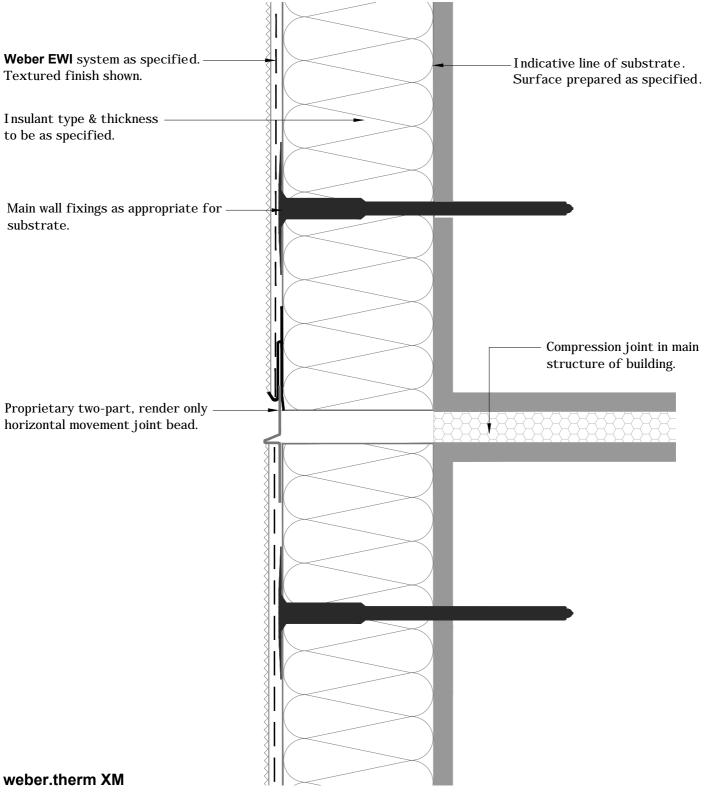

### weber.therm XM

NOTES: Installation to comply with Weber printed instructions / for 'as specified' items refer to contract documents

| CLIENT    | Library                                 | Date 01/03   | 3/15 S        | Scale 1:2       |  |
|-----------|-----------------------------------------|--------------|---------------|-----------------|--|
| PROJECT   | Typical Details                         | Ref          |               |                 |  |
| DWG TITLE | Detail Plan - Uninsulated Flue Surround | Drawn<br>KJG | Checked<br>CH | d No<br>K-13-14 |  |