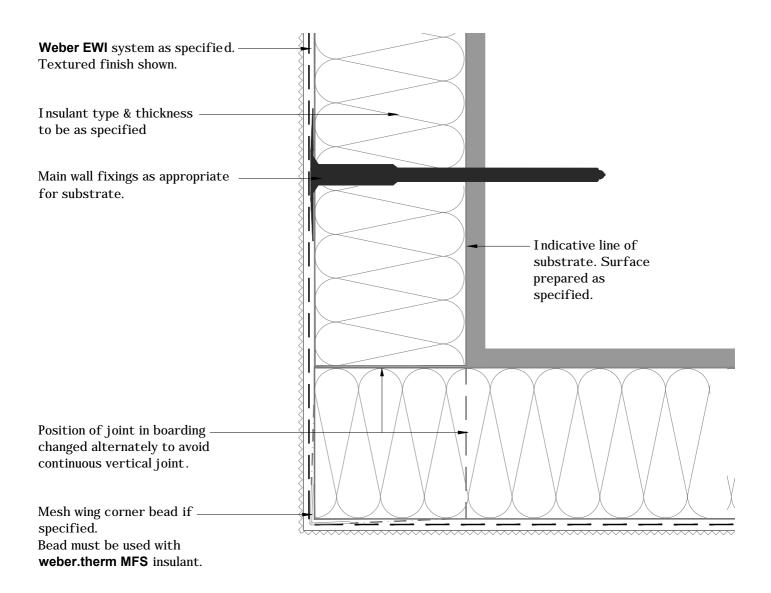

| CLIENT    | Library                       | Date 01/03   | 3/15  | Scale | 1:2            |
|-----------|-------------------------------|--------------|-------|-------|----------------|
| PROJECT   | Typical Details               | Ref          |       |       |                |
| DWG TITLE | Detail Plan - External Corner | Drawn<br>KJG | Check |       | No<br>K-03-01a |

#### Saint-Gobain Weber Limited

GB/Head Office: Dickens House, Enterprise Way, FLITWICK, Bedford MK45 5BY Tel: + 44 (0)1525 718 877 Fax: +44 (0) 1525 718 988 Tel: + 44 (0)2893 343 700 Fax: +44 (0) 2893 323 232