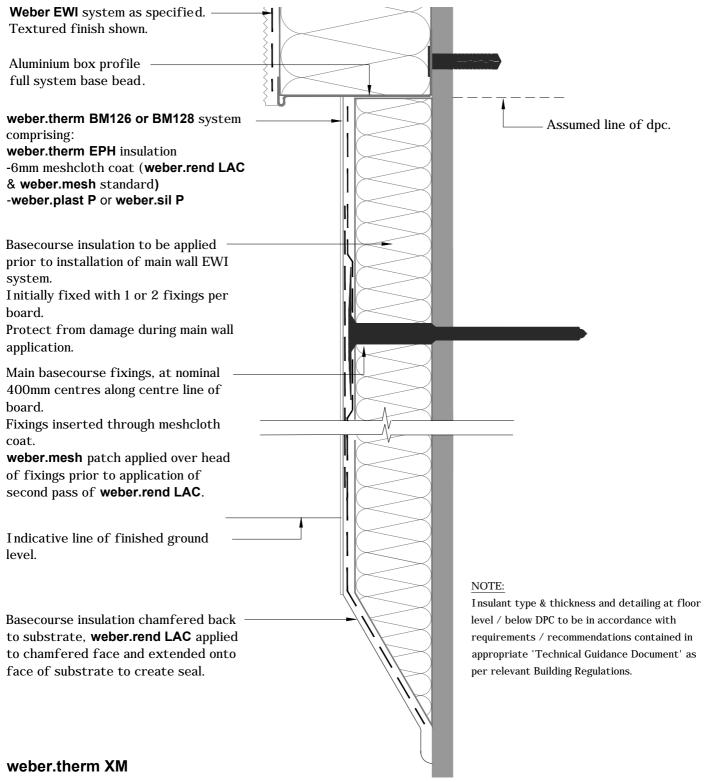

NOTES: Installation to comply with Weber printed instructions / for 'as specified' items refer to contract documents

| CLIENT    | Library                    | Date 01/03   | 3/15  | Scale | 1:2           |
|-----------|----------------------------|--------------|-------|-------|---------------|
| PROJECT   | Typical Details            | Ref          |       |       |               |
| DWG TITLE | Detail Section - Main Wall | Drawn<br>KJG | Check |       | No<br>K-01-01 |

#### Saint-Gobain Weber Limited

GB/Head Office: Dickens House, Enterprise Way, FLITWICK, Bedford MK45 5BY Ireland: The Old Paper Mill, BALLYCLARE, Co. Antrim, NI BT39 9EB

NOTES: Installation to comply with Weber printed instructions / for 'as specified' items refer to contract documents

| CLIENT    | Library                                              | Date 01/03   | 3/15        | Scale | 1:2           |  |
|-----------|------------------------------------------------------|--------------|-------------|-------|---------------|--|
| PROJECT   | Typical Details                                      | Ref          | Ref         |       |               |  |
| DWG TITLE | Detail Section - Full System Base Bead (Box Profile) | Drawn<br>KJG | Check<br>IC |       | No<br>K-02-01 |  |