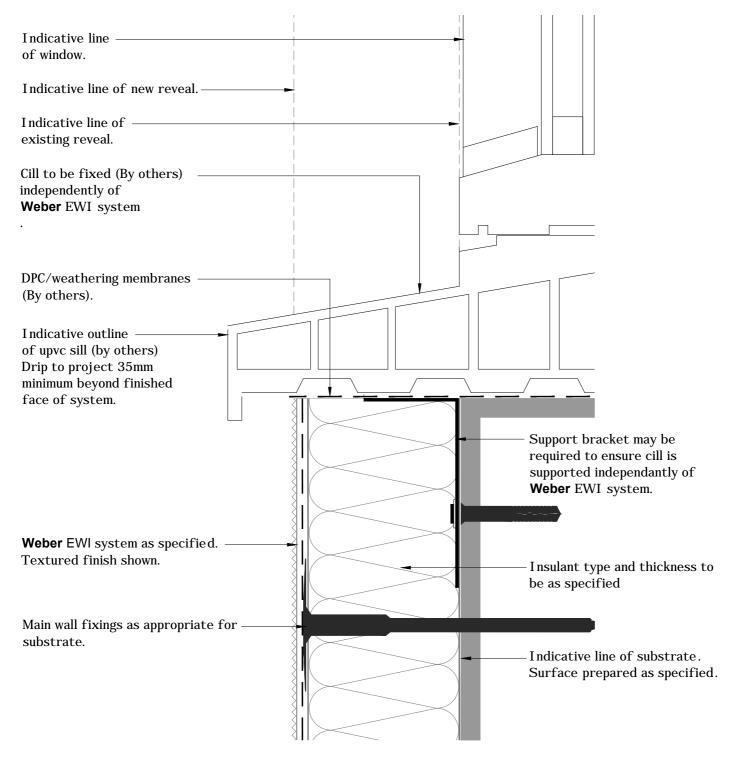

| CLIENT    | Library                    | Date 01/03   | 3/15         | Scale 1:2    |      |
|-----------|----------------------------|--------------|--------------|--------------|------|
| PROJECT   | Typical Details            | Ref          |              |              |      |
| DWG TITLE | Detail Section - UPVC Cill | Drawn<br>KJG | Checke<br>IC | ed No<br>K-0 | 5-21 |