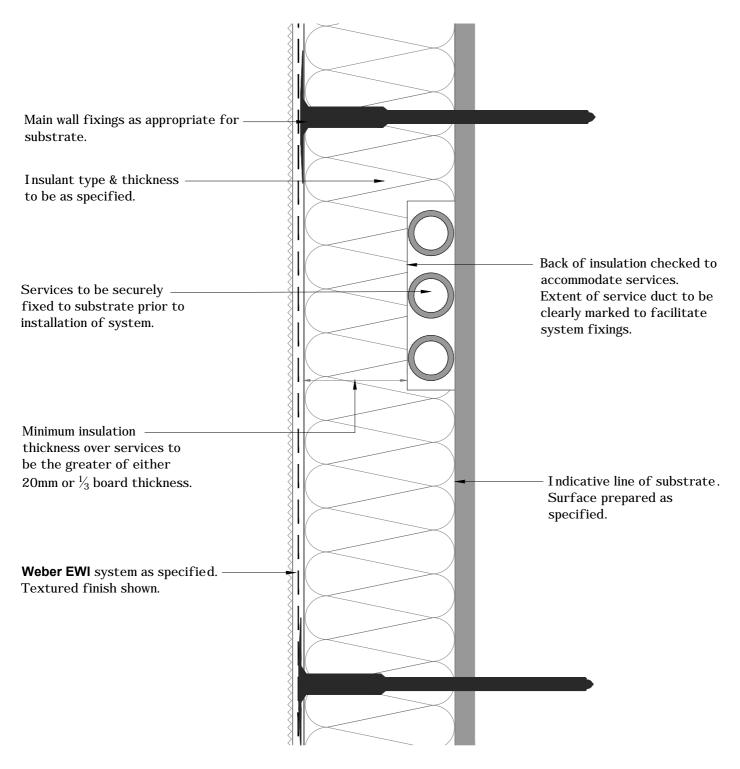

NOTES: Installation to comply with Weber printed instructions / for 'as specified' items refer to contract documents

| CLIENT    | Library                        | Date 01/03/15 Sca |       | Scale | ale 1:2        |  |
|-----------|--------------------------------|-------------------|-------|-------|----------------|--|
| PROJECT   | Typical Details                | Ref               |       |       |                |  |
| DWG TITLE | Detail Section - Service Duct. | Drawn<br>KJG      | Check |       | No<br>K-13-51a |  |