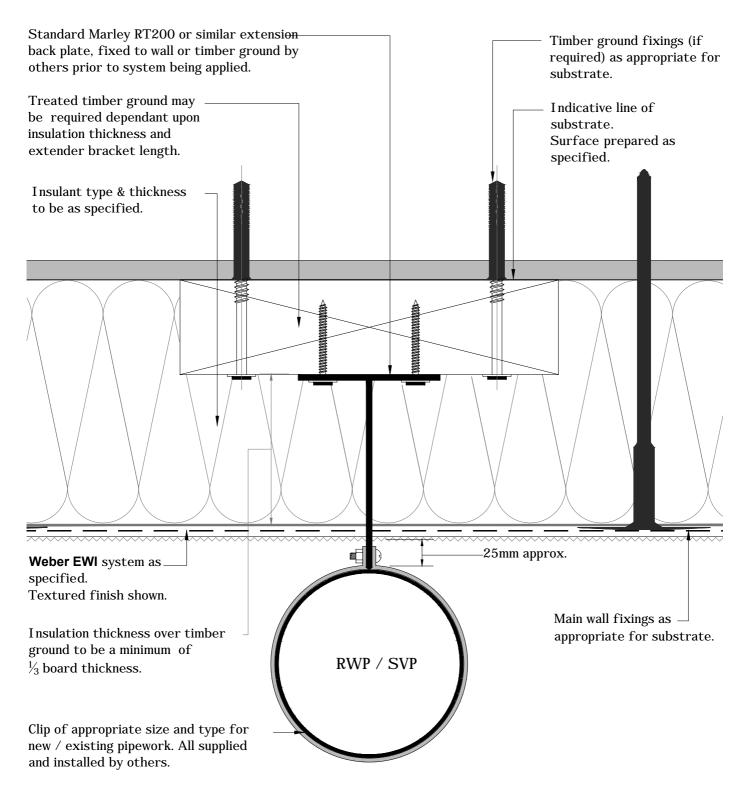

| CLIENT    | Library                              | Date 01/03/15 |       |  | 1:2            |
|-----------|--------------------------------------|---------------|-------|--|----------------|
| PROJECT   | Typical Details                      | Ref           |       |  |                |
| DWG TITLE | Detail Plan - Pipe Extender Bracket. | Drawn<br>KJG  | Check |  | No<br>K-13-41a |