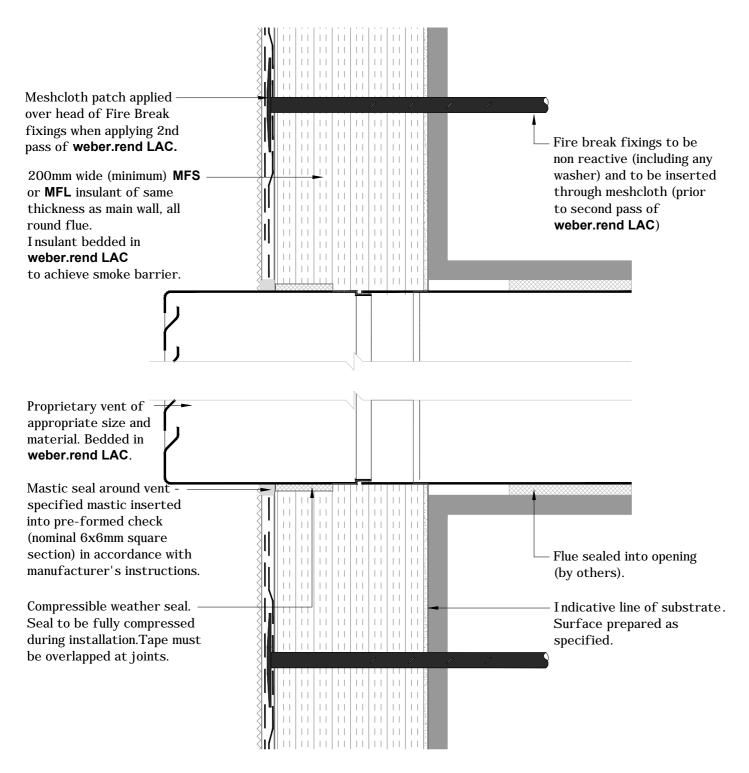

| CLIENT    | Library                                | Date 01/03/15 |       | 15 Scale 1:2 |                |
|-----------|----------------------------------------|---------------|-------|--------------|----------------|
| PROJECT   | Typical Details                        | Ref           |       |              |                |
| DWG TITLE | Detail Section - Horizontal Fire Break | Drawn<br>KJG  | Check | ked          | No<br>K-10-01a |

#### Saint-Gobain Weber Limited

GB/Head Office: Dickens House, Enterprise Way, FLITWICK, Bedford MK45 5BY Ireland: The Old Paper Mill, BALLYCLARE, Co. Antrim, NI BT39 9EB

NOTES: Installation to comply with Weber printed instructions / for 'as specified' items refer to contract documents

| CLIENT    | Library                              | Date 01/03   | 3/15        | Scale 1:2 |               |  |
|-----------|--------------------------------------|--------------|-------------|-----------|---------------|--|
| PROJECT   | Typical Details                      | Ref          |             |           |               |  |
| DWG TITLE | Detail Section - Vertical Fire Break | Drawn<br>KJG | Check<br>IC |           | No<br>K-10-11 |  |

| CLIENT    | Library                     | Date 01/03   | 3/15        | Scale 1:2 |               |  |
|-----------|-----------------------------|--------------|-------------|-----------|---------------|--|
| PROJECT   | Typical Details             | Ref          |             |           |               |  |
| DWG TITLE | Detail Section - Ventilator | Drawn<br>KJG | Check<br>IC |           | No<br>K-13-01 |  |

### Saint-Gobain Weber Limited

NOTES: Installation to comply with Weber printed instructions / for 'as specified' items refer to contract documents

| CLIENT    | Library                                | Date 01/03   | 3/15        | Scale 1:2 |               |  |
|-----------|----------------------------------------|--------------|-------------|-----------|---------------|--|
| PROJECT   | Typical Details                        | Ref          |             |           |               |  |
| DWG TITLE | Detail Section - Ventilator (Circular) | Drawn<br>KJG | Check<br>IC |           | No<br>K-13-02 |  |