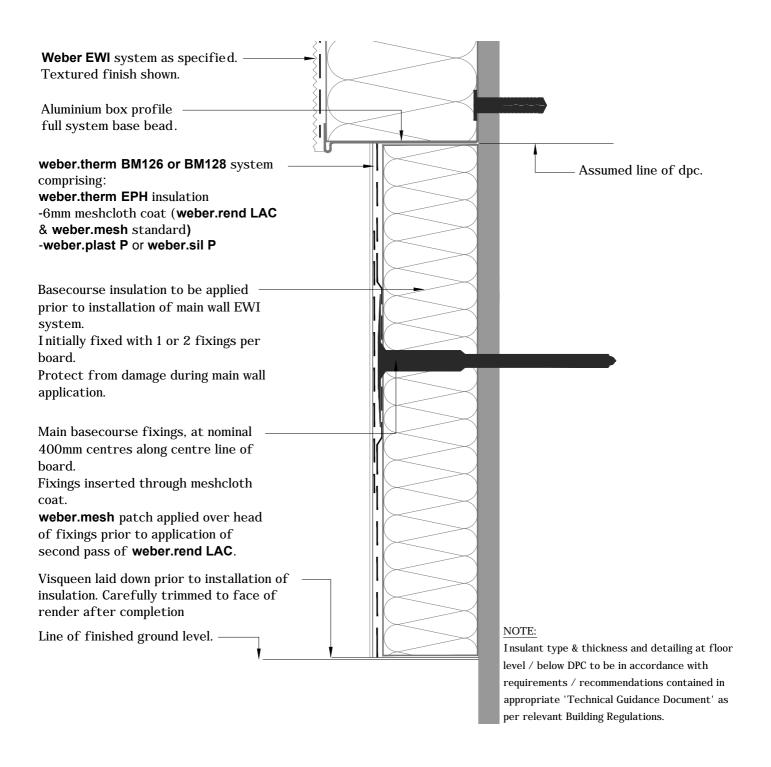

NOTES: Installation to comply with Weber printed instructions / for 'as specified' items refer to contract documents

| CLIENT    | Library                               | Date 01/03/15 Scale 1 |        |  | 2     |
|-----------|---------------------------------------|-----------------------|--------|--|-------|
| PROJECT   | Typical Details                       | Ref                   |        |  |       |
| DWG TITLE | Detail Section - Insulation Below DPC | Drawn<br>KJG          | Checke |  | 02-15 |

### Saint-Gobain Weber Limited

GB/Head Office: Dickens House, Enterprise Way, FLITWICK, Bedford MK45 5BY Ireland: The Old Paper Mill, BALLYCLARE, Co. Antrim, NI BT39 9EB

NOTES: Installation to comply with Weber printed instructions / for 'as specified' items refer to contract documents