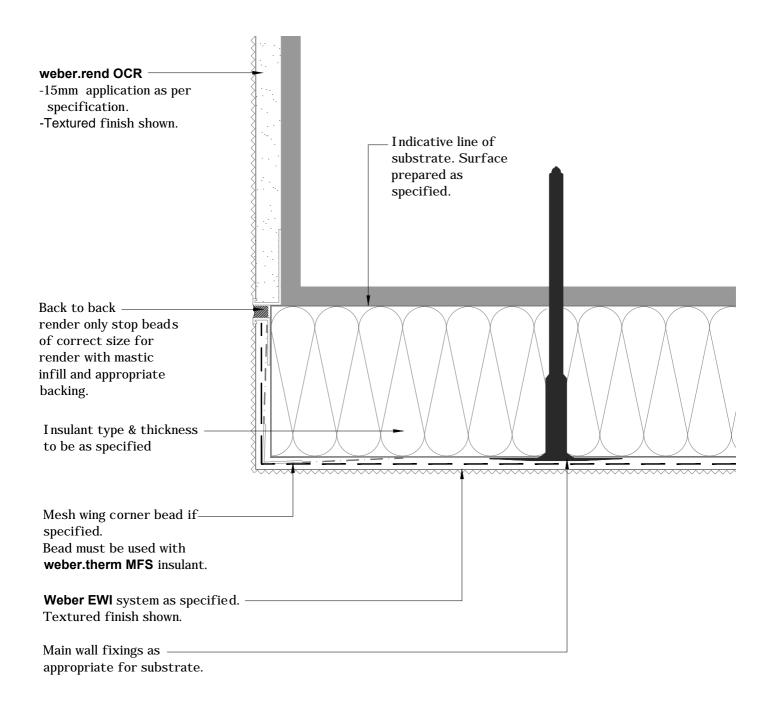

#### Saint-Gobain Weber Limited

GB/Head Office: Dickens House, Enterprise Way, FLITWICK, Bedford MK45 5BY Tel: + 44 (0)1525 718 877 Fax: +44 (0) 1525 718 988 Tel: + 44 (0)2893 343 700 Fax: +44 (0) 2893 323 232

NOTES: Installation to comply with Weber printed instructions / for 'as specified' items refer to contract documents

| CLIENT    | Library                                              | Date 01/03/15 Sc |       |  | 1:2            |  |
|-----------|------------------------------------------------------|------------------|-------|--|----------------|--|
| PROJECT   | Typical Details                                      | Ref              | Ref   |  |                |  |
| DWG TITLE | Detail Plan - External Corner / R.O. Interface (OCR) | Drawn<br>KJG     | Check |  | No<br>K-03-11a |  |