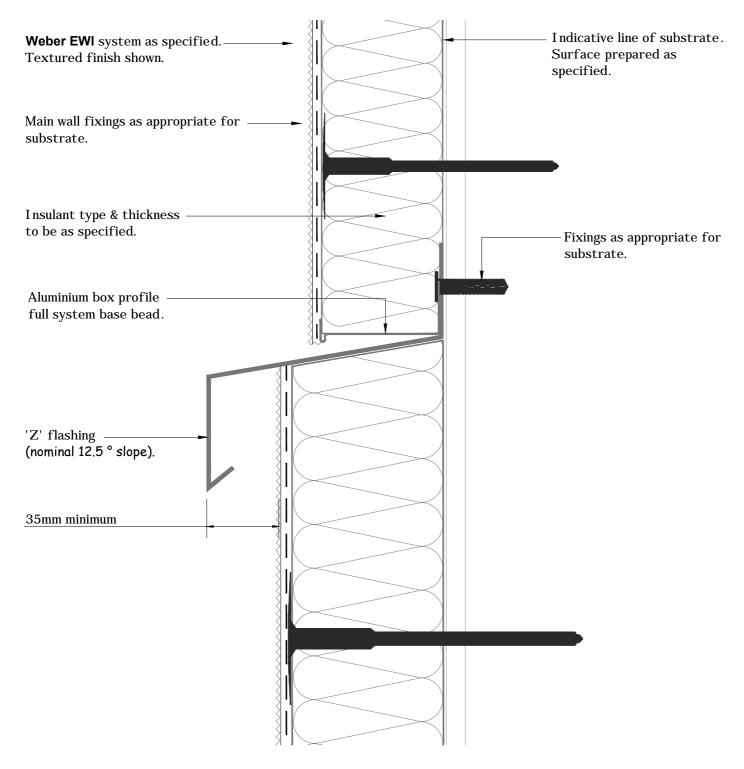

#### Saint-Gobain Weber Limited

GB/Head Office: Dickens House, Enterprise Way, FLITWICK, Bedford MK45 5BY Ireland: The Old Paper Mill, BALLYCLARE, Co. Antrim, NI BT39 9EB

NOTES: Installation to comply with Weber printed instructions / for 'as specified' items refer to contract documents

| CLIENT    | Library                                              | Date 01/03   | 3/15        | Scale | 1:2           |  |
|-----------|------------------------------------------------------|--------------|-------------|-------|---------------|--|
| PROJECT   | Typical Details                                      | Ref          | Ref         |       |               |  |
| DWG TITLE | Detail Section - Full System Base Bead (Box Profile) | Drawn<br>KJG | Check<br>IC |       | No<br>K-02-01 |  |