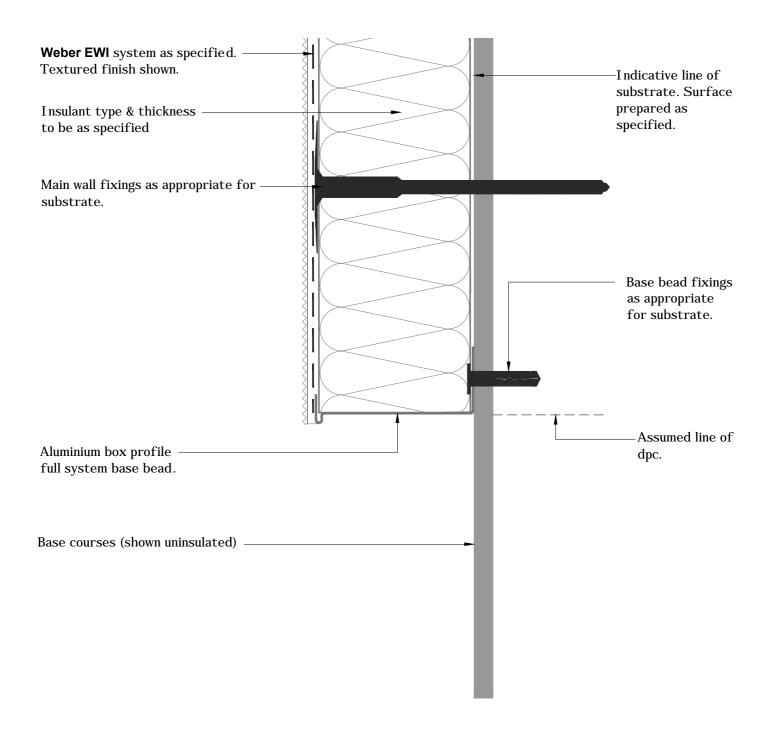

| CLIENT    | Library                                              | Date 01/03   | 3/15        | Scale | 1:2           |  |
|-----------|------------------------------------------------------|--------------|-------------|-------|---------------|--|
| PROJECT   | Typical Details                                      | Ref          | Ref         |       |               |  |
| DWG TITLE | Detail Section - Full System Base Bead (Box Profile) | Drawn<br>KJG | Check<br>IC |       | No<br>K-02-01 |  |

#### Saint-Gobain Weber Limited

GB/Head Office: Dickens House, Enterprise Way, FLITWICK, Bedford MK45 5BY Tel: + 44 (0)1525 718 877 I Treland: The Old Paper Mill, BALLYCLARE, Co. Antrim, NI BT39 9EB Tel: + 44 (0)2893 343 700 I