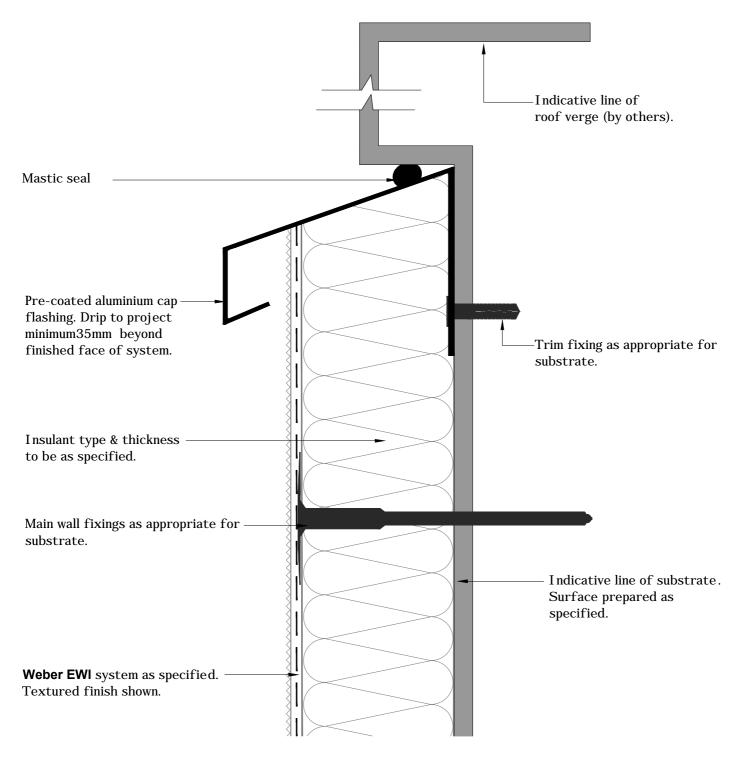

NOTES: Installation to comply with Weber printed instructions / for 'as specified' items refer to contract documents

| CLIENT    | Library                                 | Date 01/03/15 |       | 15 Scale 1:2 |                |  |
|-----------|-----------------------------------------|---------------|-------|--------------|----------------|--|
| PROJECT   | Typical Details                         | Ref           | Ref   |              |                |  |
| DWG TITLE | Detail Section - Projecting Eaves/Verge | Drawn<br>KJG  | Check |              | No<br>K-11-01a |  |

#### Saint-Gobain Weber Limited

GB/Head Office: Dickens House, Enterprise Way, FLITWICK, Bedford MK45 5BY Ireland: The Old Paper Mill, BALLYCLARE, Co. Antrim, NI BT39 9EB

NOTES: Installation to comply with Weber printed instructions / for 'as specified' items refer to contract documents

| CLIENT    | Library                         | Date 01/03/15 |       | 5 Scale 1:2 |               |
|-----------|---------------------------------|---------------|-------|-------------|---------------|
| PROJECT   | Typical Details                 | Ref           |       |             |               |
| DWG TITLE | Detail Section - Sloping Soffit | Drawn<br>KJG  | Check | ked         | No<br>K-11-02 |