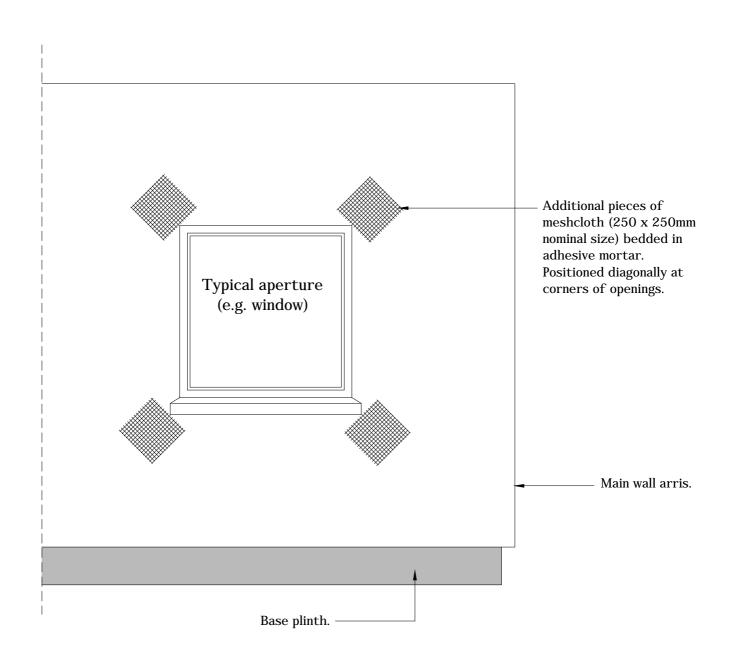

NOTES: Installation to comply with Weber printed instructions / for 'as specified' items refer to contract documents

| CLIENT    | Library                        | Date 01/03/15 |             |     | NTS           |  |
|-----------|--------------------------------|---------------|-------------|-----|---------------|--|
| PROJECT   | Typical Details                | Ref           | Ref         |     |               |  |
| DWG TITLE | Mesh Reinforcement At Opening. | Drawn<br>KJG  | Check<br>IC | ked | No<br>K-00-51 |  |