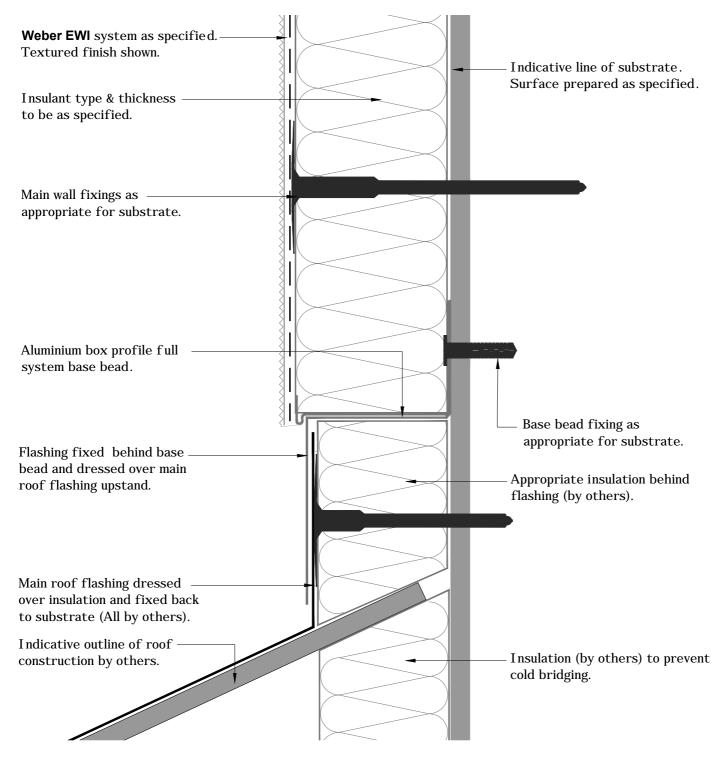

| CLIENT    | Library                                             | Date 01/03   | 3/15        | Scale 1:2 |                |  |
|-----------|-----------------------------------------------------|--------------|-------------|-----------|----------------|--|
| PROJECT   | Typical Details                                     | Ref          |             |           |                |  |
| DWG TITLE | Detail Section - Roof Junction Flashing (Insulated) | Drawn<br>KJG | Check<br>IC |           | No<br>K-11-21a |  |

### Saint-Gobain Weber Limited

GB/Head Office: Dickens House, Enterprise Way, FLITWICK, Bedford MK45 5BY Ireland: The Old Paper Mill, BALLYCLARE, Co. Antrim, NI BT39 9EB

NOTES: Installation to comply with Weber printed instructions / for 'as specified' items refer to contract documents