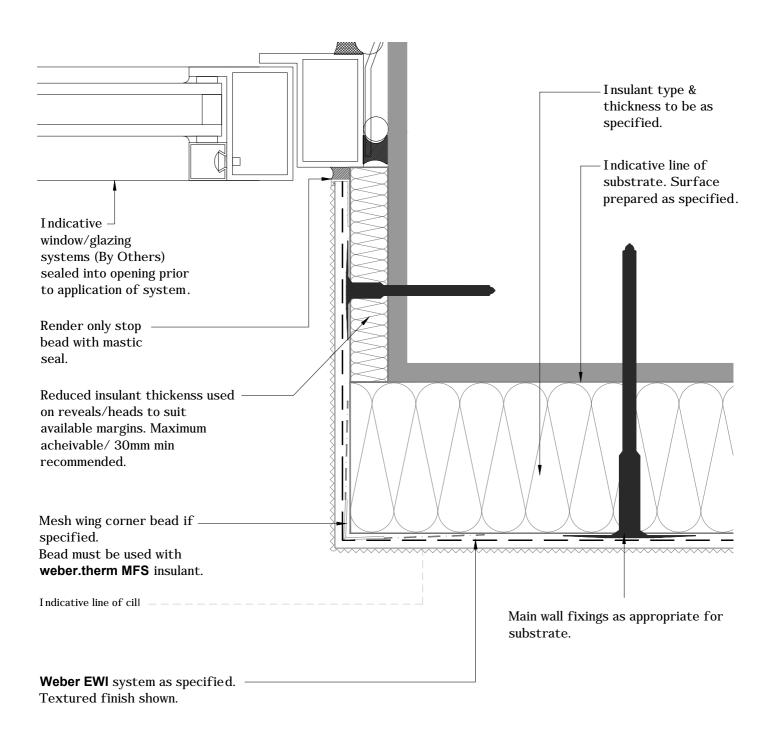

NOTES: Installation to comply with Weber printed instructions / for 'as specified' items refer to contract documents

| CLIENT    | Library                        | Date 01/03/15 |             |     | NTS           |  |
|-----------|--------------------------------|---------------|-------------|-----|---------------|--|
| PROJECT   | Typical Details                | Ref           | Ref         |     |               |  |
| DWG TITLE | Mesh Reinforcement At Opening. | Drawn<br>KJG  | Check<br>IC | ked | No<br>K-00-51 |  |