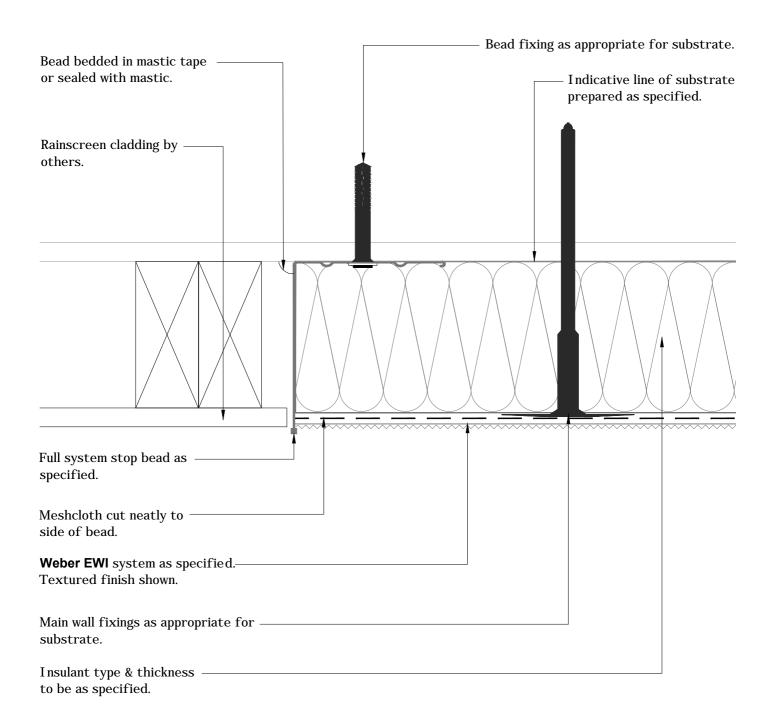

### Saint-Gobain Weber Limited

GB/Head Office: Dickens House, Enterprise Way, FLITWICK, Bedford MK45 5BY
Ireland: The Old Paper Mill, BALLYCLARE, Co. Antrim, NI BT39 9EB

NOTES: Installation to comply with Weber printed instructions / for 'as specified' items refer to contract documents

| CLIENT    | Library                                                          | Date 01/03/15 Scale 1:2 |               |                  |  |
|-----------|------------------------------------------------------------------|-------------------------|---------------|------------------|--|
| PROJECT   | Typical Details                                                  | Ref                     |               |                  |  |
| DWG TITLE | Detail Plan - Vertical Junction With Cladding - (F.S. Stop Bead) | Drawn<br>KJG            | Checked<br>IC | d No<br>K-14-02a |  |