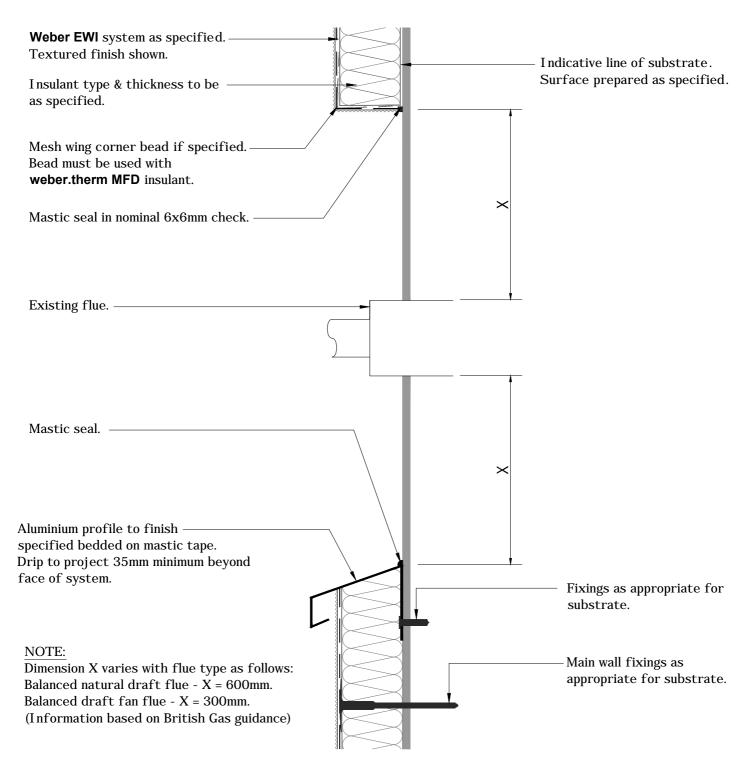

| CLIENT    | Library                                    | Date 01/03   | 3/15       | Scale 1:5 |               |  |
|-----------|--------------------------------------------|--------------|------------|-----------|---------------|--|
| PROJECT   | Typical Details                            | Ref          |            |           |               |  |
| DWG TITLE | Detail Section - Uninsulated Flue Surround | Drawn<br>KJG | Check<br>C | ked<br>;H | No<br>K-13-13 |  |

### Saint-Gobain Weber Limited

GB/Head Office: Dickens House, Enterprise Way, FLITWICK, Bedford MK45 5BY Ireland: Tel: + 44 (0) 1525 718 877 Fax: +44 (0) 1525 718 988 Tel: + 44 (0) 1525 718 977 Fax: +44 (0) 2893 323 232

### NOTE:

Dimension X varies with flue type as follows: Balanced natural draft flue - X = 600mm. Balanced draft fan flue - X = 300mm. (Information based on British Gas guidance)

### weber.therm XM

NOTES: Installation to comply with Weber printed instructions / for 'as specified' items refer to contract documents

| CLIENT    | Library                                 | Date 01/03   | 3/15 S        | Scale 1:2       |  |
|-----------|-----------------------------------------|--------------|---------------|-----------------|--|
| PROJECT   | Typical Details                         | Ref          |               |                 |  |
| DWG TITLE | Detail Plan - Uninsulated Flue Surround | Drawn<br>KJG | Checked<br>CH | d No<br>K-13-14 |  |