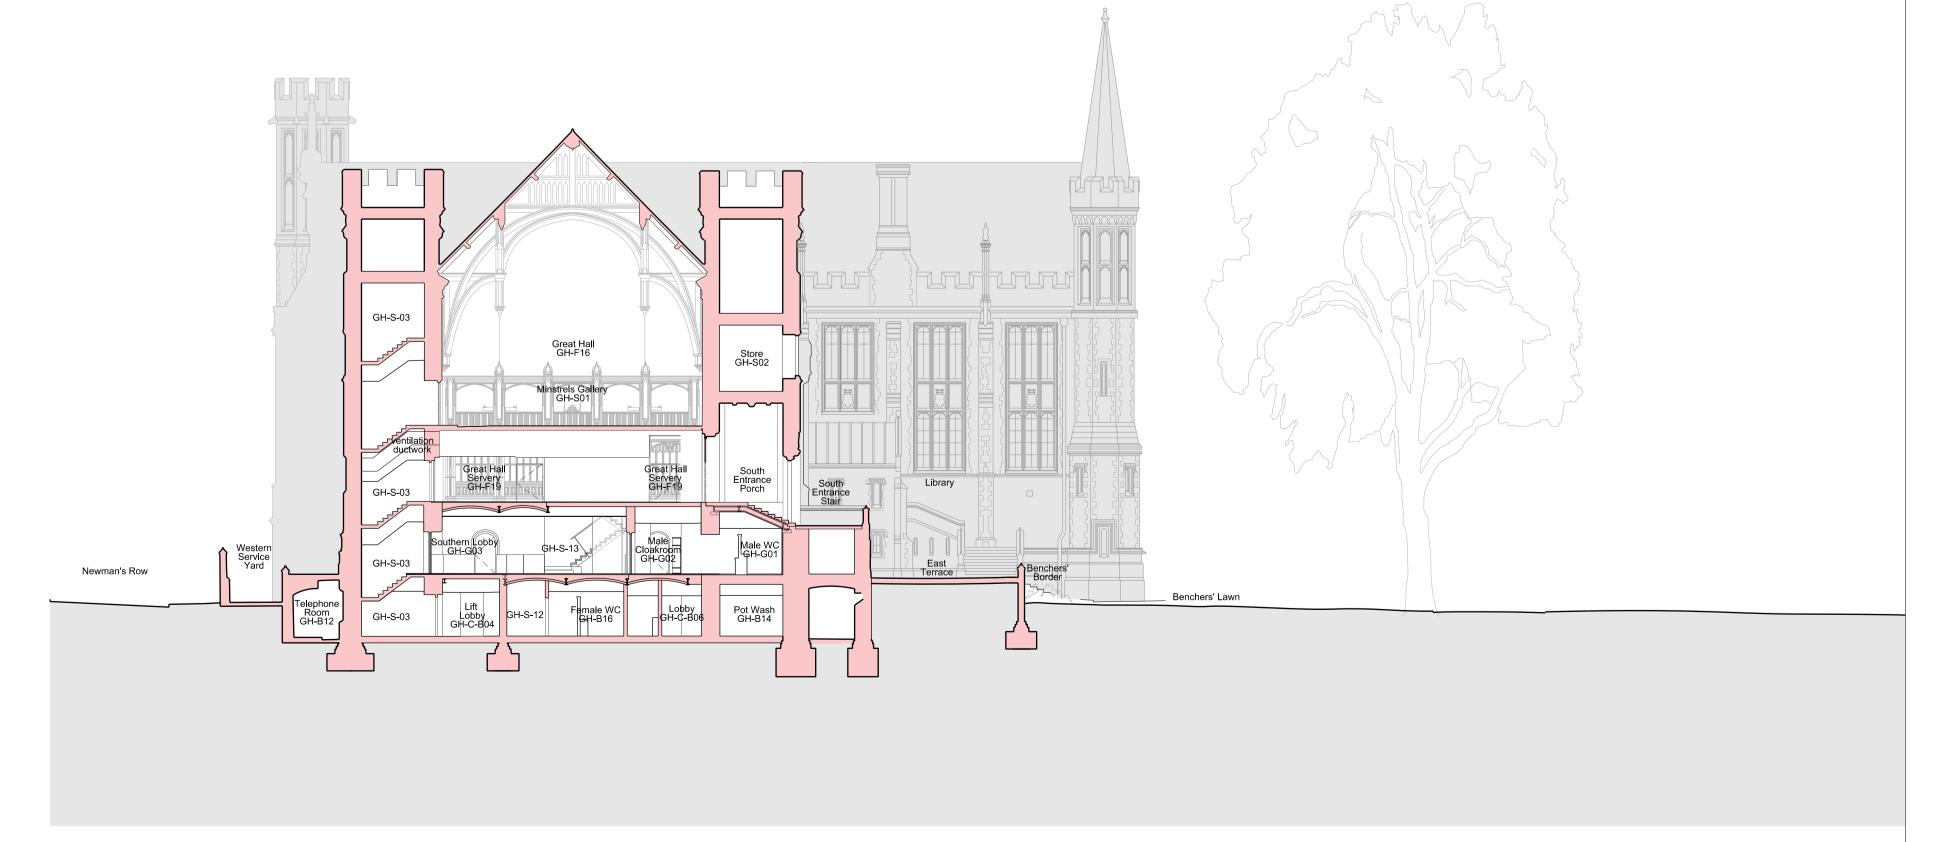

Exis

O O O O PL1 28.07.15 PLANNING & LISTED BUILDING CONSENT REV | DATE | DESCRIPTION

EXISTING GREAT HALL & LIBRARY
SECTIONS DD & JJ

| CB    | * 597     | 19061        | PL1           |
|-------|-----------|--------------|---------------|
| TP TP | 1:200     | SIZE A1 DATE | ₩<br>28.07.15 |
| 뿡 TP  | ୍ଥି 1:400 | A3 JUL 15    | ≥ 28.07.15    |