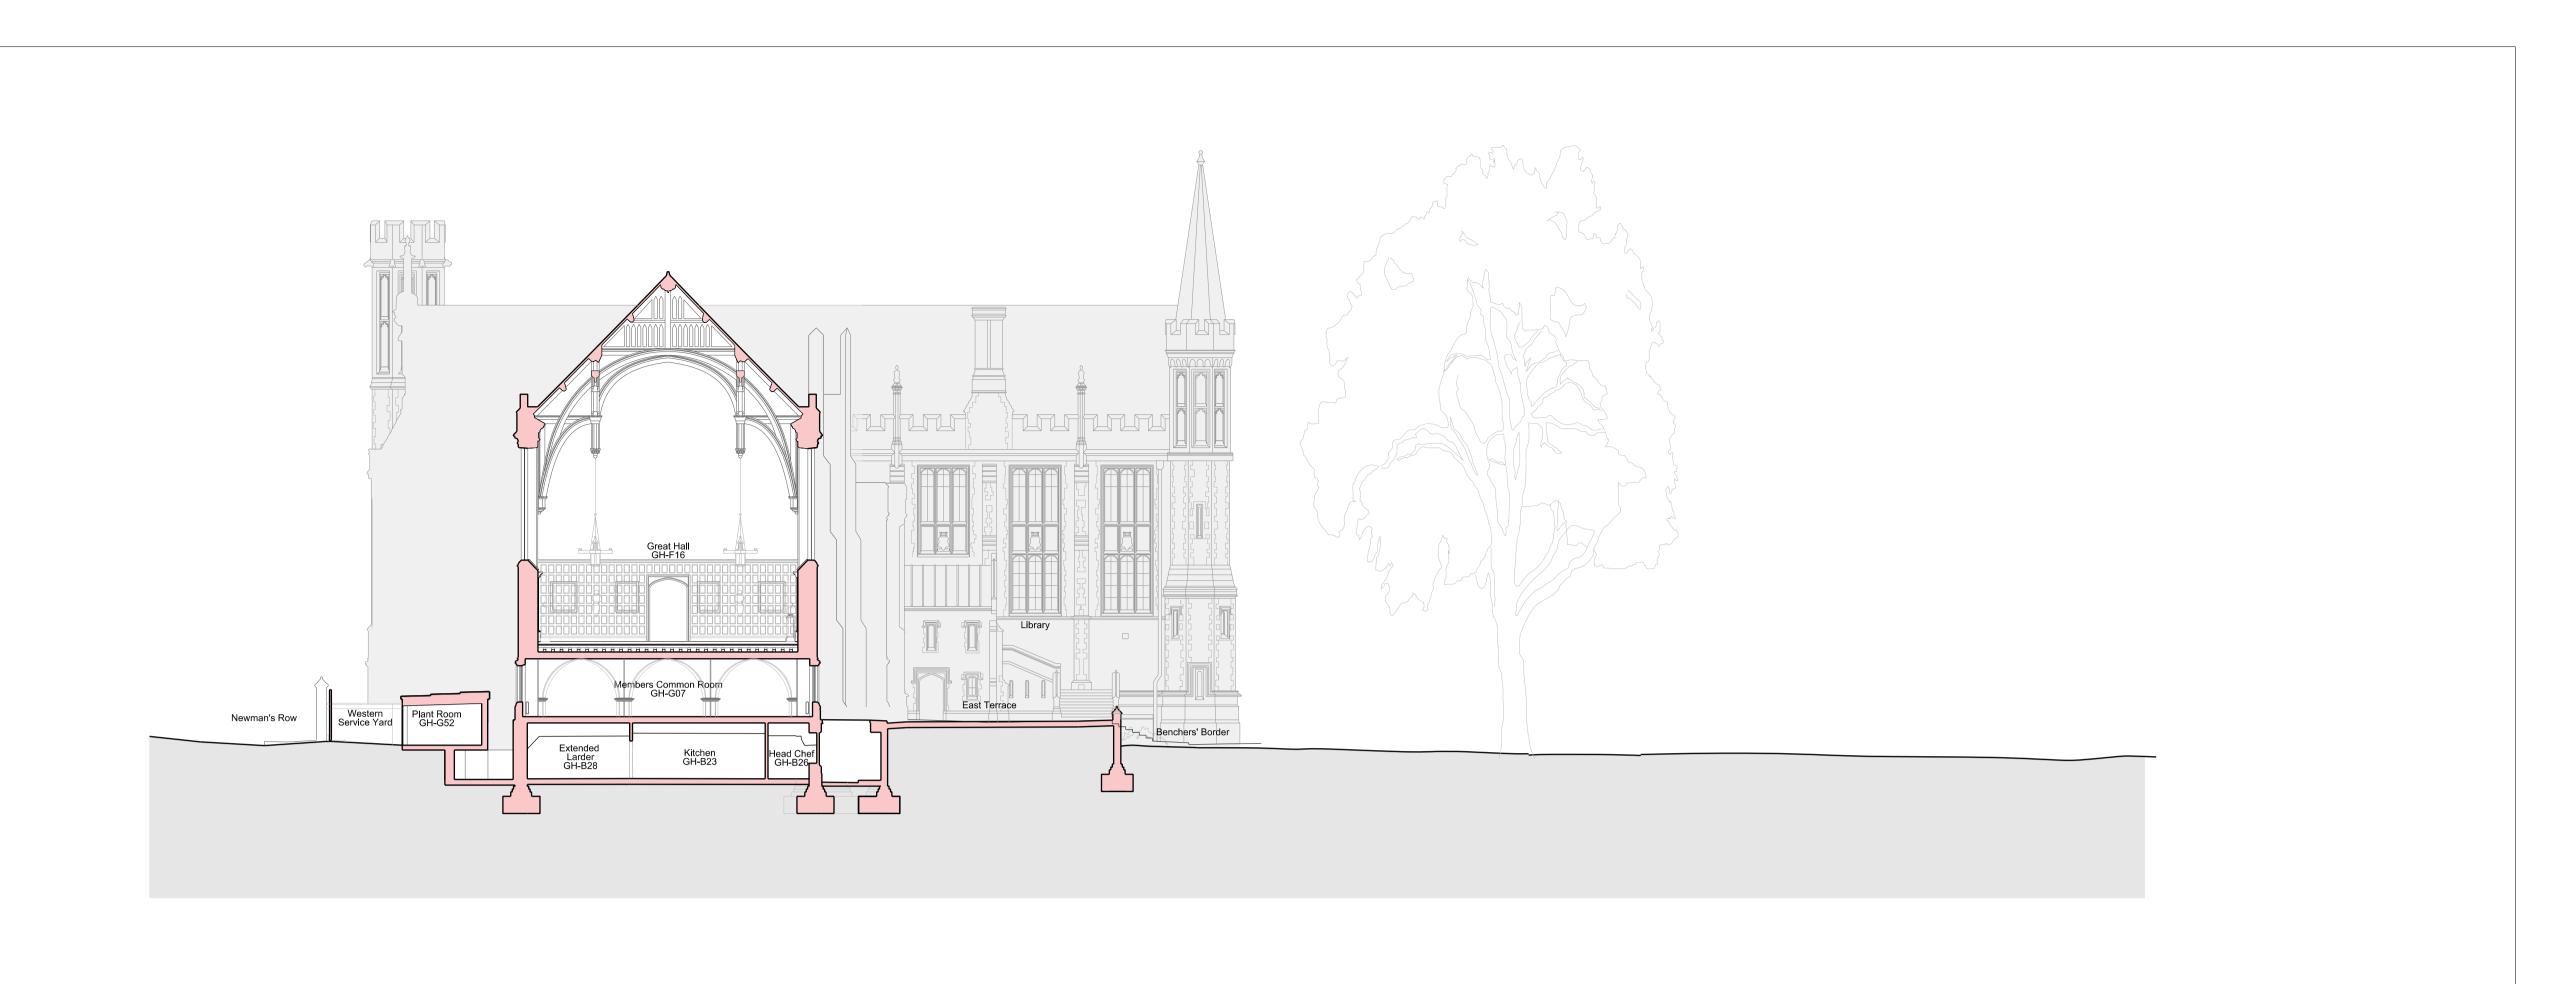

Exis

O O O O PL1 28.07.15 PLANNING & LISTED BUILDING CONSENT REV | DATE | DESCRIPTION

EXISTING GREAT HALL & LIBRARY
SECTIONS DD & JJ

| CB    | * 597     | 19061        | PL1           |
|-------|-----------|--------------|---------------|
| TP TP | 1:200     | SIZE A1 DATE | ₩<br>28.07.15 |
| 뿡 TP  | ୍ଥି 1:400 | A3 JUL 15    | ≥ 28.07.15    |