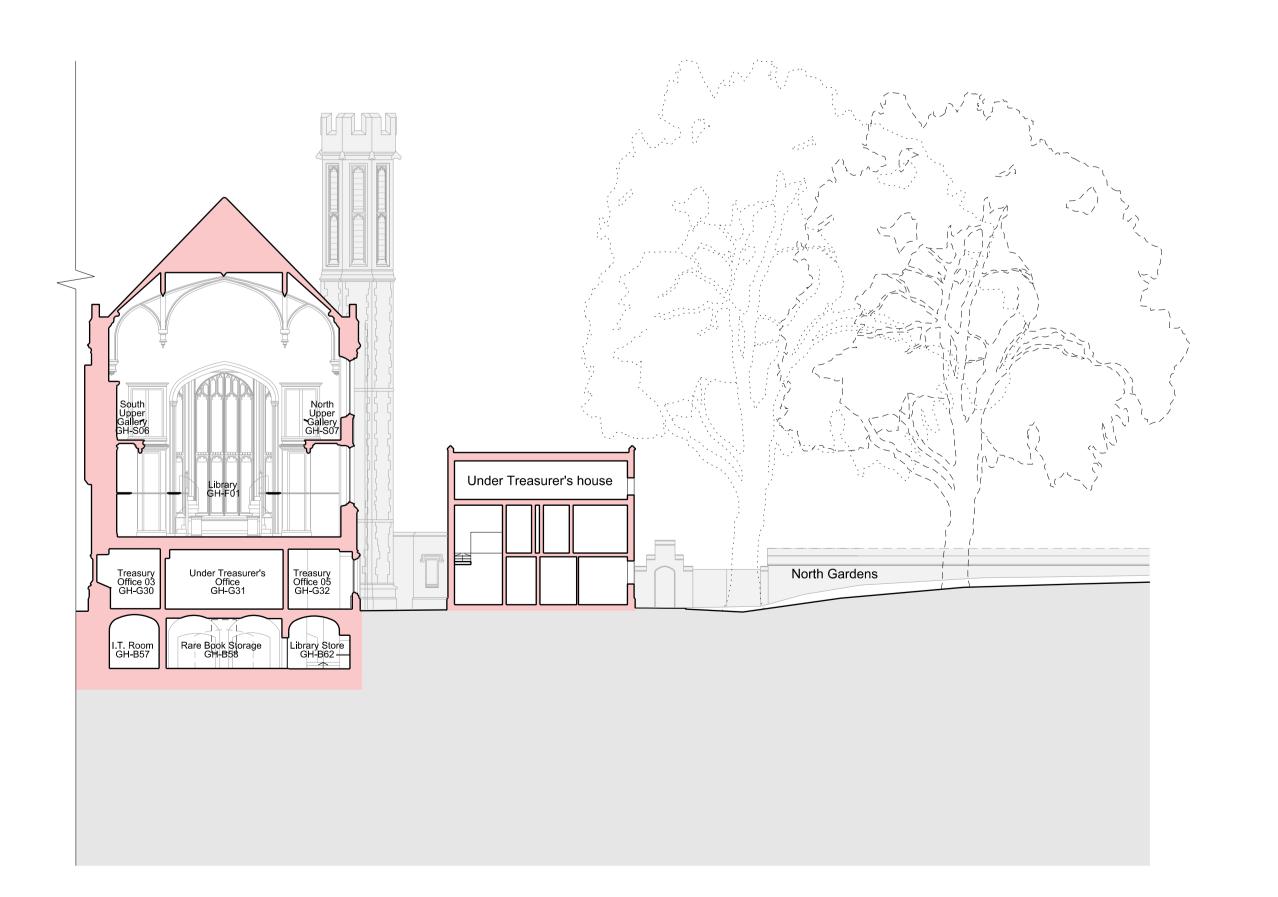

EXISTING GREAT HALL & LIBRARY
SECTIONS DD & JJ

| CB    | * 597     | 19061        | PL1           |
|-------|-----------|--------------|---------------|
| TP TP | 1:200     | SIZE A1 DATE | ₩<br>28.07.15 |
| 뿡 TP  | ୍ଥି 1:400 | A3 JUL 15    | ≥ 28.07.15    |

## RICK MATHER ARCHITECTS ©

123 Camden High Street London NW1 7JR T: 020 7284 1727 F: 020 7267 7826 Info@dckmather.com www.rlckmather.com

THE HONOURABLE SOCIETY OF LINCOLN'S INN
GREAT HALL AND LIBRARY

EXISTING LIBRARY AND UT HOUSE
K-K & N-N SECTIONS