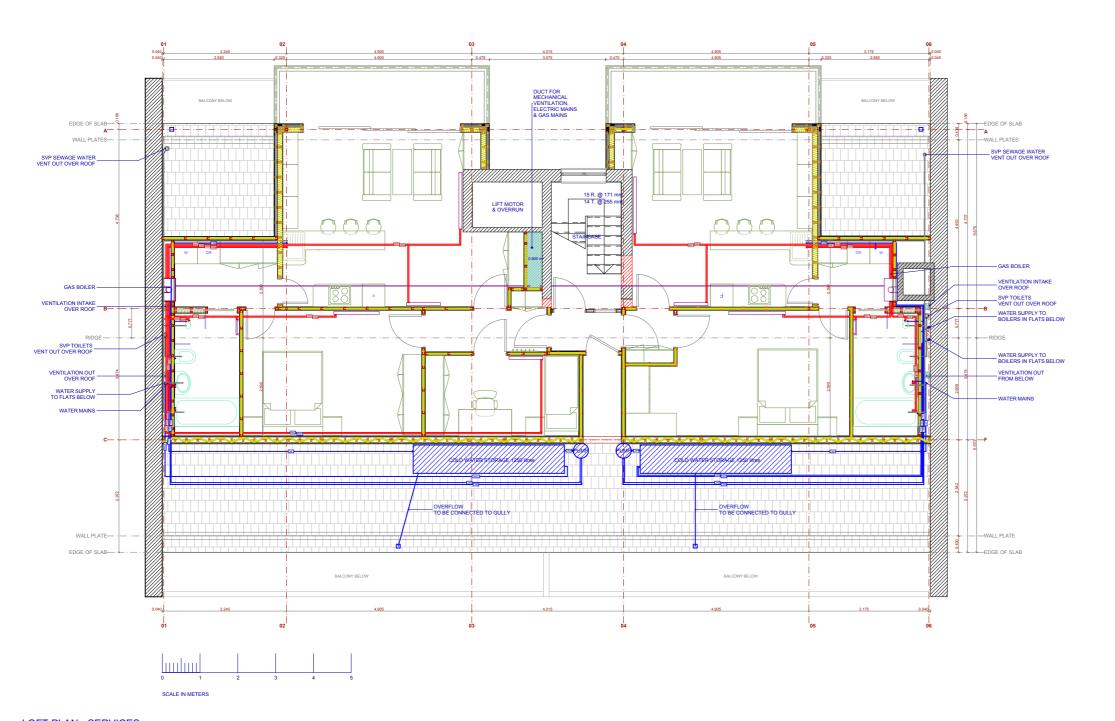

LOFT PLAN - SERVICES 1:100

This scheme is subject to Planning and Building Control Consent and all other necessary permissions.

Dimensions, areas and levels where given are to be checked on site by the user.

## **KEY - SERVICES**

— WATER MAINS TO STORAGE

——CW2—COLD WATER TO BOILERS BELOW

—— COLD WATER TO FLATS BELOW

——COLD WATER TO PUMP

——COLD WATER TO BOILERS

——HUT WATER TO RADIATORS

HOT WATER HEATING RETURN

———HOT WATER TO TABS

────── HOT WATER TABS RETURN

——FOUL WATER & SEWAGE

-----GAS SUPPLY