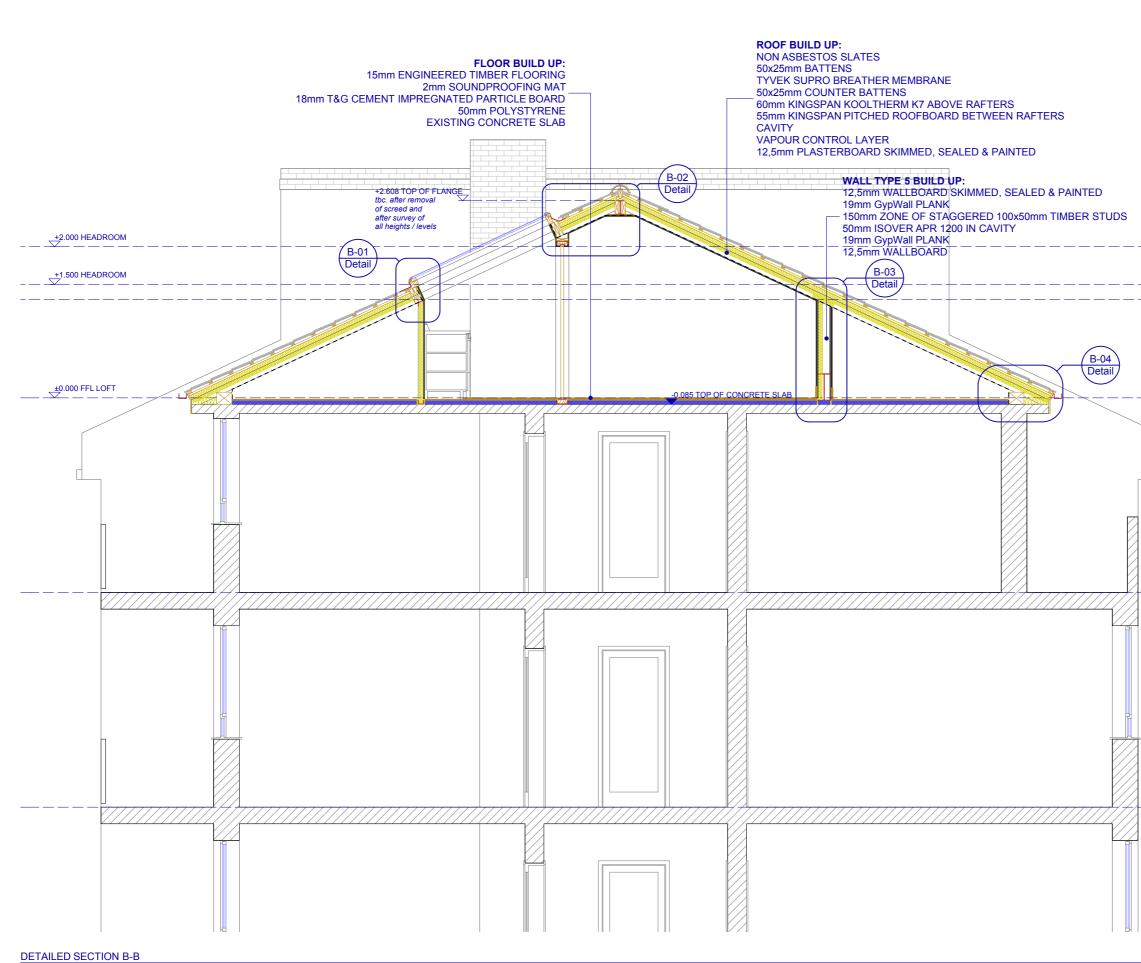

|                 | This scheme is subject to Planning and Building Control Consent and                                                                                           |
|-----------------|---------------------------------------------------------------------------------------------------------------------------------------------------------------|
|                 | all other necessary permissions.<br>Dimensions, areas and levels where given are to be checked on site                                                        |
|                 | by the user.<br>Figured dimensions only are to be taken from this drawing. Any<br>discrepancies are to be reported to the architect before work<br>commences. |
|                 | This drawing is to be read in conjunction with other relevant drawings and documents.                                                                         |
|                 | Notes                                                                                                                                                         |
|                 |                                                                                                                                                               |
|                 |                                                                                                                                                               |
| +2.000 HEADROOM |                                                                                                                                                               |
| +1.500 HEADROOM |                                                                                                                                                               |
| +1.300          |                                                                                                                                                               |
|                 |                                                                                                                                                               |
|                 |                                                                                                                                                               |
|                 |                                                                                                                                                               |
| ±0.000 FFL LOFT |                                                                                                                                                               |
|                 |                                                                                                                                                               |
|                 |                                                                                                                                                               |
|                 |                                                                                                                                                               |
|                 |                                                                                                                                                               |
|                 | Revisions                                                                                                                                                     |
|                 |                                                                                                                                                               |
|                 |                                                                                                                                                               |
|                 |                                                                                                                                                               |
|                 |                                                                                                                                                               |
|                 | blueprint architects limited                                                                                                                                  |
|                 |                                                                                                                                                               |
| 1               | 47 hanover road, london, n15 4dl<br>oliver@blueprintarchitects.com                                                                                            |
|                 | 078 1017 1216                                                                                                                                                 |
|                 | Planning Application                                                                                                                                          |
|                 | ROOF EXTENSION                                                                                                                                                |
|                 | AT                                                                                                                                                            |
|                 | 59-60 Belsize park<br>London, NW3 4ej                                                                                                                         |
| 4.50            | DETAILED SECTION B-B                                                                                                                                          |
| 1:50            |                                                                                                                                                               |
|                 | drawing no: BSP 04.07<br>scale @A3: 1:50                                                                                                                      |
|                 | project no: 1508 date: 20/07/2015                                                                                                                             |
|                 | drawn by / checked by: OG / OG                                                                                                                                |