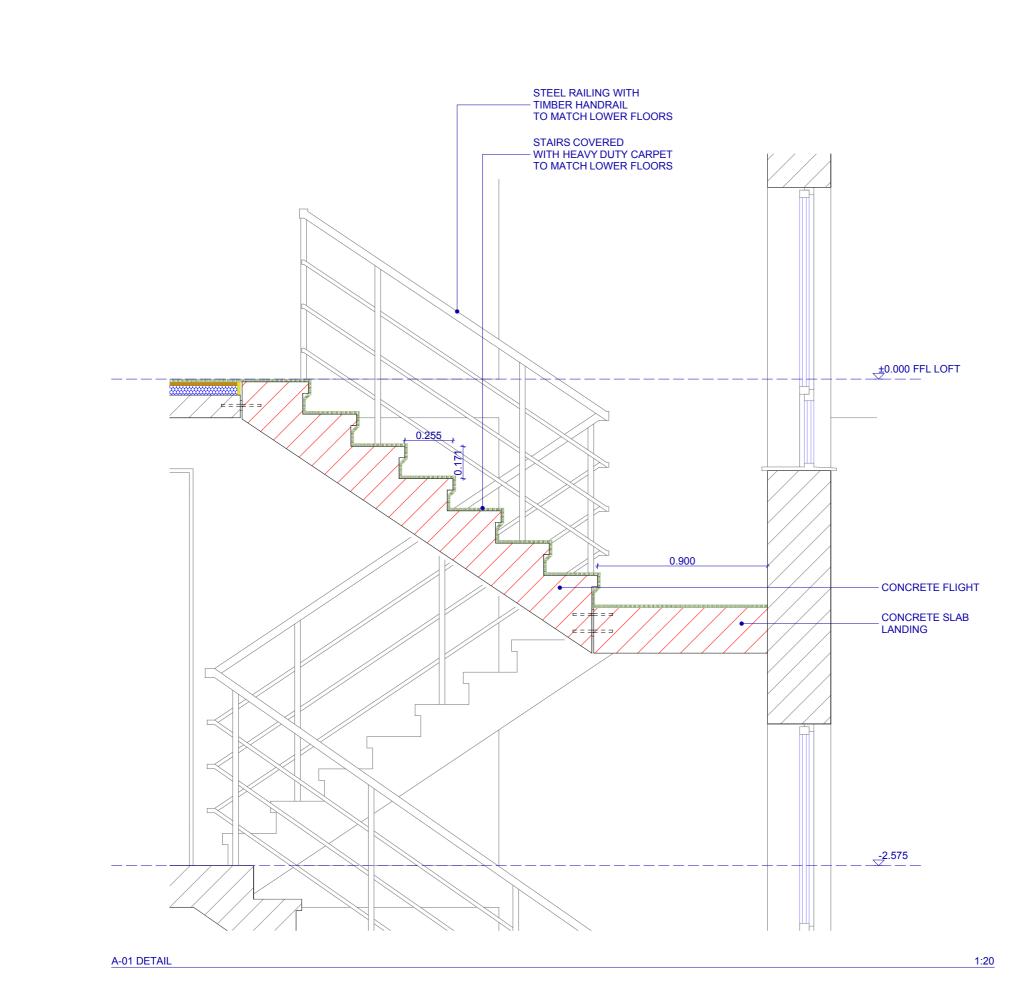

## Revisions

47 hanover road, london, n15 4dl oliver@blueprintarchitects.com 078 1017 1216

blueprint architects limited

Planning Application

ROOF EXTENSION

AT 59-60 Belsize Park LONDON, NW3 4EJ

A-01 Detail

drawing no: BSP 04.06 scale @A3: 1:20 date: 20/07/2015 project no: 1508 drawn by / checked by: OG / OG