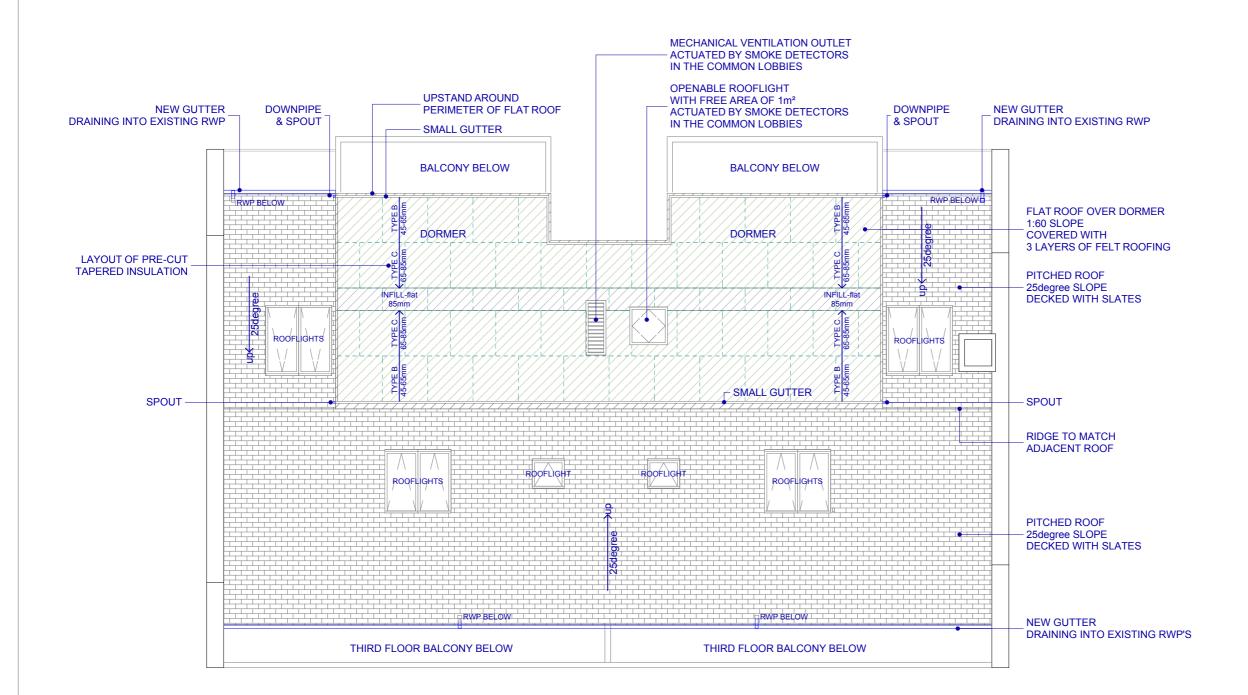

0 1 2 3 4 5n

Roof Plan as Proposed

This scheme is subject to Planning and Building Control Consent and all other necessary permissions.

Dimensions, areas and levels where given are to be checked on site by the user.

Notes

Revisions

blueprint architects limited

47 hanover road, london, n15 4dl
oliver@blueprintarchitects.com
078 1017 1216

Planning Application

ROOF EXTENSION

at 59-60 Belsize Park London, NW3 4ej

ROOF PLAN

drawing no: BSP 04.02 scale @A3: 1:100

project no: 1508 date: 20/07/2015

drawn by / checked by: OG / OG