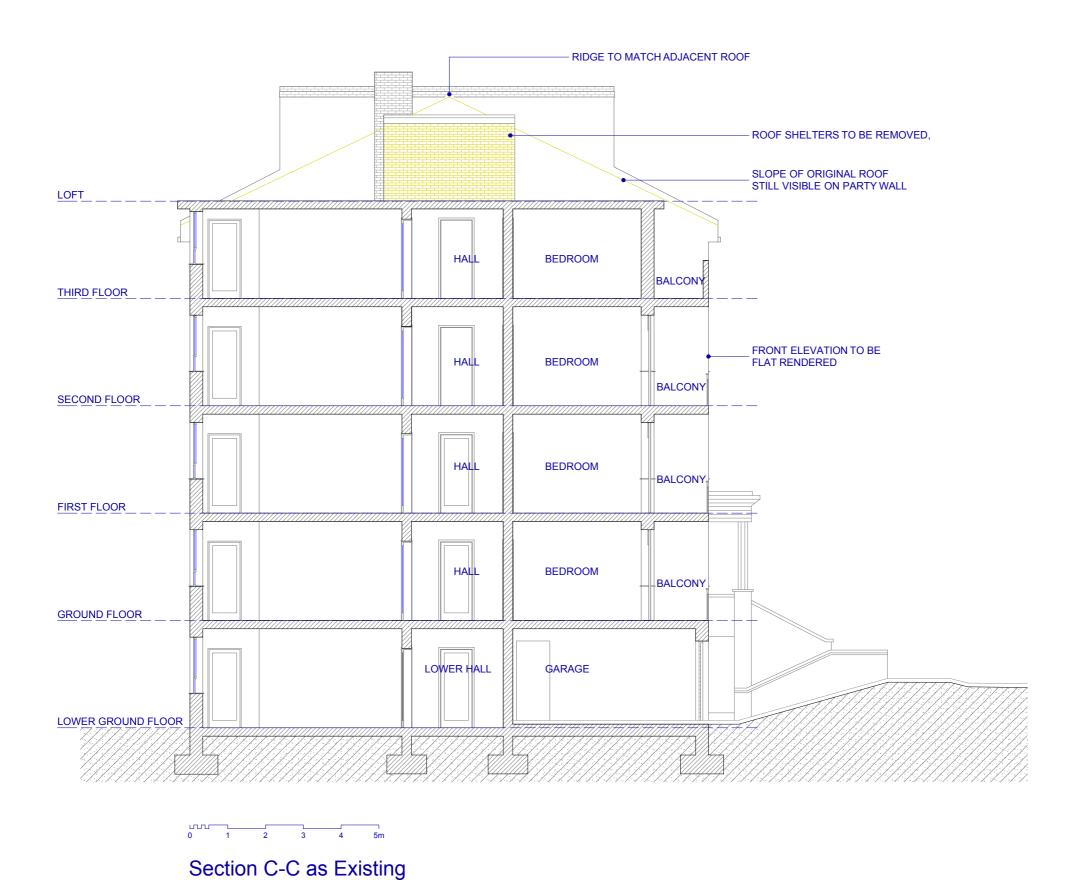

This drawing is to be read in conjunction with other relevant drawings and documents.

Notes

Revisions

47 hanover road, london, n15 4dl oliver@blueprintarchitects.com 078 1017 1216

Planning Application

ROOF EXTENSION

at 59-60 Belsize Park London, NW3 4ej

SECTION C-C EXISTING

drawing no: BSP 01.05 scale @A3: 1:100

project no: 1508 date: 20/07/2015

drawn by / checked by: OG / OG