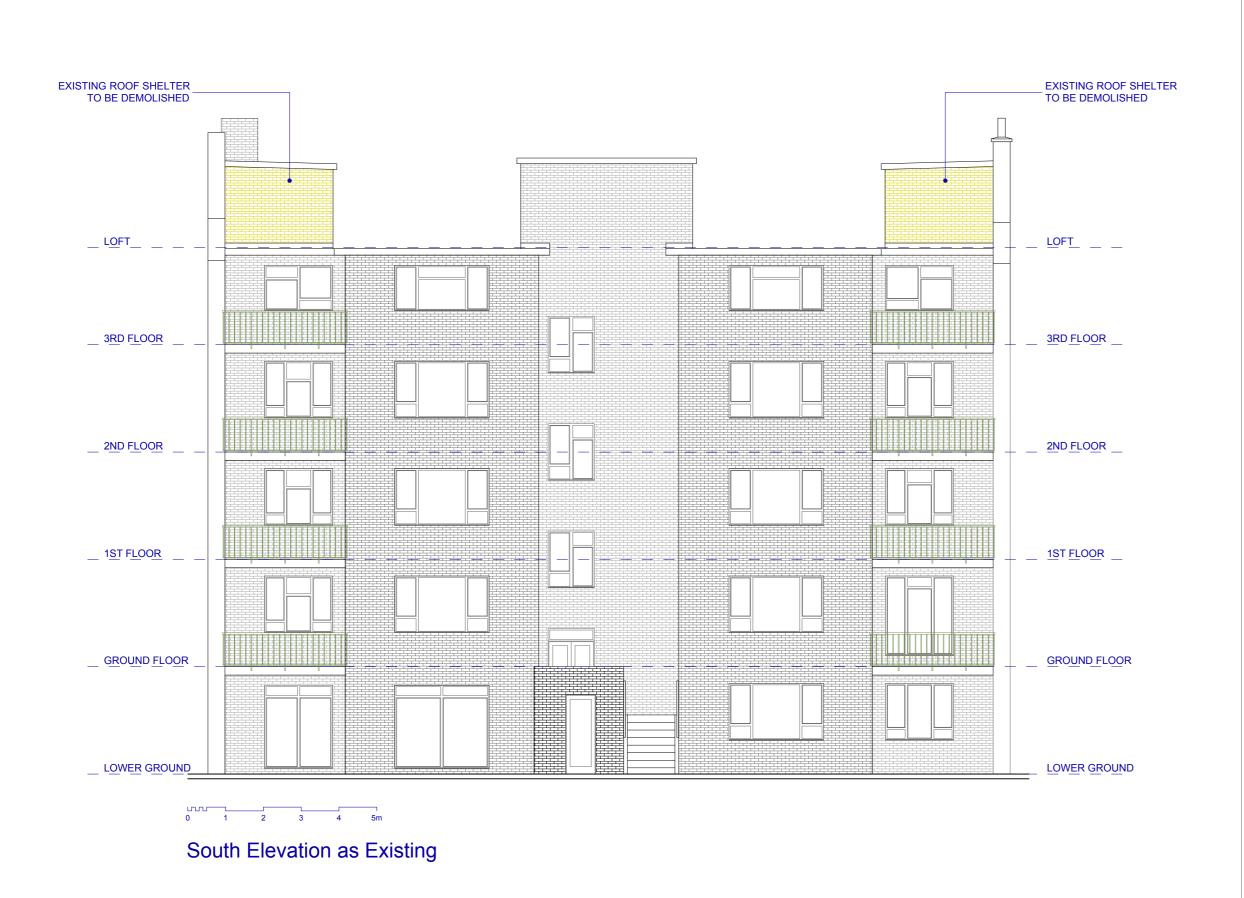

ROOF EXTENSION

59-60 BELSIZE PARK LONDON, NW3 4EJ

SOUTH ELEVATION AS EXISTING

drawing no: BSP 01.04 scale @A3: 1:100

date: 20/07/2015 project no: 1508

drawn by / checked by: OG / OG