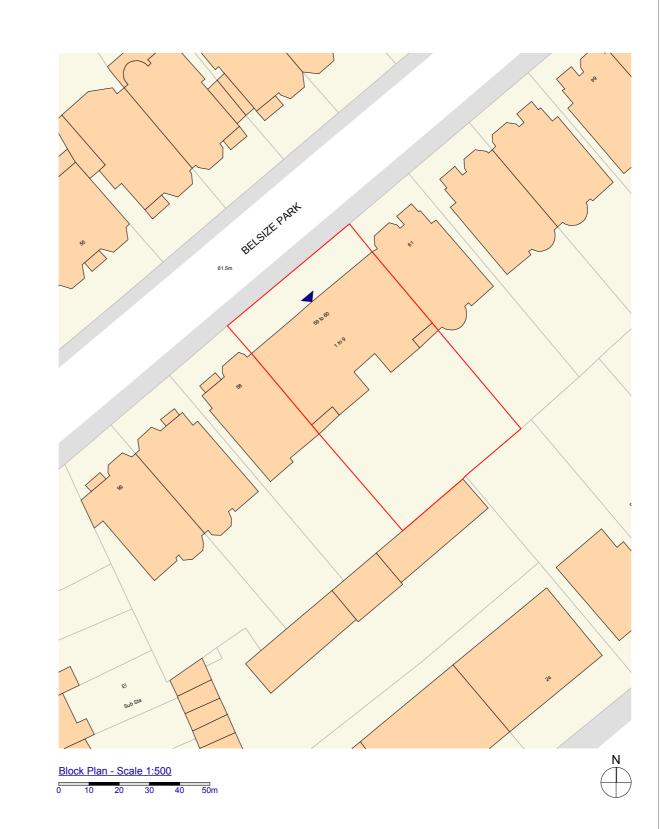

Planning Application

ROOF EXTENSION

59-60 BELSIZE PARK LONDON, NW3 4EJ

SITE PLAN, BLOCK PLAN

drawing no: BSP 01.01 scale @A3: 1:1250, 1:500

project no: 1508 date: 20/07/2015

drawn by / checked by: OG / OG