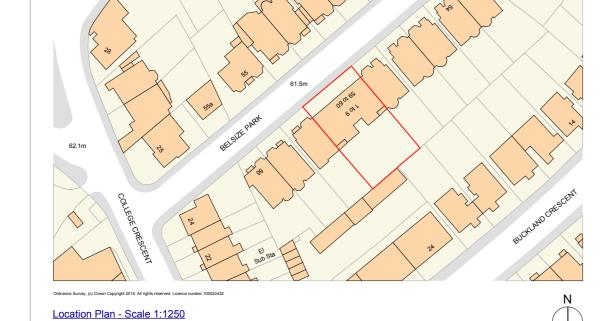

Planning Application

ROOF EXTENSION

59-60 BELSIZE PARK LONDON, NW3 4EJ

SITE PLAN, BLOCK PLAN

drawing no: BSP 01.01 scale @A3: 1:1250, 1:500

project no: 1508 date: 20/07/2015

drawn by / checked by: OG / OG