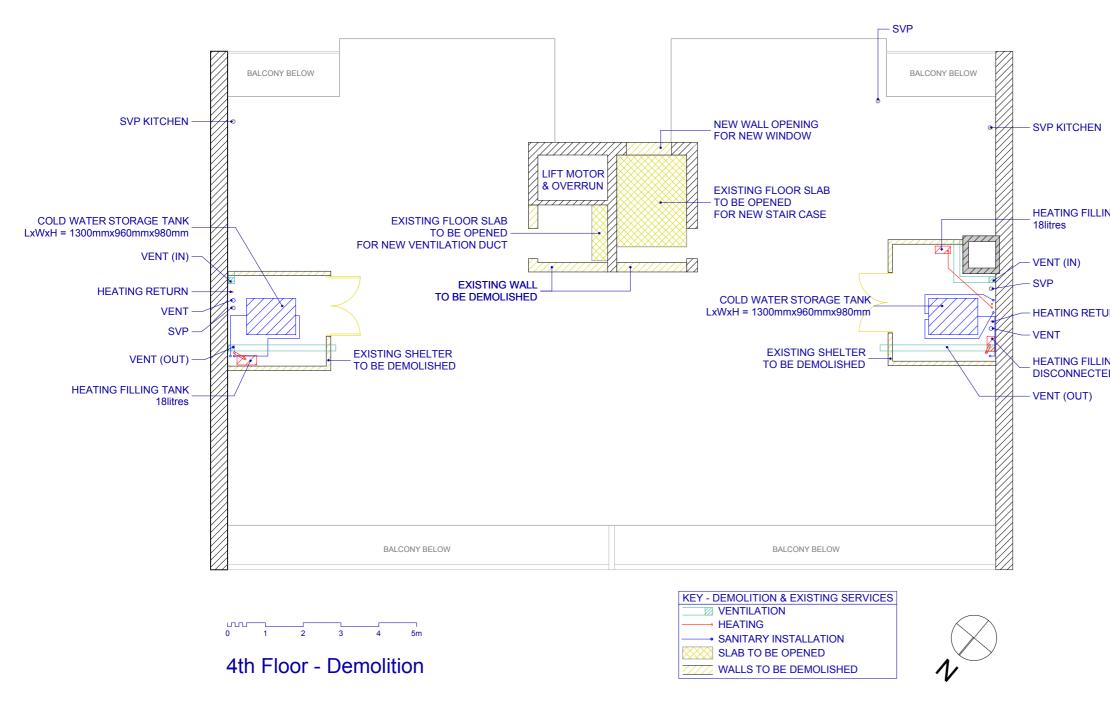

|               | This scheme is subject to Planning and Building Control Consent and<br>all other necessary permissions.                                                       |
|---------------|---------------------------------------------------------------------------------------------------------------------------------------------------------------|
|               | Dimensions, areas and levels where given are to be checked on site                                                                                            |
|               | by the user.<br>Figured dimensions only are to be taken from this drawing. Any<br>discrepancies are to be reported to the architect before work<br>commences. |
|               | This drawing is to be read in conjunction with other relevant drawin