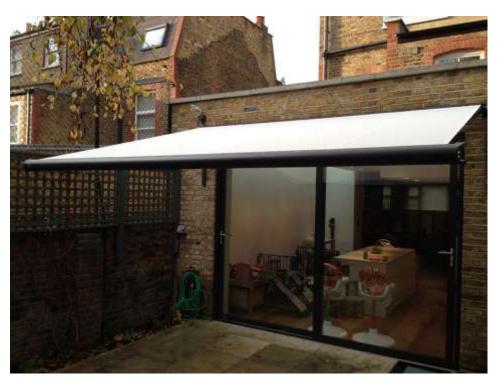

## REF: EJM UK 43-45 Bedford Square

It is our proposal to use a retractable fabric awning with sympathetic white fabric and black coloured framing to complement the existing Mews building at 43-45 Bedford Square.

Please refer to "AG(0-)A10 - Proposed Elevations - Sheet 1" for the proposed canopy location.

The above is a photo of the proposed product – Markilux 990.

Further product information can be found at:

http://www.markilux.com/en/products/awnings/markilux-990