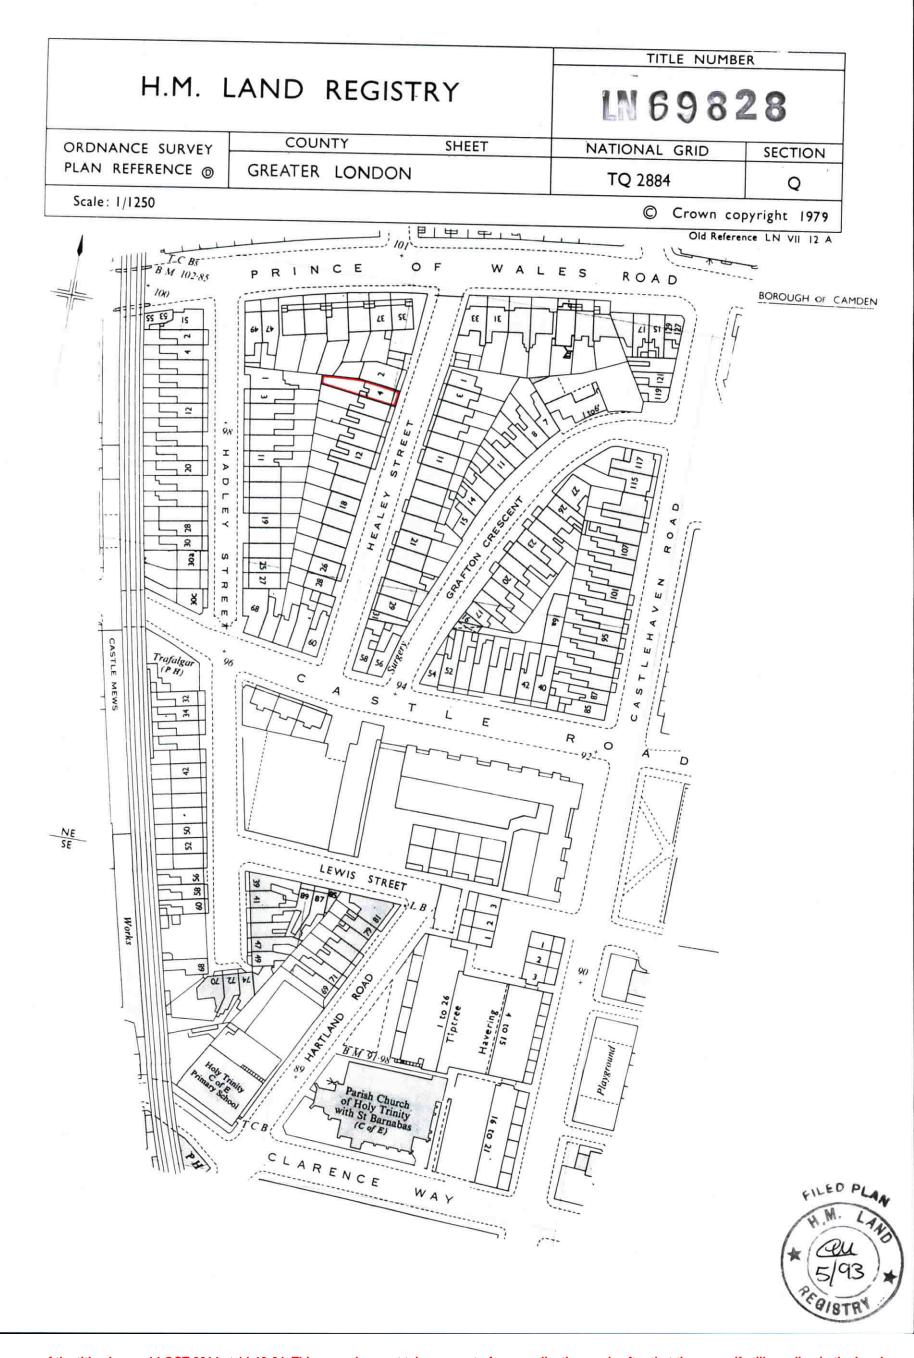

#### CAMDEN

1 (03.02.1949) The Freehold land shown edged with red on the plan of the above Title filed at the Registry and being 4 Healey Street.

## End of register

This is a copy of the title plan on 14 OCT 2014 at 14:13:24. This copy does not take account of any application made after that time even if still pending in the Land Registry when this copy was issued.

The Land Registry endeavours to maintain high quality and scale accuracy of title plan images. The quality and accuracy of any print will depend on your printer, your computer and its print settings. This title plan shows the general position, not the exact line, of the boundaries. It may be subject to distortions in scale.

Measurements scaled from this plan may not match measurements between the same points on the ground. See Land Registry Public Guide 19 - Title plans and boundaries.

This title is dealt with by Land Registry, Croydon Office.