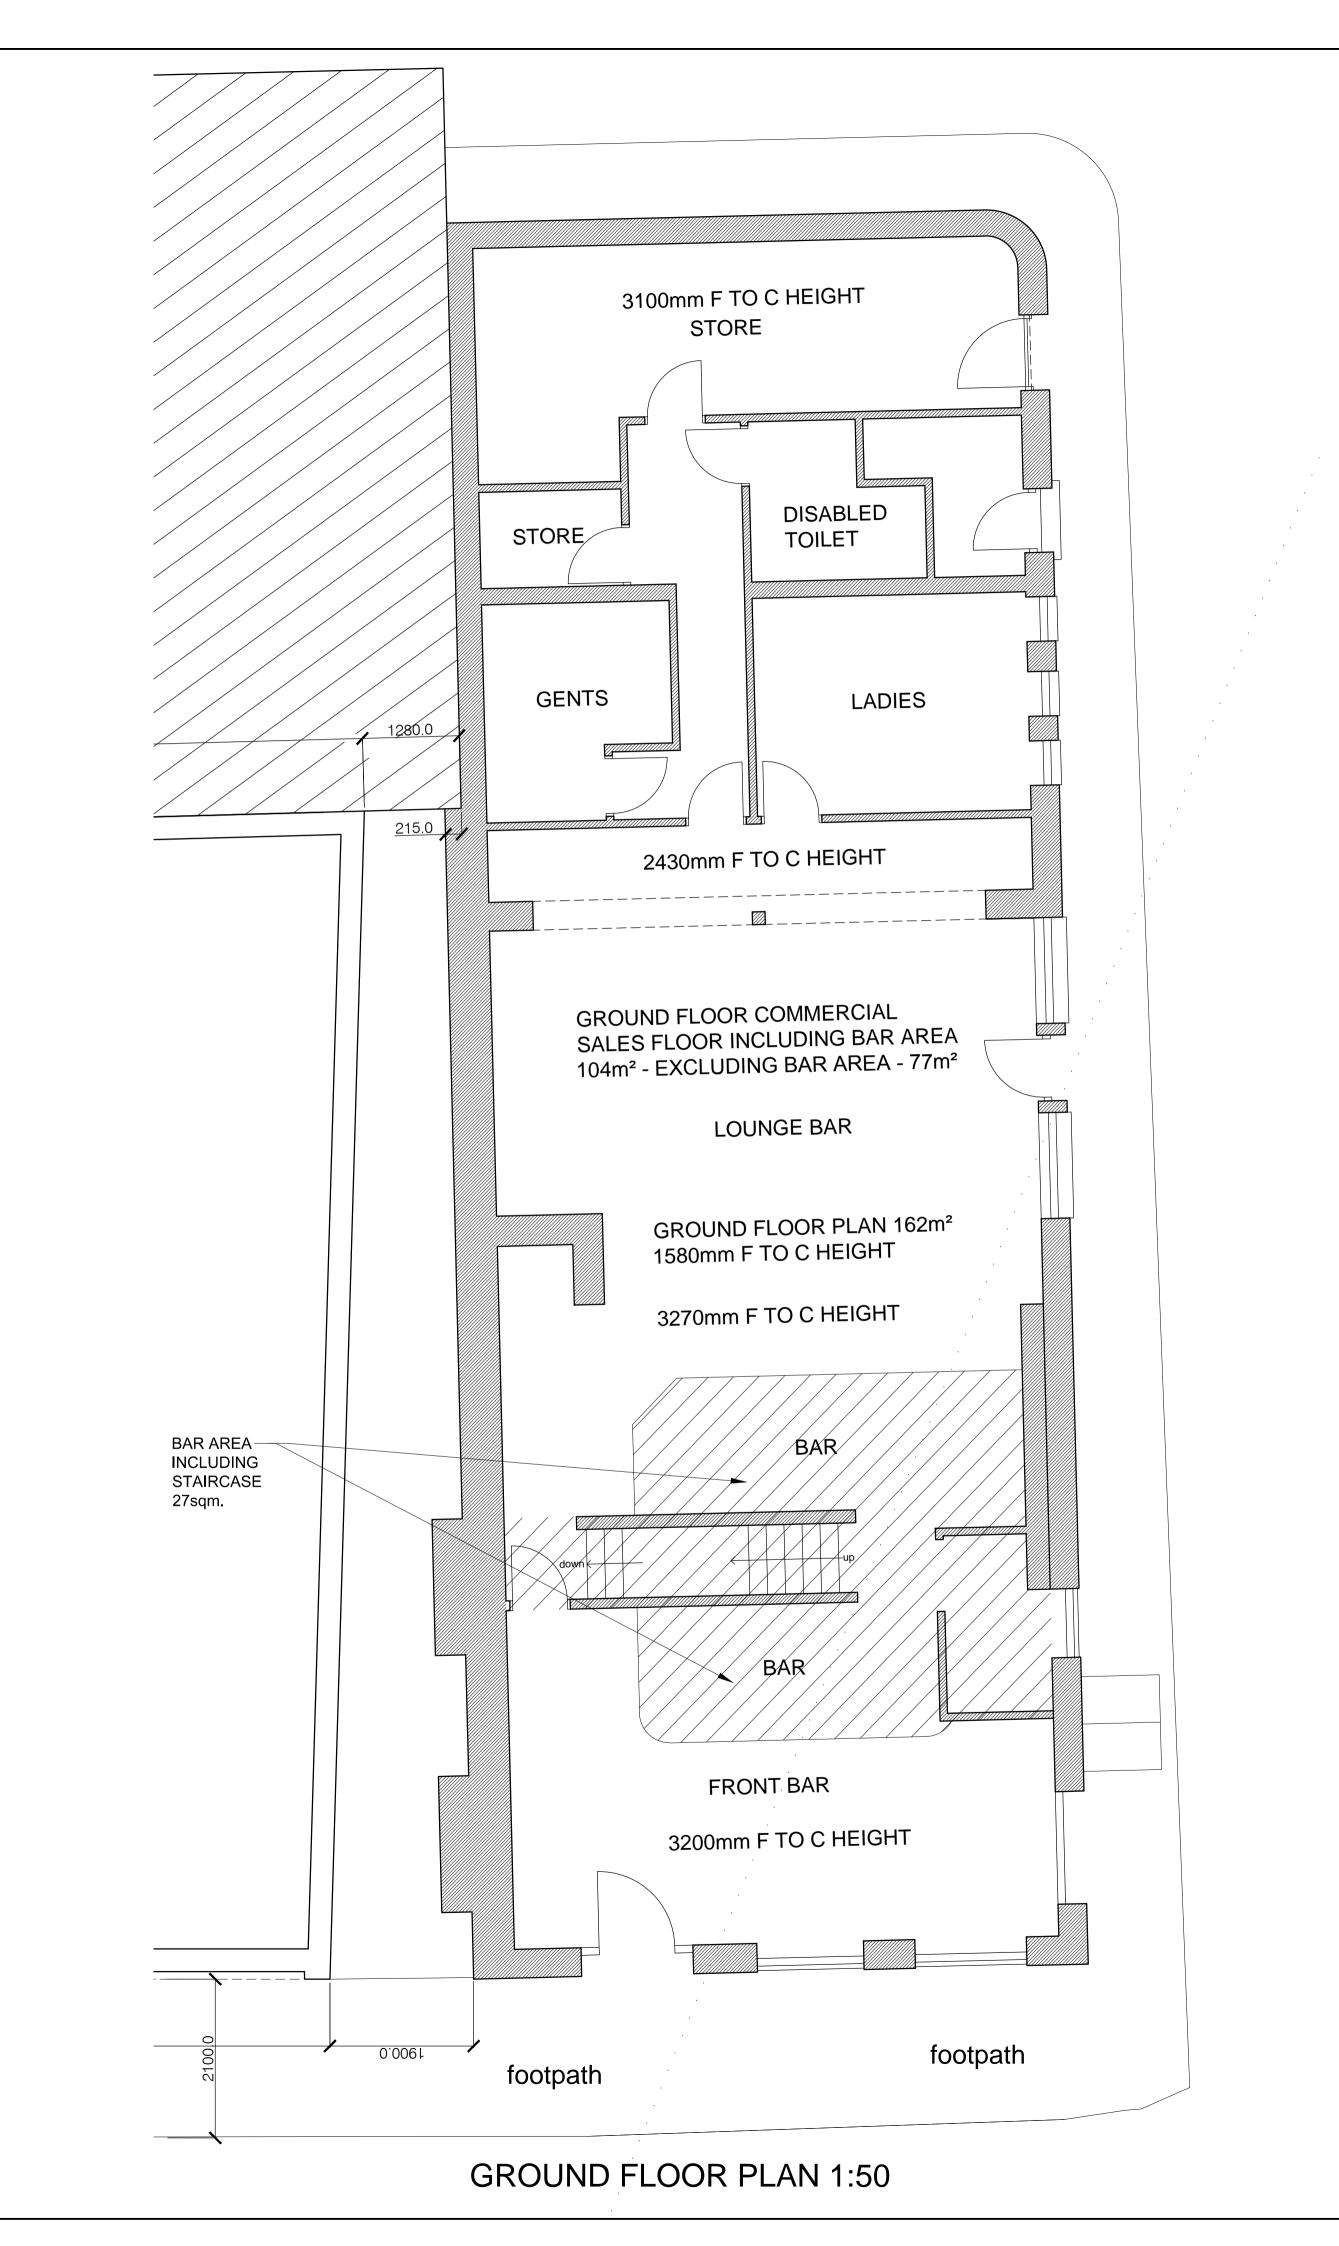

EXISTING
GROUND FLOOR
COMMERCIAL
162 SQM

EXISTING
UPPER FLOORS
RESIDENTIAL
160 SQM

GENESIS ARCHITECTS LTD
7 St Margarets Road, Stanstead Abb
Ware Hertfordshire SG12 8EP

T: 01920 877998
F: 01920 877998
E: genesisarchitects@btconnect.co
W: www.genesisarchitects.ltd.uk