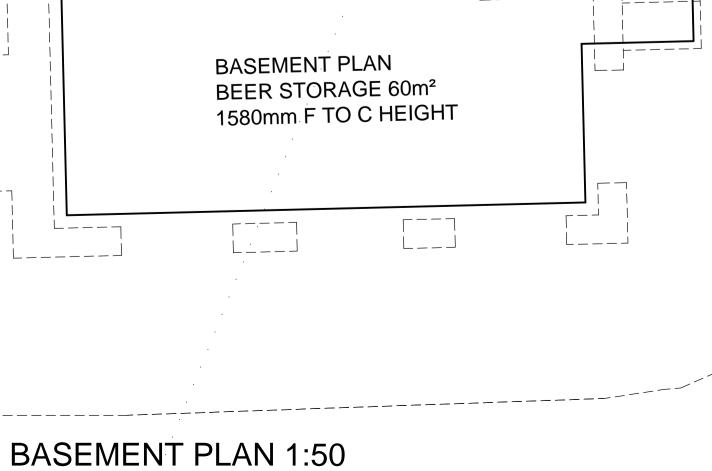

EXISTING
GROUND FLOOR
COMMERCIAL
162 SQM

EXISTING
UPPER FLOORS
RESIDENTIAL
160 SQM

GENESIS ARCHITECTS LTD
7 St Margarets Road, Stanstead Abb
Ware Hertfordshire SG12 8EP

T: 01920 877998
F: 01920 877998
E: genesisarchitects@btconnect.co
W: www.genesisarchitects.ltd.uk