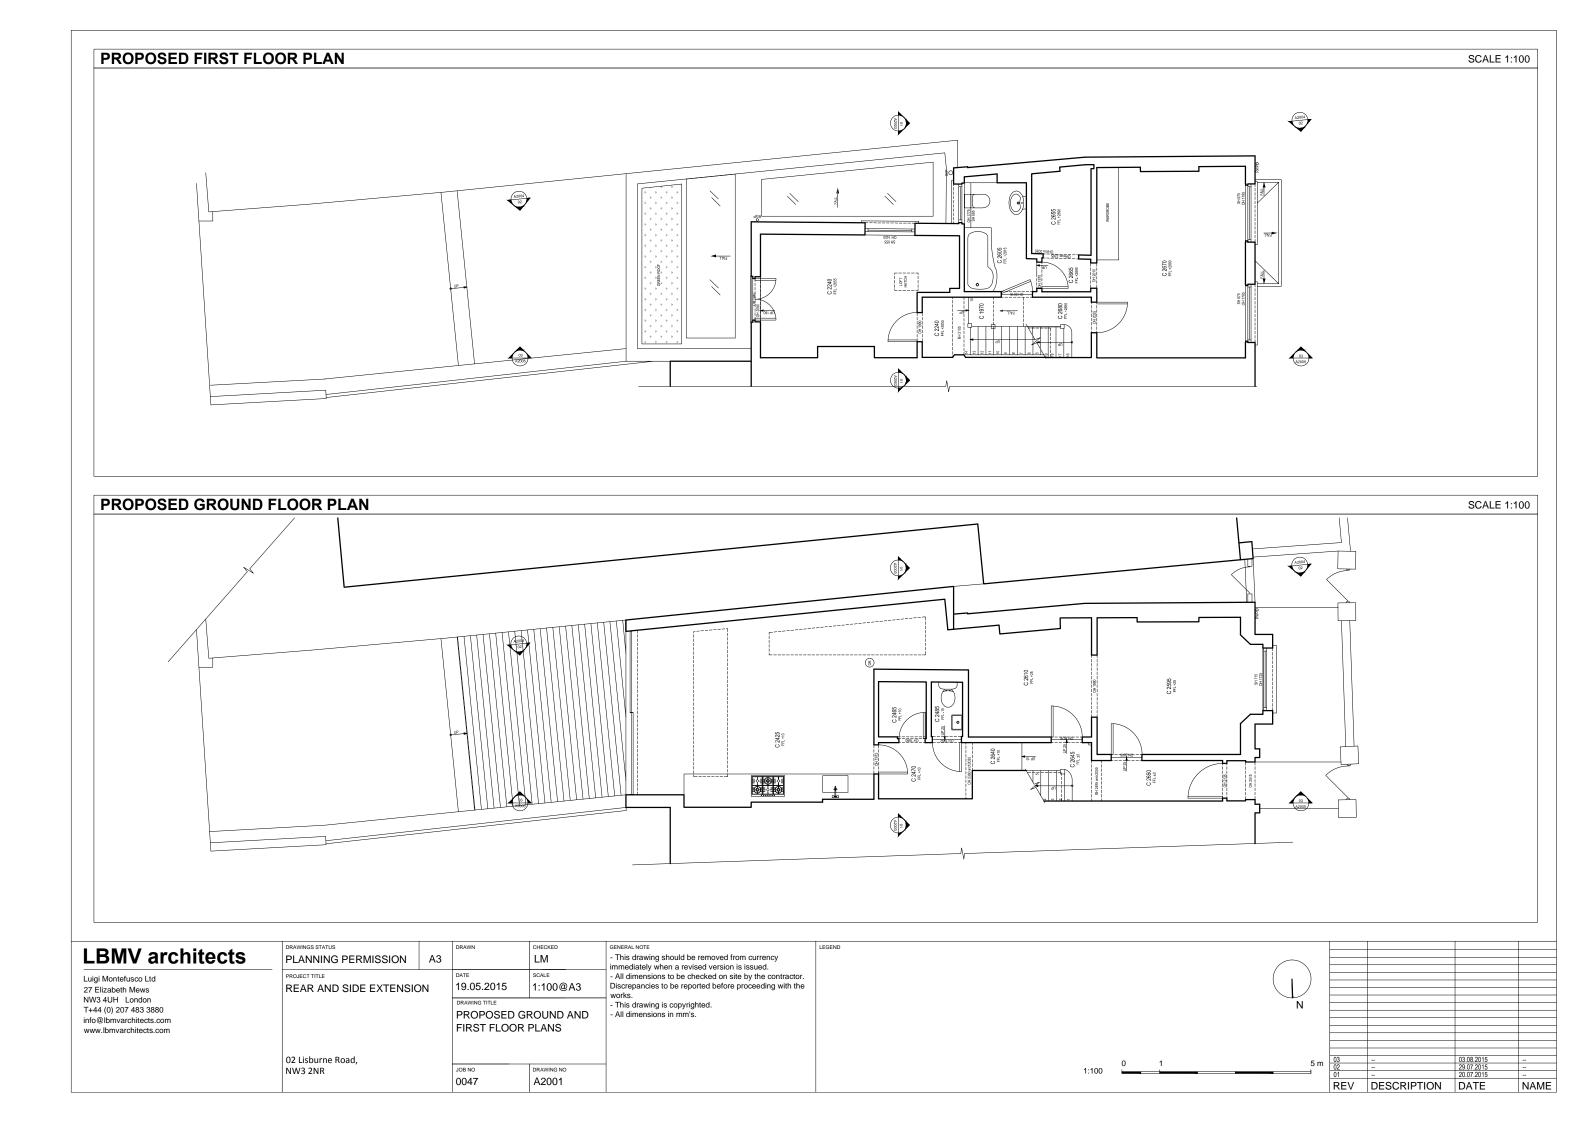

## 2000\_PROPOSED

| LBMV architects                                                                              | DRAWINGS STATUS PLANNING PERMISSION | 43 | DRAWN                         | CHECKED<br>LM    | GENERAL NOTE<br>- This drawing should be removed from currency<br>immediately when a revised version is issued.                | LEGEND |
|----------------------------------------------------------------------------------------------|-------------------------------------|----|-------------------------------|------------------|--------------------------------------------------------------------------------------------------------------------------------|--------|
| 27 Elizabeth Mews RE                                                                         | TROLET THEE                         |    | <sup>DATE</sup><br>19.05.2015 | SCALE            | All dimensions to be checked on site by the contractor.     Discrepancies to be reported before proceeding with the     works. |        |
| NW3 4UH London<br>T+44 (0) 207 483 3880<br>info@lbmvarchitects.com<br>www.lbmvarchitects.com |                                     |    | DRAWING TITLE                 |                  | <ul> <li>This drawing is copyrighted.</li> <li>All dimensions in mm's.</li> </ul>                                              |        |
|                                                                                              | 02 Lisburne Road,<br>NW3 2NR        |    | јов NO<br>0047                | drawing no A2000 | -                                                                                                                              |        |