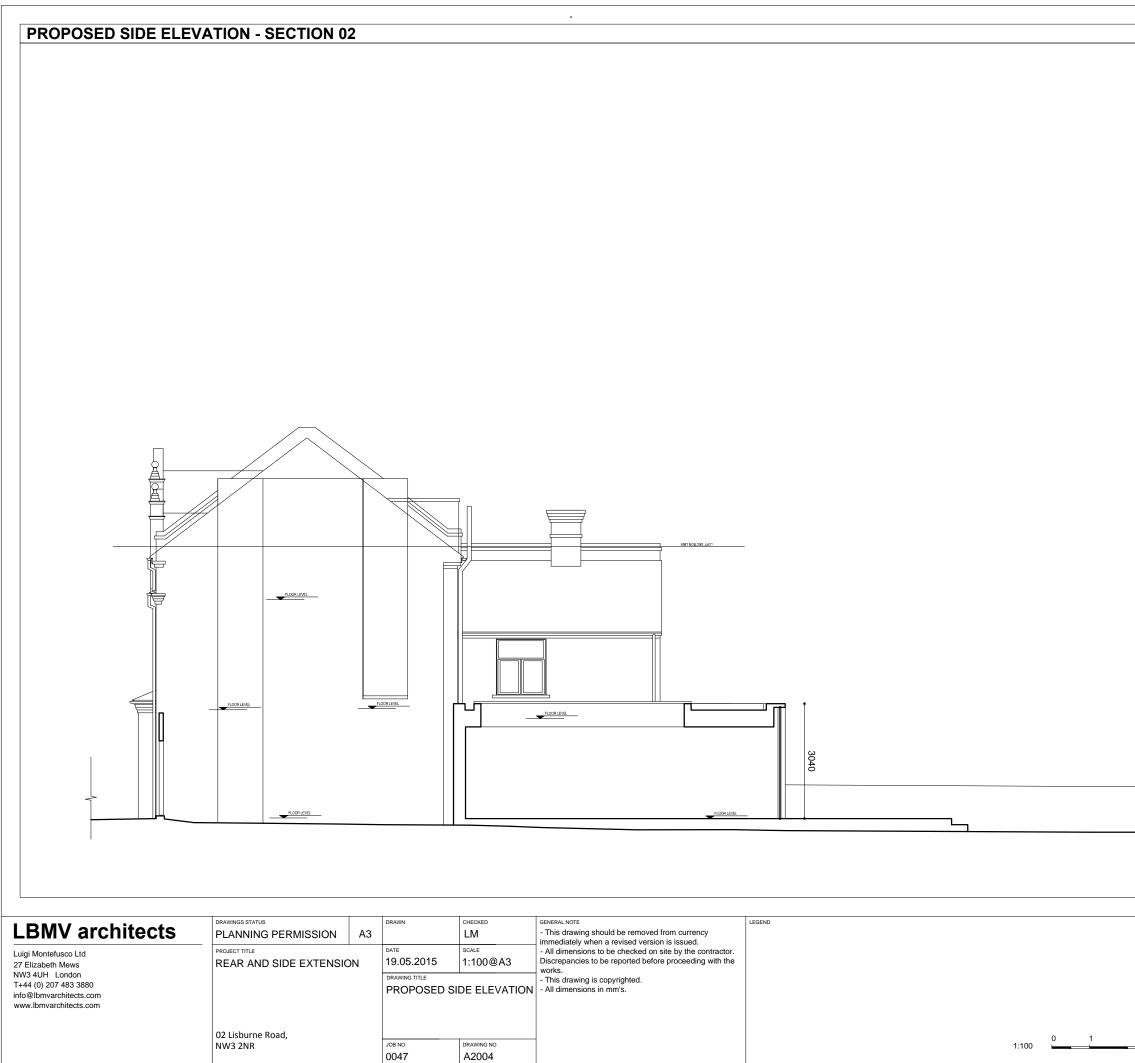

<sup>ЈОВ NO</sup> 0047

DRAWING NO

| -     |          |             |            |      |
|-------|----------|-------------|------------|------|
| -     |          |             |            |      |
| -     |          |             |            |      |
| -     |          |             |            |      |
| -     |          |             |            |      |
| ·     |          |             |            |      |
| -     |          |             |            |      |
| -     |          |             |            |      |
|       |          |             |            |      |
|       |          |             |            |      |
| -     |          |             |            |      |
| 5 m - | 03<br>02 |             | 03.08.2015 |      |
|       | 02       |             | 29.07.2015 |      |
|       | 01       | -           | 20.07.2015 |      |
|       | REV      | DESCRIPTION | DATE       | NAME |