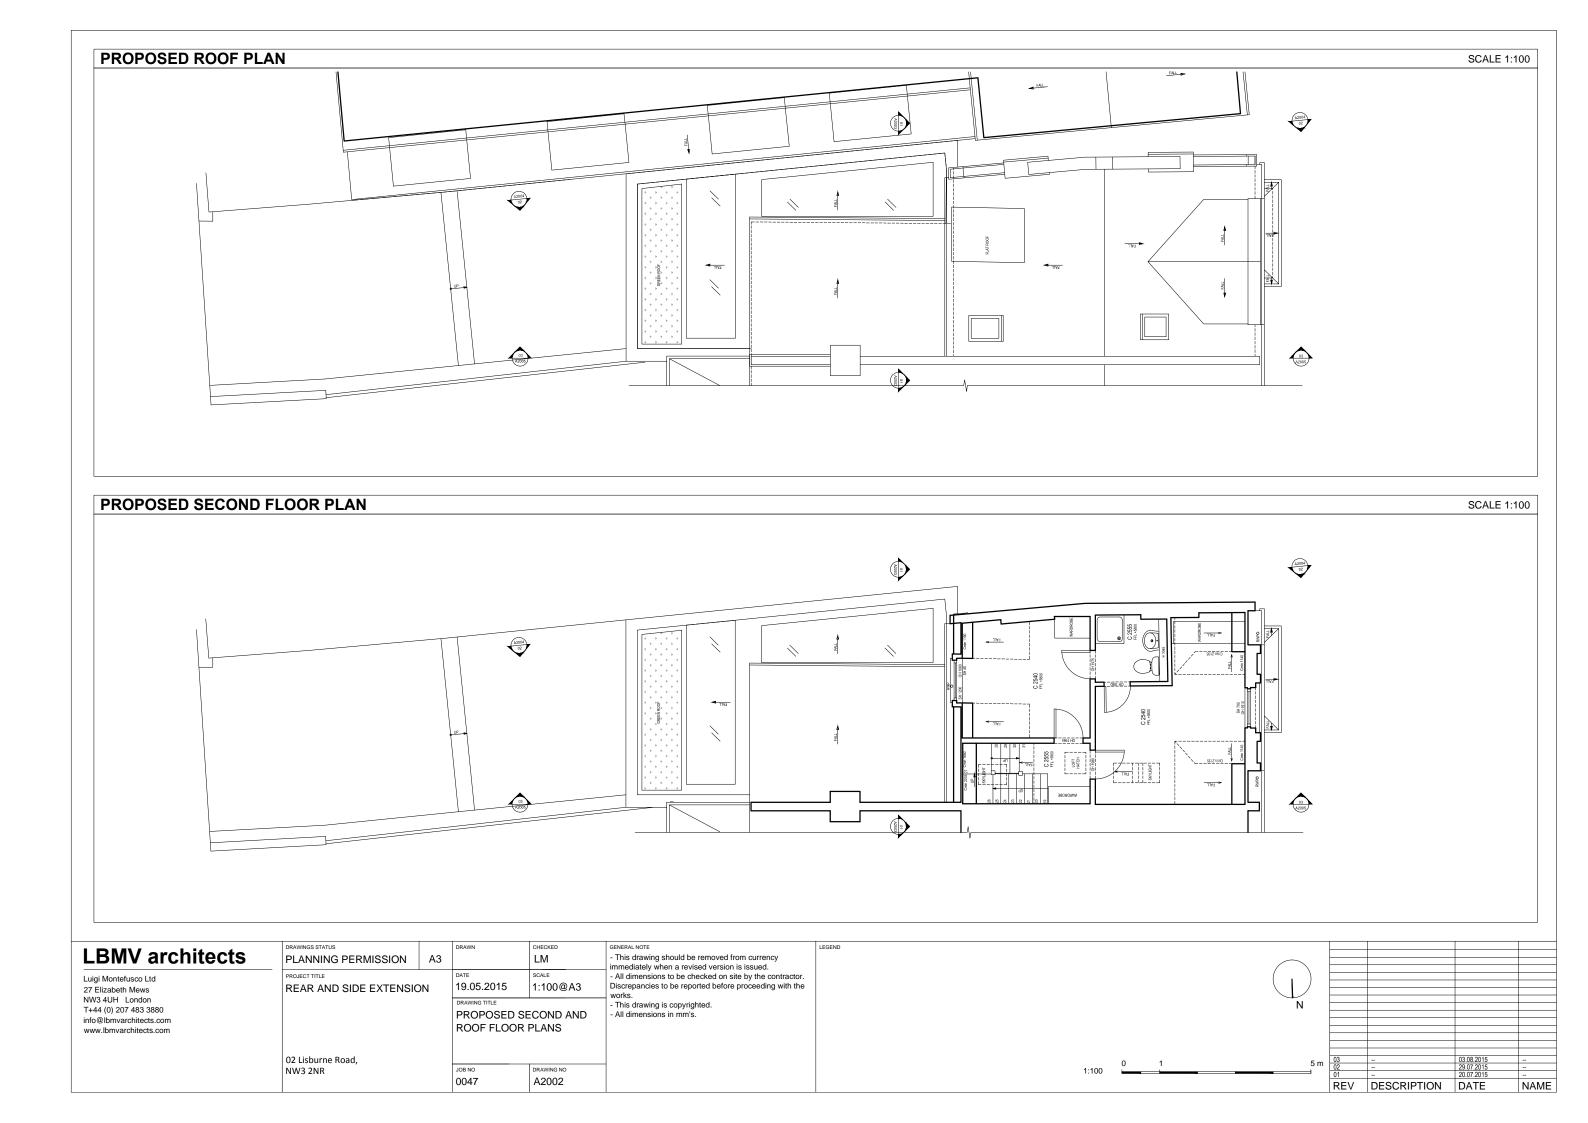

## 2000\_PROPOSED

| LBMV architects                                                                              | DRAWINGS STATUS PLANNING PERMISSION | 43 | DRAWN                         | CHECKED<br>LM    | GENERAL NOTE<br>- This drawing should be removed from currency<br>immediately when a revised version is issued.                | LEGEND |
|----------------------------------------------------------------------------------------------|-------------------------------------|----|-------------------------------|------------------|--------------------------------------------------------------------------------------------------------------------------------|--------|
| 27 Elizabeth Mews RE                                                                         | TROLET THEE                         |    | <sup>DATE</sup><br>19.05.2015 | SCALE            | All dimensions to be checked on site by the contractor.     Discrepancies to be reported before proceeding with the     works. |        |
| NW3 4UH London<br>T+44 (0) 207 483 3880<br>info@lbmvarchitects.com<br>www.lbmvarchitects.com |                                     |    | DRAWING TITLE                 |                  | <ul> <li>This drawing is copyrighted.</li> <li>All dimensions in mm's.</li> </ul>                                              |        |
|                                                                                              | 02 Lisburne Road,<br>NW3 2NR        |    | јов NO<br>0047                | drawing no A2000 | -                                                                                                                              |        |