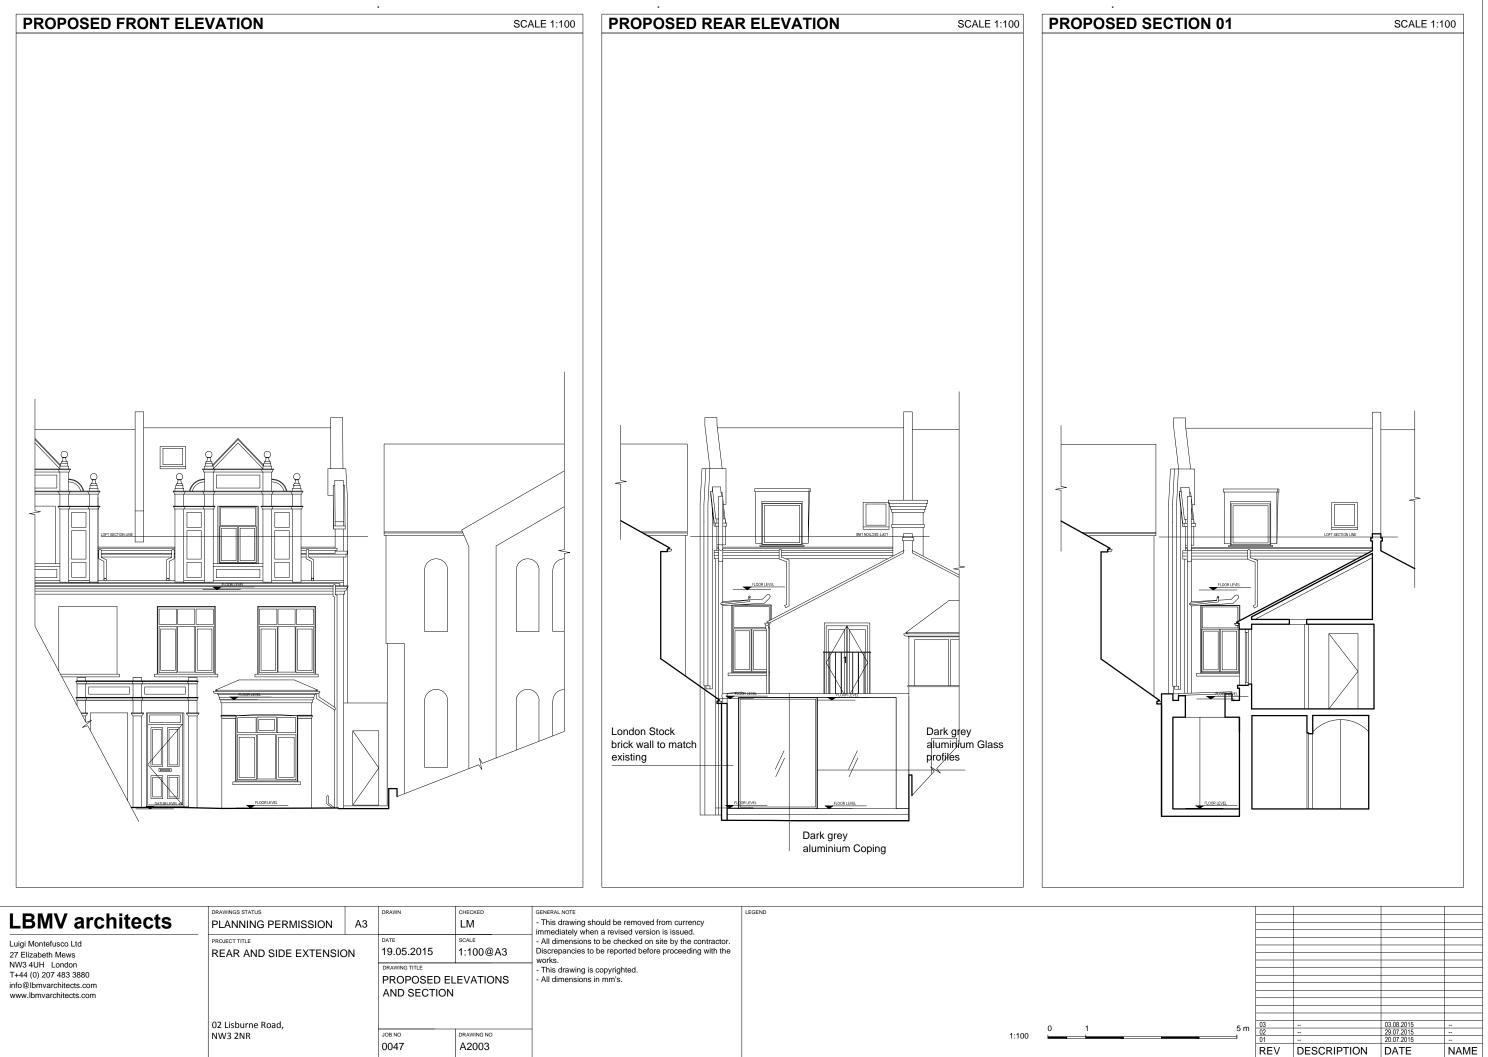

## 2000\_PROPOSED

| LBMV architects                                                                              | DRAWINGS STATUS PLANNING PERMISSION | 43 | DRAWN                         | CHECKED<br>LM    | GENERAL NOTE<br>- This drawing should be removed from currency<br>immediately when a revised version is issued.                | LEGEND |
|----------------------------------------------------------------------------------------------|-------------------------------------|----|-------------------------------|------------------|--------------------------------------------------------------------------------------------------------------------------------|--------|
| 27 Elizabeth Mews RE                                                                         | TROLET THEE                         |    | <sup>DATE</sup><br>19.05.2015 | SCALE            | All dimensions to be checked on site by the contractor.     Discrepancies to be reported before proceeding with the     works. |        |
| NW3 4UH London<br>T+44 (0) 207 483 3880<br>info@lbmvarchitects.com<br>www.lbmvarchitects.com |                                     |    | DRAWING TITLE                 |                  | <ul> <li>This drawing is copyrighted.</li> <li>All dimensions in mm's.</li> </ul>                                              |        |
|                                                                                              | 02 Lisburne Road,<br>NW3 2NR        |    | јов NO<br>0047                | drawing no A2000 | -                                                                                                                              |        |