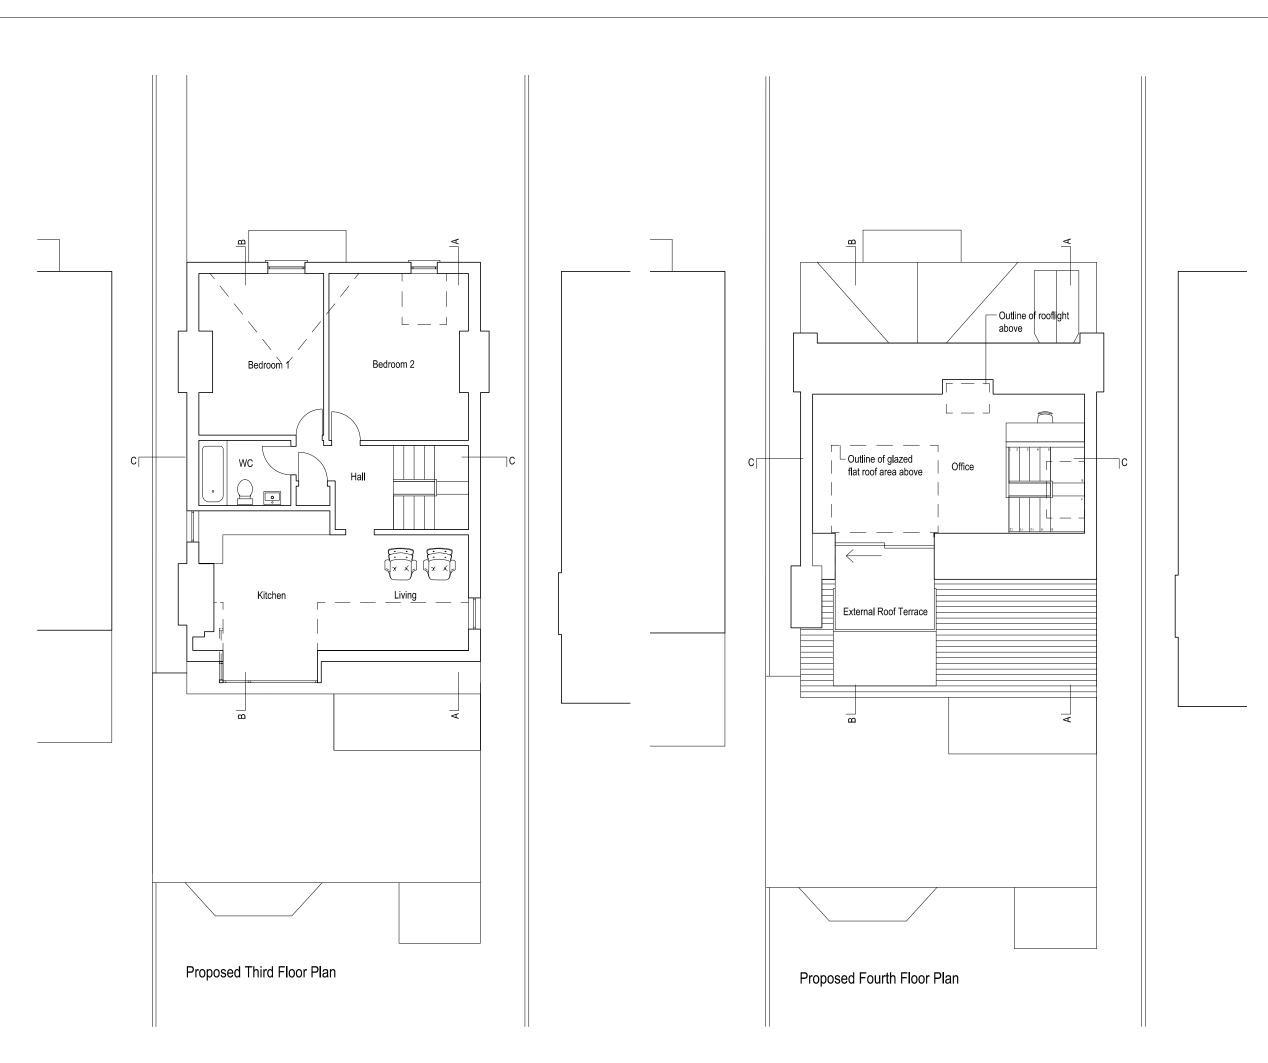

Project:
Residential Roofspace conversion and extension for Mr Kester Scott

Address:

75 Parliament Hill, Hampstead, London NW3 2TH

Drawing name:
Proposed Floor Plans

| Drawing number: | <sup>Date:</sup> |
|-----------------|------------------|
| 007             | April '13        |
| Scale:          | Drawing Size:    |
| 1:100           | A3               |
| Job number:     | Revision:        |
| 003             | P03              |