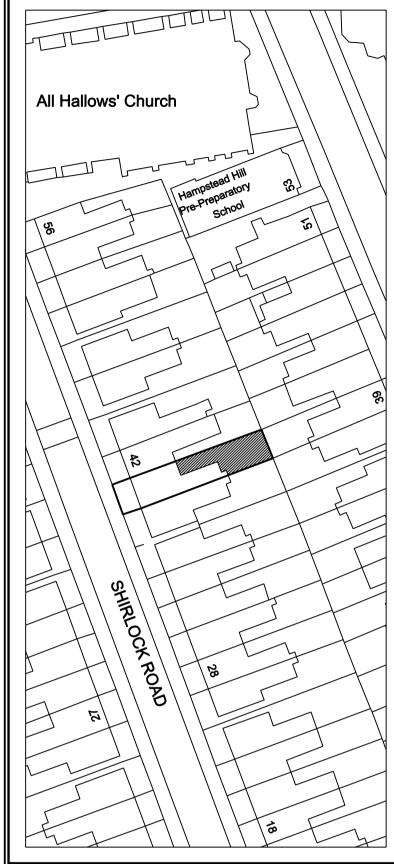

www.GetMePlanning.com

Alan Dornford

Project

40 Shirlock Road, NW3 2HS

Title

www.GetMePlanning.com

40 Shirlock Road, NW3 2HS

Proposed Floor Plans

| Date: July 2015    | ,   |
|--------------------|-----|
| Scale: 1:50 @ A1   | /   |
| Drawing No. SR01PE | Rev |
|                    |     |
|                    |     |
|                    |     |
|                    |     |