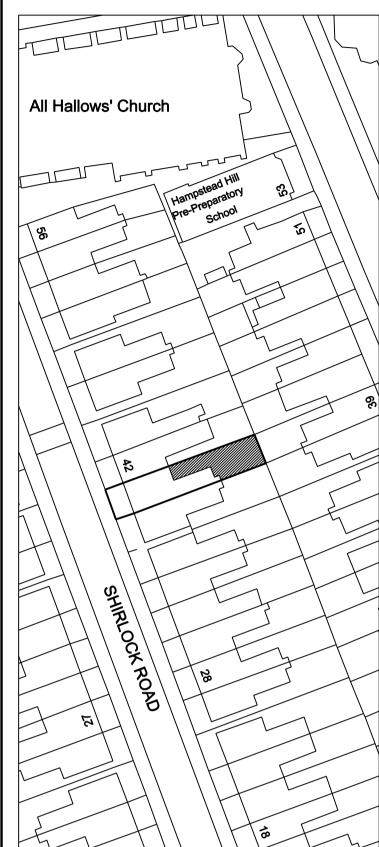

www.GetMePlanning.com

Alan Dornford

Project

40 Shirlock Road, NW3 2HS

Title

www.GetMePlanning.com

40 Shirlock Road, NW3 2HS

Proposed Floor Plans

| Date: July 2015    | ,   |
|--------------------|-----|
| Scale: 1:50 @ A1   | /   |
| Drawing No. SR01PE | Rev |
|                    |     |
|                    |     |
|                    |     |
|                    |     |