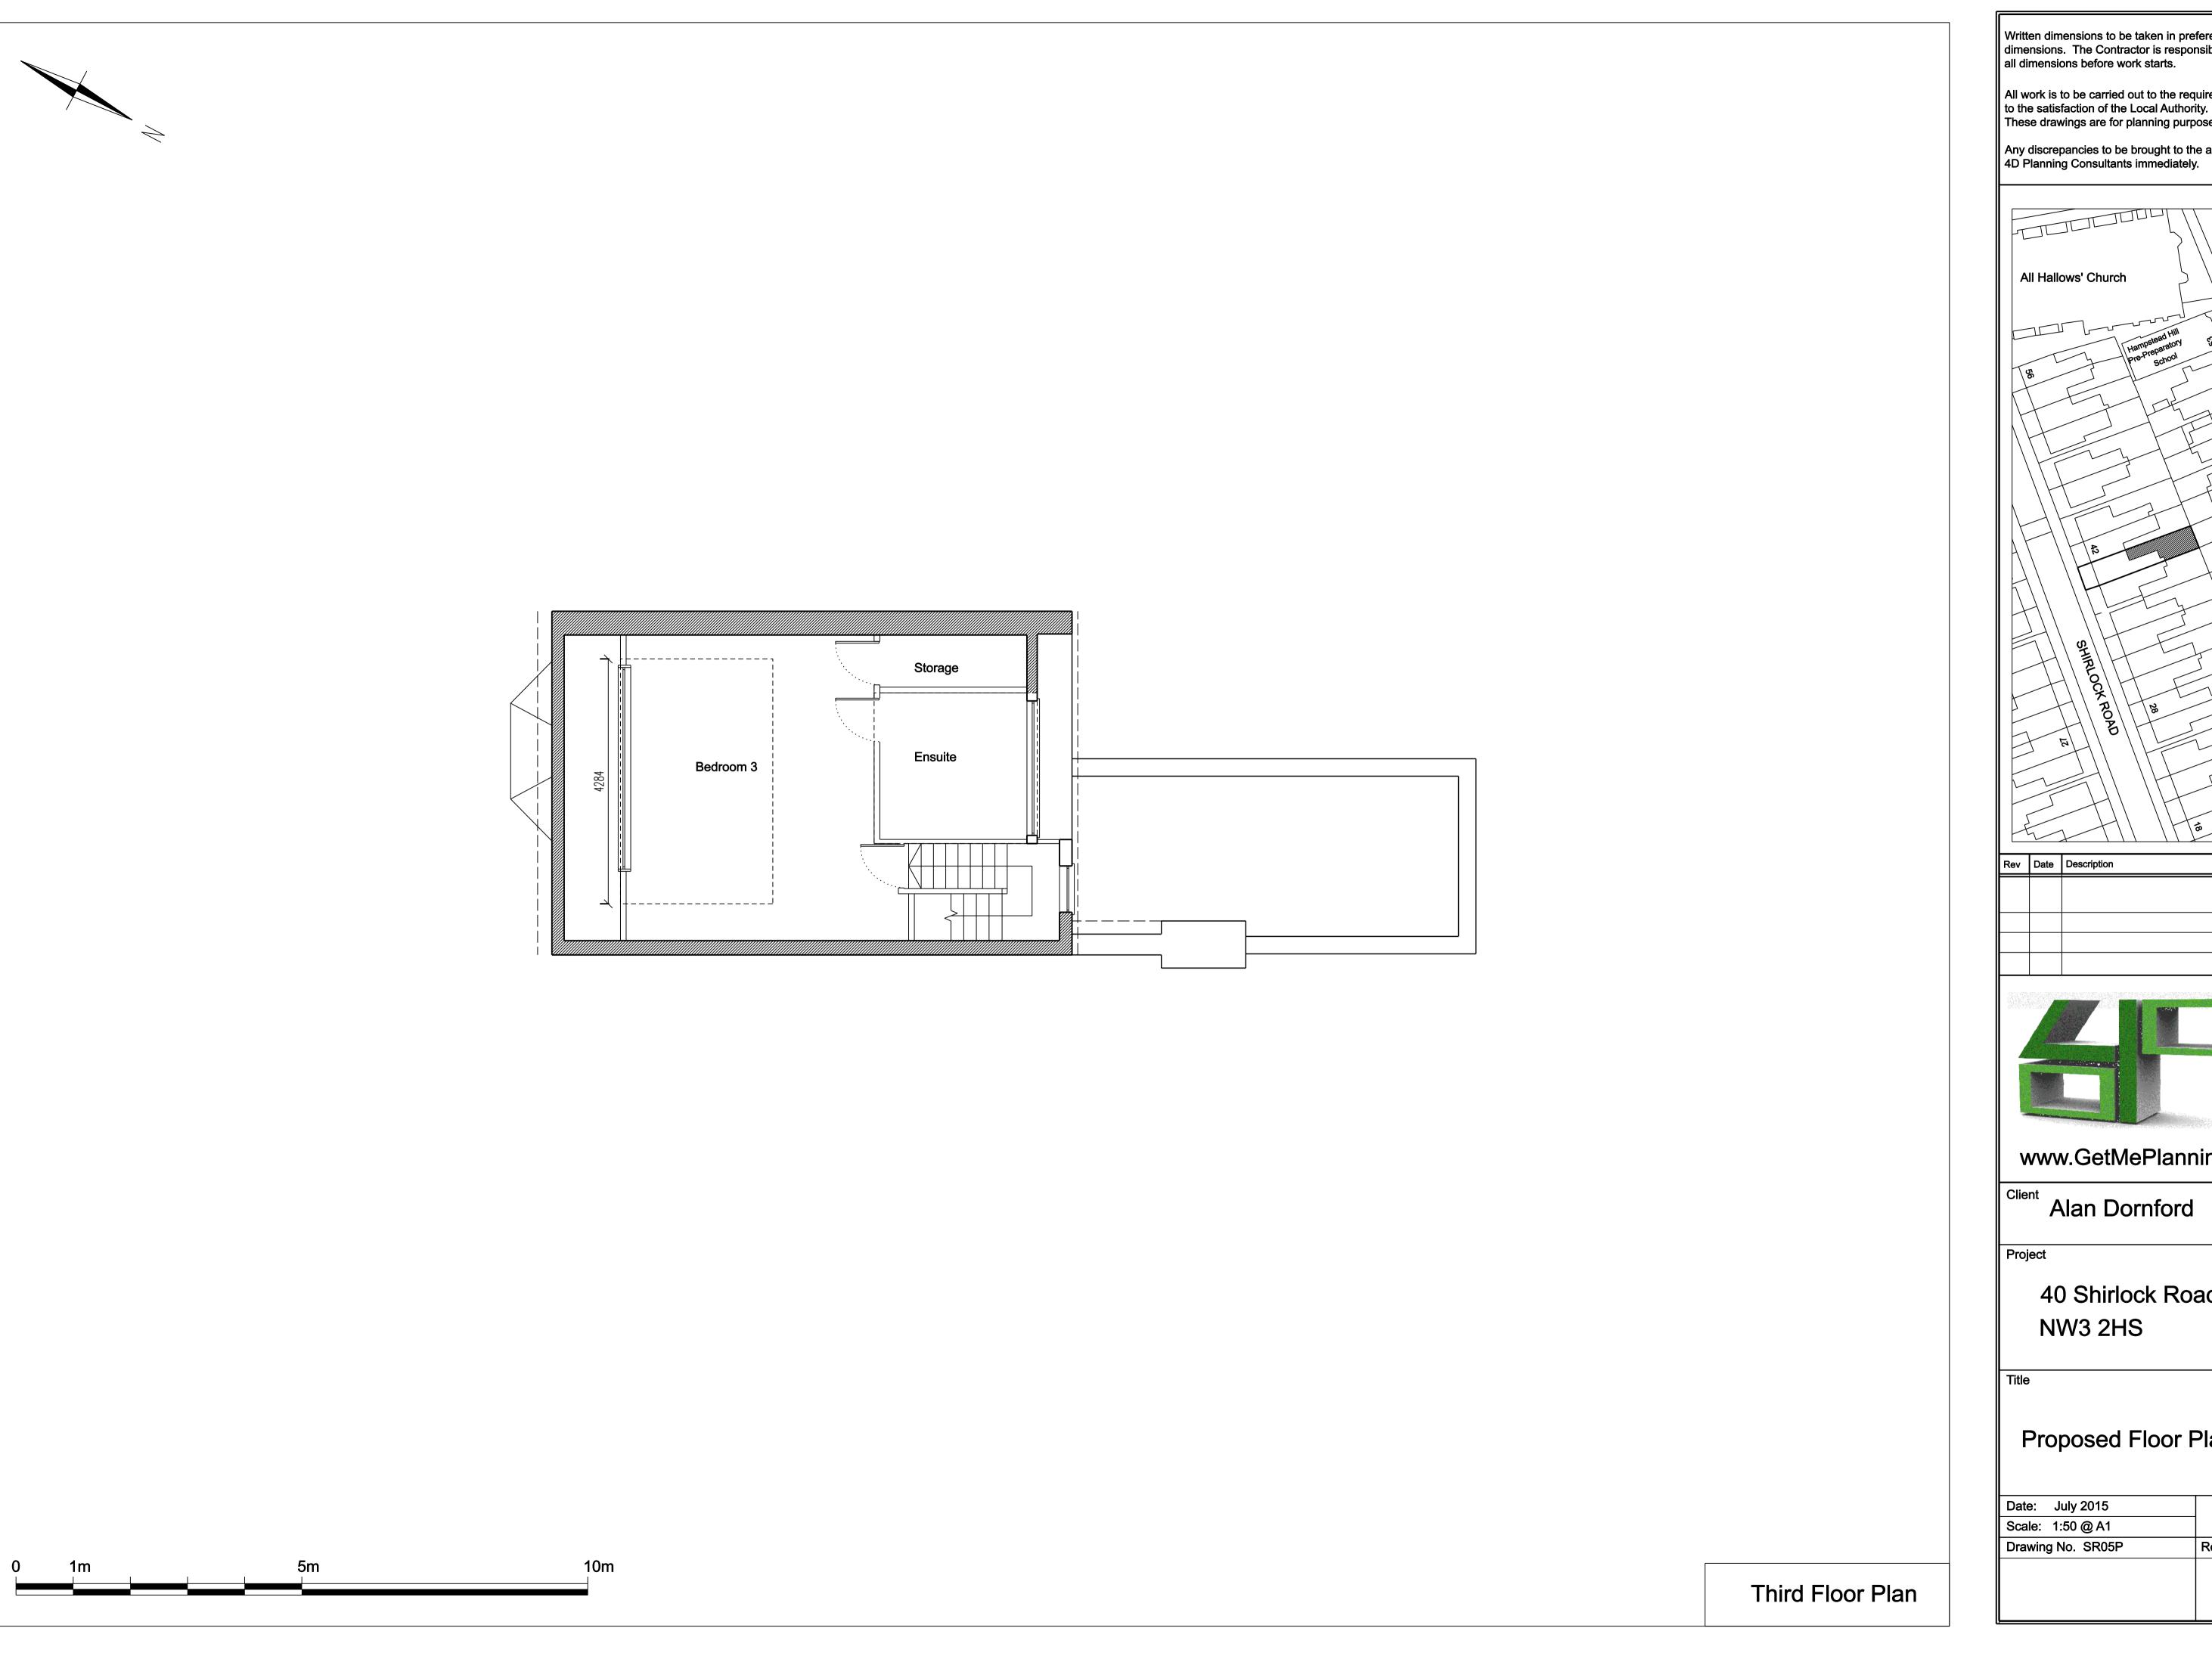

www.GetMePlanning.com

40 Shirlock Road, NW3 2HS

Proposed Floor Plans 2

| Date: July 2015   |     |
|-------------------|-----|
| Scale: 1:50 @ A1  | 1   |
| Drawing No. SR05P | Rev |
|                   |     |
|                   |     |
|                   |     |
|                   |     |