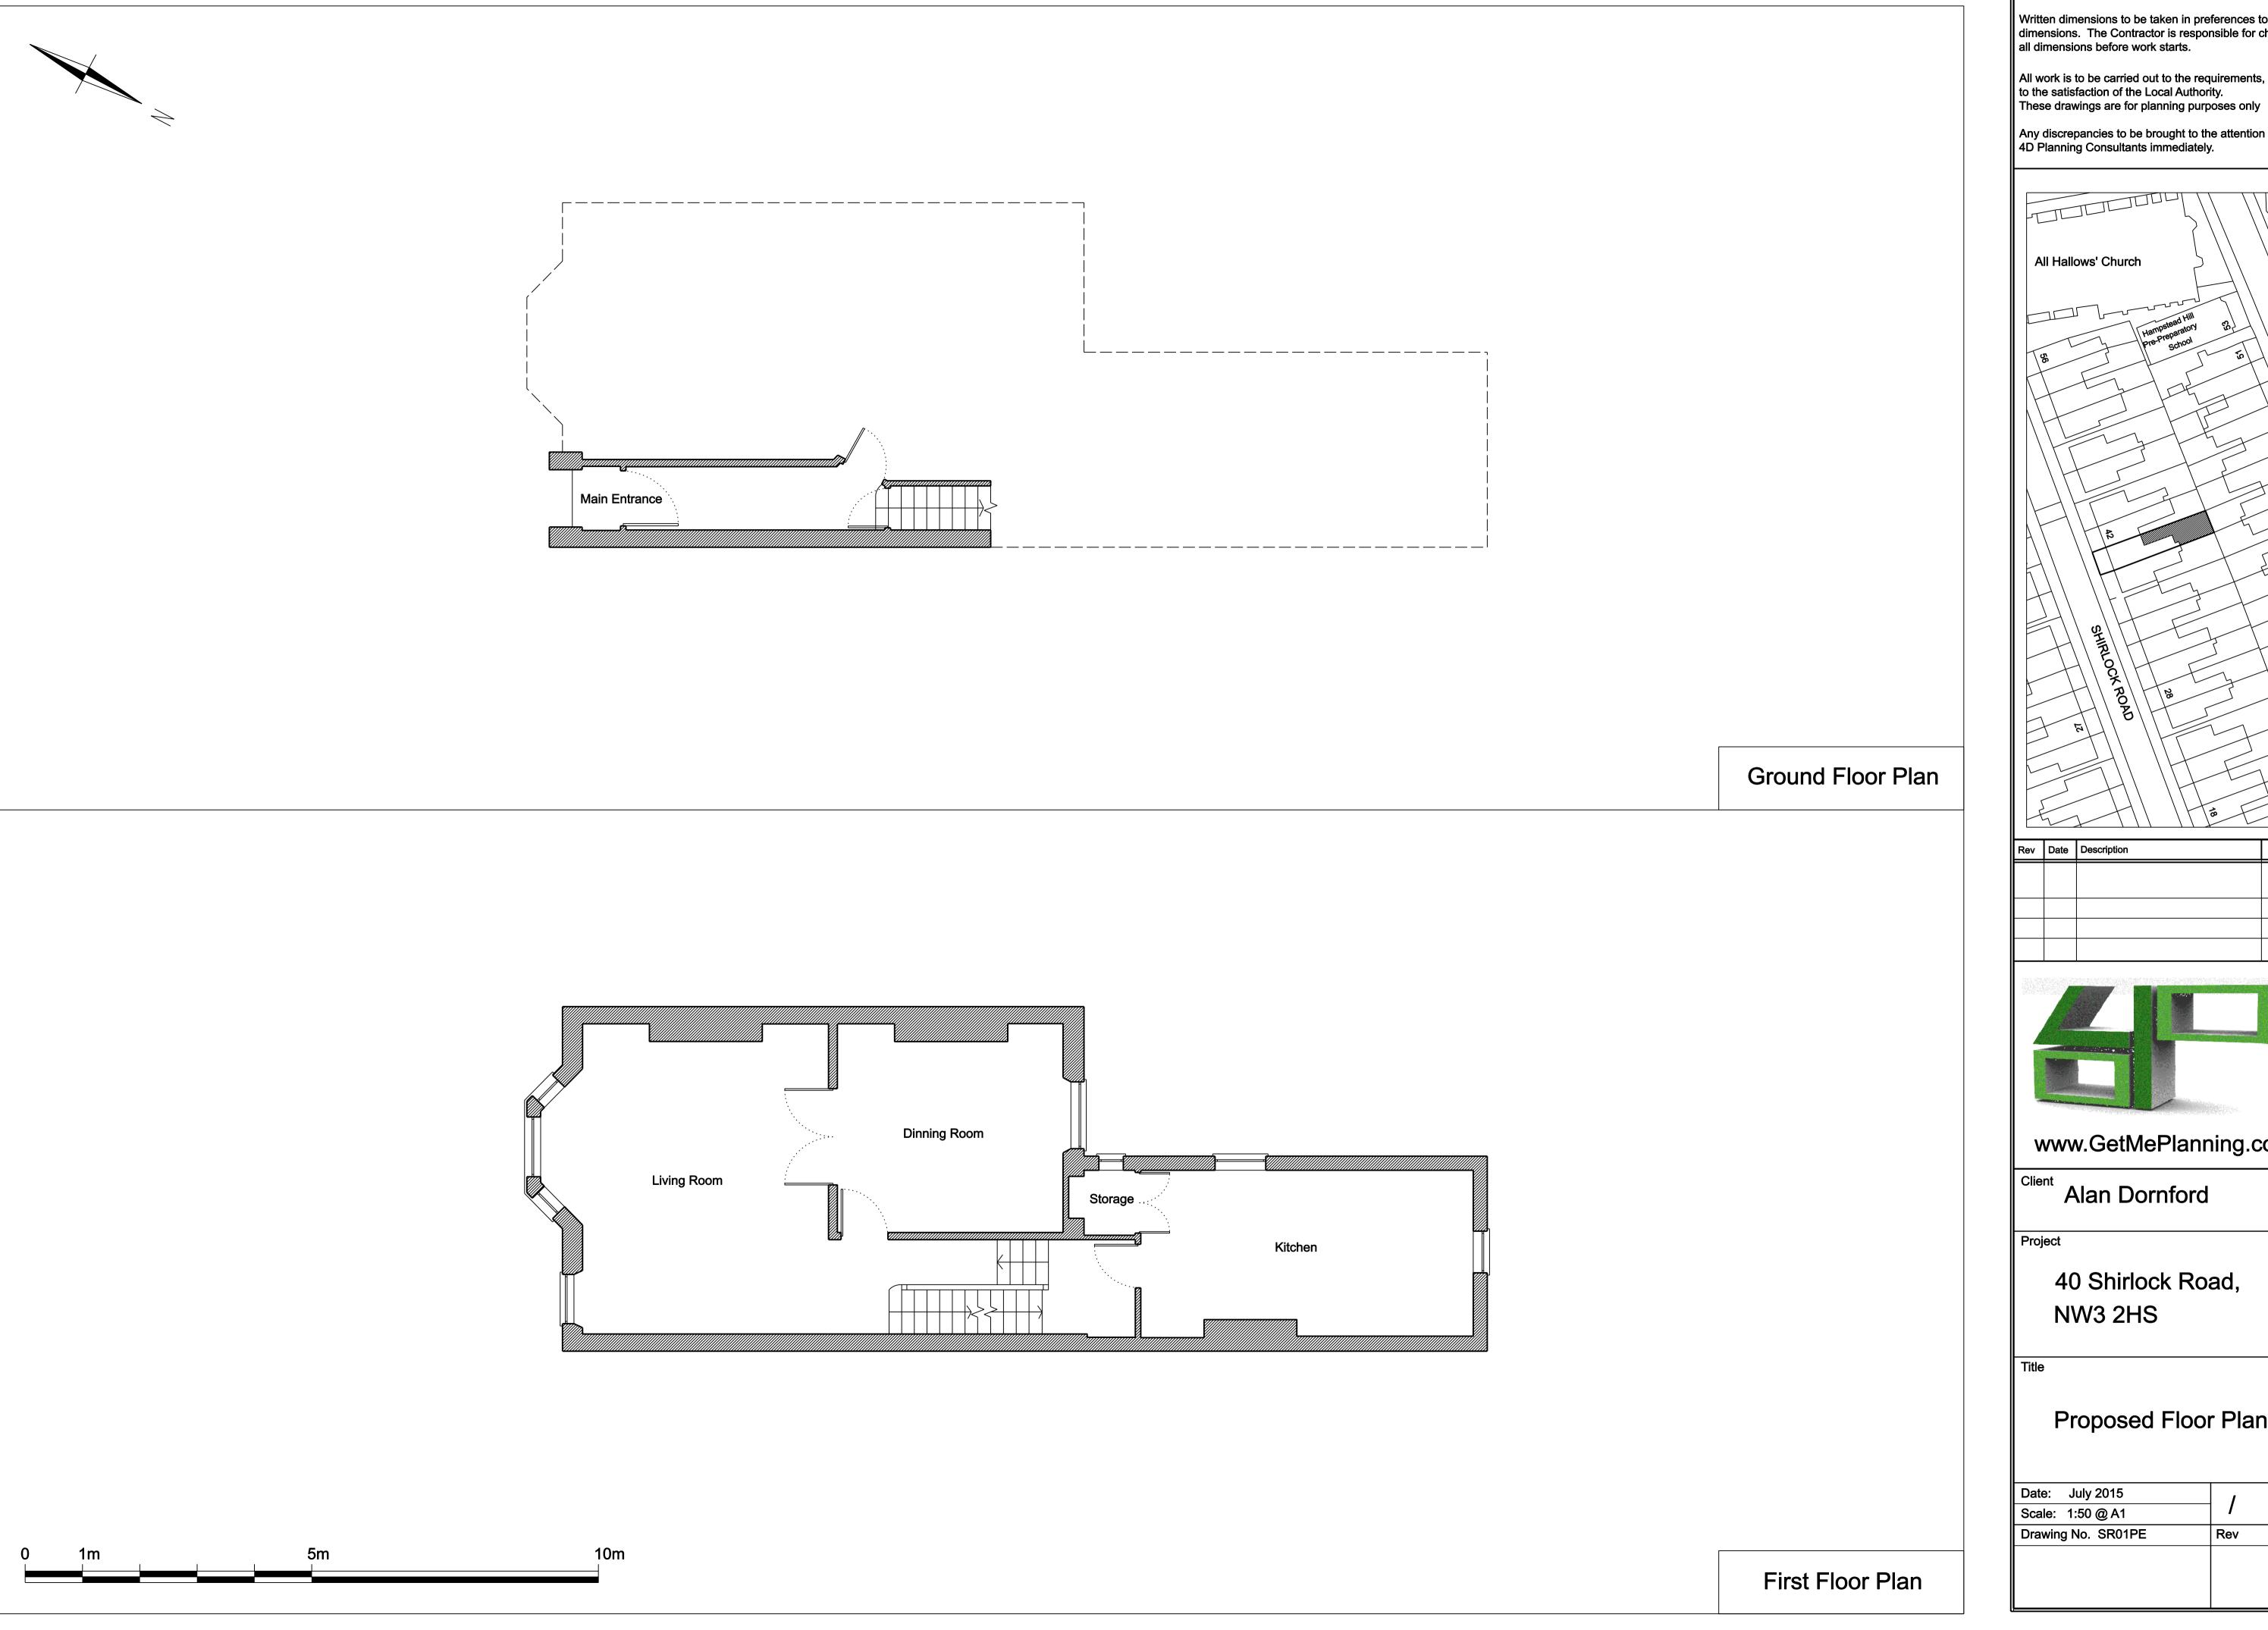

www.GetMePlanning.com

40 Shirlock Road, NW3 2HS

Proposed Floor Plans

| Date: July 2015    | ,   |
|--------------------|-----|
| Scale: 1:50 @ A1   | /   |
| Drawing No. SR01PE | Rev |
|                    |     |
|                    |     |
|                    |     |
|                    |     |