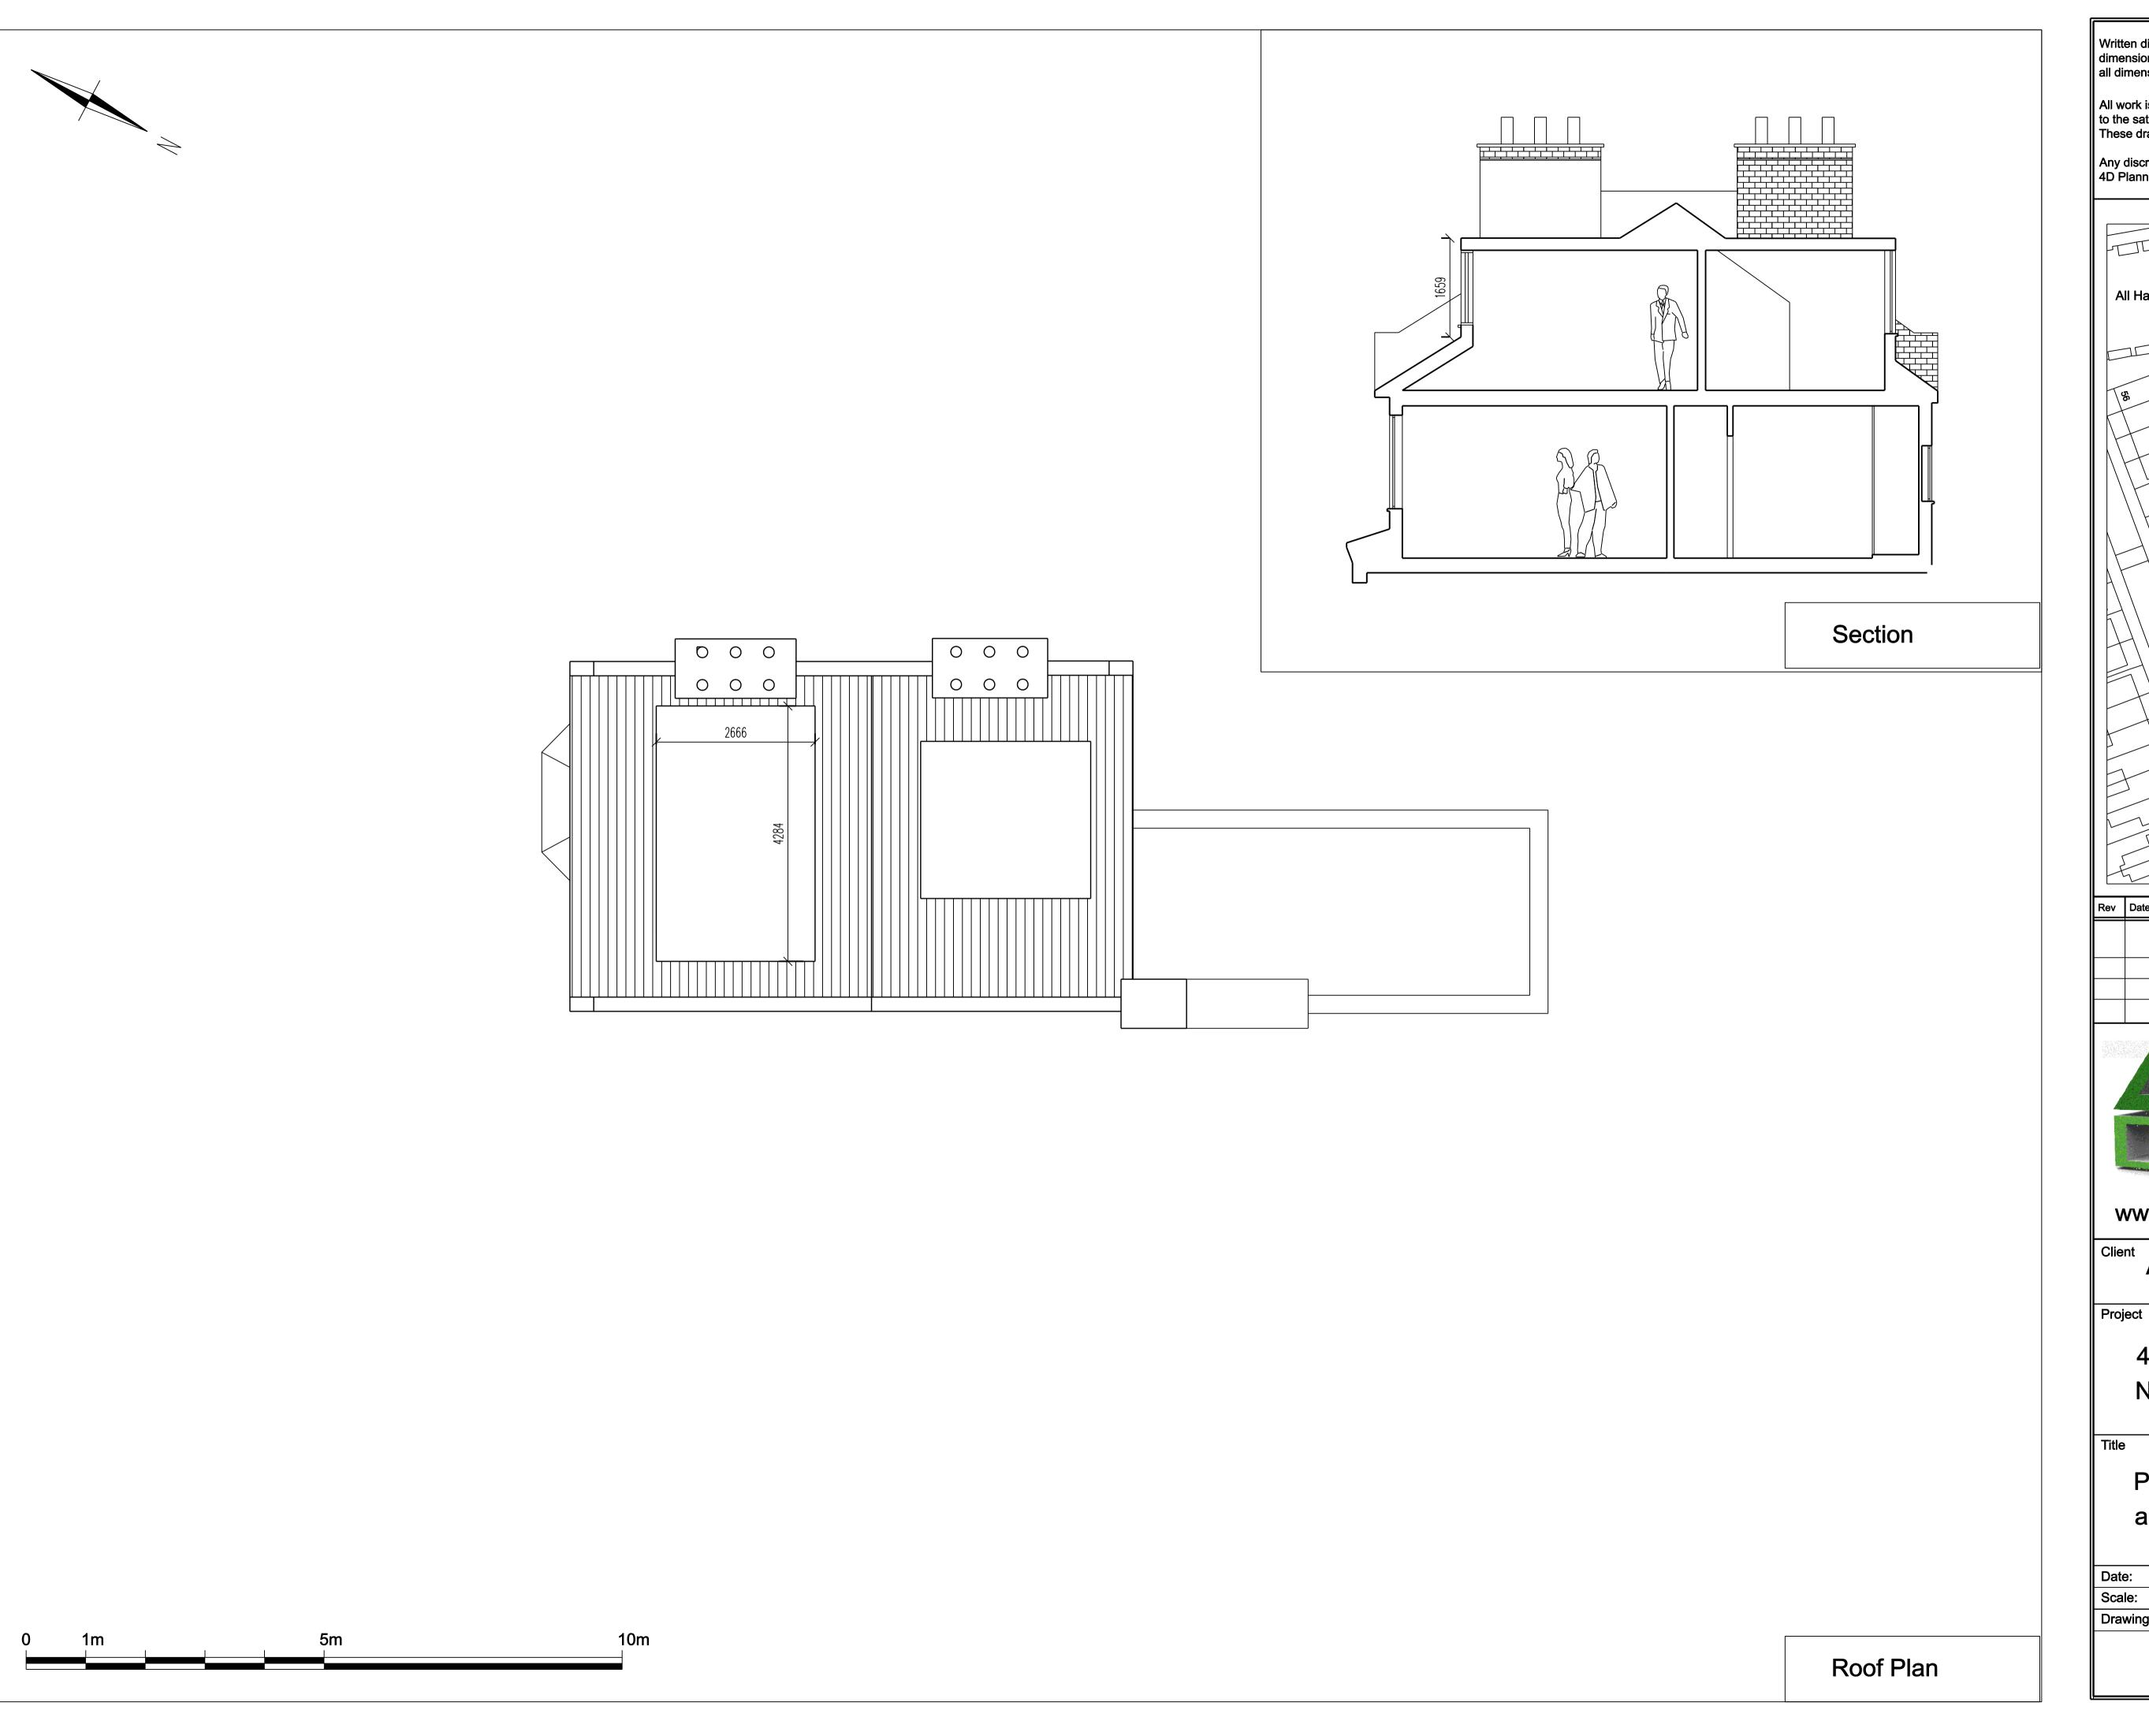

www.GetMePlanning.com

Alan Dornford

40 Shirlock Road, NW3 2HS

Proposed Roof Plan and Section

| Date: July 2015   | ,          |
|-------------------|------------|
| Scale: 1:50 @ A1  | / <i>/</i> |
| Drawing No. SR06P | Rev        |
|                   |            |
|                   |            |
|                   |            |
|                   |            |