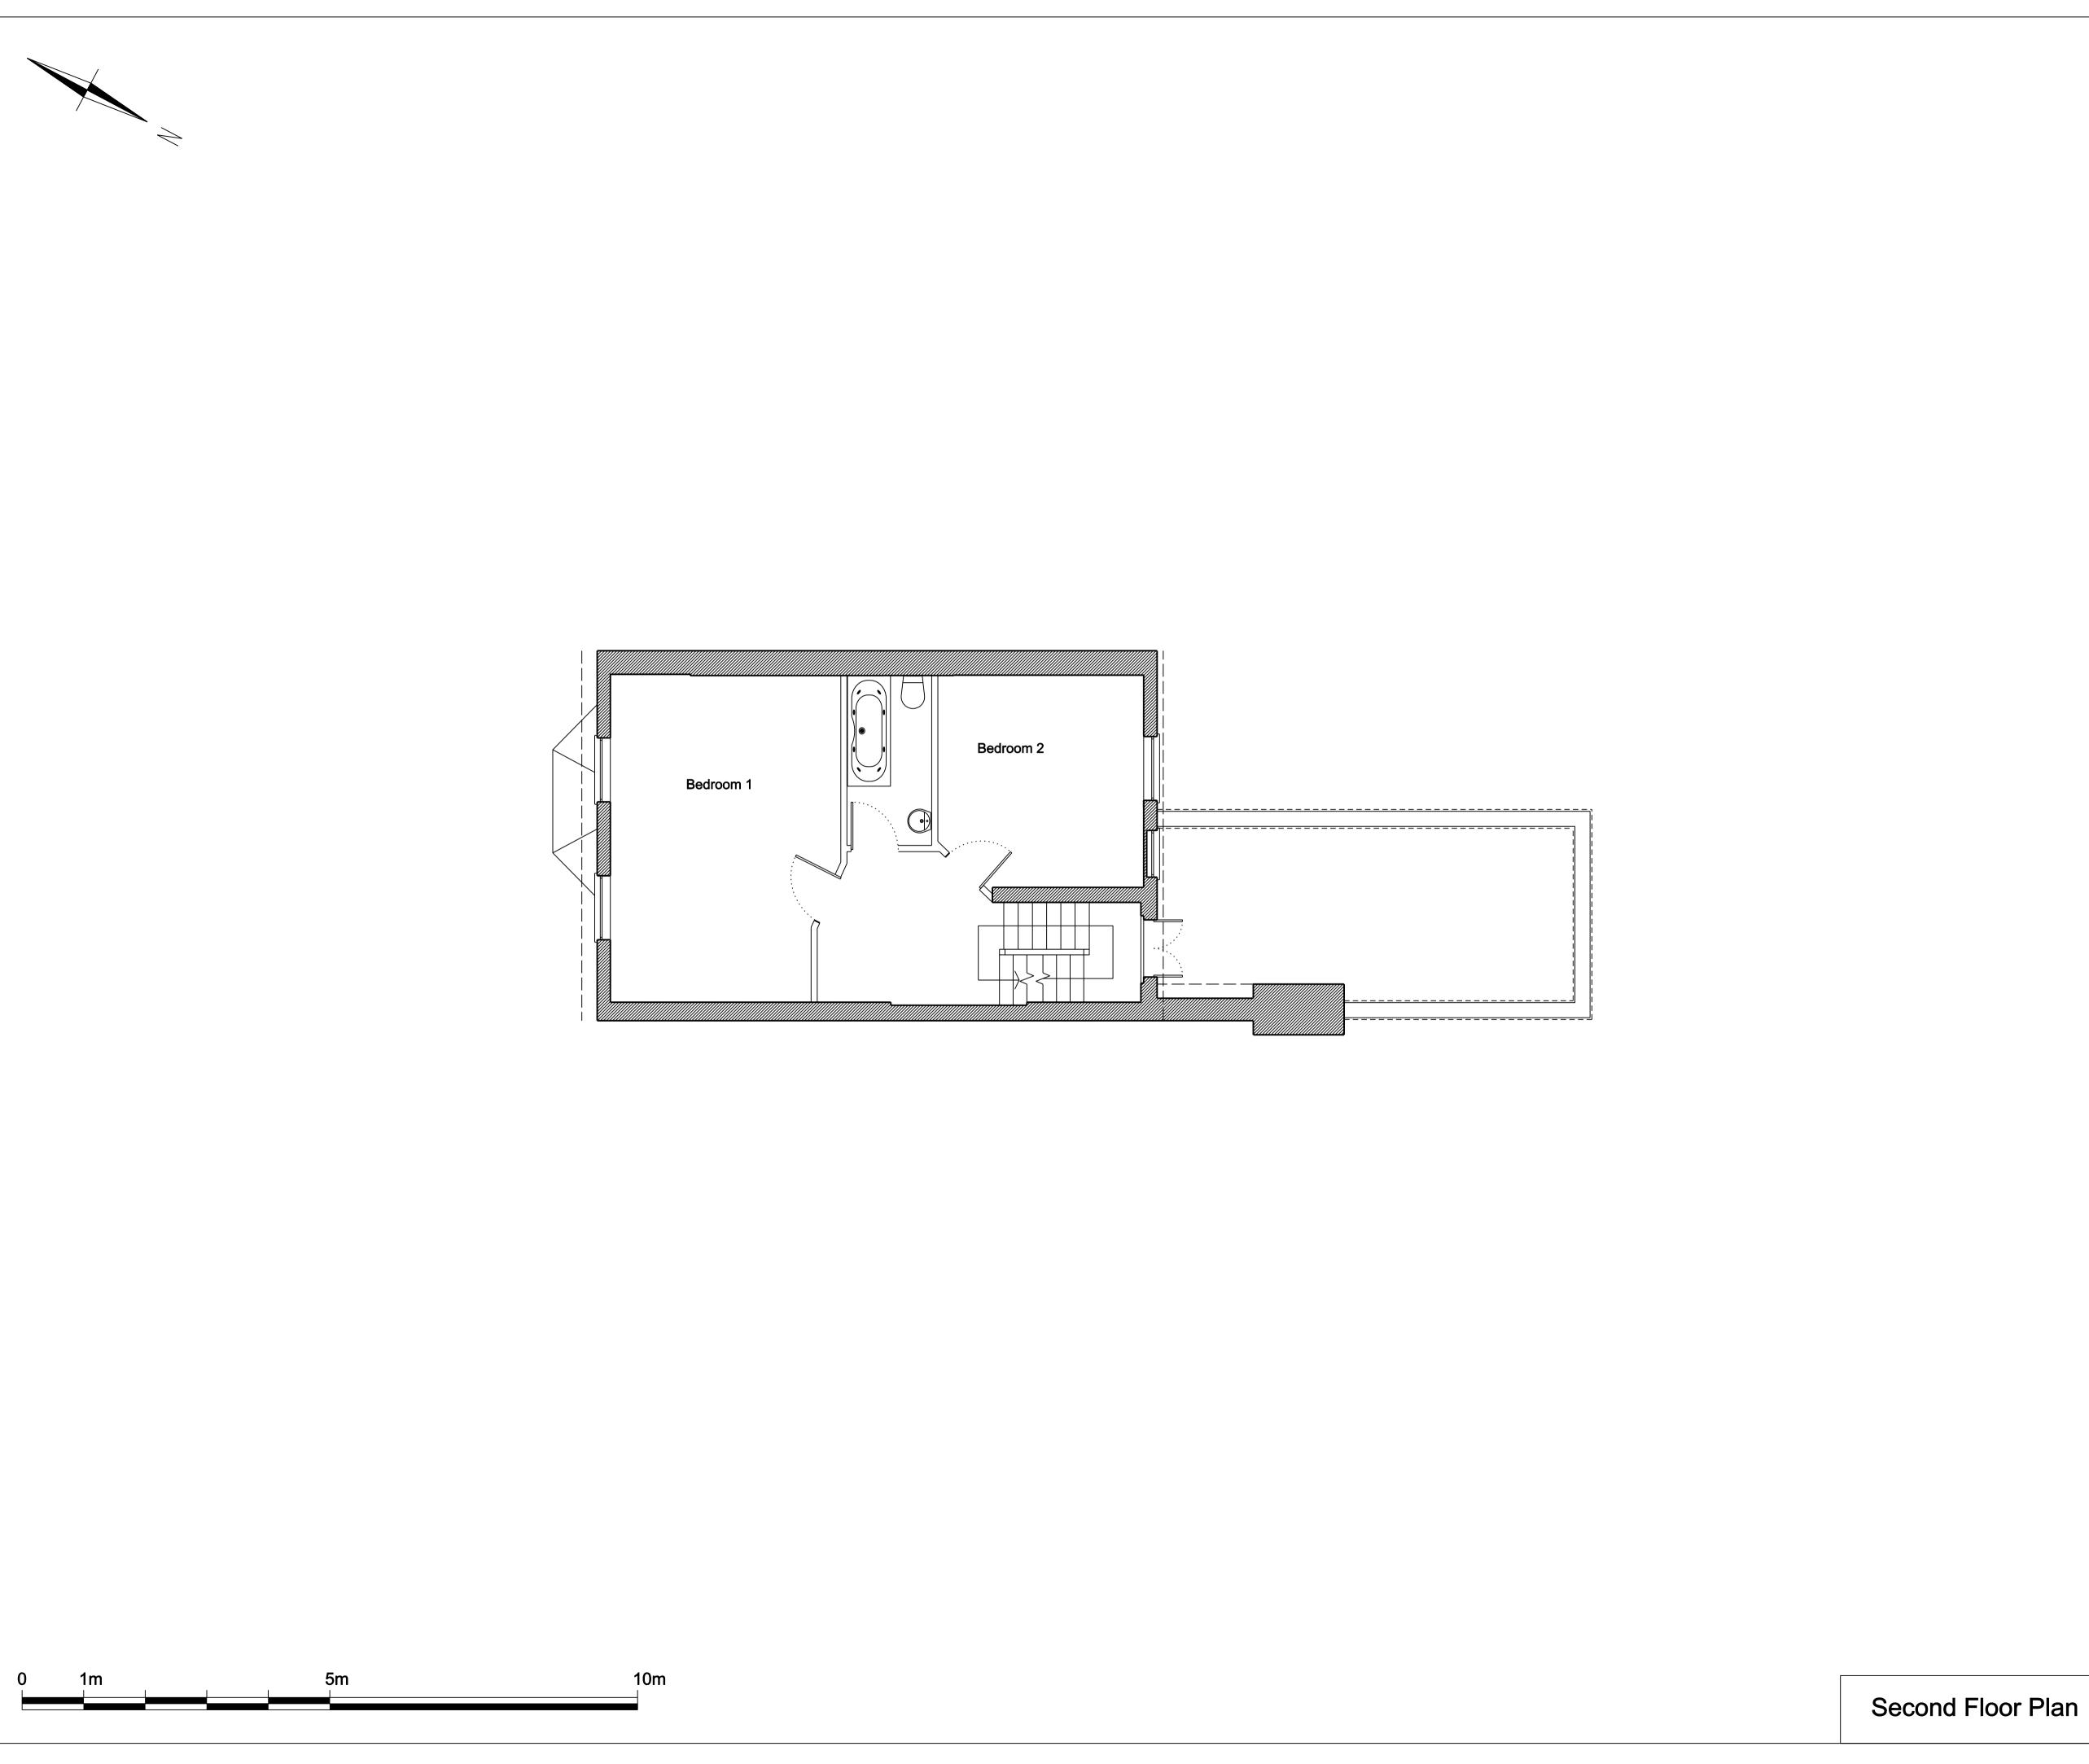

www.GetMePlanning.com

Alan Dornford

Project

40 Shirlock Road, NW3 2HS

Proposed Floor Plans

| <i>1</i> |    | Date: July 2015  |
|----------|----|------------------|
| /        |    | Scale: 1:50 @ A1 |
| Rev      | PE | Drawing No. SR02 |
|          |    |                  |
|          |    |                  |
|          |    |                  |
|          |    |                  |

www.GetMePlanning.com

40 Shirlock Road, NW3 2HS

Proposed Floor Plans

| Date: July 2015    | ,   |
|--------------------|-----|
| Scale: 1:50 @ A1   | /   |
| Drawing No. SR01PE | Rev |
|                    |     |
|                    |     |
|                    |     |
|                    |     |