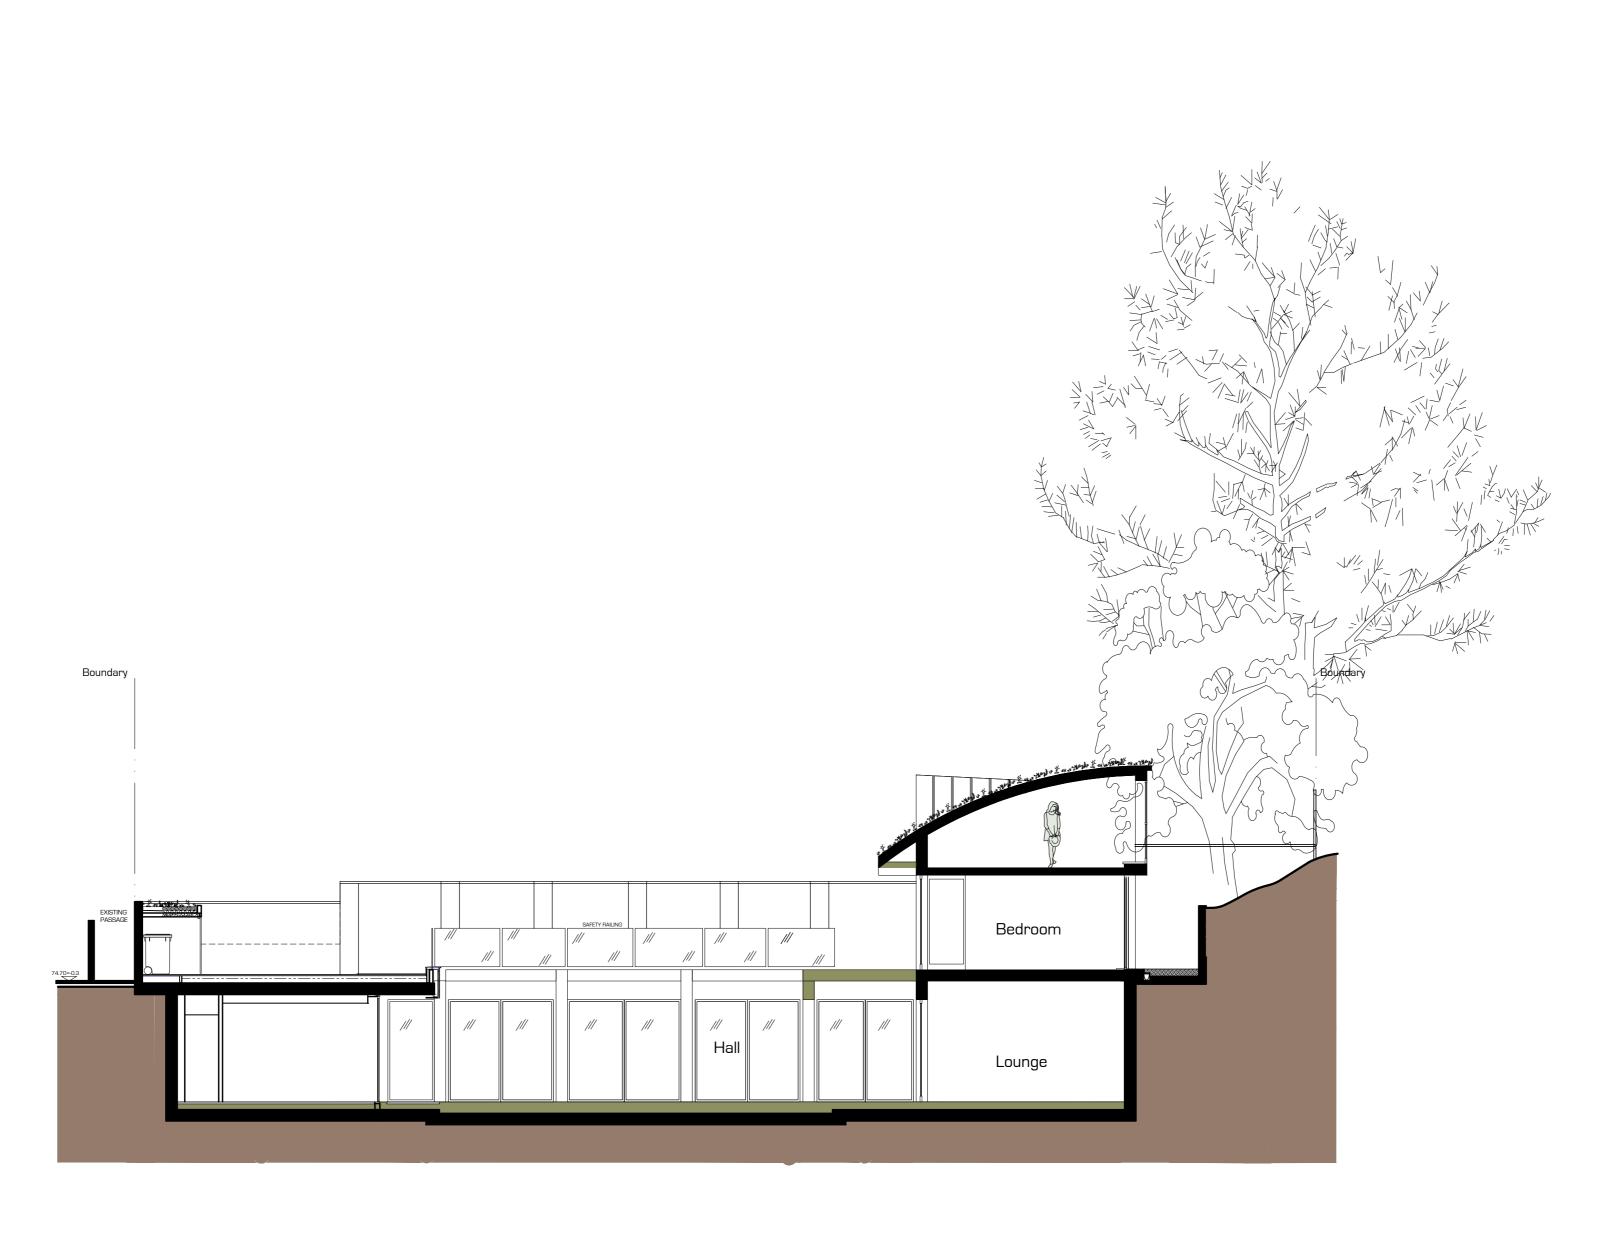

PROJECT
PROPOSED HOUSE AT REAR LAND OF 264-270 FINCHLY ROAD

CLIENT
MR. & MRS. JAIN
272 FINCHLEY ROAD

LONDON NW3

ZONE DISCIPLINE STATUS ARCHITECTURE PLANNING LEVEL DRAWING NUMBER REVISION A-FR272-SC-EL05 CAD FILE XREF FILE JOB NO. CI/SfB FR272 DRAWING TITLE PROPOSED SOUTH EAST SECTION SCALE DATE DRAWN CHECKED 1:100 JAN 09 HB IZS