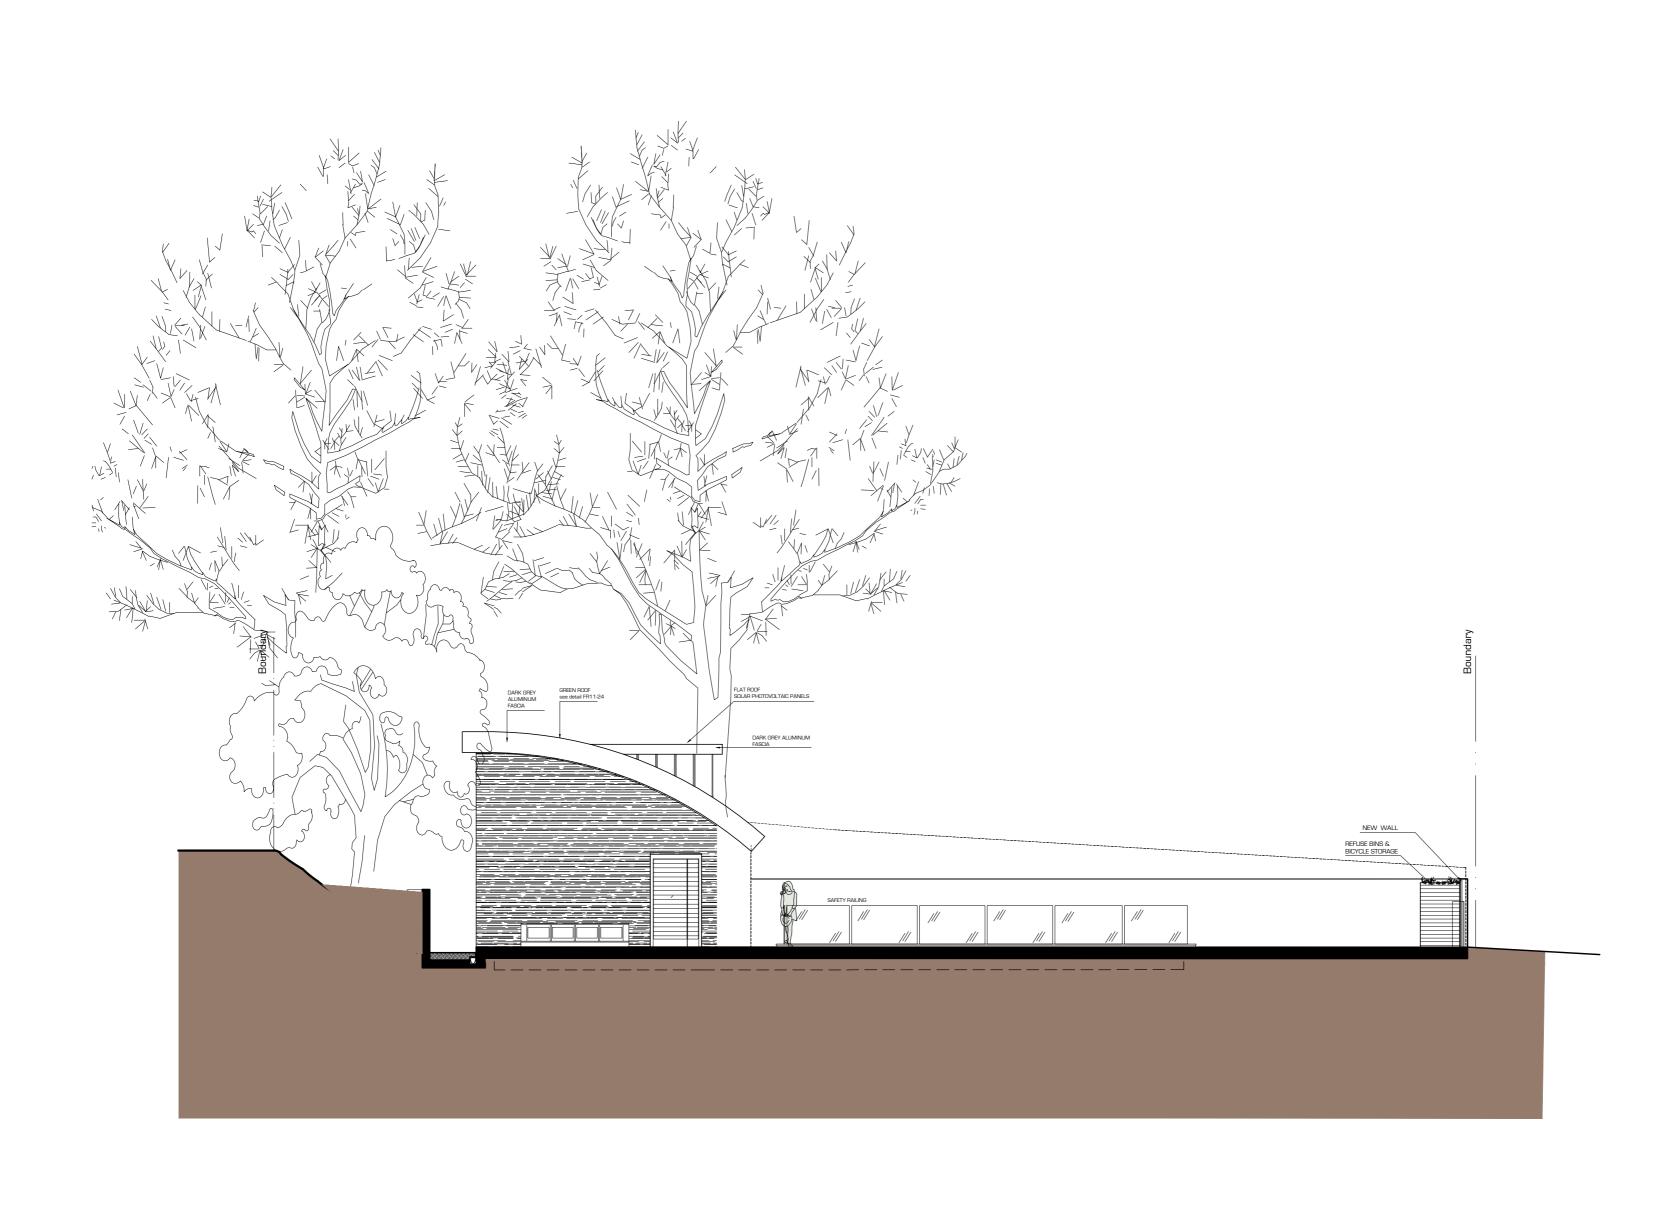

LONDON NW3

| ZONE                                        | DISCIPLINE  |                 |          |  |  |
|---------------------------------------------|-------------|-----------------|----------|--|--|
| Α                                           | ARCHITECTL  | ARCHITECTURE    |          |  |  |
| LEVEL                                       | DRAWING NUM | 1BER            | REVISION |  |  |
| Α                                           | A-FR272-SC- | A-FR272-SC-EL04 |          |  |  |
| CAD FILE                                    | ,           | XREF FILE       | ,        |  |  |
| JOB NO.                                     | FR272       | CI/SfB          |          |  |  |
| DRAWING TITLE PROPOSED SOUTH WEST ELEVATION |             |                 |          |  |  |
| SCALE                                       | DATE        | DRAWN           | CHECKED  |  |  |
| 1:100                                       | JAN 09      | НВ              | IZS      |  |  |