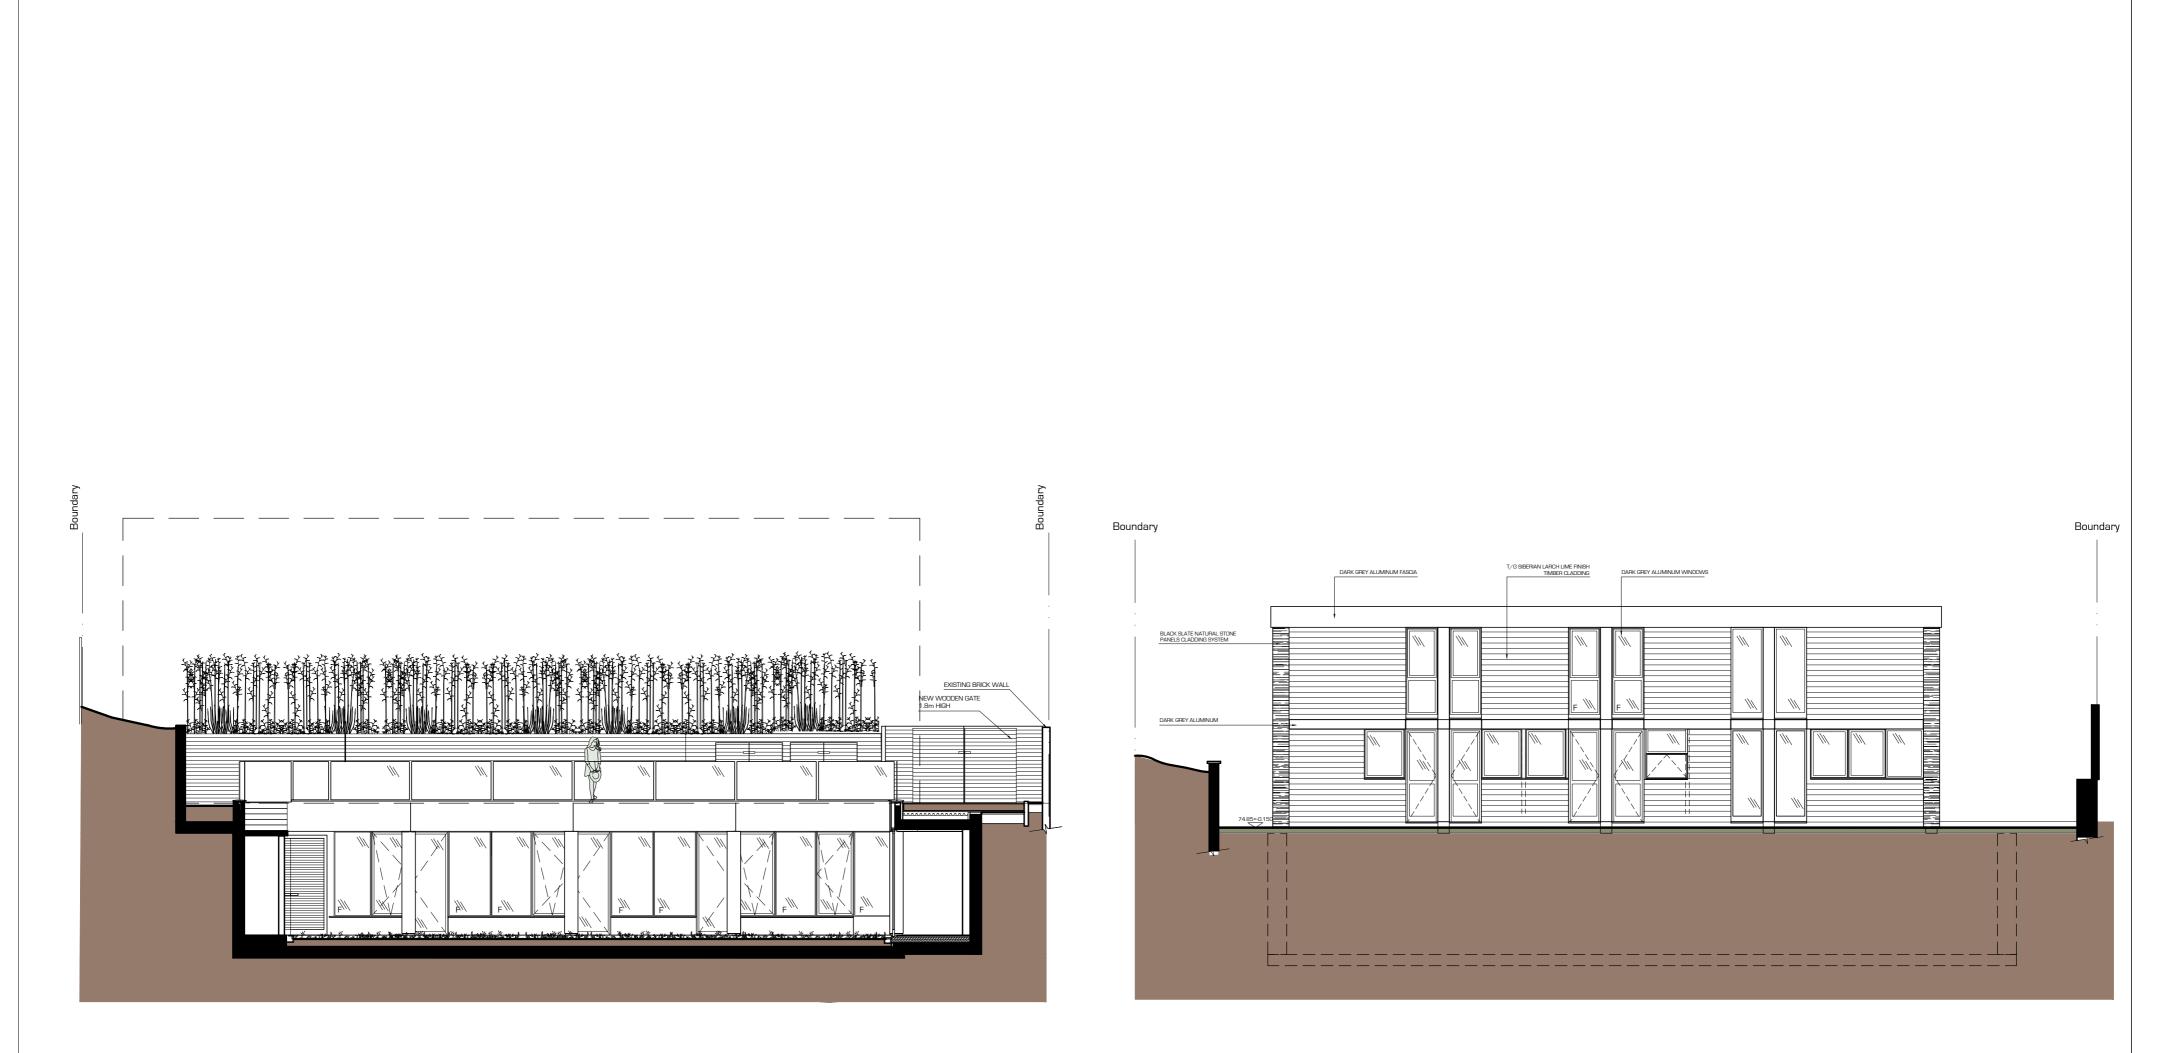

## SECTION ELEVATION LOOKING TOWARDS FINCHLEY ROAD SCALE: 1:100

| General Notes:                                                                                                                                                                                             | NOTES Rev Date Initial      | REVISION PROJECT                          |
|------------------------------------------------------------------------------------------------------------------------------------------------------------------------------------------------------------|-----------------------------|-------------------------------------------|
| Report all errors, omission and discrepancies.                                                                                                                                                             |                             | PROPOSED AS BUILT, REVISED CLIENT DETAILS |
| Verify all dimensions on site before commencing any work on site or preparing any shop drawings.                                                                                                           |                             | 264-270 F                                 |
| All materials, components and workmanship are to<br>comply with the relevant British Standarts, Codes of<br>Practice and appropriate manufacturers'<br>recommendations that from time to time shall apply. |                             | CLIENT<br>MR. & MRS                       |
| this drawing and design remains the property of SIAW<br>and may not be reproduced in any way without prior<br>consent.                                                                                     | METRES 0 1 2 3 4 5<br>1:100 | 272 FINCH<br>LONDON N                     |

## REAR ELEVATION SCALE: 1:100

|                                            |                                              |                             |             |                    | A2 SHEET                                                                                                        |
|--------------------------------------------|----------------------------------------------|-----------------------------|-------------|--------------------|-----------------------------------------------------------------------------------------------------------------|
| ED HOUSE AT REAR LAND OF<br>D FINCHLY ROAD | ZONE<br>A                                    |                             |             | STATUS<br>PLANNING |                                                                                                                 |
|                                            | LEVEL<br>A                                   | DRAWING NUM<br>A-FR272-SC-E |             | REVISION<br>C      |                                                                                                                 |
|                                            | CAD FILE                                     |                             | XREF FILE   |                    | S. ILAN ARCHITECTURAL WORKSHOP                                                                                  |
| 1RS. JAIN<br>CHLEY ROAD<br>I NW3           | JOB NO.                                      | FR272                       | CI/SfB      |                    |                                                                                                                 |
|                                            | DRAWING TITLE PROPOSED SECTIONS - ELEVATIONS |                             |             | EVATIONS           | Winston House, Suite 332, 2 Dollis Park, London, N3 1HF<br>T. 020 8346 0628 F. 020 8346 0635 E. info@siaw.co.uk |
|                                            | SCALE<br>1:100                               | date<br>JAN 09              | DRAWN<br>HB | CHECKED<br>IZS     | PROJECT TITLE LAND REAR OF 264-270 FINCHLY ROAD                                                                 |