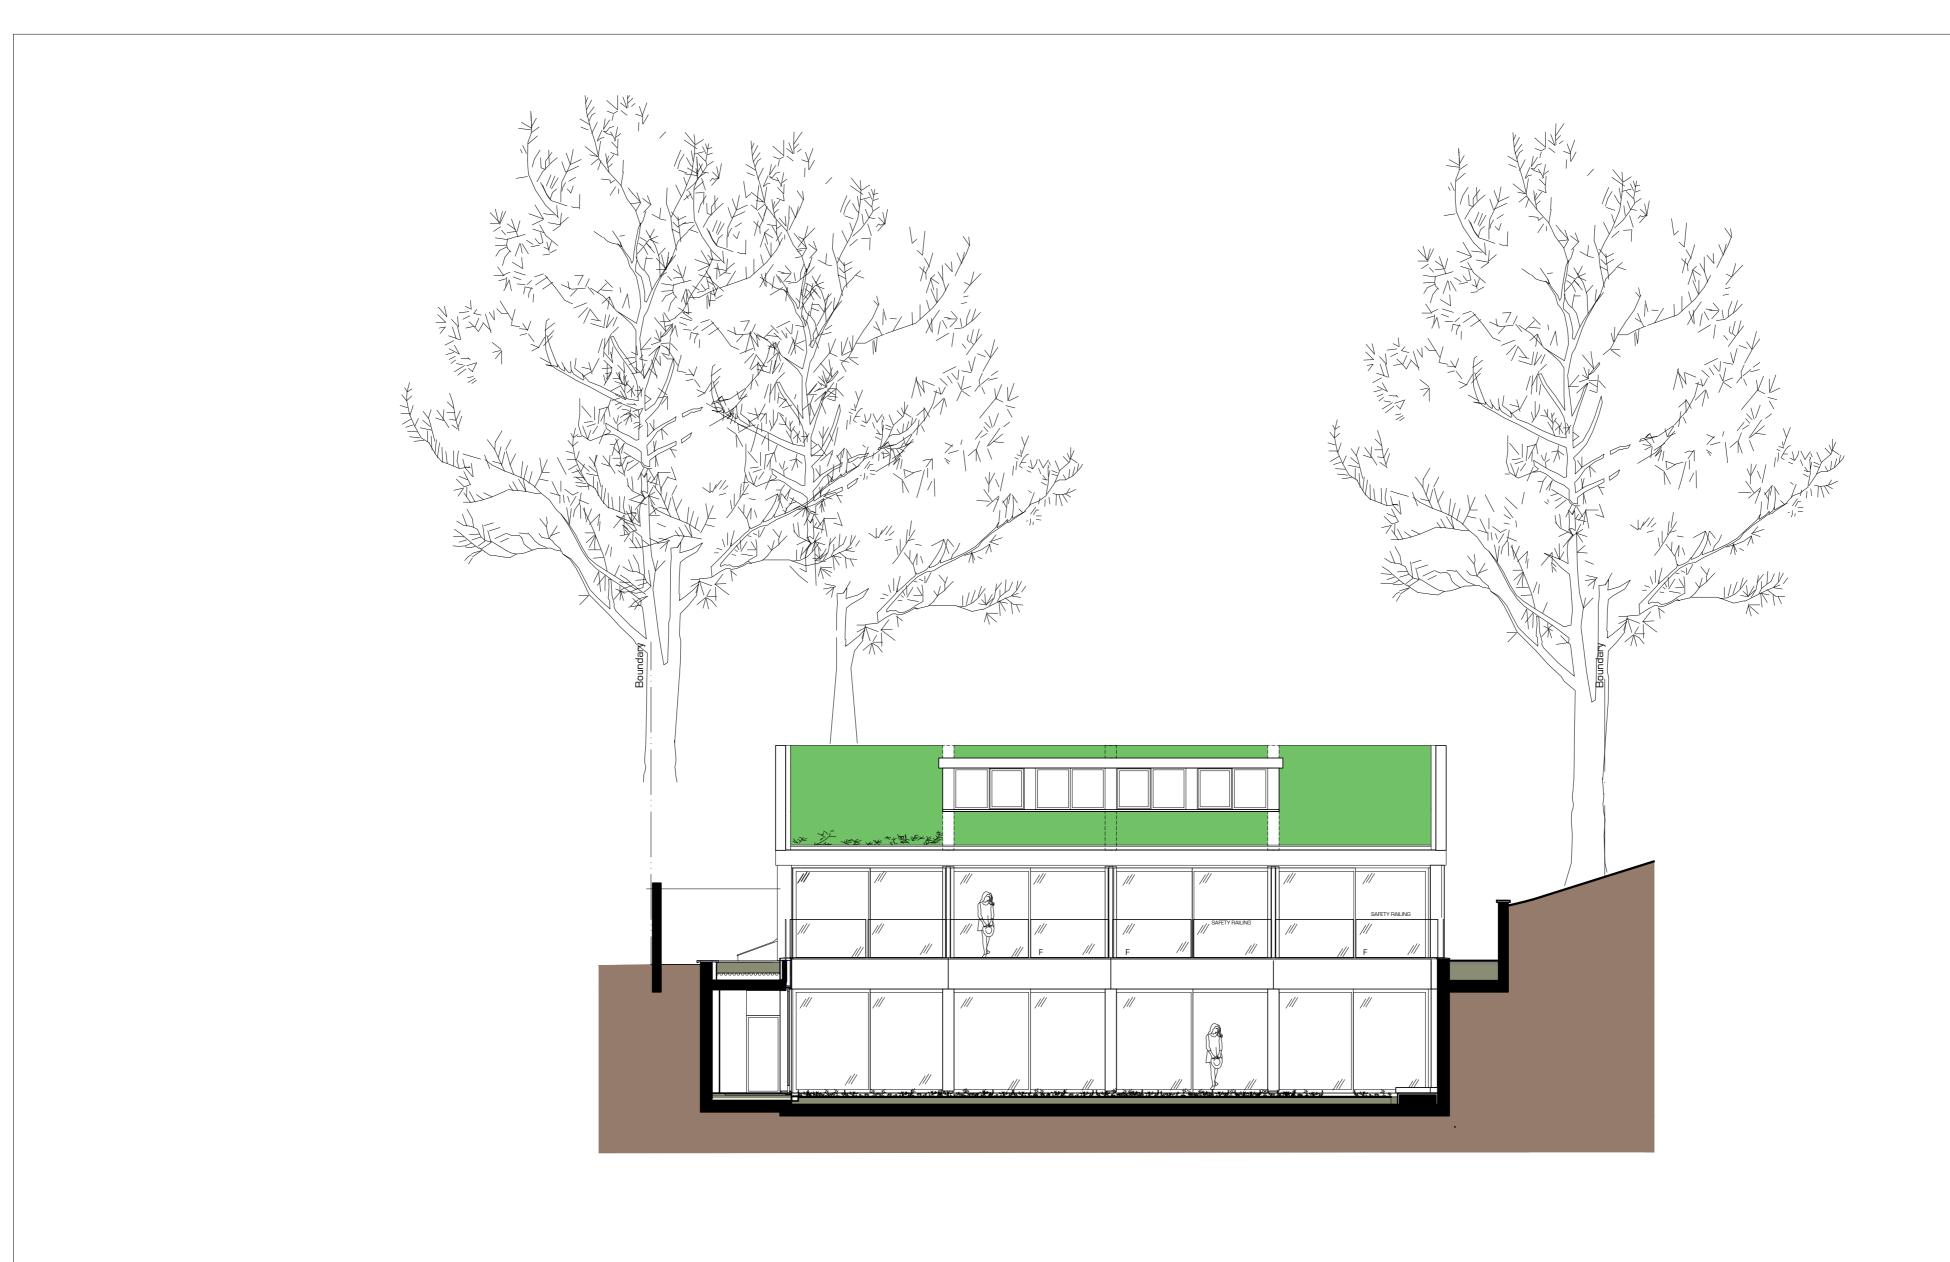

| ZONE                                          | DISCIPLINE<br>ARCHITECTURE        |             | STATUS<br>PLANNING |
|-----------------------------------------------|-----------------------------------|-------------|--------------------|
| LEVEL<br>A                                    | DRAWING NUMBER<br>A-FR272-SC-EL01 |             | REVISION<br>C      |
| CAD FILE                                      |                                   | XREF FILE   |                    |
| JOB NO.                                       | FR11                              | CI/SfB      |                    |
| DRAWING TITLE PROPOSED FRONT SECTION ELVATION |                                   |             |                    |
| SCALE<br>1:100                                | DATE<br>JAN 09                    | DRAWN<br>HB | CHECKED<br>IZS     |