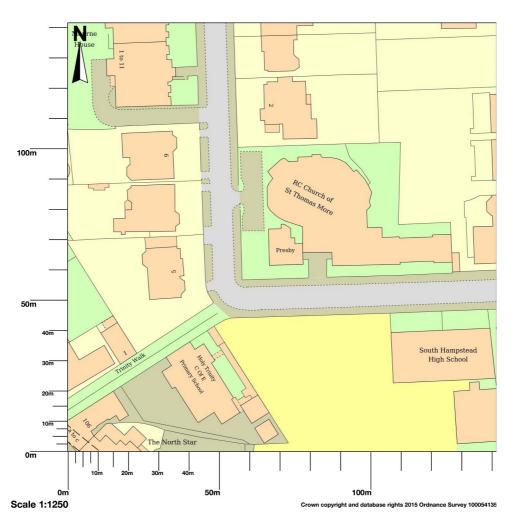

## St. Thomas More Presbytery, Maresfield Gardens, London, NW3 5SU

Map shows area bounded by: 526407.3,184576.3,526548.7,184717.7 (at a scale of 1:1250) The representation of a road, track or path is no evidence of a right of way. The representation of features as lines is no evidence of a property boundary.