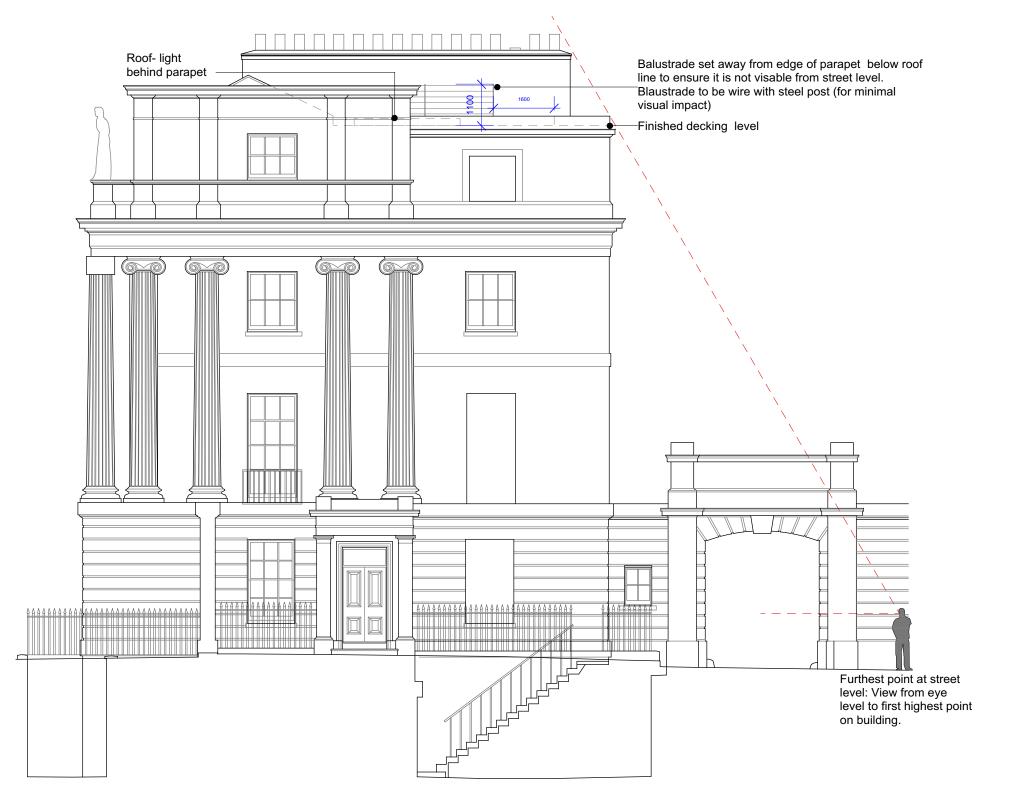

Datum: 33.00m.

Elevation 2.

5 10m

© This drawing is the property of Richard Mitzman

Architects.

No disclosure or copy of it may be made without the written permission of Richard Mitzman Architects.

- Do not scale this drawing.
   All dimensions and levels to be checked on site.
   Discrepancies to be reported to Richard Mitzman Architects before proceeding.
   If in any doubt about information on this drawing contact Richard Mitzman Architects.

## Revisions

- 15.05.15 PLANNING SUBMISSION

A 31.07.15 Roof Balustrade added to drawing

## Richard Mitzman architects ||p

t: 020 7722 8525 f: 020 7449 0428 e: mail@richardmitzm Unit I Primrose Mews Sharpleshall Street London NWI 8YW

Cora & Co

52 Cumberland Terrace London NWI 4HJ

drawing title

Prposed Elevation 02

## PLANNING

| cal