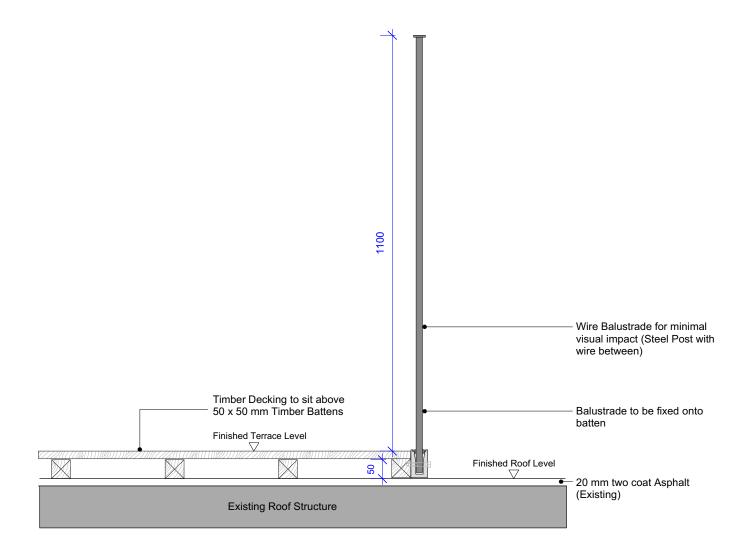

Roof Balustrade Detail Scale 1:10

© This drawing is the property of Richard Mitzman Architects. No disclosure or copy of it may be made without the written permission of Richard Mitzman Architects.

- Do not scale this drawing.
  All dimensions and levels to be checked on site.
  Discrepancies to be reported to Richard Mitzman Architects before proceeding.
  If in any doubt about information on this drawing contact Richard Mitzman Architects.

### Roof Balustrade Detail