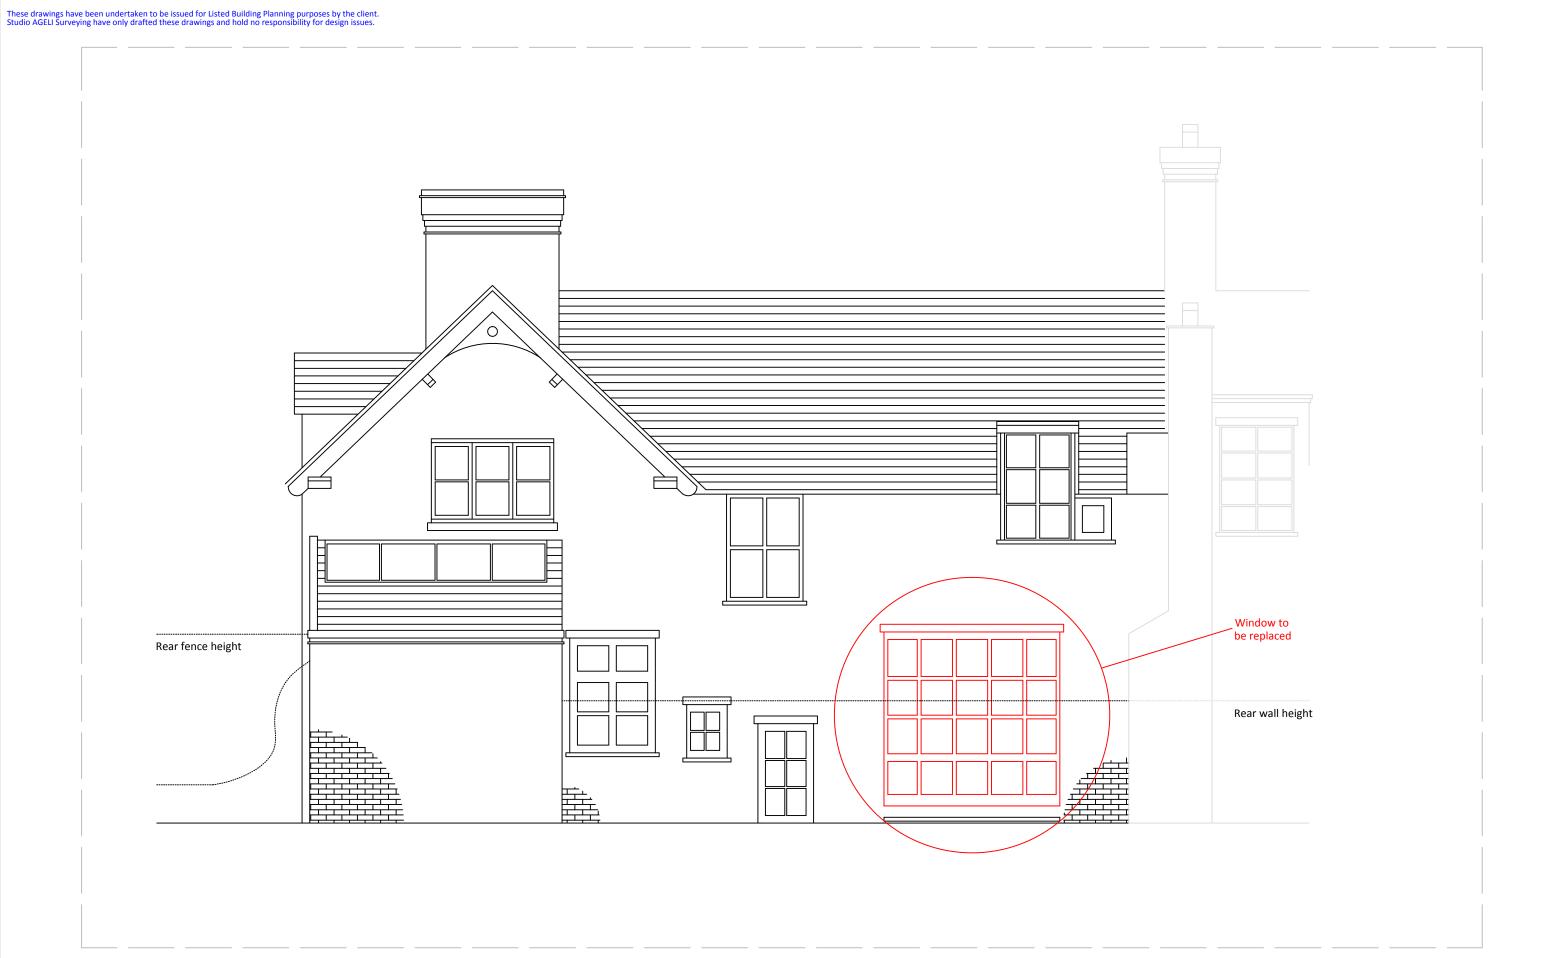

| Drawing Name:           | Drawn by: | Scale:       |  |
|-------------------------|-----------|--------------|--|
| Existing Rear Elevation | DT/MA     | 1/50@A3      |  |
| Drawing Number:         | Date:     | Rev No:      |  |
| SAS LCL 01              | 21/07/15  | P (planning) |  |