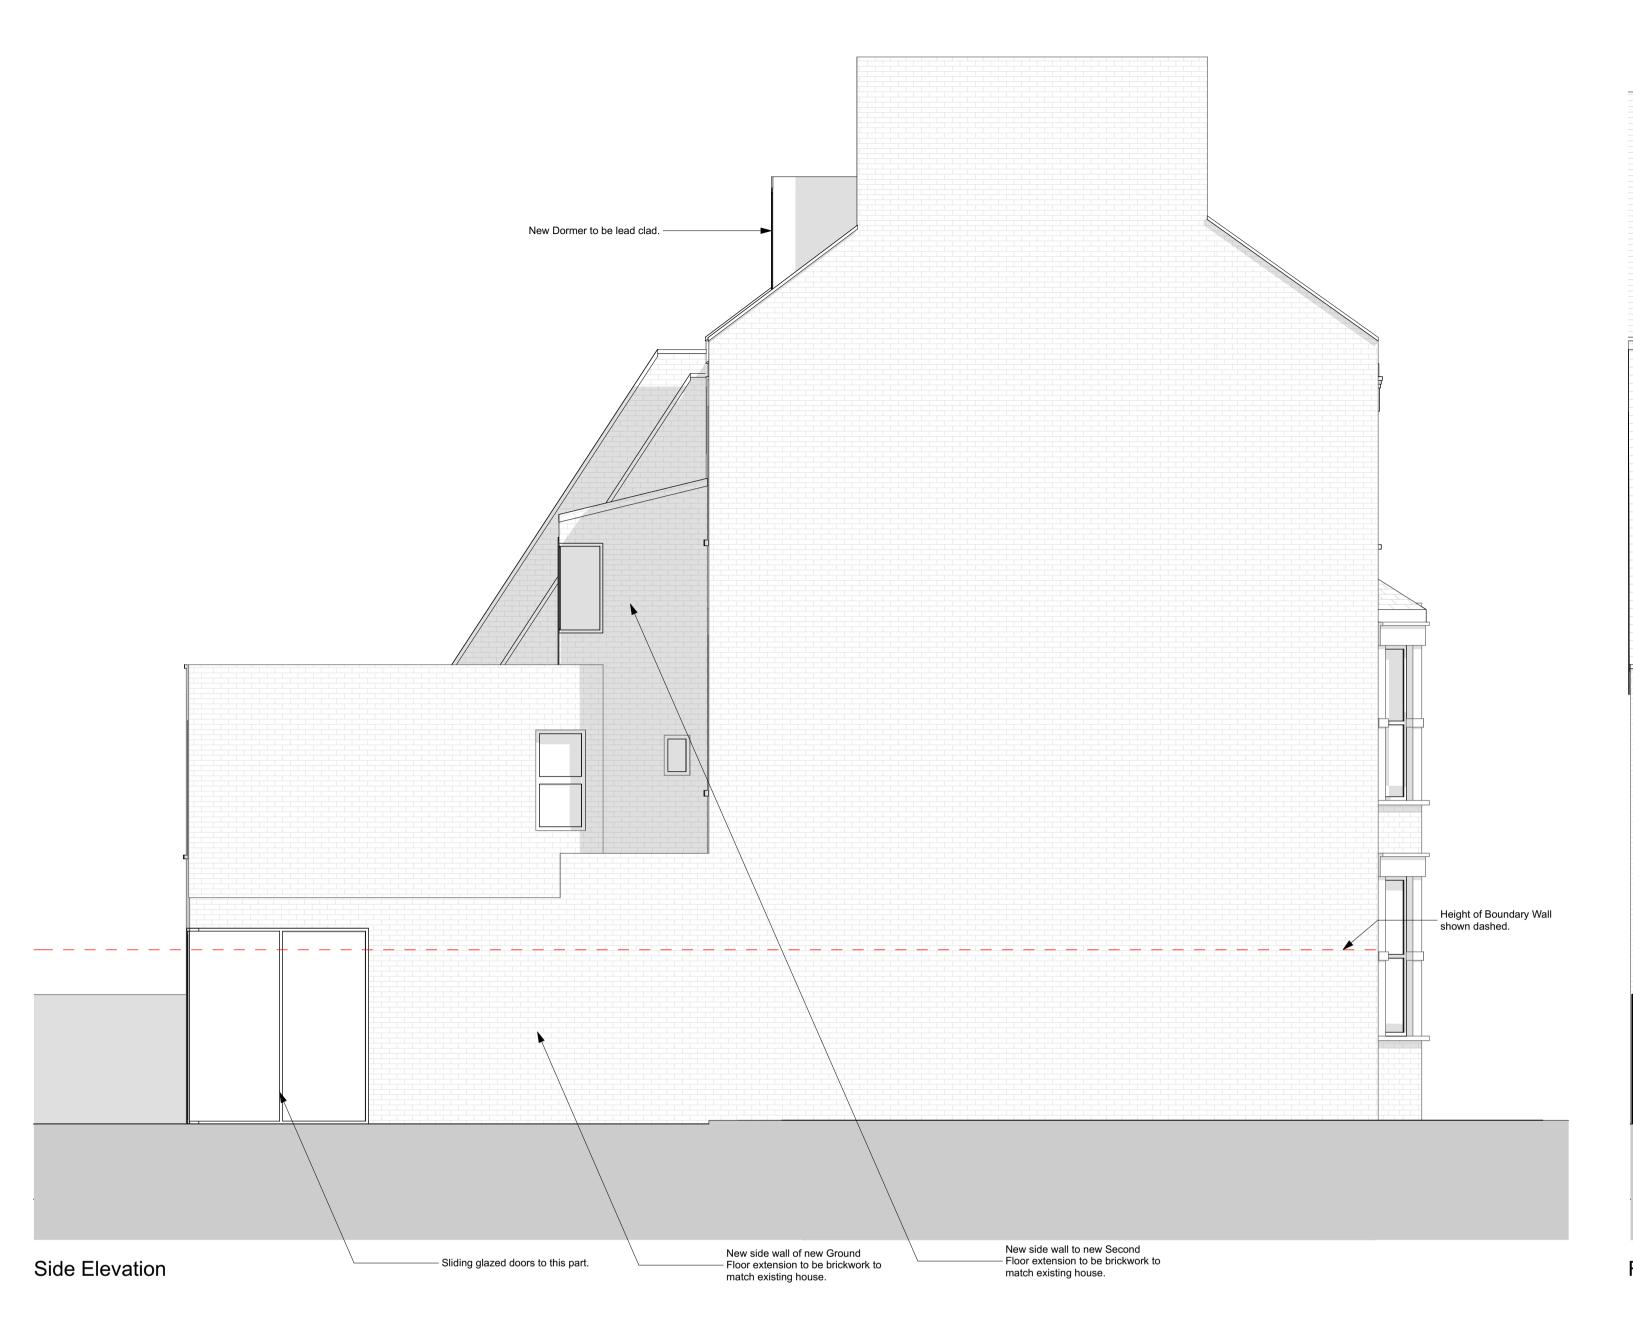

| 136 - 148 Tooley Street                           |                                                                      |
|---------------------------------------------------|----------------------------------------------------------------------|
| London<br>SE1 2TU @                               | Copyright 2015 - All rights reserved<br>Matthew Wood Architects Ltd. |
| Job Title Courthope Road                          |                                                                      |
|                                                   |                                                                      |
| Job Number 150                                    | )7                                                                   |
| Drawn by - Luke Nagle                             |                                                                      |
| Drawing Status                                    |                                                                      |
| Planning                                          |                                                                      |
| Drawing Scale                                     |                                                                      |
| 1:50 at A1                                        |                                                                      |
| Do not scale from this drawing. If in doubt, ask. |                                                                      |
| Created                                           | Issue Date                                                           |
| 30.07.15                                          | 30.07.15                                                             |
| Drawing Name                                      |                                                                      |
| Proposed Elevations                               |                                                                      |
| Layout ID                                         | Revision                                                             |
| P2.0                                              |                                                                      |
| Revision Notes                                    |                                                                      |
|                                                   |                                                                      |
|                                                   |                                                                      |
|                                                   |                                                                      |
|                                                   |                                                                      |
|                                                   |                                                                      |
|                                                   |                                                                      |
|                                                   |                                                                      |