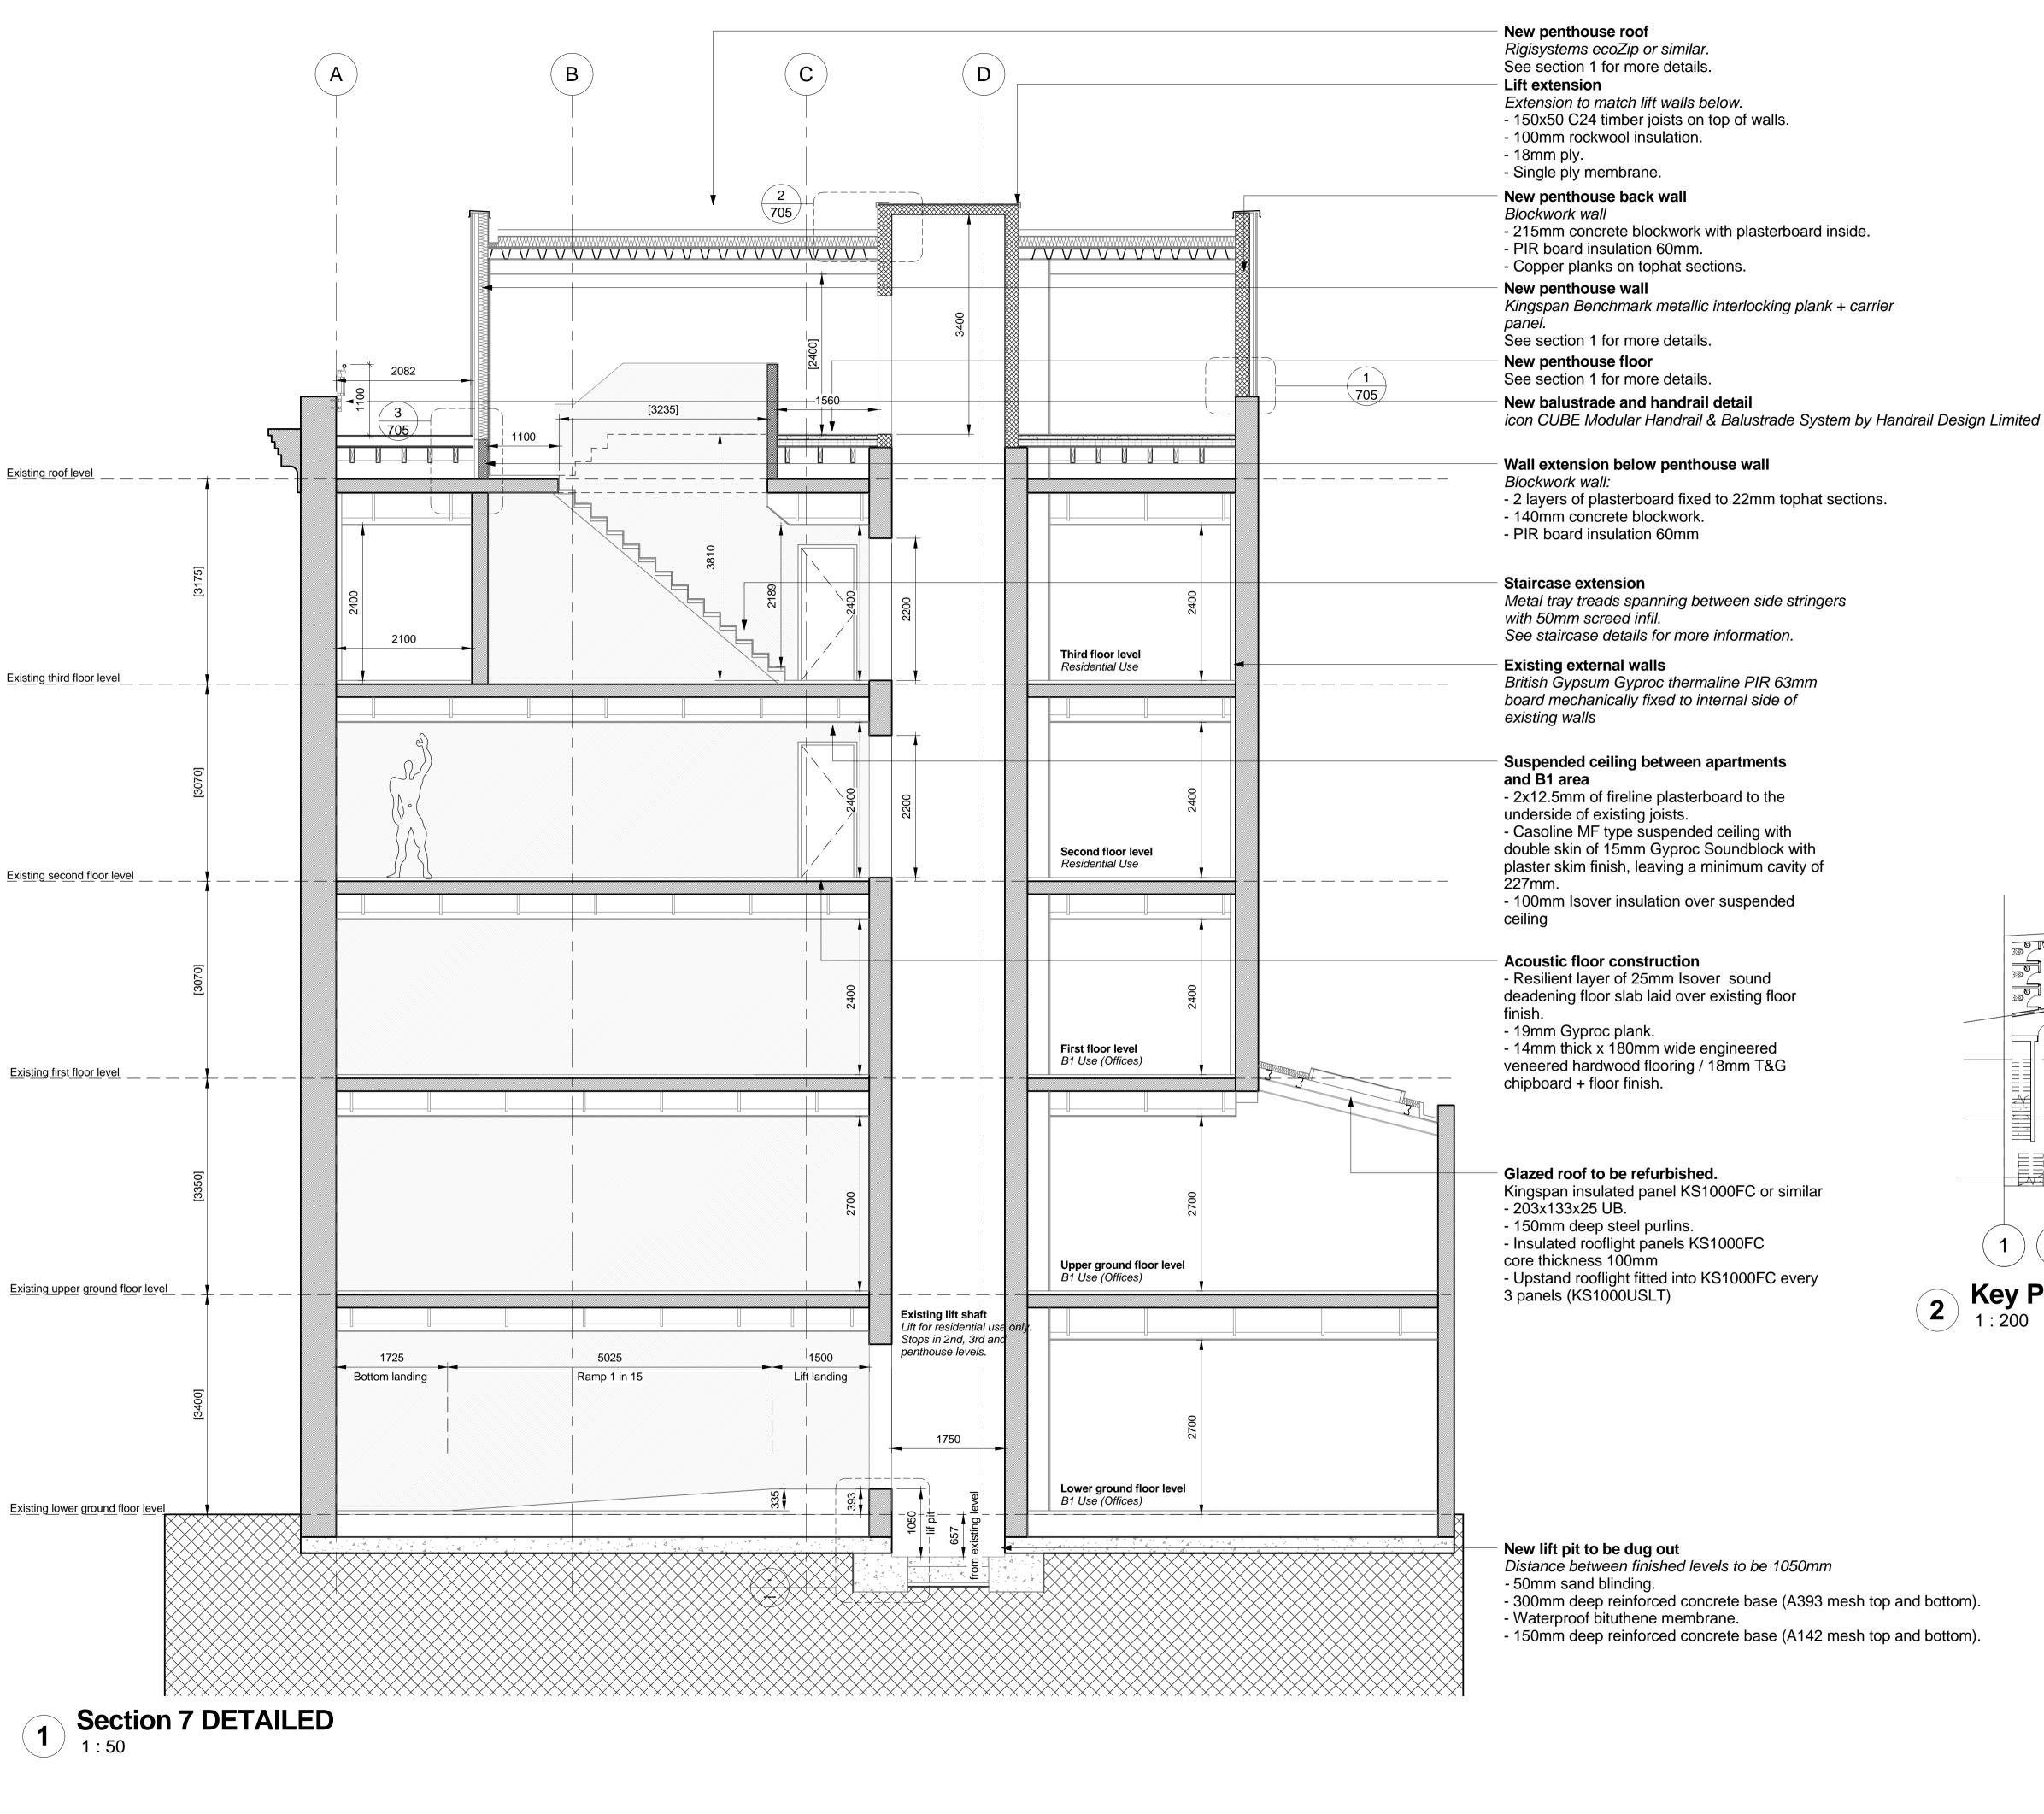

E D В

**Key Plan Lower ground floor C** 1:200

No.

New lift pit to be dug out

Distance between finished levels to be 1050mm

- 50mm sand blinding.
- 300mm deep reinforced concrete base (A393 mesh top and bottom).
- Waterproof bituthene membrane.
- 150mm deep reinforced concrete base (A142 mesh top and bottom).

**Detailed Section 7** 

2156 507

Date

12/02/15

Chkd by Checker Papeindicated

□ Chartered Architects □ Leisure Consultants □ Project Managers □ Cost Consultants