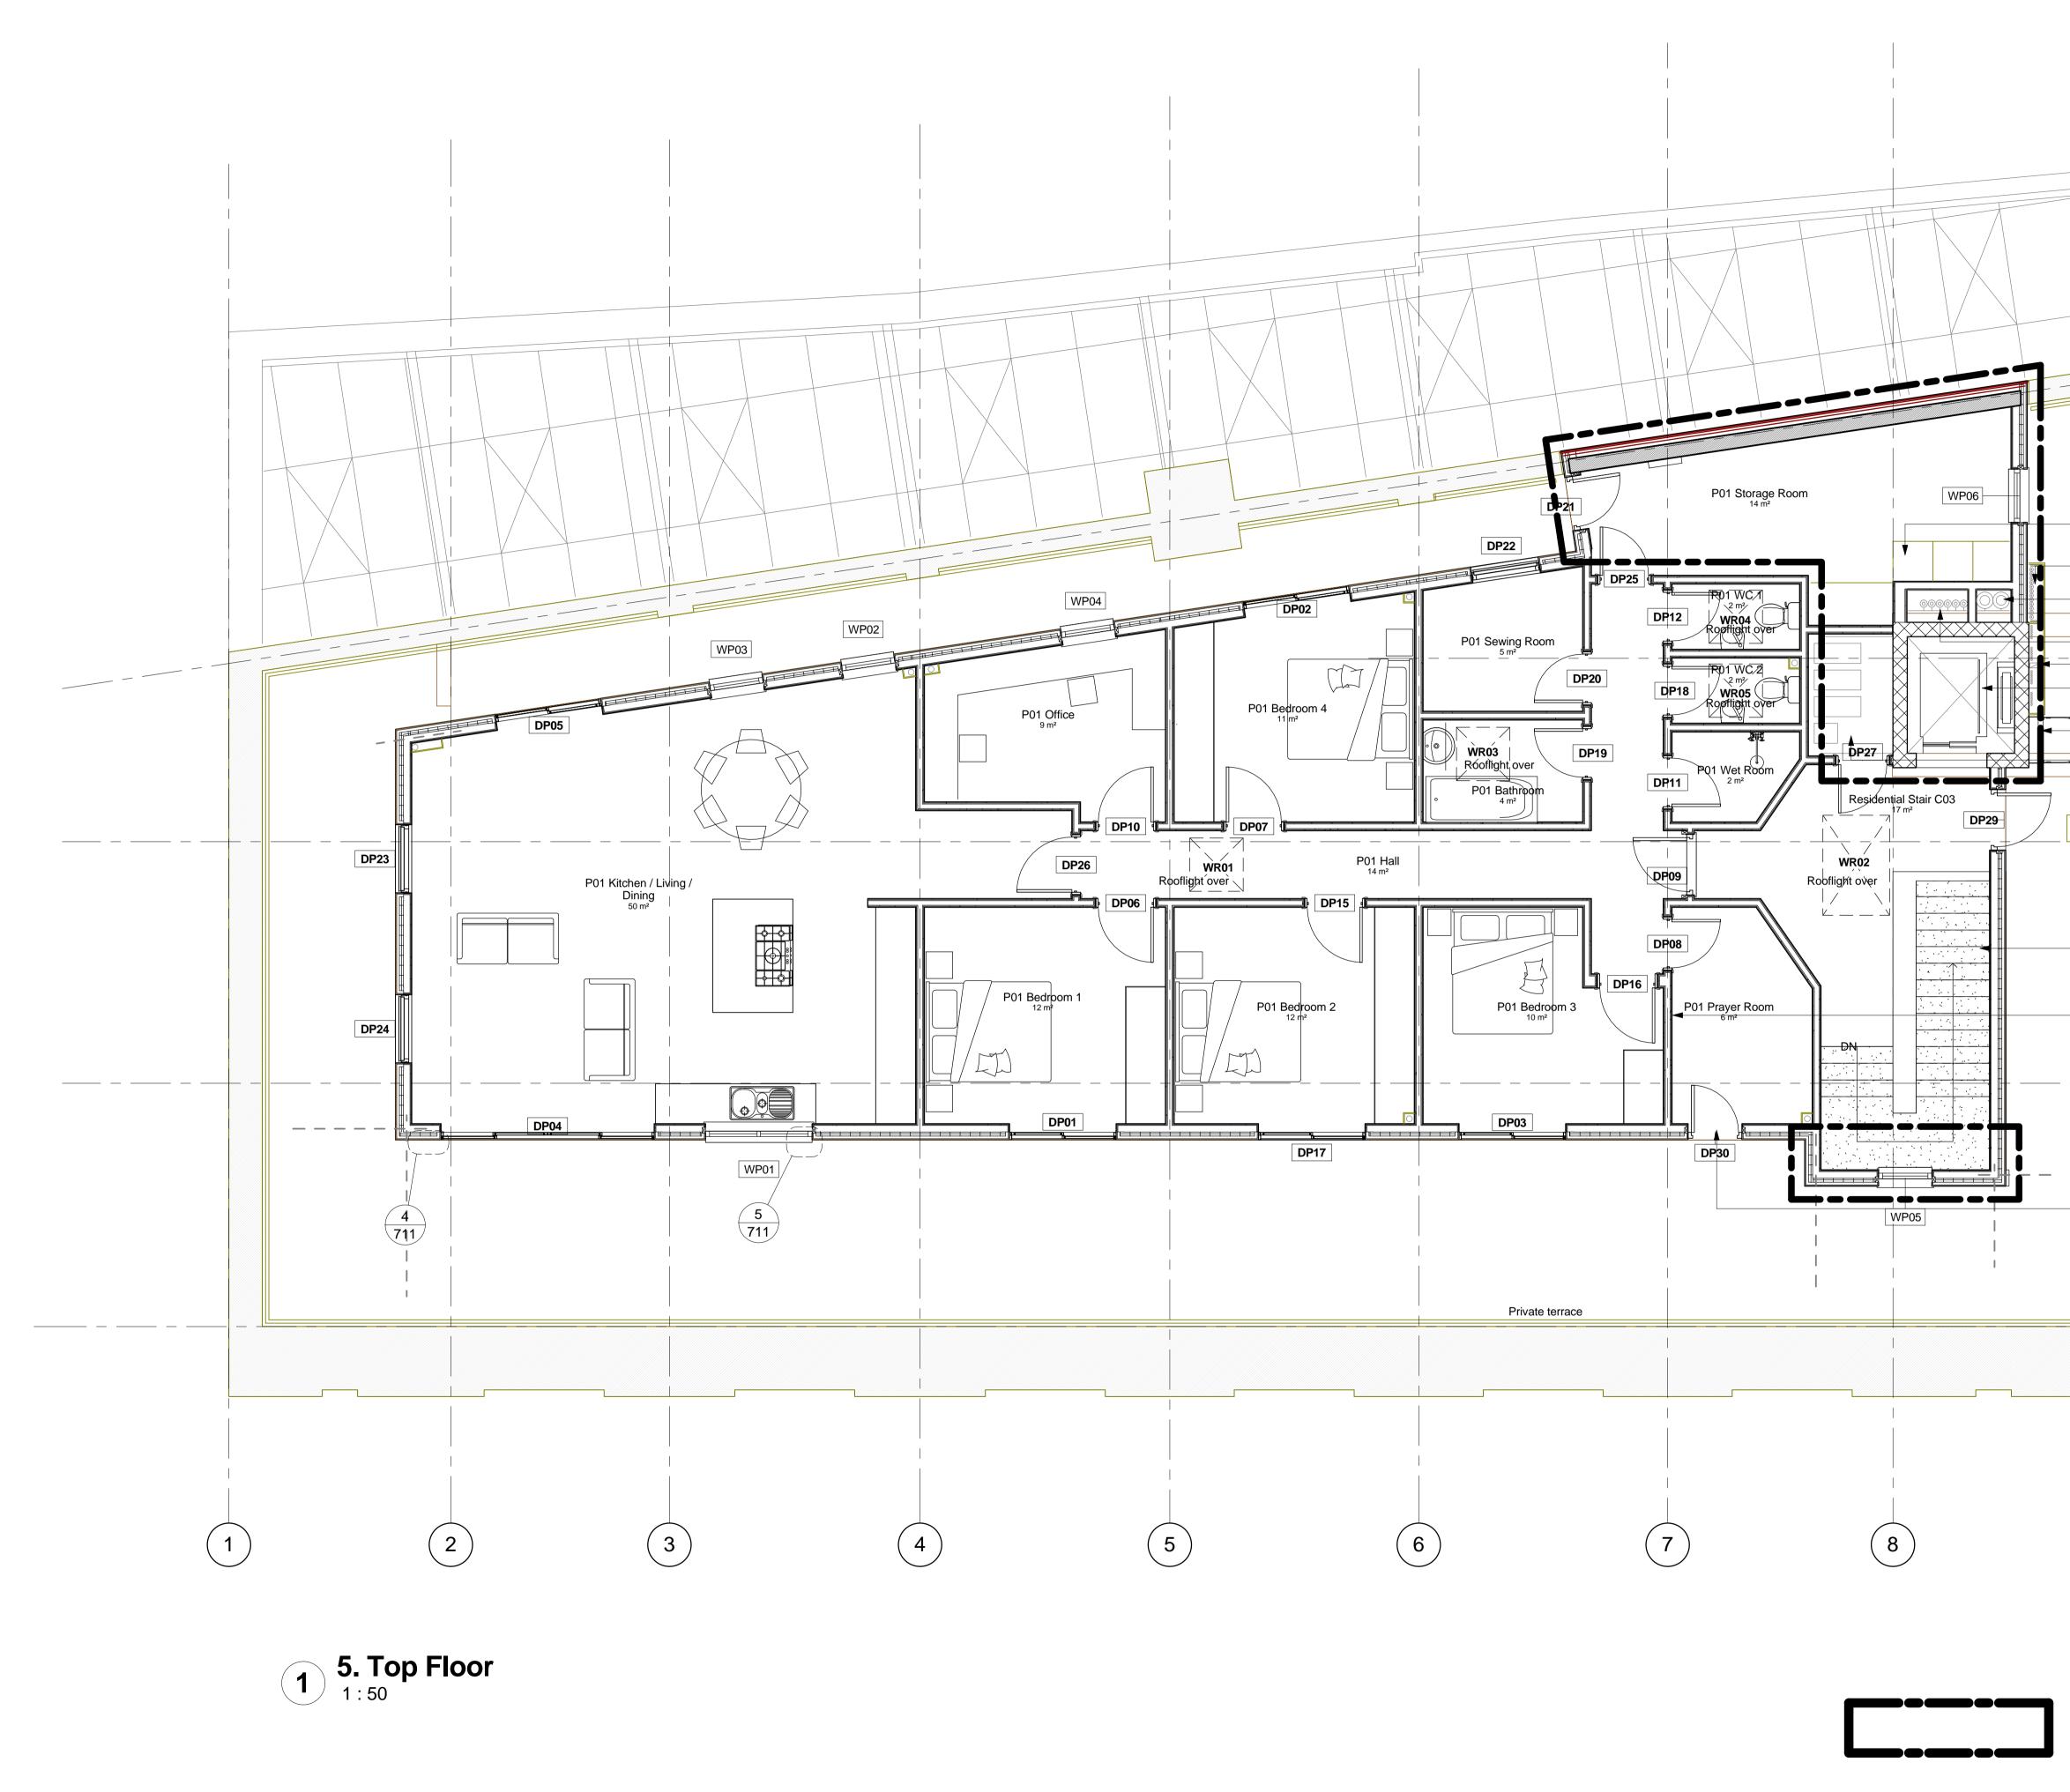

|                                                               | Ē                                                                |                                                                                                                                                                                                                                                        |                                                                                                      |
|---------------------------------------------------------------|------------------------------------------------------------------|--------------------------------------------------------------------------------------------------------------------------------------------------------------------------------------------------------------------------------------------------------|------------------------------------------------------------------------------------------------------|
|                                                               |                                                                  |                                                                                                                                                                                                                                                        |                                                                                                      |
| Utilities ad                                                  | jacent to this wall                                              |                                                                                                                                                                                                                                                        |                                                                                                      |
|                                                               | ork riser to contain                                             | refrigeration pipework and c                                                                                                                                                                                                                           | abling                                                                                               |
| P'wk riser                                                    |                                                                  | liers                                                                                                                                                                                                                                                  |                                                                                                      |
| Electrical riser                                              | D)<br>250x1000 side ope                                          | ning lift                                                                                                                                                                                                                                              |                                                                                                      |
| See lift sp                                                   | ecification for more                                             |                                                                                                                                                                                                                                                        |                                                                                                      |
| Ventilation                                                   |                                                                  |                                                                                                                                                                                                                                                        |                                                                                                      |
|                                                               |                                                                  |                                                                                                                                                                                                                                                        |                                                                                                      |
| Dry riser                                                     | c                                                                |                                                                                                                                                                                                                                                        |                                                                                                      |
|                                                               |                                                                  |                                                                                                                                                                                                                                                        |                                                                                                      |
| New stairs                                                    | s built through existi                                           | ng roof to                                                                                                                                                                                                                                             |                                                                                                      |
| New stairs built through existing roof to new penthouse level |                                                                  |                                                                                                                                                                                                                                                        |                                                                                                      |
| Kingspan                                                      | King Build System o                                              | or similar                                                                                                                                                                                                                                             |                                                                                                      |
|                                                               |                                                                  |                                                                                                                                                                                                                                                        |                                                                                                      |
|                                                               | В                                                                |                                                                                                                                                                                                                                                        |                                                                                                      |
|                                                               |                                                                  |                                                                                                                                                                                                                                                        |                                                                                                      |
| New exter                                                     | nal penthouse walls                                              | s - 290mm Kingspan Benchr                                                                                                                                                                                                                              | nark                                                                                                 |
|                                                               |                                                                  | arrier panel with copper clac                                                                                                                                                                                                                          |                                                                                                      |
|                                                               |                                                                  |                                                                                                                                                                                                                                                        |                                                                                                      |
|                                                               | A                                                                |                                                                                                                                                                                                                                                        |                                                                                                      |
|                                                               |                                                                  |                                                                                                                                                                                                                                                        |                                                                                                      |
| 9                                                             | BAnnotatCSetting ofDLayout tEWall oveFLift andGStair andHWalls m | Description<br>ations as agreed<br>ions and details added<br>out dimensions included<br>to client requirements<br>er rear facade updated<br>stair relocated<br>d utility window, prayer door<br>odified to designer req. /<br>o suit final client req. | Date<br>02/10/14<br>07/10/14<br>14/10/14<br>13/11/14<br>27/11/14<br>22/12/14<br>02/02/15<br>17/02/15 |
| Minor amendments<br>to approved<br>planning drawings          | Client<br>Job Ref                                                | BURKE RICKHA<br>91 North Hill Plymouth PL4 8JT T (01<br>www.burkerickhards.co.uk<br>LEANGLADE LT<br>3-11 EYRE STREET H<br>CONVERSION<br>top floor plan                                                                                                 | <sup>752)</sup> 266111 E:<br>D <u>210:03</u>                                                         |
|                                                               | Drawn by CP                                                      | Project number                                                                                                                                                                                                                                         | 2156                                                                                                 |
| ackets to be checked on site.<br>ion of columns on site.      | Date MAR 15<br>Chkd by SJR                                       |                                                                                                                                                                                                                                                        | 315                                                                                                  |