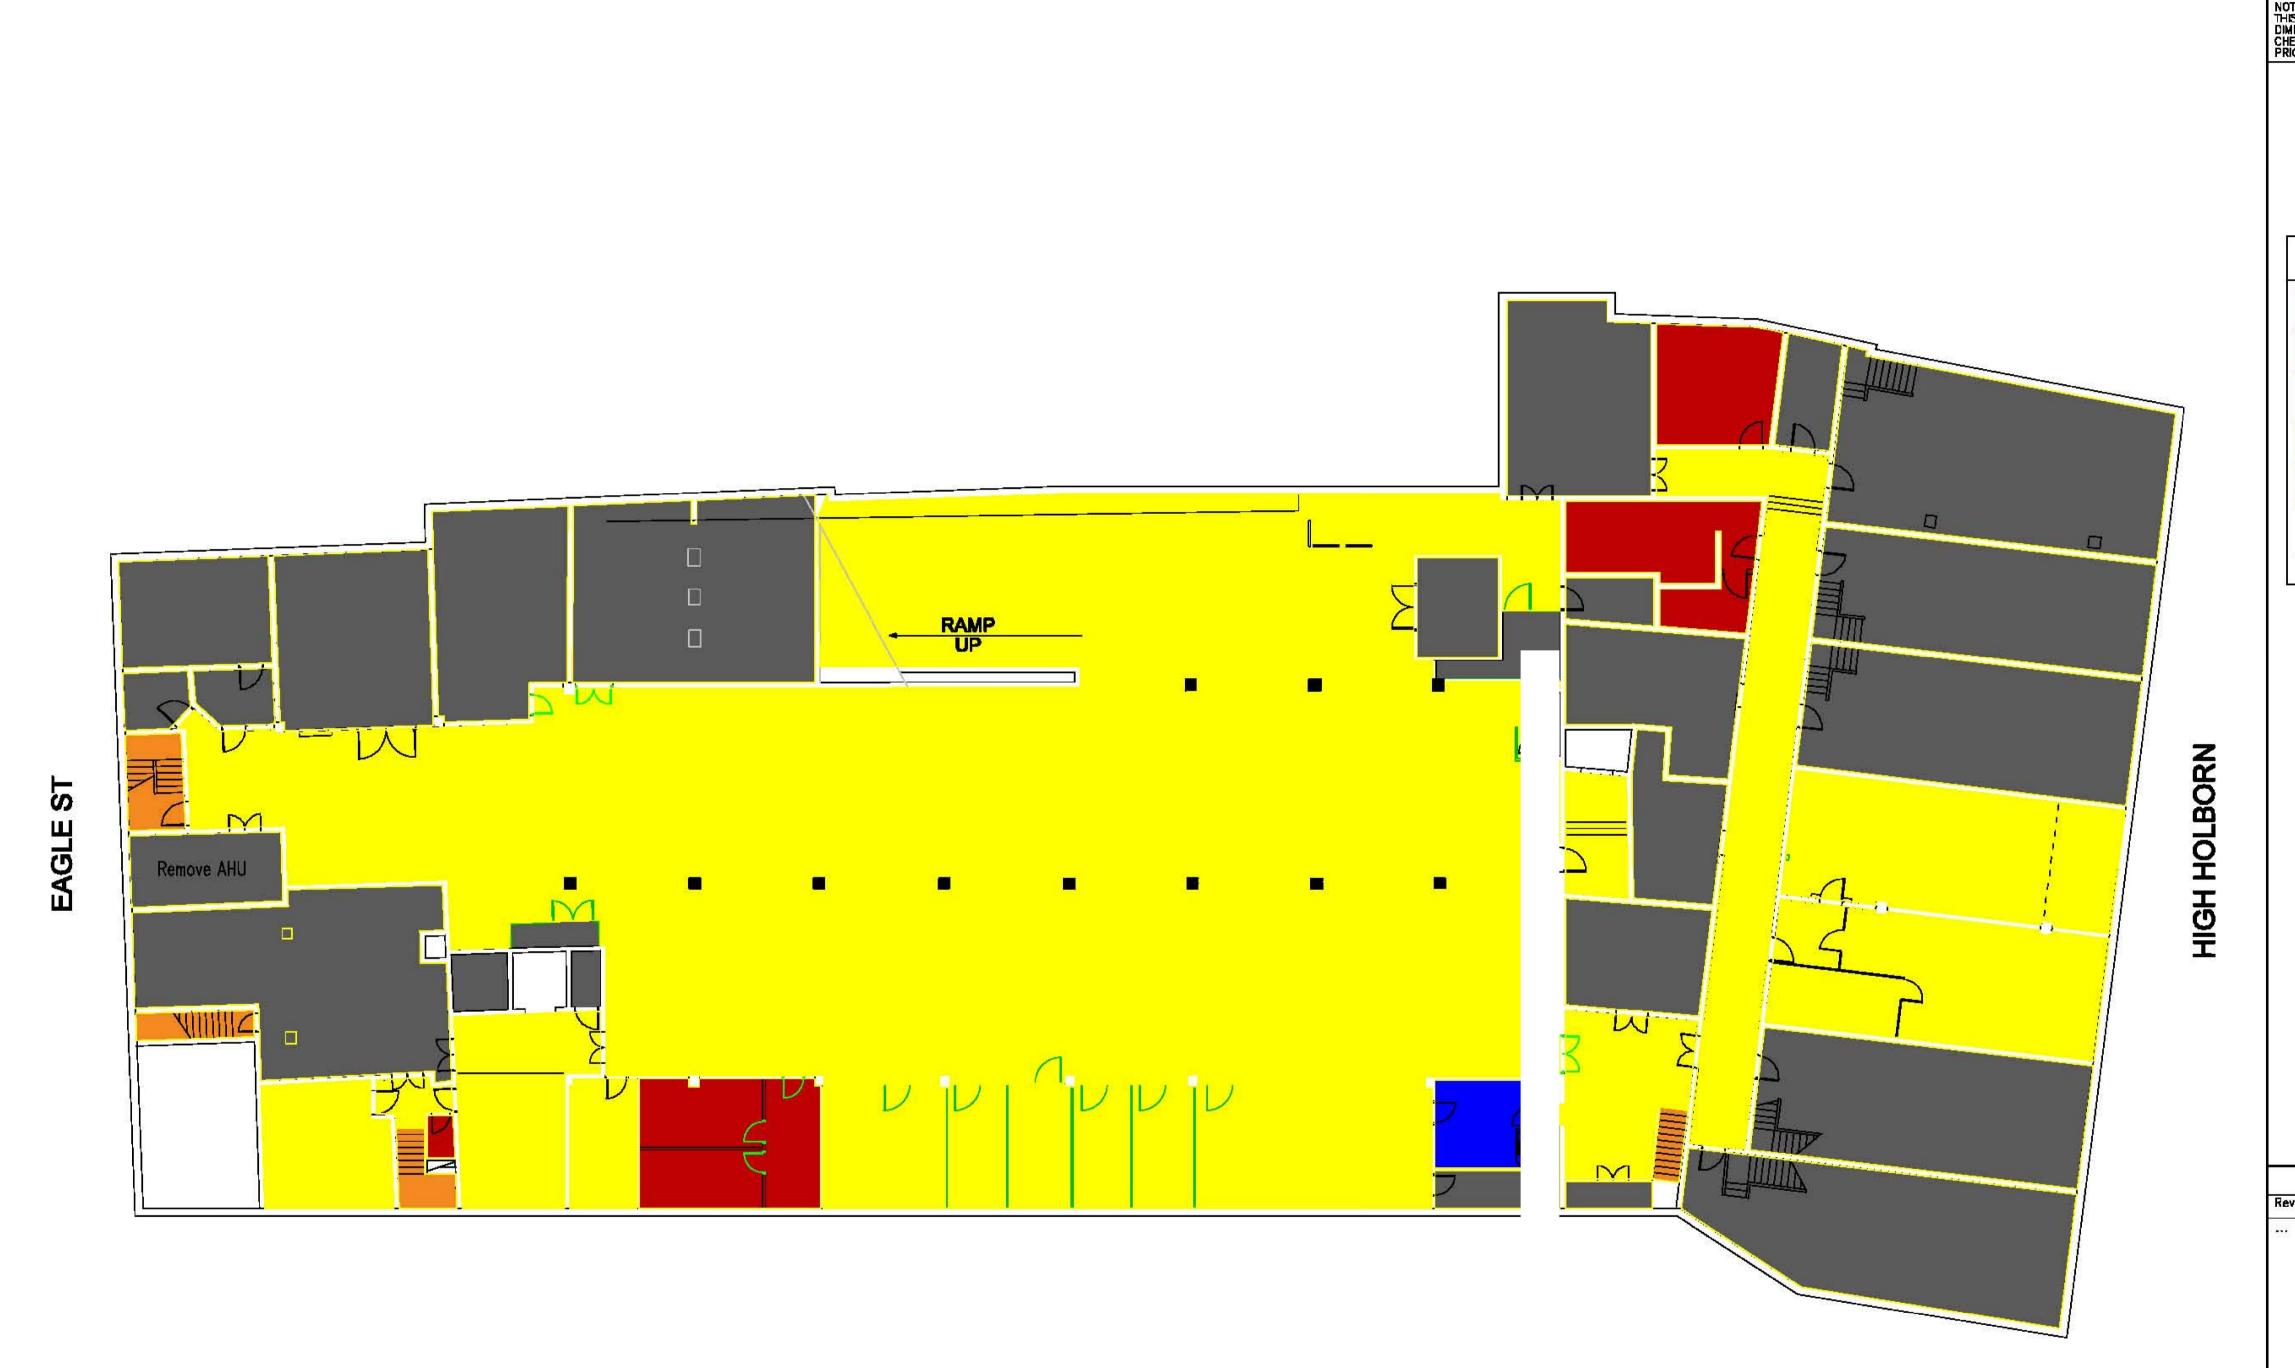

## NOTE: THIS DRAWING WAS NOT PRODUCED AS PART OF THE CURRENT SCOPE OF WORK AND IS INCLUDED FOR REFERENCE ONLY.

Elizabeth House - Tower Building - 10th Floor - 11 York Road - London SE1 7NX - UK

PLATFORM

 Drawing number

 TH-AS-A
 ZZ-PL-0100

 ORIGNATOR
 ZONE-TYPE-PACK

 TYPE-LEVEL/CODE
 NUMBER

 REV

This drawing is to be read in conjunction with all related drawings. Do not scale from this drawing. All dimensions must be checked and verified on site before commencing any work or producing shop drawings. The originator should be notified immediately of any discrepancy. This drawing is copyright and remains the property of and AStudio Architecture.

rev description

Project

Project number 14002

Templar\_House

Drawing TEMPLAR HOUSE -EXISTING BASEMENT

16/07/2015

\_09.07.2015

Scale NOT TO SCALE

Issue status PLANNING

dr by ap by

RB DP

# NOTE: THIS DRAWING WAS NOT PRODUCED AS PART OF THE CURRENT SCOPE OF WORK AND IS INCLUDED FOR REFERENCE ONLY.

| rev                    | description | date        | dr by | ap by |
|------------------------|-------------|-------------|-------|-------|
|                        |             |             |       |       |
|                        |             |             |       |       |
|                        |             |             |       |       |
|                        |             |             |       |       |
|                        |             |             |       |       |
|                        |             |             |       |       |
| P1                     | PLANNING    | 16/07/2015  | RB    | DP    |
| _                      | _           | -           |       |       |
| original by<br>ASTUDIO |             | _09.07.2015 | _RB   | DP    |