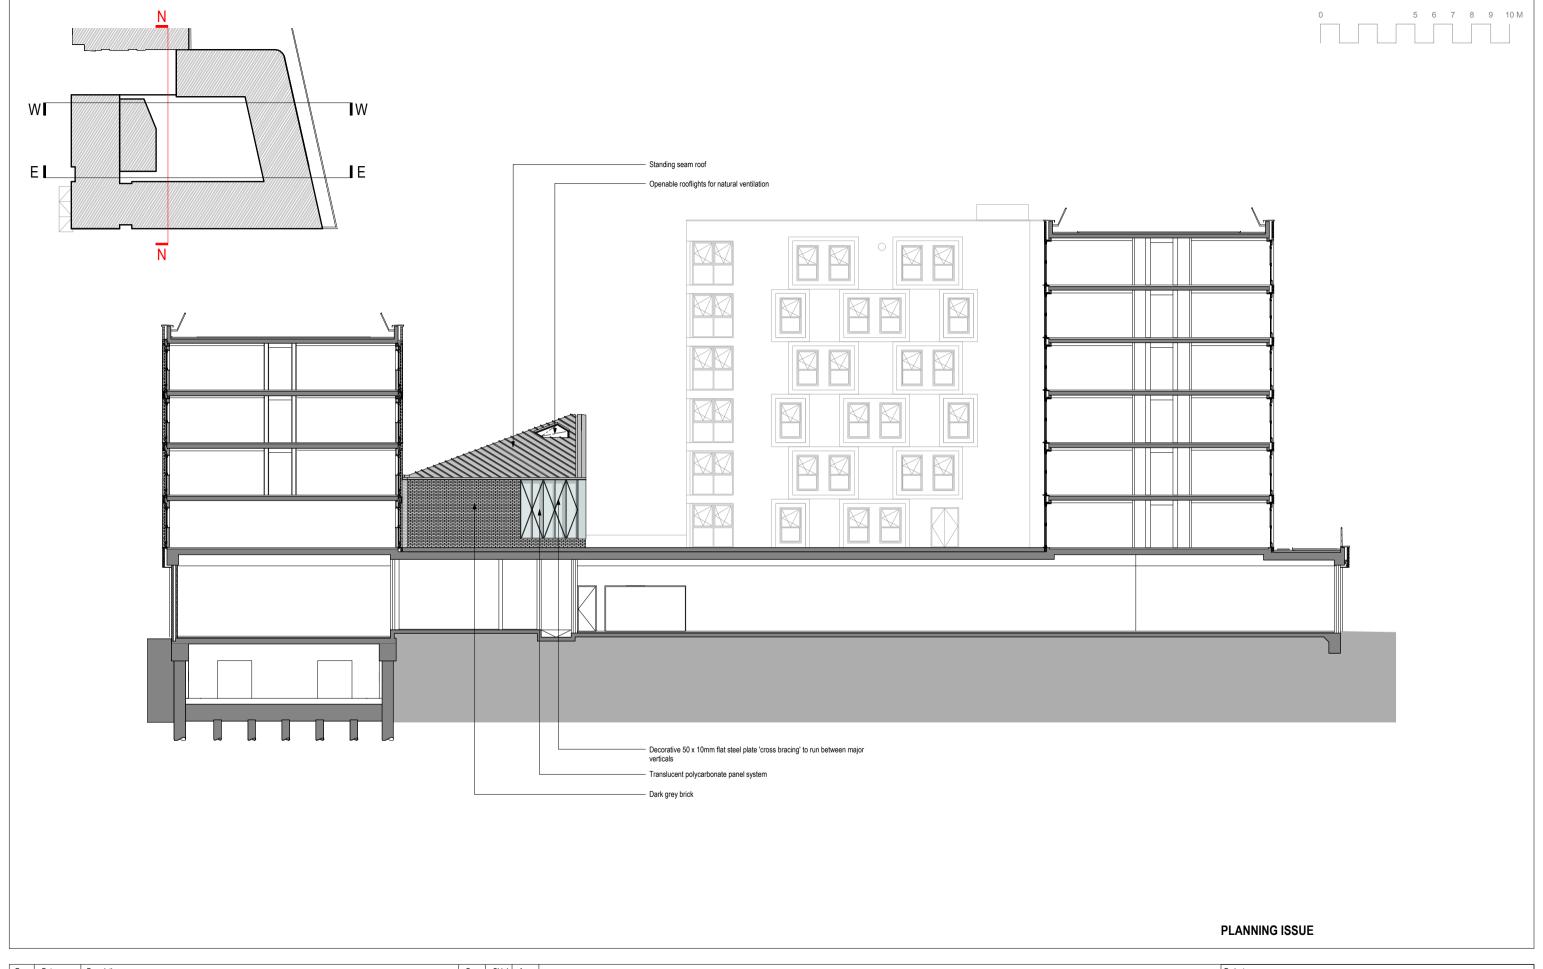

|                 | escription By                                  | Ву   | Chkd App | THE COPYRIGHT DESIGN AND PATENTS ACT 1988 THIS DRAWING IS THIS COPYRIGHT OF TIGG COLL ARCHITECTS LTD AND MUSTNOT BE COPIED OR REPRODUCED IN WHOLE OR                     | TIGG+COLL ARCHITECTS                                                                                           | Project Nido West Hampstead, London                                       |
|-----------------|------------------------------------------------|------|----------|--------------------------------------------------------------------------------------------------------------------------------------------------------------------------|----------------------------------------------------------------------------------------------------------------|---------------------------------------------------------------------------|
| A 13.07.2015 Up | dated for amendment to planning application PC | PC S | SS SS    | PART, BY ANY METHOD WHATSOEVER, WITHOUT THE PRIOR WRITTEN APPROVAL OF TIGG COLL ARCHITECTS LTD  ALL SETTING OUT MUST BE CHECKED ONSITE ALL LEVELS MUST BE CHECKED ONSITE | UNIT L17, THE OLD LABORATORIES THE OLD GAS WORKS, 2 MICHAEL ROAD LONDON, SW6 2AD E:INFO@TIGGCOLLARCHITECTS.COM | THE OLD GAS WORKS, 2 MICHAEL ROAD LONDON, SW6 2AD Proposed East Elevation |
|                 |                                                |      |          | ALL DIMENSIONS MUST BE CHECKED ONSITE  DO NOT SCALE FROM THIS DRAWING  THIS DRAWING MUST NOT BE USED ONSITE UNLESS ISSUED FOR CONSTRUCTION                               |                                                                                                                | Date   Scale   [A1] 1:400   Drawing no.   PR 190-201   A                  |