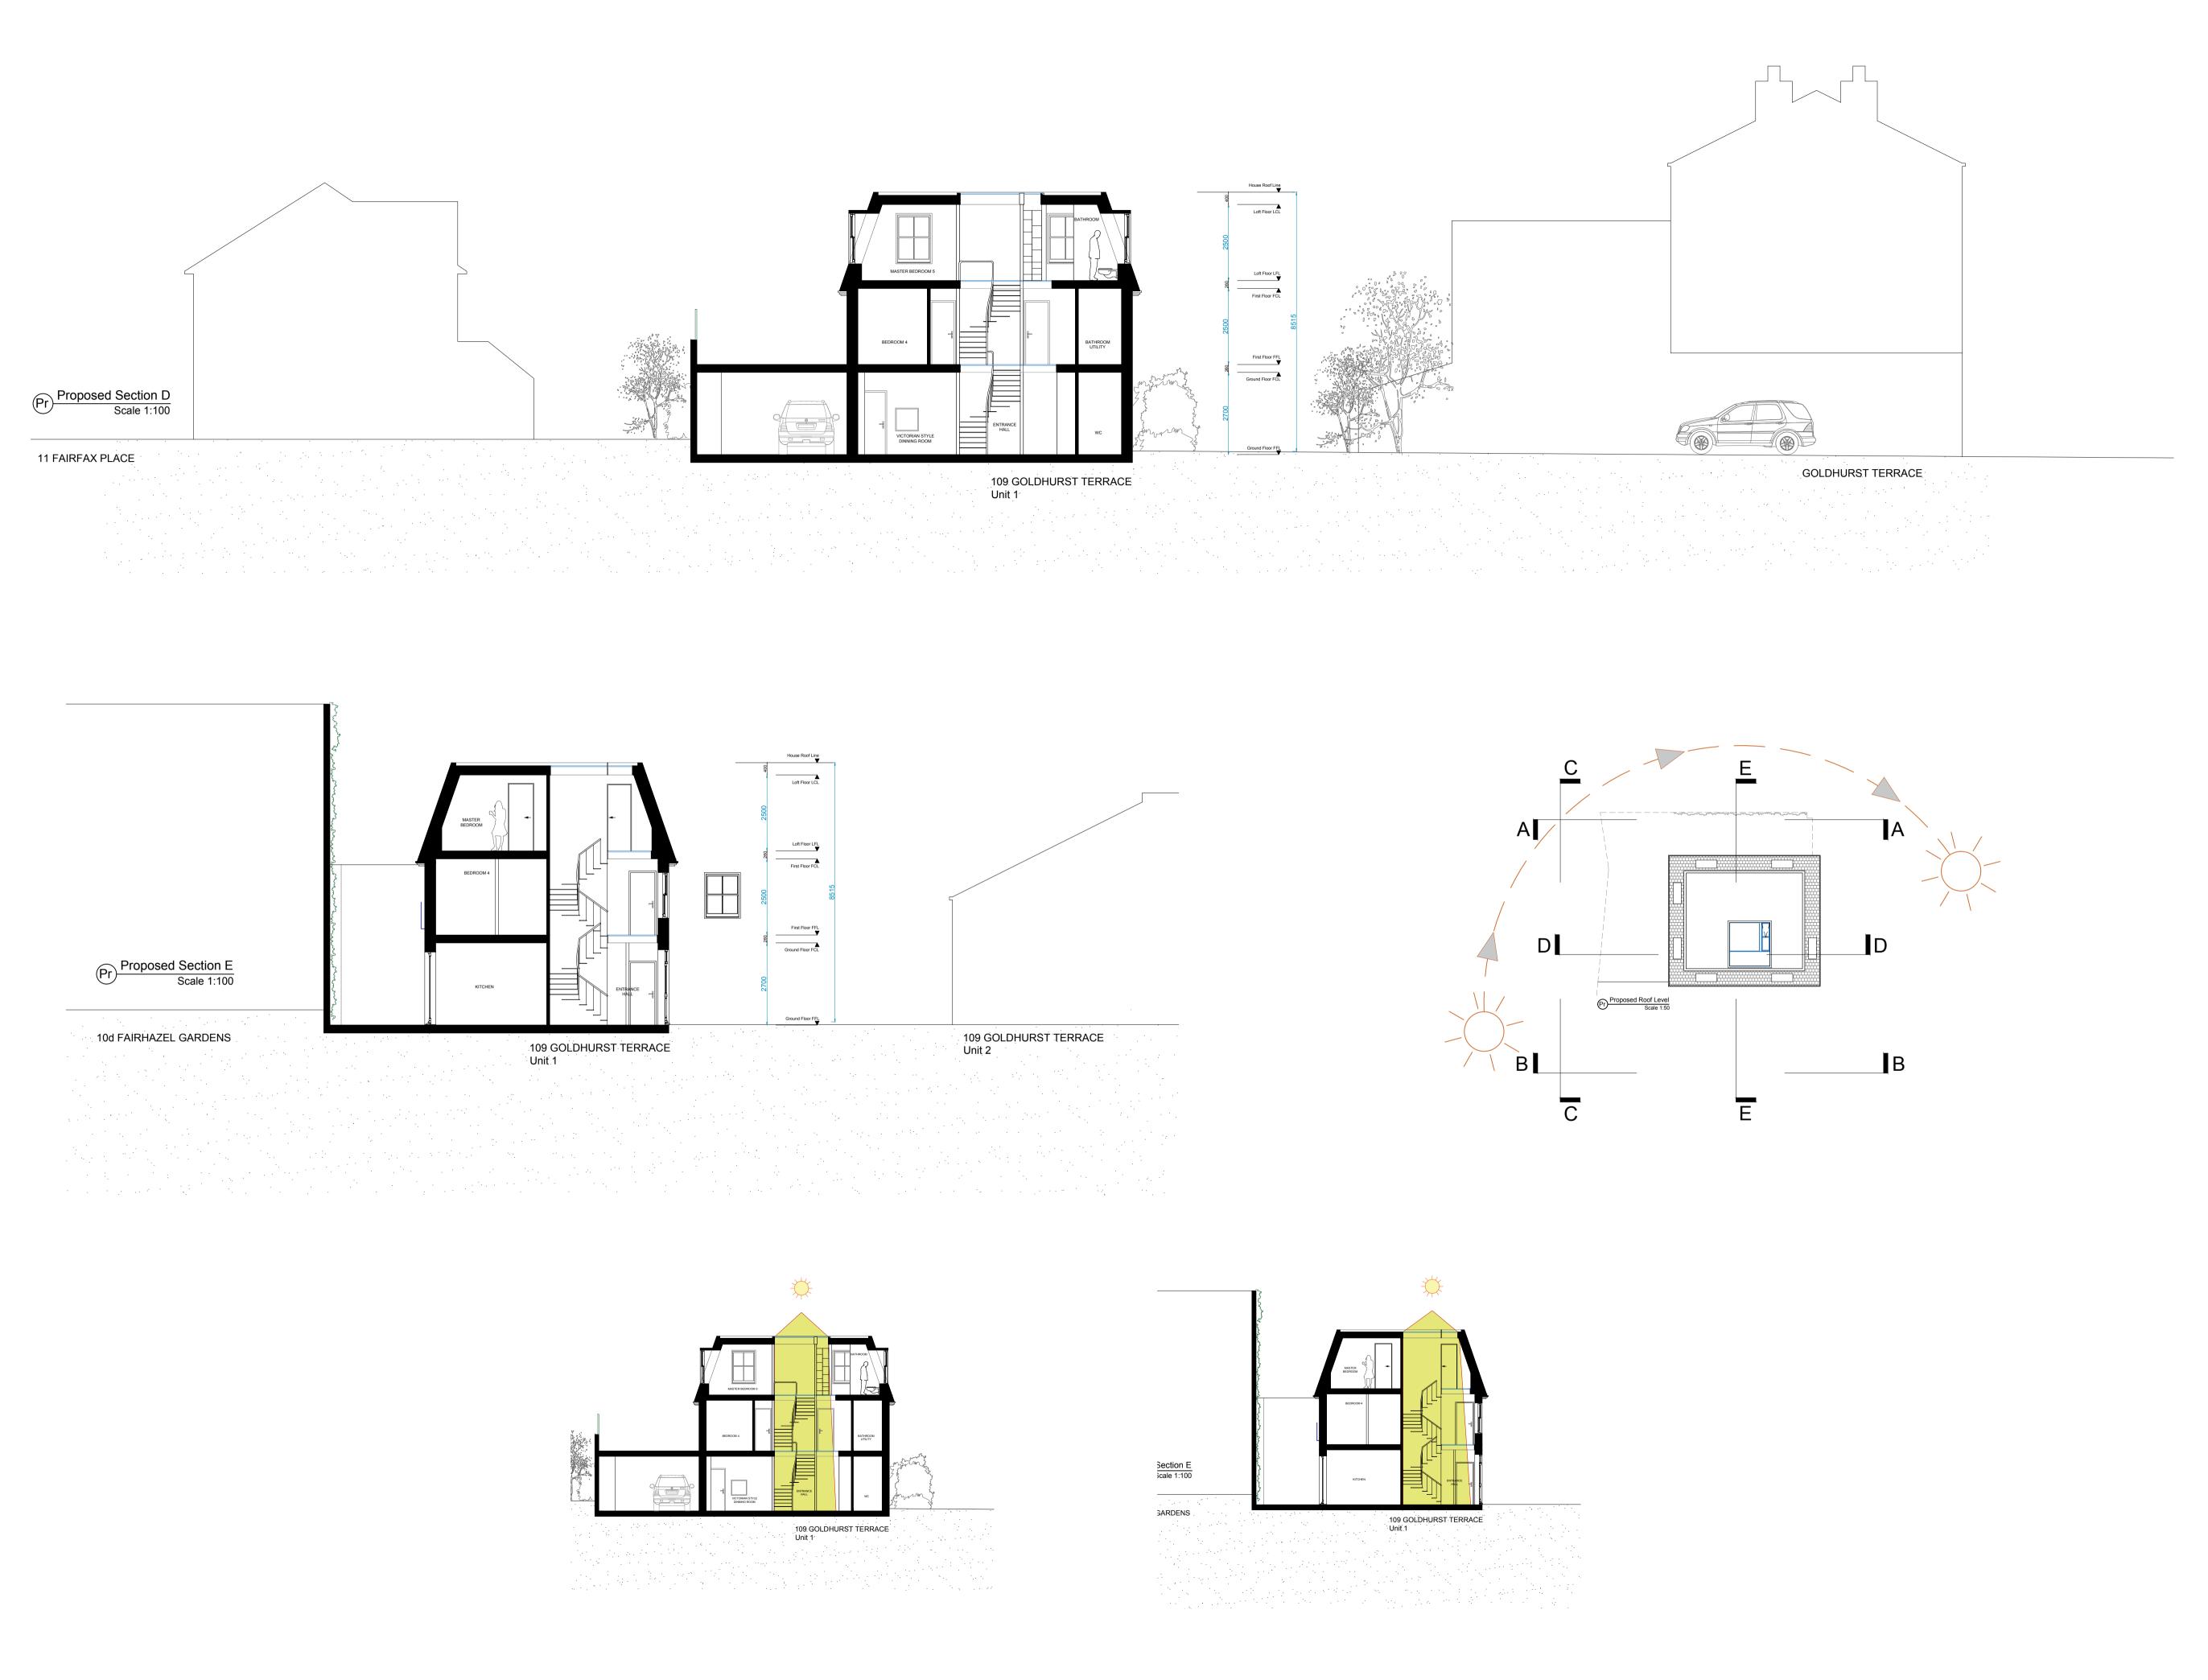

PROPOSED

Project

CAD Filename

Project 109 Goldhurst Terrace

Drawn By

AL

Checked By

AL

Project Number

Drawing Number

PR - SEC

Scale

SCALE AS NOTED