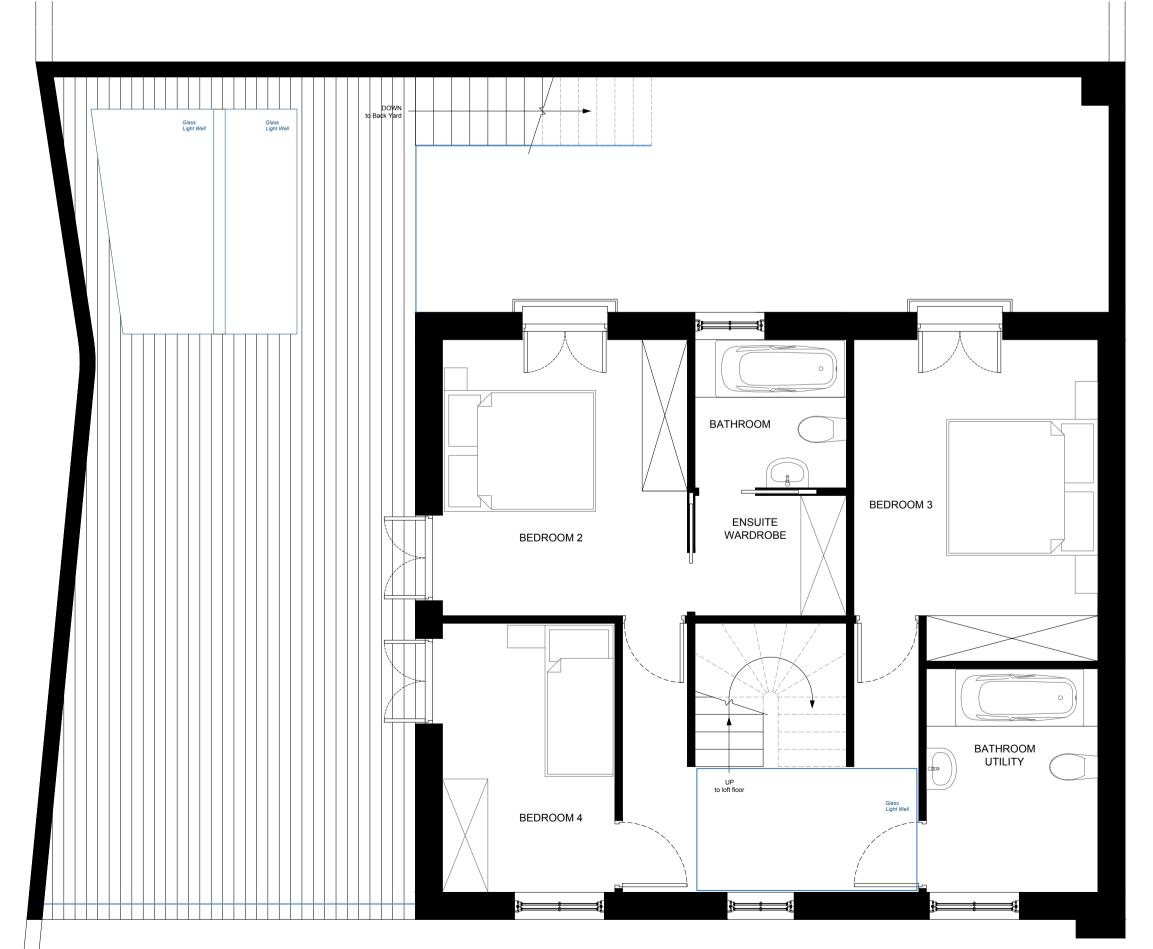

Proposed Loft Floor
Scale 1:50

Proposed First Floor
Scale 1:50

Proposed Roof Level
Scale 1:50

Layer and was a sure for a part from the sure of the s

Eksalta Architectural Services

No part of this drawing may be reproduced without written consent. All contractors must visit site and must be responsible for checking all dimensions relating to this work. Do not scale from this drawing. (except for Planning and Building Control