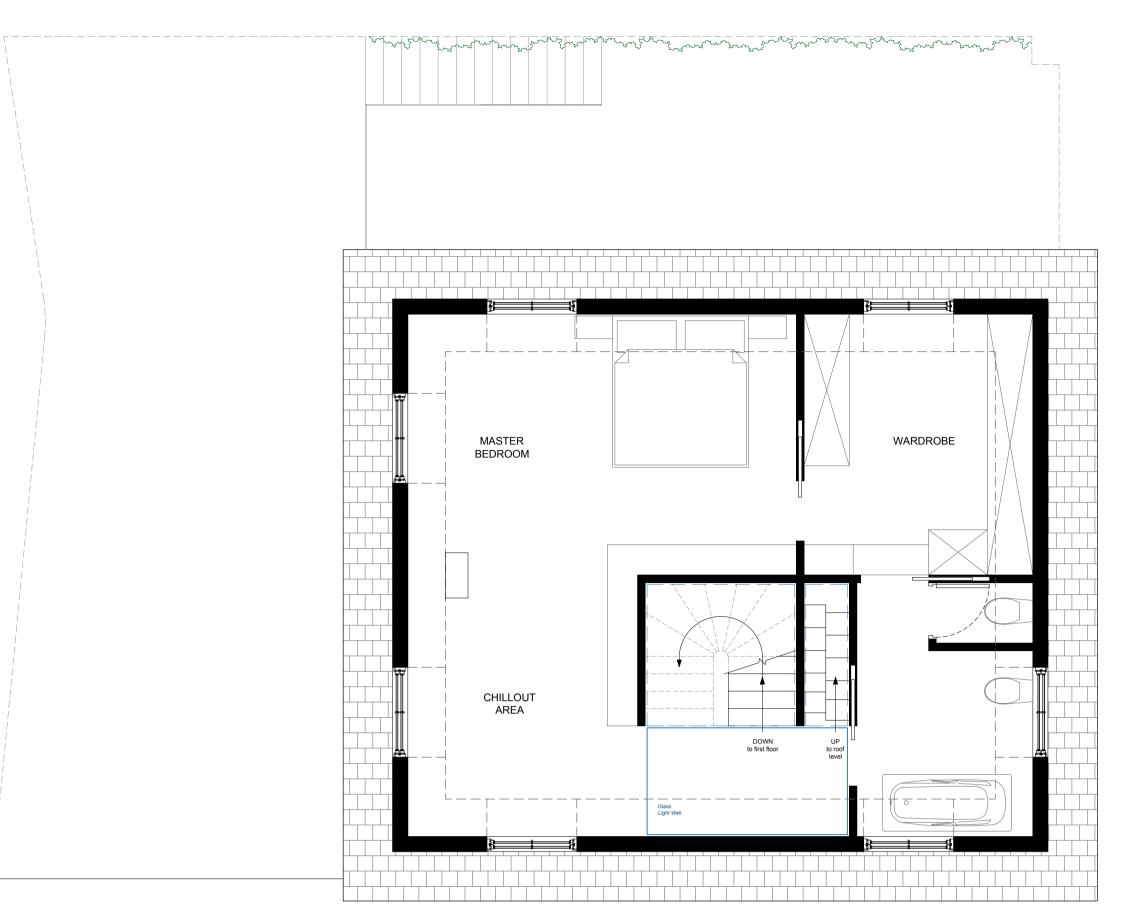

Proposed Loft Floor
Scale 1:50

Proposed First Floor
Scale 1:50

Proposed Roof Level
Scale 1:50

Layer and was a sure for a part from the sure of the s

Eksalta Architectural Services

No part of this drawing may be reproduced without written consent. All contractors must visit site and must be responsible for checking all dimensions relating to this work. Do not scale from this drawing. (except for Planning and Building Control