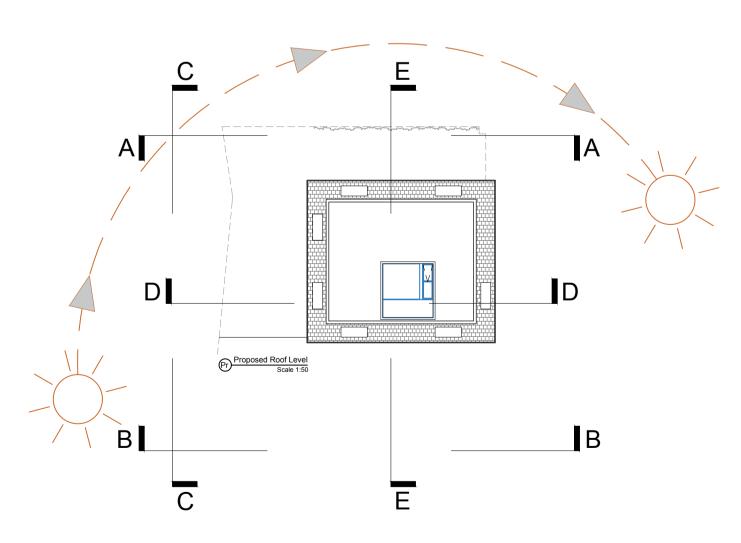

Proposed Loft Floor
Scale 1:50

Proposed First Floor
Scale 1:50

Proposed Roof Level
Scale 1:50

Layer and was a sure for a part from the sure of the s

Eksalta Architectural Services

No part of this drawing may be reproduced without written consent. All contractors must visit site and must be responsible for checking all dimensions relating to this work. Do not scale from this drawing. (except for Planning and Building Control