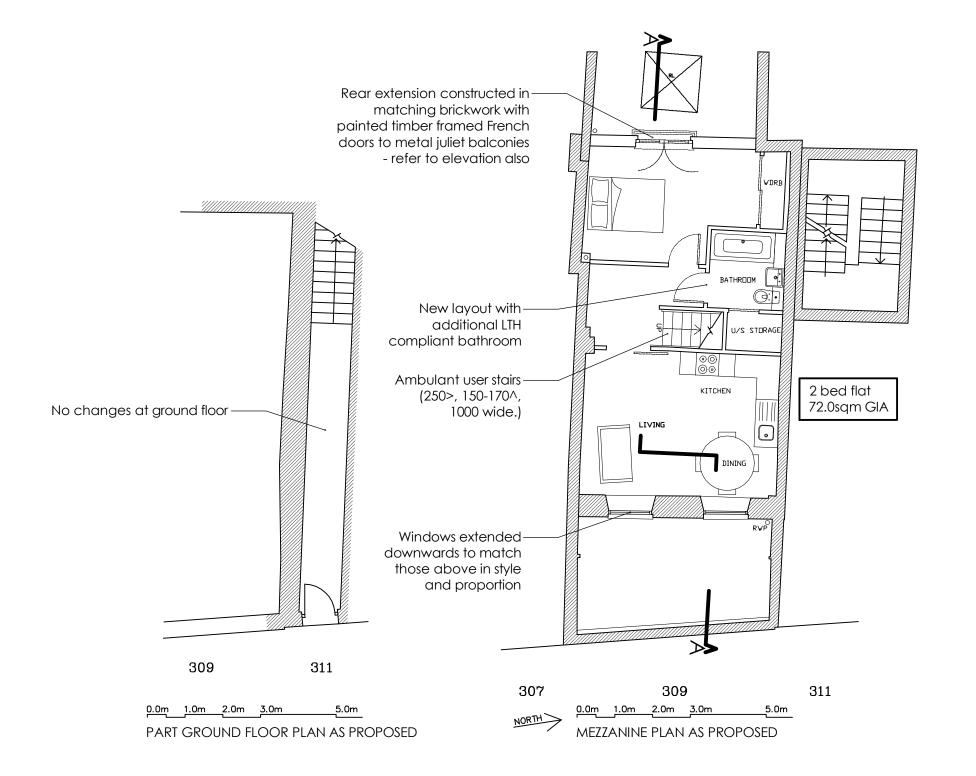

| NOTES:                   |                                                |                   |  |
|--------------------------|------------------------------------------------|-------------------|--|
| ALL SCALE                | ES/DIMENSIONS FOR PLANNING PUR                 | POSES ONLY.       |  |
| revA                     | Bathroom amended                               | 16.07.15          |  |
|                          |                                                |                   |  |
|                          |                                                |                   |  |
| DRAWING TITLE            | Part Ground and Mezza<br>Floor Plans as Propos | _                 |  |
| ADDRESS                  | 309 Kentish Town Roa<br>London NW5             | ad                |  |
| Rear and Roof Extensions |                                                | April 2015        |  |
|                          |                                                | 1:100 @ A3        |  |
| CLIENT                   | Create REIT                                    | 22595-P05<br>revA |  |
|                          | Fresson&Tee                                    |                   |  |
|                          | 1 SANDWICH STREET<br>LONDON WC1H 9PF           |                   |  |
|                          | Tel: (020) 7391 7100 Fax: (020) 7391           | 7121              |  |