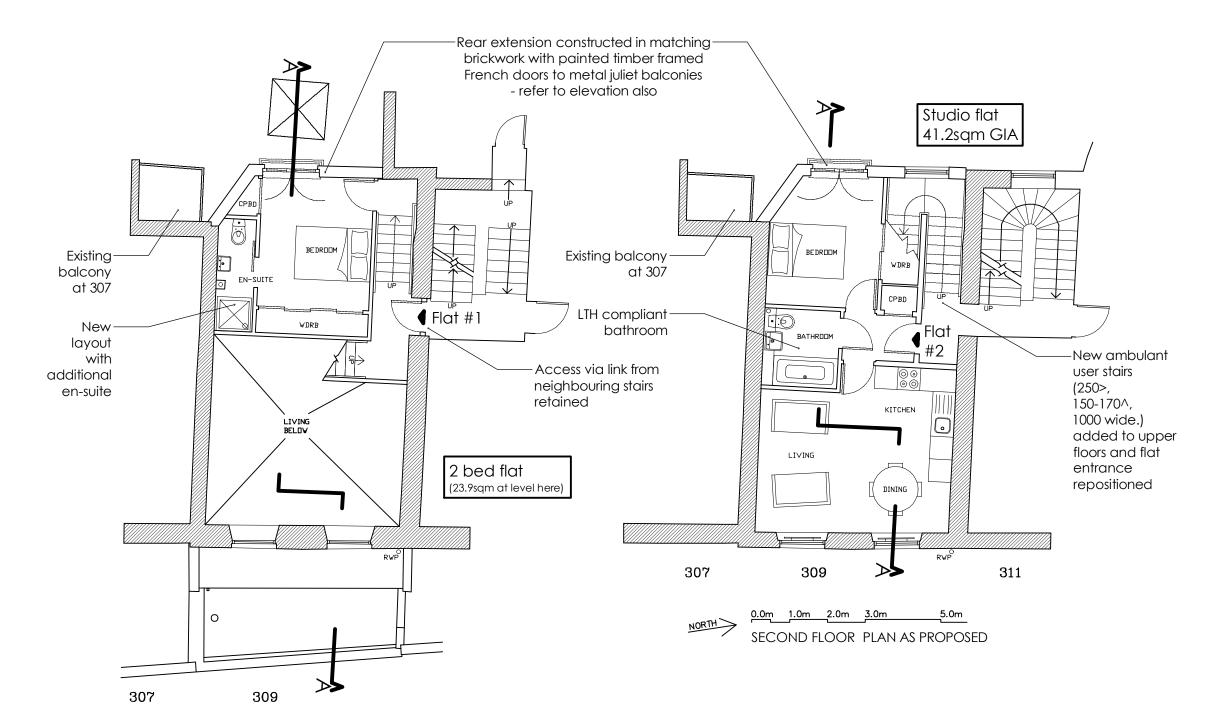

| NOTES:                   |                                                |                   |  |
|--------------------------|------------------------------------------------|-------------------|--|
| ALL SCALE                | ES/DIMENSIONS FOR PLANNING PUR                 | POSES ONLY.       |  |
| revA                     | Bathroom amended                               | 16.07.15          |  |
|                          |                                                |                   |  |
|                          |                                                |                   |  |
| DRAWING TITLE            | Part Ground and Mezza<br>Floor Plans as Propos | _                 |  |
| ADDRESS                  | 309 Kentish Town Roa<br>London NW5             | ad                |  |
| Rear and Roof Extensions |                                                | April 2015        |  |
|                          |                                                | 1:100 @ A3        |  |
| CLIENT                   | Create REIT                                    | 22595-P05<br>revA |  |
|                          | Fresson&Tee                                    |                   |  |
|                          | 1 SANDWICH STREET<br>LONDON WC1H 9PF           |                   |  |
|                          | Tel: (020) 7391 7100 Fax: (020) 7391           | 7121              |  |