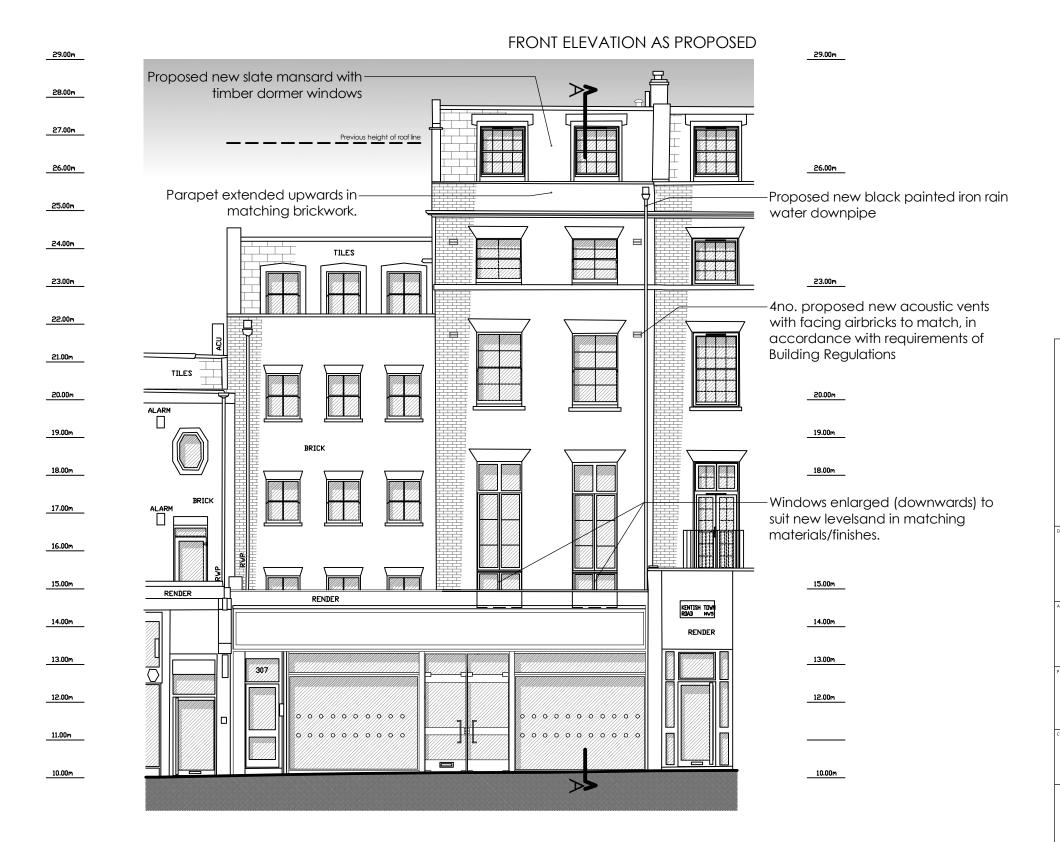

| NOTES:                   |                                                |                   |  |
|--------------------------|------------------------------------------------|-------------------|--|
| ALL SCALE                | ES/DIMENSIONS FOR PLANNING PUR                 | POSES ONLY.       |  |
| revA                     | Bathroom amended                               | 16.07.15          |  |
|                          |                                                |                   |  |
|                          |                                                |                   |  |
| DRAWING TITLE            | Part Ground and Mezza<br>Floor Plans as Propos | _                 |  |
| ADDRESS                  | 309 Kentish Town Roa<br>London NW5             | ad                |  |
| Rear and Roof Extensions |                                                | April 2015        |  |
|                          |                                                | 1:100 @ A3        |  |
| CLIENT                   | Create REIT                                    | 22595-P05<br>revA |  |
|                          | Fresson&Tee                                    |                   |  |
|                          | 1 SANDWICH STREET<br>LONDON WC1H 9PF           |                   |  |
|                          | Tel: (020) 7391 7100 Fax: (020) 7391           | 7121              |  |