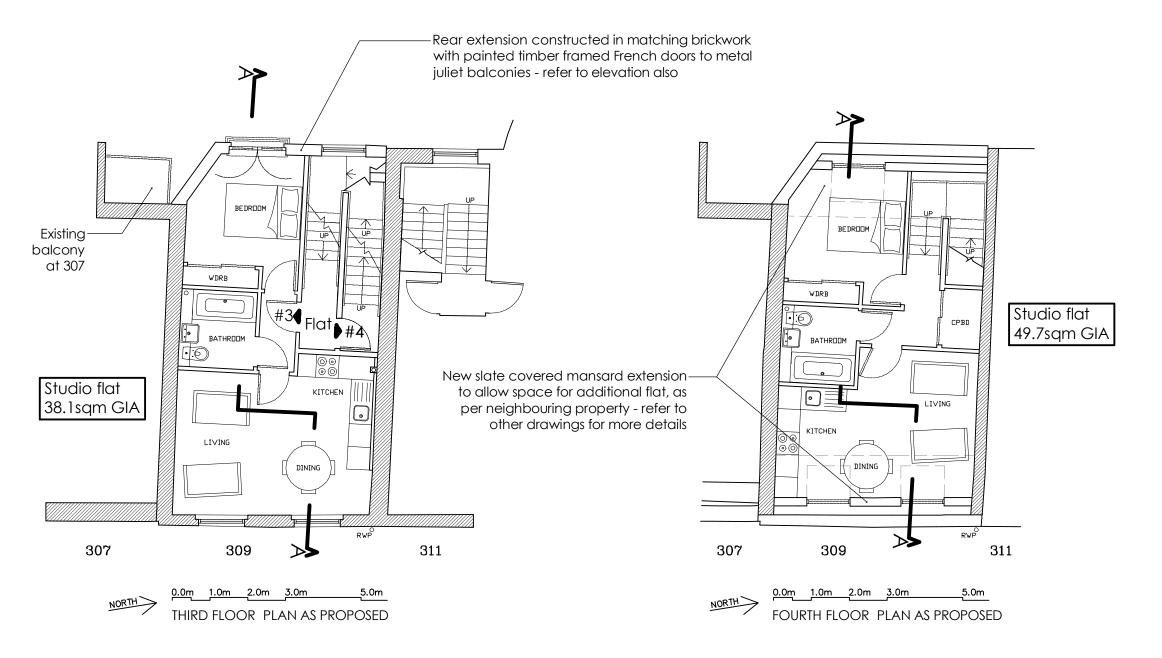

| NOTES:                   |                                                |                   |  |
|--------------------------|------------------------------------------------|-------------------|--|
| ALL SCALE                | ES/DIMENSIONS FOR PLANNING PUR                 | POSES ONLY.       |  |
| revA                     | Bathroom amended                               | 16.07.15          |  |
|                          |                                                |                   |  |
|                          |                                                |                   |  |
| DRAWING TITLE            | Part Ground and Mezza<br>Floor Plans as Propos | _                 |  |
| ADDRESS                  | 309 Kentish Town Roa<br>London NW5             | ad                |  |
| Rear and Roof Extensions |                                                | April 2015        |  |
|                          |                                                | 1:100 @ A3        |  |
| CLIENT                   | Create REIT                                    | 22595-P05<br>revA |  |
|                          | Fresson&Tee                                    |                   |  |
|                          | 1 SANDWICH STREET<br>LONDON WC1H 9PF           |                   |  |
|                          | Tel: (020) 7391 7100 Fax: (020) 7391           | 7121              |  |