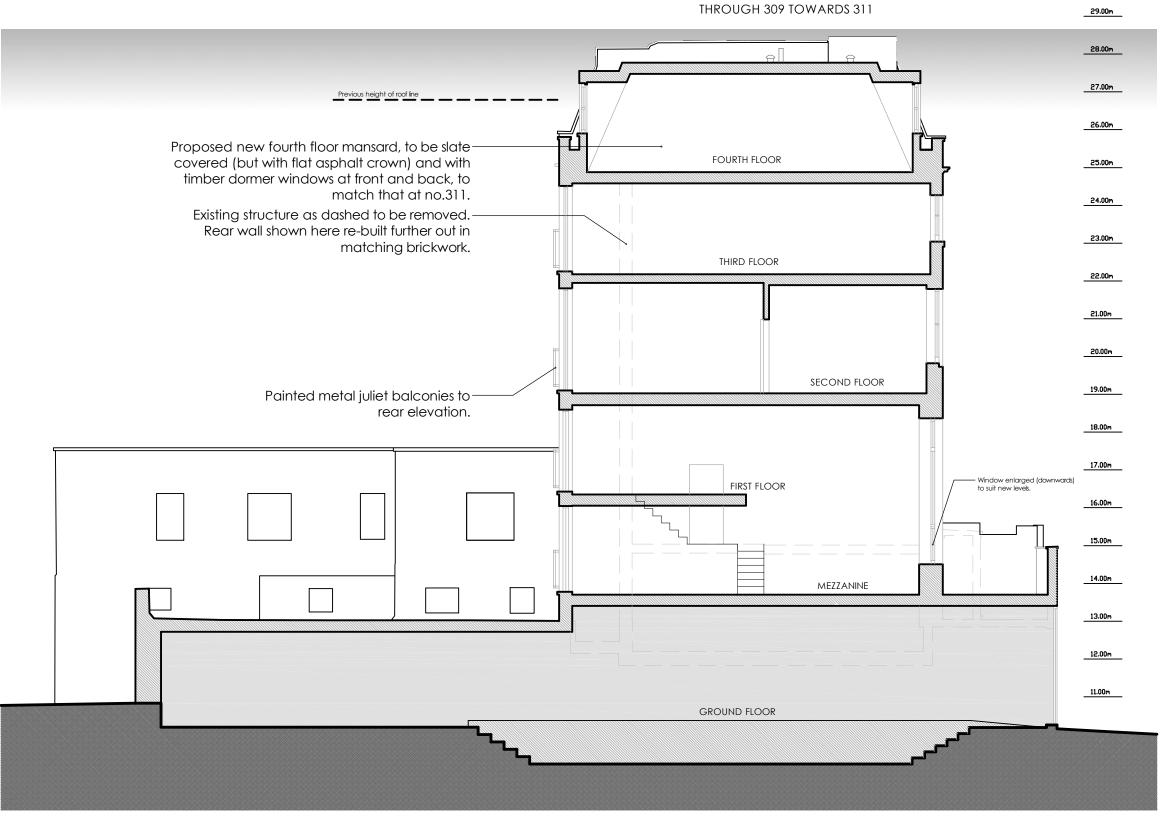

IT                                    | 22595-P05<br>revA |  |
|                          | Fresson&Tee                                    |                   |  |
|                          | 1 SANDWICH STREET<br>LONDON WC1H 9PF           |                   |  |
|                          | Tel: (020) 7391 7100 Fax: (020) 7391           | 7121              |  |



FIRST FLOOR PLAN AS PROPOSED







**NOTES:** 



NOTES:

ALL SCALES/DIMENSIONS FOR PLANNING PURPOSES ONLY.

revA Rear boundary wall amended 16.07.15

Roof Plan as Proposed

ADDRESS 309 Kentish Town Road London NW5

PROJECTIALME Rear and Roof Extensions 22595-P08 revA

Fresson & Tee
CHARTERED SURVEYORS

1 SANDWICH STREET

1 SANDWICH STREET LONDON WC1H 9PF

Tel: (020) 7391 7100 Fax: (020) 7391 7121

## SECTION A-A AS PROPOSED









## REAR ELEVATION AS PROPOSED



| NOTES:                   |                                      |       |                 |
|--------------------------|--------------------------------------|-------|-----------------|
| ALL SCALES               | S/DIMENSIONS FOR PLANNING PURF       | POSES | ONLY.           |
| revA                     | Rear wall and windows amended        |       | 16.07.15        |
|                          |                                      |       |                 |
|                          |                                      |       |                 |
| PRAWING TITLE            | Dan Flancking                        |       |                 |
|                          | Rear Elevation<br>as Proposed        |       |                 |
| DDRES