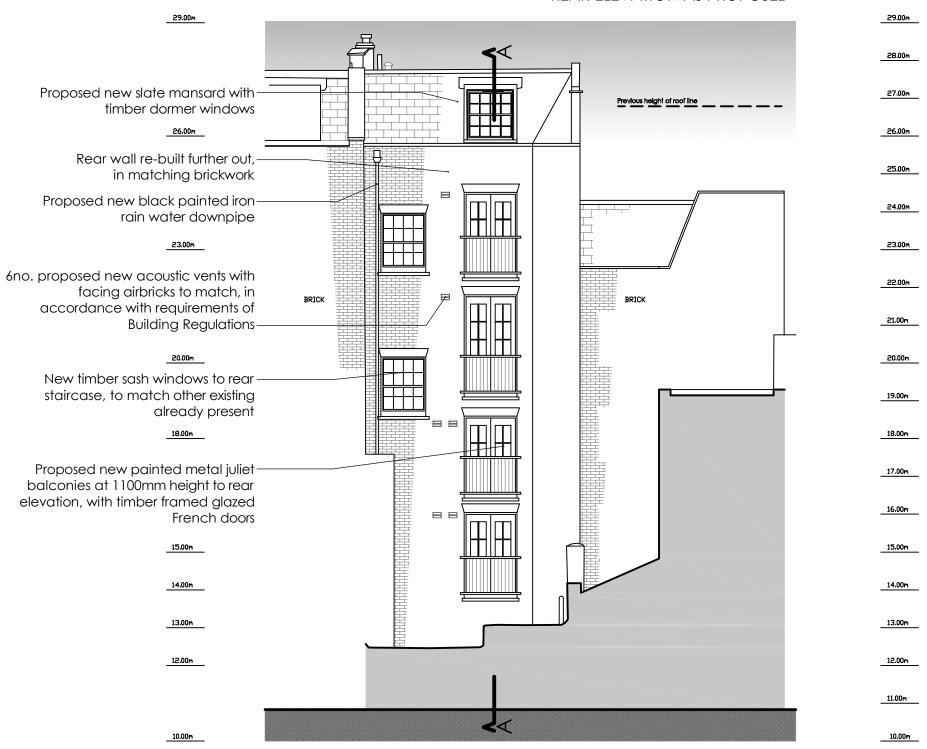

## REAR ELEVATION AS PROPOSED

| NOTES:                   |                                      |       |                 |
|--------------------------|--------------------------------------|-------|-----------------|
| ALL SCALES               | S/DIMENSIONS FOR PLANNING PURF       | POSES | ONLY.           |
| revA                     | Rear wall and windows amended        |       | 16.07.15        |
|                          |                                      |       |                 |
|                          |                                      |       |                 |
| PRAWING TITLE            | Dan Flancking                        |       |                 |
|                          | Rear Elevation<br>as Proposed        |       |                 |
| DDRESS ROJECT NAME       | 309 Kentish Town Roa<br>London NW5   | d     |                 |
| Rear and Roof Extensions |                                      | Ap    | ril 2015        |
|                          |                                      |       | 00 @ A3         |
| Create REIT              |                                      | 22    | 595-P11<br>revA |
|                          | Fresson&Tee CHARTERED SURVEYORS      |       |                 |
|                          | 1 SANDWICH STREET<br>LONDON WC1H 9PF | _     |                 |
|                          | Tel: (020) 7391 7100 Fax: (020) 7391 | 7121  |                 |