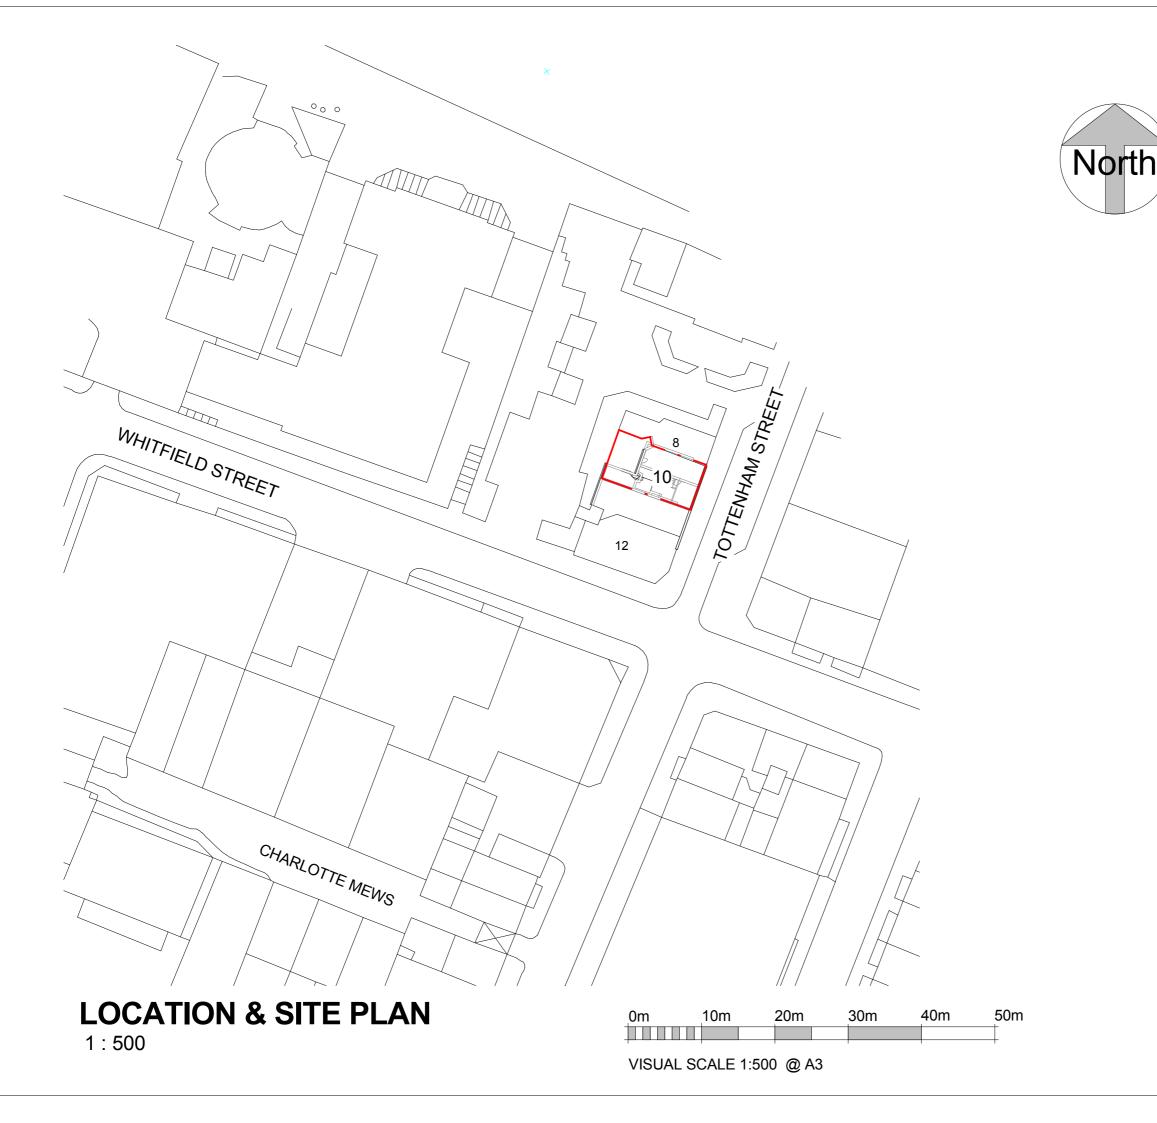

## MHARON

SAXON AVENUE, HANWORTH, MIDDLESEX TW13 5JN

ADDRESS

10 Tottenham Street, London W1

PROJECT STATUS

Proposed Extend of existing ventilation Duct

DRAWING TITLE

## LOCATION & SITE PLAN

| DESIGN BY     | DRAWN BY       |
|---------------|----------------|
| HH            | RH             |
| 1: 500        | DATE July2015  |
| DRAWING NO 05 | REVISION<br>No |