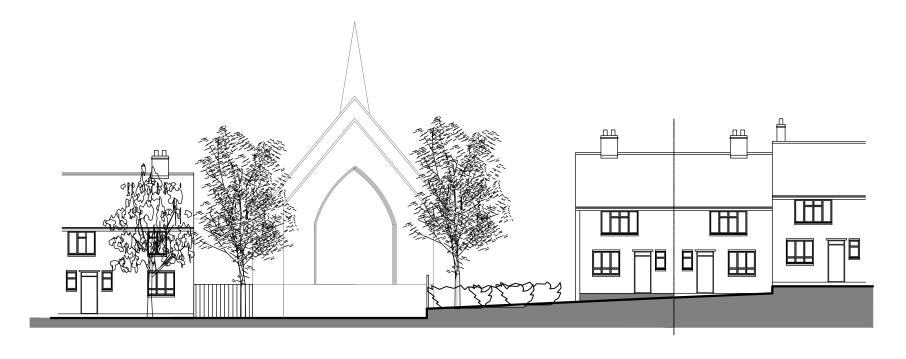

[01] Existing Street Elevation 1:200

[02] Proposed Street Elevation 1:200

|         | Client                     | Drawing title                       | Date           | Issuing Discipline |          |
|---------|----------------------------|-------------------------------------|----------------|--------------------|----------|
|         | KEMPLAY ROAD LTD.          | PLANNING                            | 21/07/2015     | architecture       |          |
|         |                            | - proposed<br>Comparative elevation | Scale          | Drawn              | Checked  |
|         | Project                    |                                     | 1:200@A3       | AA                 | AA       |
| AA AA   | PROPOSED REDEVELOPMNT OF   |                                     | Drawing number |                    | Revision |
| Ву Арр. | 13 KEMPLAY ROAD LONDON NW3 |                                     | 5085(P)204     |                    | #        |