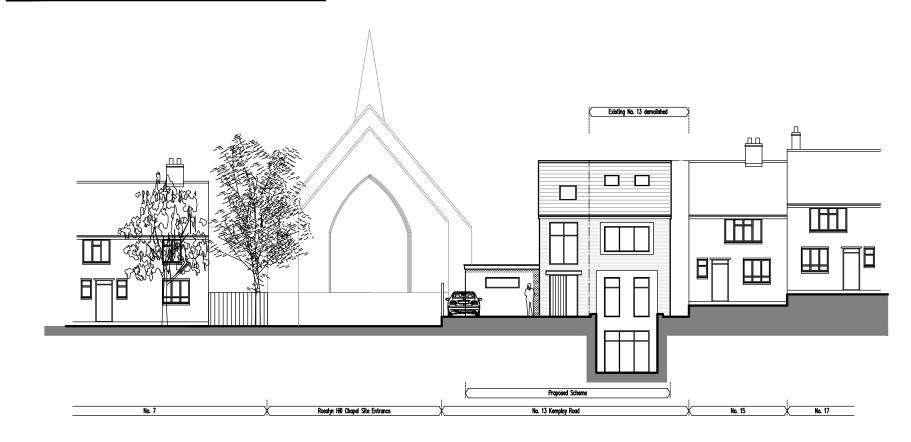

[01] Existing Street Elevation 1:200



[02] Proposed Street Elevation 1:200



|         | Client                     | Drawing title                       | Date           | Issuing Discipline |          |
|---------|----------------------------|-------------------------------------|----------------|--------------------|----------|
|         | KEMPLAY ROAD LTD.          | PLANNING                            | 21/07/2015     | architecture       |          |
|         |                            | - proposed<br>Comparative elevation | Scale          | Drawn              | Checked  |
|         | Project                    |                                     | 1:200@A3       | AA                 | AA       |
| AA AA   | PROPOSED REDEVELOPMNT OF   |                                     | Drawing number |                    | R