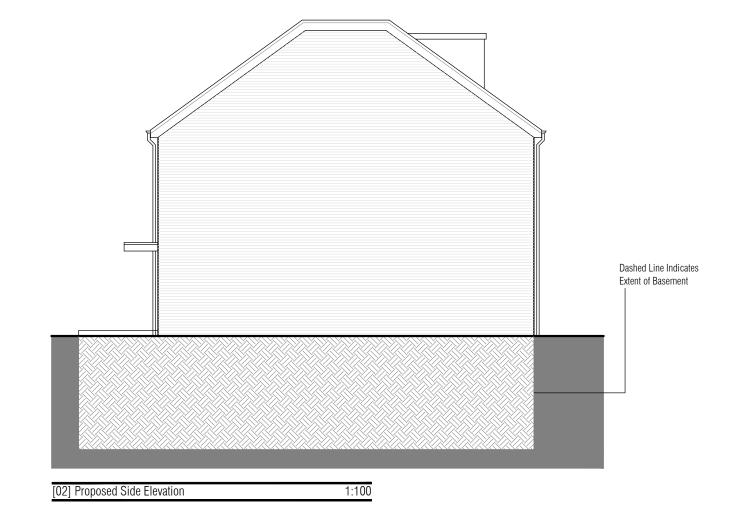

| - 1     | Client                     | Drawing title            | Date           | Issuing Discipline |          |
|---------|----------------------------|--------------------------|----------------|--------------------|----------|
|         | KEMPLAY ROAD LTD.          | PLANNING                 | 21/07/2015     | architecture       |          |
|         |                            | - PROPOSED               | Scale          | Drawn              | Checked  |
|         | PROPOSED REDEVELOPMNT OF   | REAR AND SIDE ELEVATIONS | 1:100@A3       | AA                 | AA       |
| AA AA   |                            | REAR AND SIDE ELEVATIONS | Drawing number |                    | Revision |
| Ву Арр. | 13 KEMPLAY ROAD LONDON NW3 |                          | 5085(P)202     |                    | #        |