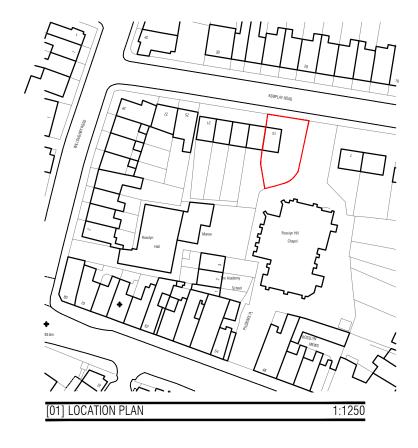

| Client KEMPLAY ROAD LTD.                               | Drawing title PLANNING LOCATION AND BLOCK PLAN | Date <u>29/07/2014</u>                    | Issuing Discipline<br>architecture |                |
|--------------------------------------------------------|------------------------------------------------|-------------------------------------------|------------------------------------|----------------|
| Project  AA AA 13 KEMPLAY ROAD  By App. LONDON NW3 1TA |                                                | Scale VARIES@A3 Drawing number 5085(P)001 | Drawn<br>AA                        | AA<br>Revision |