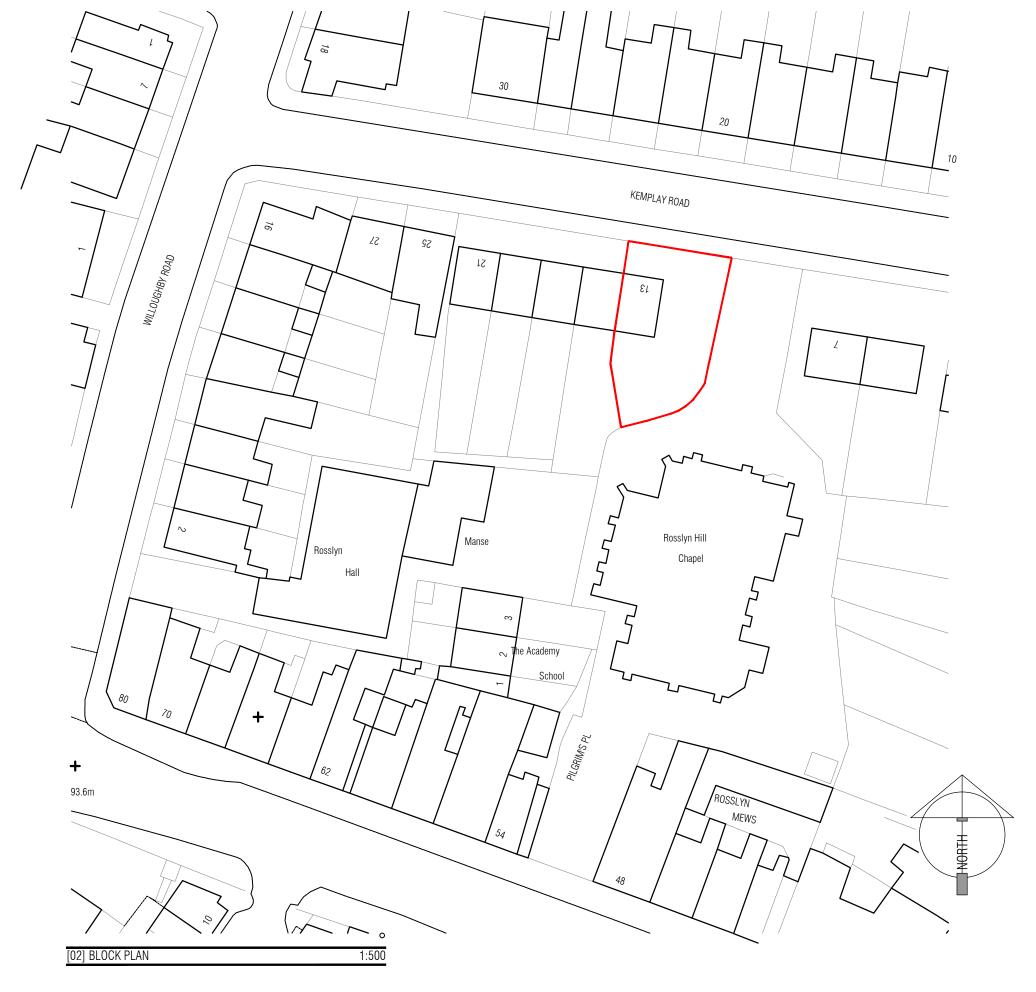

| Client KEMPLAY ROAD LTD.                               | Drawing title PLANNING LOCATION AND BLOCK PLAN | Date <u>29/07/2014</u>                    | Issuing Discipline<br>architecture |                |
|--------------------------------------------------------|------------------------------------------------|-------------------------------------------|------------------------------------|----------------|
| Project  AA AA 13 KEMPLAY ROAD  By App. LONDON NW3 1TA |                                                | Scale VARIES@A3 Drawing number 5085(P)001 | Drawn<br>AA                        | AA<br>Revision |