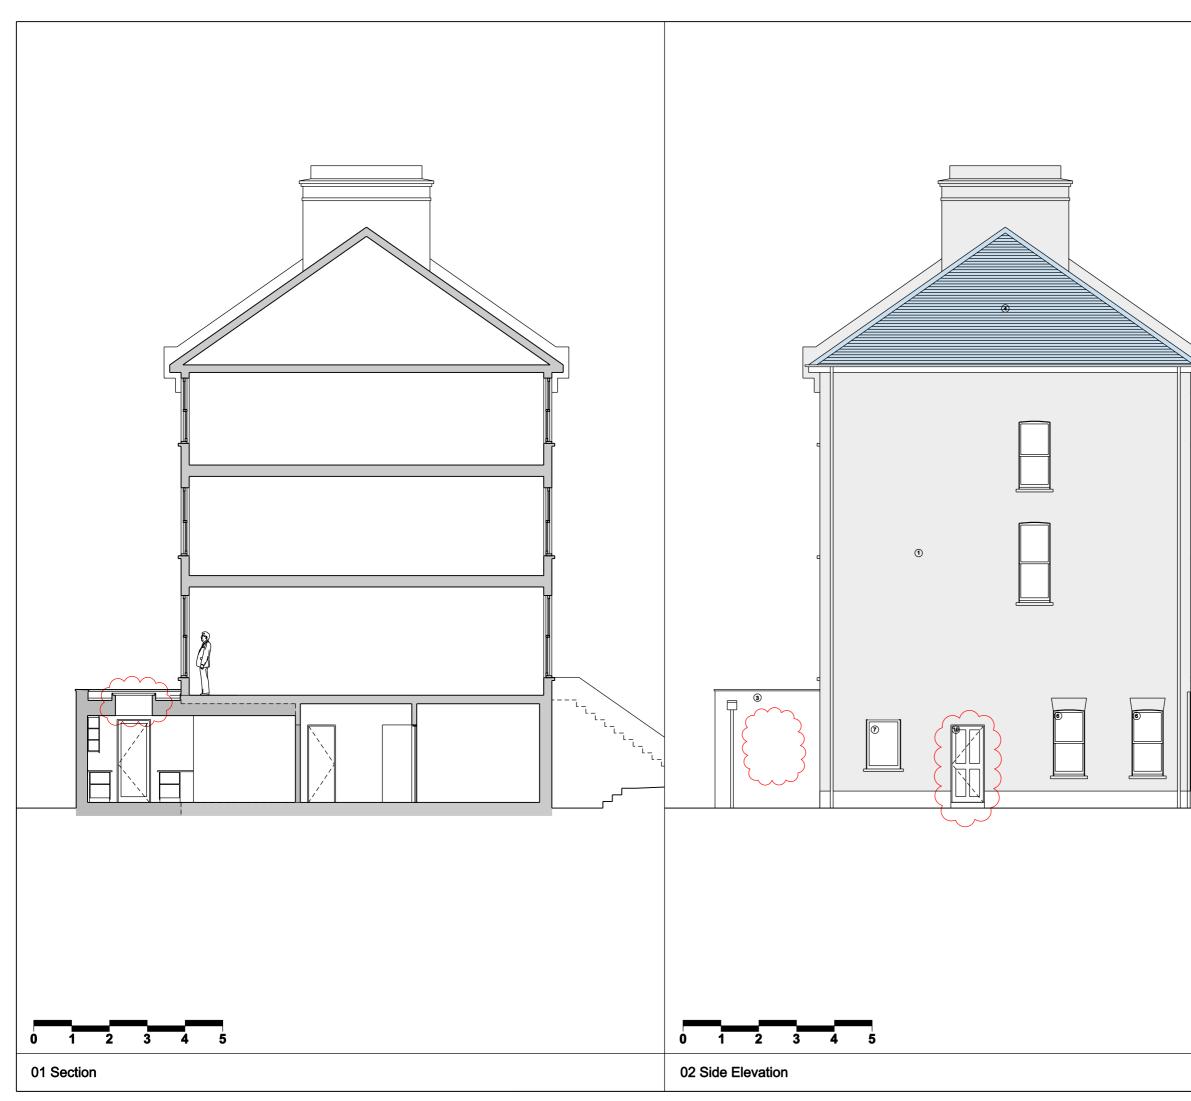

|   | NOTES:<br>Key:<br>1 Edisting London Stock brick<br>2 New London Stock brick<br>3 New white random<br>4 Edisting state rooting<br>5 New state rooting<br>6 Edisting Simber such windows<br>7 New timber windows<br>8 Composite PPC metal faced roof light<br>9 Mey Insign Tayler Tools<br>9 Edisting Simber entrance door redocomised<br>1 Edisting Simber antifactor Act 19                                                         |
|---|-------------------------------------------------------------------------------------------------------------------------------------------------------------------------------------------------------------------------------------------------------------------------------------------------------------------------------------------------------------------------------------------------------------------------------------|
|   | REV     DATE       P1     09/02/15 ISSUE FOR PLANNING       P2     09/07/15 ISSUE FOR PLANNING       Roof light location amonded and changed to 1000 x 1000 mm square notifight.       Proper and new window in kitchen extension wall omitted.       Edisting entrance door to be retained and redecorated.                                                                                                                        |
| 2 | NOTE<br>1. Do not scale from this drawing.                                                                                                                                                                                                                                                                                                                                                                                          |
| 2 | 2. All dimensions to be checked on alle by the Contractor and such dimensions to be their responsibility. 3. Report all drawing errors, omissions and disorepancies to the architect. PROJECT TEAM CLIENT: Ms K Lipworth PROJECT TEAM COST CONSULTANT: - PLANNING CO-ORDINATOR - STRUCTURAL ENGINEER: - SERVICES ENGINEER: - ELANNING AUTHORITY: Camden Planning Department BUILDING CONTROL: Camden Building Control CONTRACTOR: - |
|   |                                                                                                                                                                                                                                                                                                                                                                                                                                     |
|   | Peter Sargent Architect Ltd     28 HESSEL ROAD, WEST EALING, LONDOW, W13 SES     T/F 020 8640 0157 E passgen@vigin.net     job title     12 A Lawford Road     drawing title / location     Proposed Section & Side Elevation     drawing title / location     PS     12.50@A1 1:100@A3                                                                                                                                             |
|   | project     zone     type     CISB element     drawing no     revision       14004     -     PL [10]     011     P2                                                                                                                                                                                                                                                                                                                 |