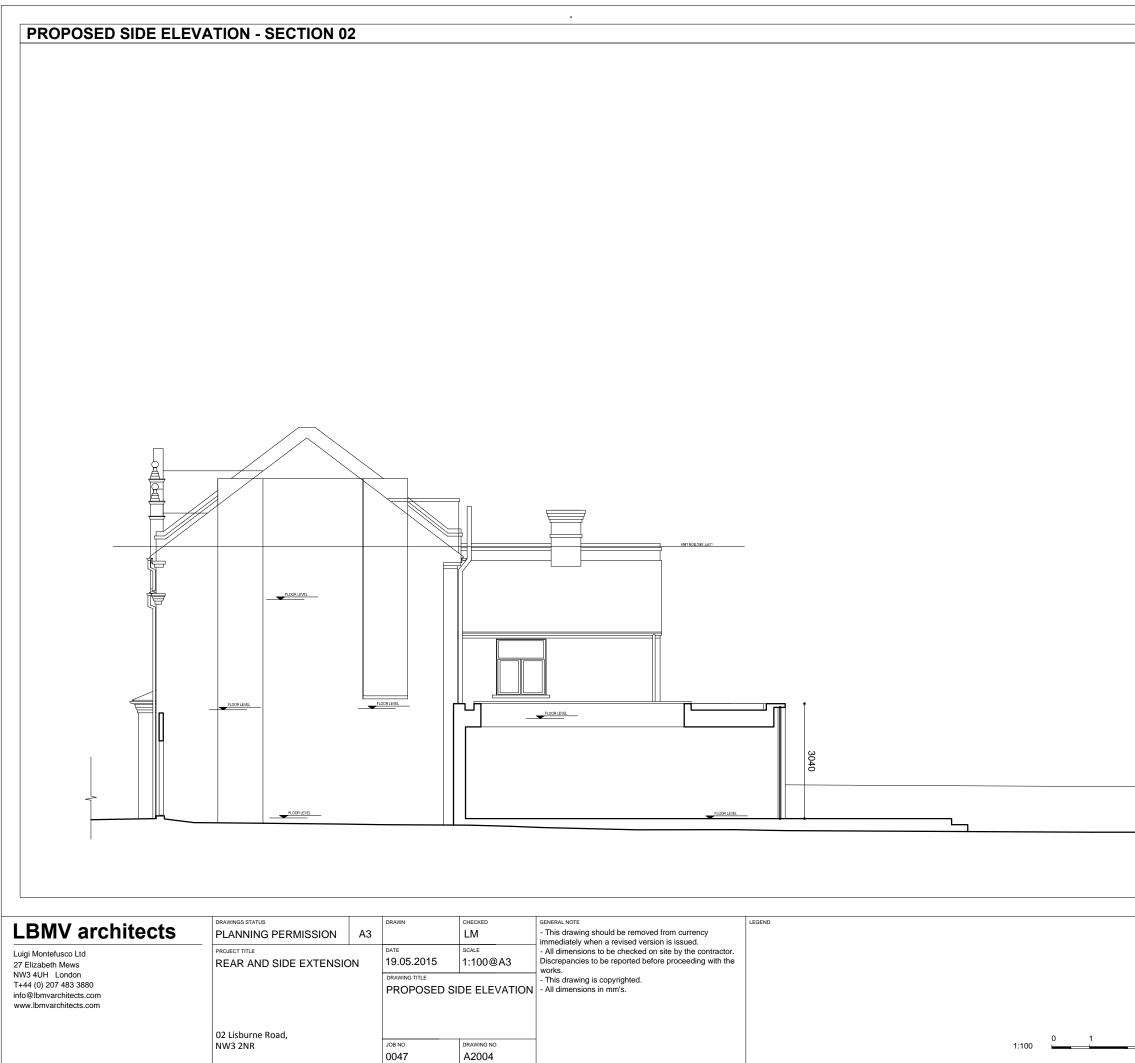

<sup>ЈОВ NO</sup> 0047

DRAWING NO

| I   |          |             |                          |      |
|-----|----------|-------------|--------------------------|------|
|     |          |             |                          |      |
|     |          | I           |                          |      |
|     |          |             |                          |      |
|     |          |             |                          |      |
|     |          |             |                          |      |
|     |          |             |                          |      |
|     |          |             |                          |      |
|     |          |             |                          |      |
|     |          |             |                          |      |
|     |          |             |                          |      |
|     |          |             |                          |      |
|     |          |             |                          |      |
|     |          |             |                          |      |
|     |          |             |                          |      |
| 5 m | 02       |             | 20.07.2015               |      |
|     | 02<br>01 | -           | 29.07.2015<br>20.07.2015 |      |
|     | REV      | DESCRIPTION | DATE                     | NAME |