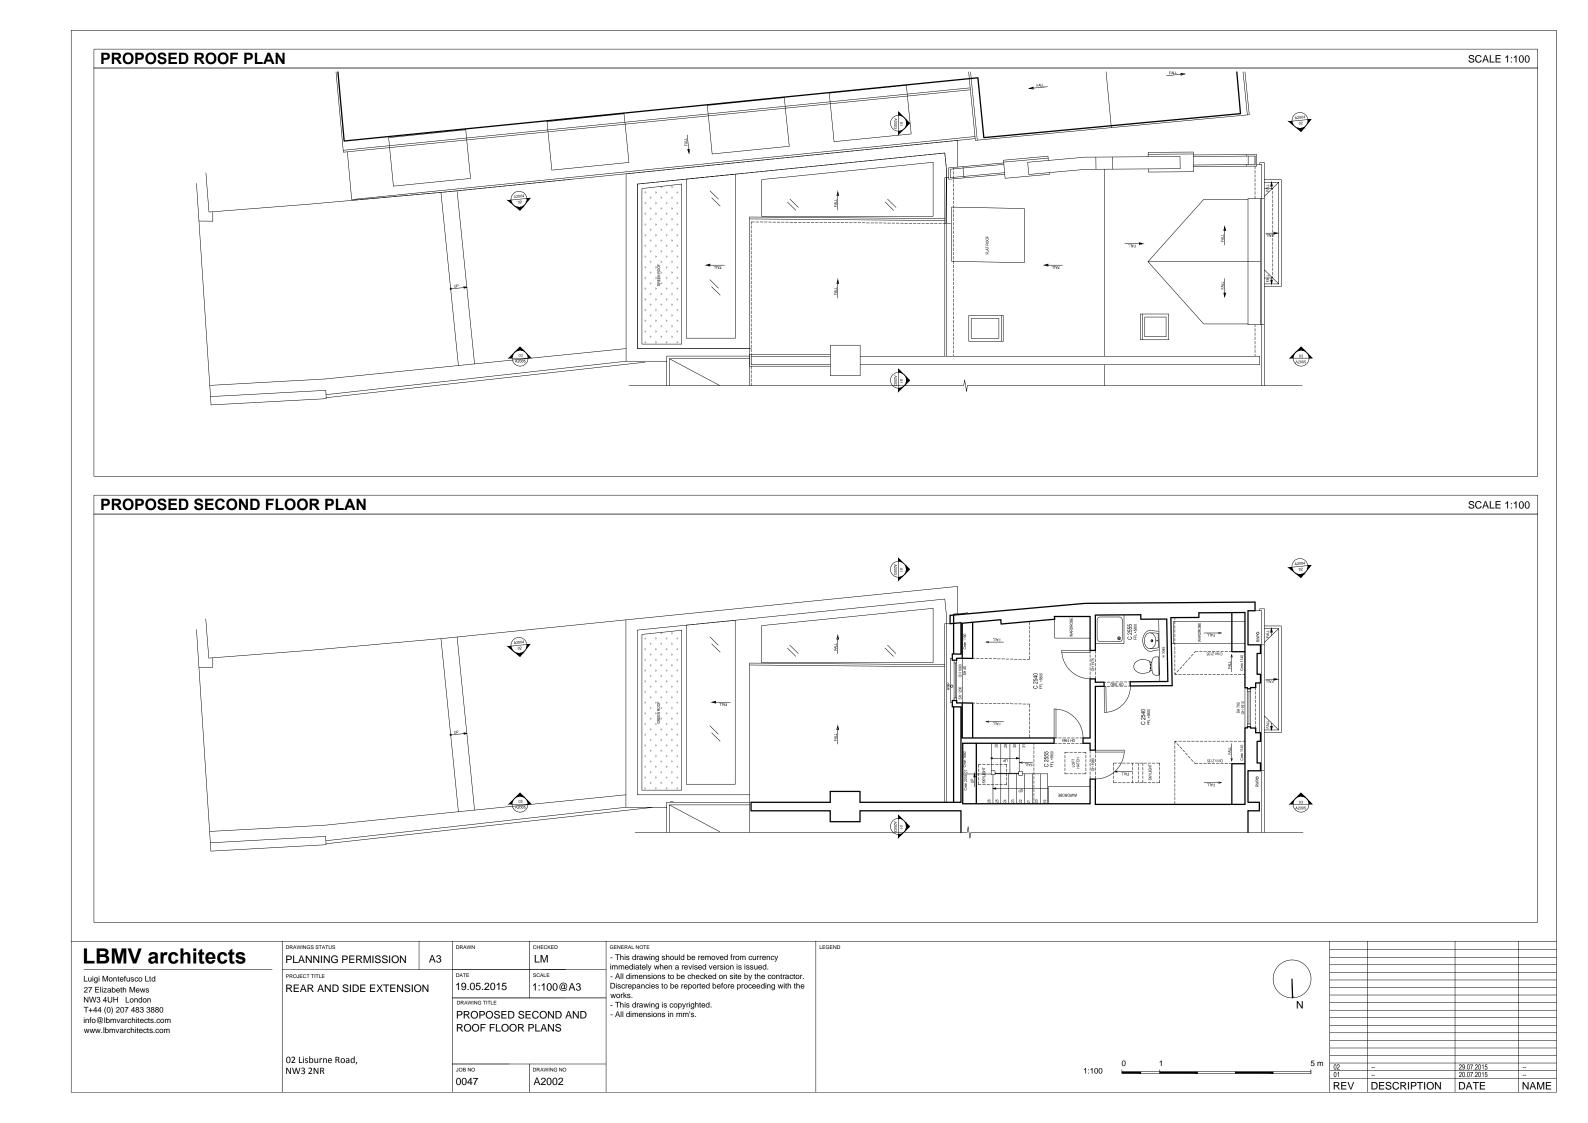

|     |             | -          |      |
|-----|-------------|------------|------|
|     |             |            |      |
|     |             |            |      |
|     |             |            |      |
|     |             |            |      |
|     |             |            |      |
| 02  | -           | 29.07.2015 |      |
| 01  | -           | 20.07.2015 |      |
| REV | DESCRIPTION | DATE       | NAME |