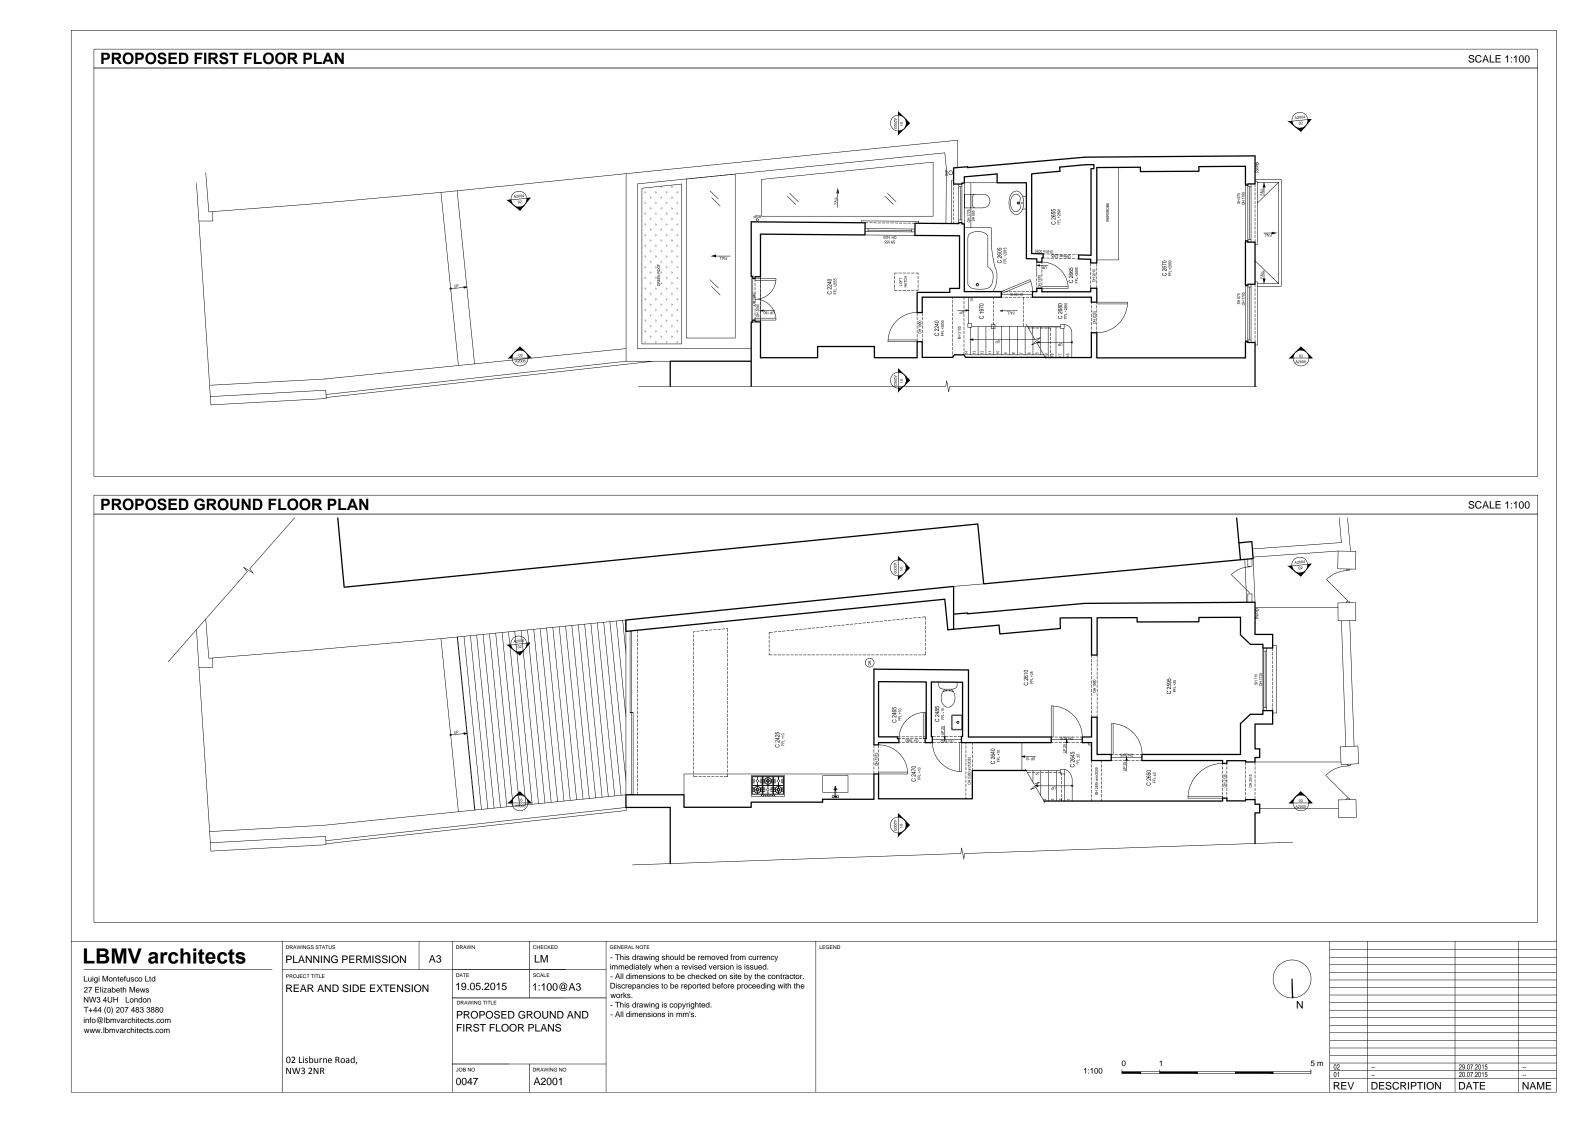

## 2000\_PROPOSED

| LBMV architects                                                                              | DRAWINGS STATUS PLANNING PERMISSION      | 43 | DRAWN                         | CHECKED<br>LM    | GENERAL NOTE<br>- This drawing should be removed from currency<br>immediately when a revised version is issued.            | LEGEND |
|----------------------------------------------------------------------------------------------|------------------------------------------|----|-------------------------------|------------------|----------------------------------------------------------------------------------------------------------------------------|--------|
| Luigi Montefusco Ltd<br>27 Elizabeth Mews                                                    | PROJECT TITLE<br>REAR AND SIDE EXTENSION |    | <sup>DATE</sup><br>19.05.2015 | SCALE            | All dimensions to be checked on site by the contractor.     Discrepancies to be reported before proceeding with the works. |        |
| NW3 4UH London<br>T+44 (0) 207 483 3880<br>info@lbmvarchitects.com<br>www.lbmvarchitects.com |                                          |    | DRAWING TITLE                 |                  | <ul> <li>This drawing is copyrighted.</li> <li>All dimensions in mm's.</li> </ul>                                          |        |
|                                                                                              | 02 Lisburne Road,<br>NW3 2NR             |    | јов NO<br>0047                | drawing no A2000 | -                                                                                                                          |        |