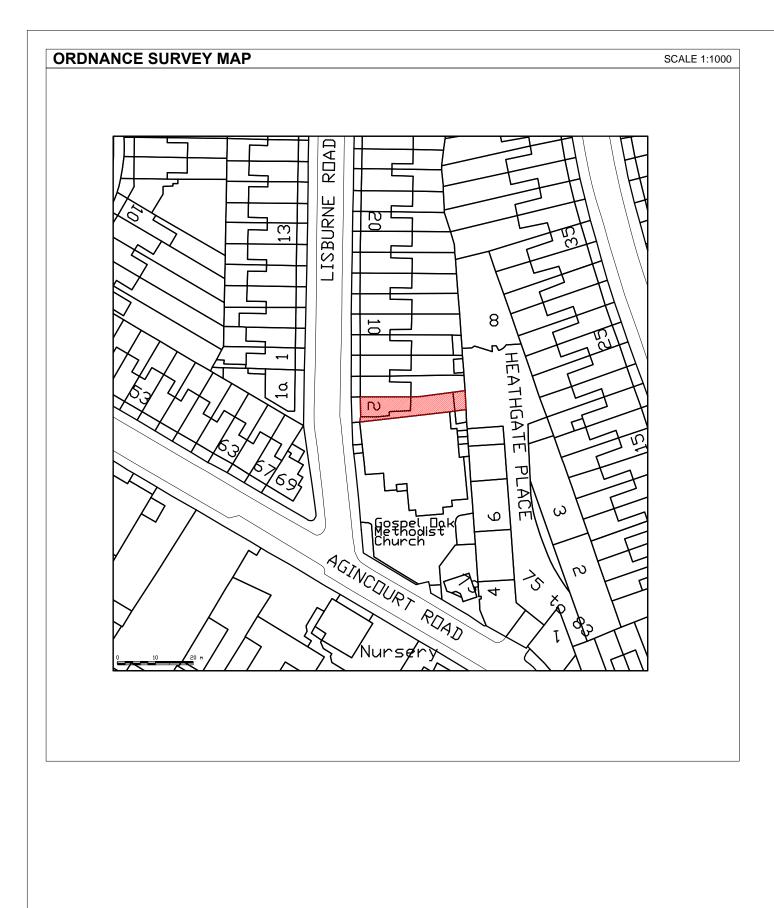

| REV 01 | -           | 27.07.2015 |      |
|--------|-------------|------------|------|
| REV    | DESCRIPTION | DATE       | NAME |

| LBMV architects                                                                              | DRAWINGS STATUS                         | A3 | DRAWN                         | CHECKED<br>LM       | GENERAL NOTE<br>- This drawing should be removed from currency<br>immediately when a revised version is issued.             | LEGEND |      |
|----------------------------------------------------------------------------------------------|-----------------------------------------|----|-------------------------------|---------------------|-----------------------------------------------------------------------------------------------------------------------------|--------|------|
| Luigi Montefusco Ltd<br>27 Elizabeth Mews                                                    | PROJECT TITLE<br>REAR AND SIDE EXTENSIO | N  | <sup>DATE</sup><br>19.05.2015 | scale<br>1:1000     | - All dimensions to be checked on site by the contractor.<br>Discrepancies to be reported before proceeding with the works. |        |      |
| NW3 4UH London<br>T+44 (0) 207 483 3880<br>info@lbmvarchitects.com<br>www.lbmvarchitects.com |                                         |    | ORDNANCE                      | SURVEY MAP          | <ul> <li>This drawing is copyrighted.</li> <li>All dimensions in mm's.</li> </ul>                                           |        |      |
|                                                                                              | 02 Lisburne Road,<br>NW3 2NR            |    | јов NO<br>0047                | DRAWING NO<br>A1001 | -                                                                                                                           | 1:10   | 0 10 |