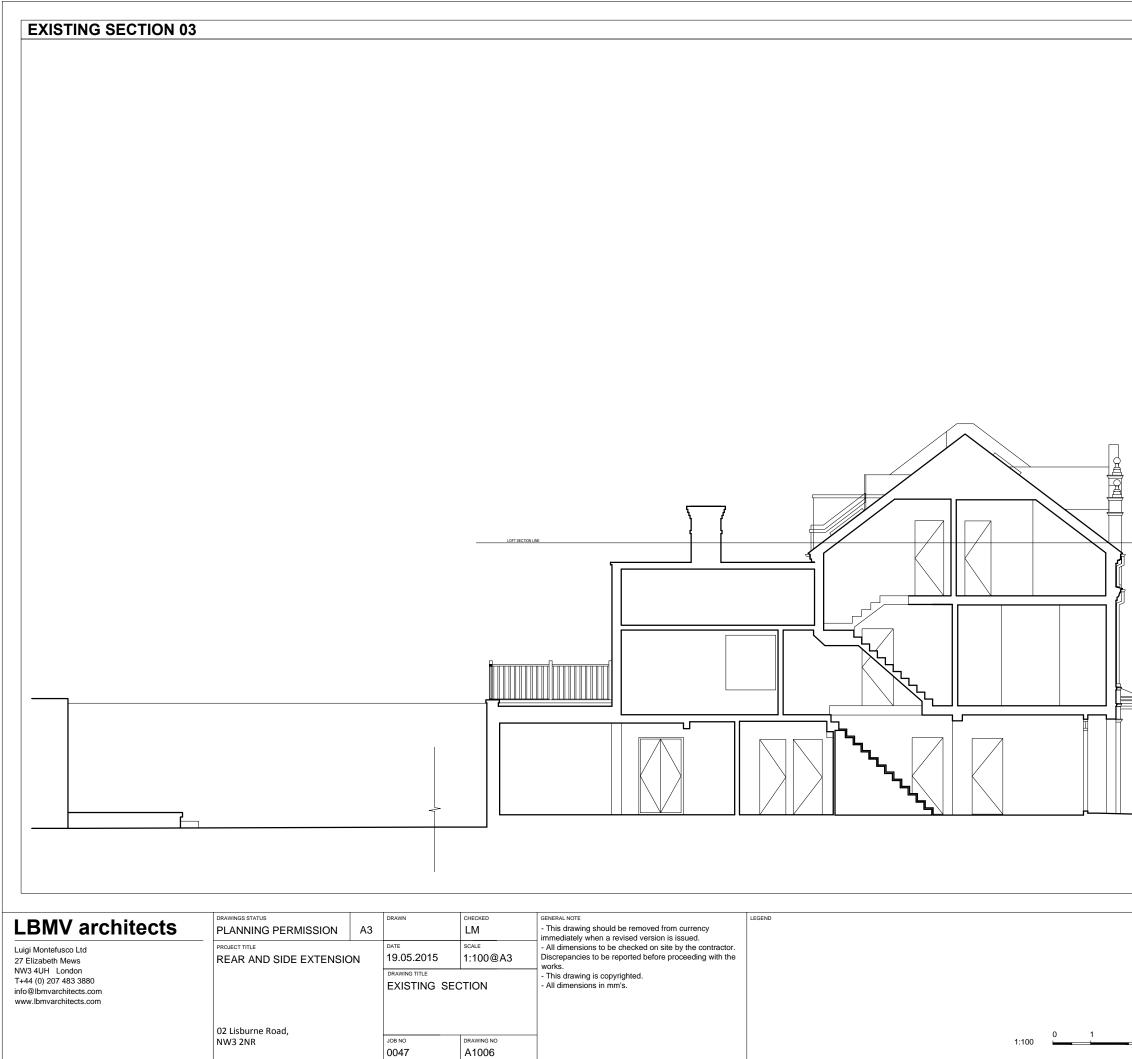

|            |            |  |
|      |         |            |            |  |
|      |         |            |            |  |
|      |         |            |            |  |
|      |         |            |            |  |
|      |         |            |            |  |
|      |         |            |            |  |
|      |         |            |            |  |
|      |         |            |            |  |
|      |         |            |            |  |
|      |         |            |            |  |
|      |         |            |            |  |
|      |         |            |            |  |
|      |         |            |            |  |
|      |         |            |            |  |
|      |         |            |            |  |
|      | 5       | 5 m REV 01 | 27.07.2015 |  |



| - |     |        |             |            |      |
|---|-----|--------|-------------|------------|------|
|   |     |        |             |            |      |
|   |     |        |             |            |      |
|   |     |        |             |            |      |
|   |     |        |             |            |      |
|   |     |        |             |            |      |
|   |     |        |             |            |      |
|   |     |        |             |            |      |
|   |     |        |             |            |      |
|   |     |        |             |            |      |
|   |     |        |             |            |      |
|   |     |        |             |            |      |
|   |     |        |             |            |      |
|   |     |        |