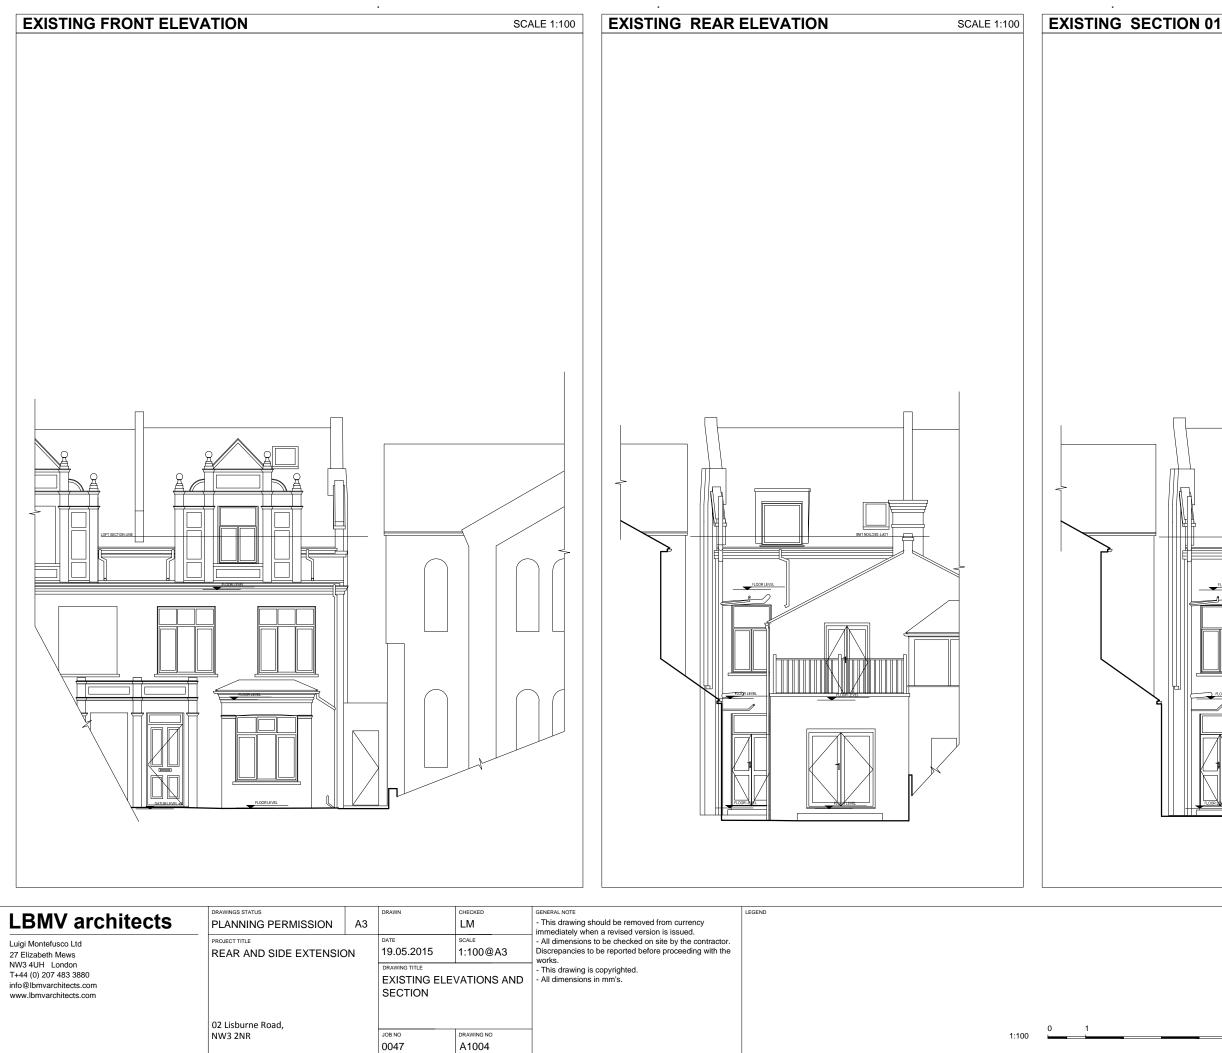

| LBMV architects                                                                                                                           | DRAWINGS STATUS<br>PLANNING PERMISSION A3 | DRAWN                                                     | CHECKED<br>LM     | GENERAL NOTE<br>- This drawing should be removed from currency<br>immediately when a revised version is issued.                                   | LEGEND |     |
|-------------------------------------------------------------------------------------------------------------------------------------------|-------------------------------------------|-----------------------------------------------------------|-------------------|---------------------------------------------------------------------------------------------------------------------------------------------------|--------|-----|
| Luigi Montefusco Ltd<br>27 Elizabeth Mews<br>NW3 4UH London<br>T+44 (0) 207 483 3880<br>info@Ibmvarchitects.com<br>www.lbmvarchitects.com | PROJECT TITLE<br>REAR AND SIDE EXTENSION  | DATE<br>19.05.2015                                        | scale<br>1:100@A3 | <ul> <li>All dimensions to be checked on site by the contractor<br/>Discrepancies to be reported before proceeding with the<br/>works.</li> </ul> |        |     |
|                                                                                                                                           |                                           | DRAWING TITLE<br>EXISTING GROUND AND<br>FIRST FLOOR PLANS |                   | <ul> <li>This drawing is copyrighted.</li> <li>All dimensions in mm's.</li> </ul>                                                                 |        |     |
|                                                                                                                                           | 02 Lisburne Road,                         |                                                           |                   | _                                                                                                                                                 |        | 0 1 |
|                                                                                                                                           | NW3 2NR                                   | јов NO<br>0047                                            | A1002             |                                                                                                                                                   | 1:1    | 100 |