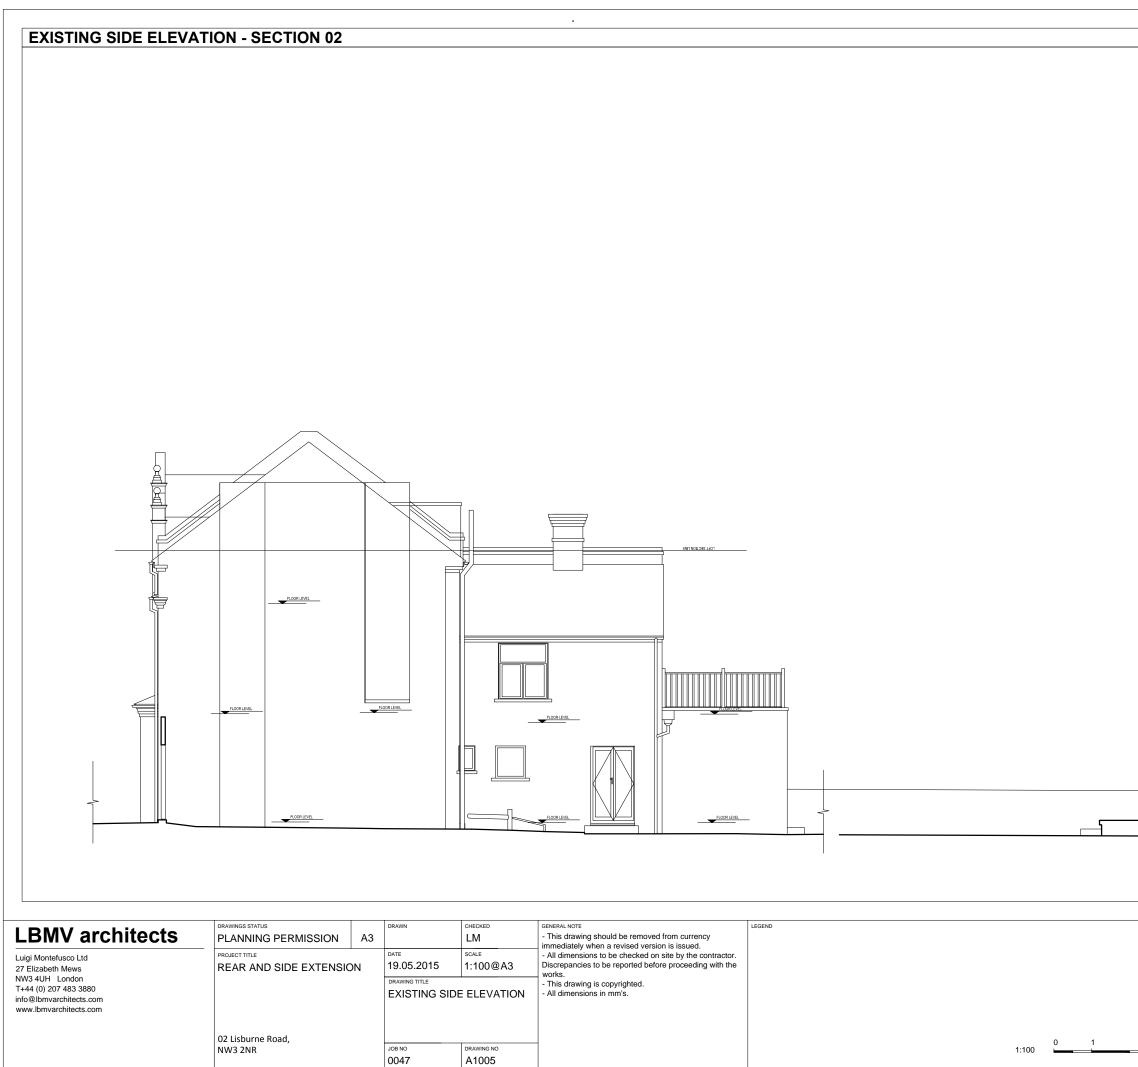

|        | 0 1 |
|                                                                                                                                           | NW3 2NR                                   | јов NO<br>0047                                            | A1002             |                                                                                                                                                   | 1:1    | 100 |





|  | EXISTING SECOND |
|--|-----------------|
|  | ROOF FLOOR PLAN |
|  |                 |
|  |                 |



A1004

## SCALE 1:100 FLOOR LEVE -1 5 m -REV 01 27.07.2015 REV DESCRIPTION DATE NAME



|      |         | Г          |            |  |
|------|---------|------------|------------|--|
| SCAL | E 1:100 | -          |            |  |
|      |         |            |            |  |
|      |         |            |            |  |
|      |         |            |            |  |
|      |         |            |            |  |
|      |         |            |            |  |
|      |         |            |            |  |
|      |         |            |            |  |
|      |         |            |            |  |
|      |         |            |            |  |
|      |         |            |            |  |
|      |         |            |            |  |
|      |         |            |            |  |
|      |         |            |            |  |
|      |         |