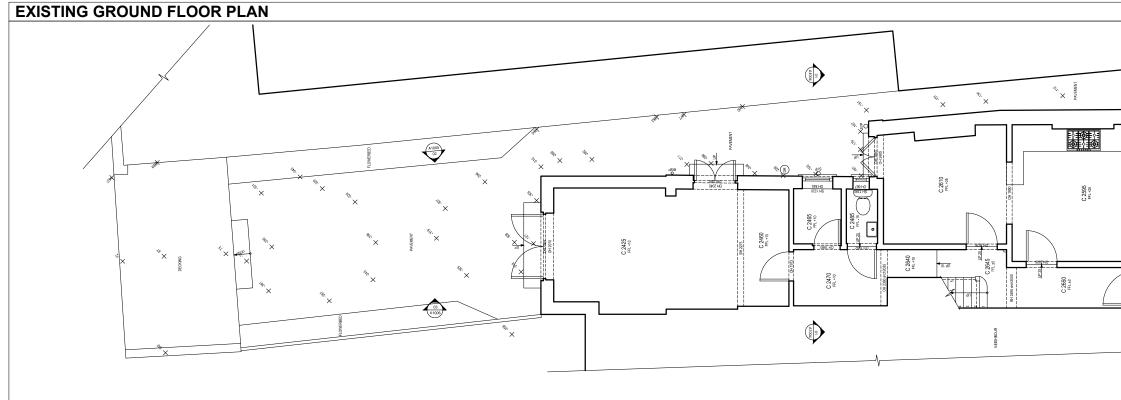

| LBMV architects                                                                                                                           | DRAWINGS STATUS<br>PLANNING PERMISSION A3 | DRAWN                                                     | CHECKED<br>LM     | GENERAL NOTE<br>- This drawing should be removed from currency<br>immediately when a revised version is issued.                                   | LEGEND |     |
|-------------------------------------------------------------------------------------------------------------------------------------------|-------------------------------------------|-----------------------------------------------------------|-------------------|---------------------------------------------------------------------------------------------------------------------------------------------------|--------|-----|
| Luigi Montefusco Ltd<br>27 Elizabeth Mews<br>NW3 4UH London<br>T+44 (0) 207 483 3880<br>info@Ibmvarchitects.com<br>www.lbmvarchitects.com | PROJECT TITLE<br>REAR AND SIDE EXTENSION  | DATE<br>19.05.2015                                        | scale<br>1:100@A3 | <ul> <li>All dimensions to be checked on site by the contractor<br/>Discrepancies to be reported before proceeding with the<br/>works.</li> </ul> |        |     |
|                                                                                                                                           |                                           | DRAWING TITLE<br>EXISTING GROUND AND<br>FIRST FLOOR PLANS |                   | <ul> <li>This drawing is copyrighted.</li> <li>All dimensions in mm's.</li> </ul>                                                                 |        |     |
|                                                                                                                                           | 02 Lisburne Road,                         |                                                           |                   | _                                                                                                                                                 |        | 0 1 |
|                                                                                                                                           | NW3 2NR                                   | јов NO<br>0047                                            | A1002             |                                                                                                                                                   | 1:1    | 100 |