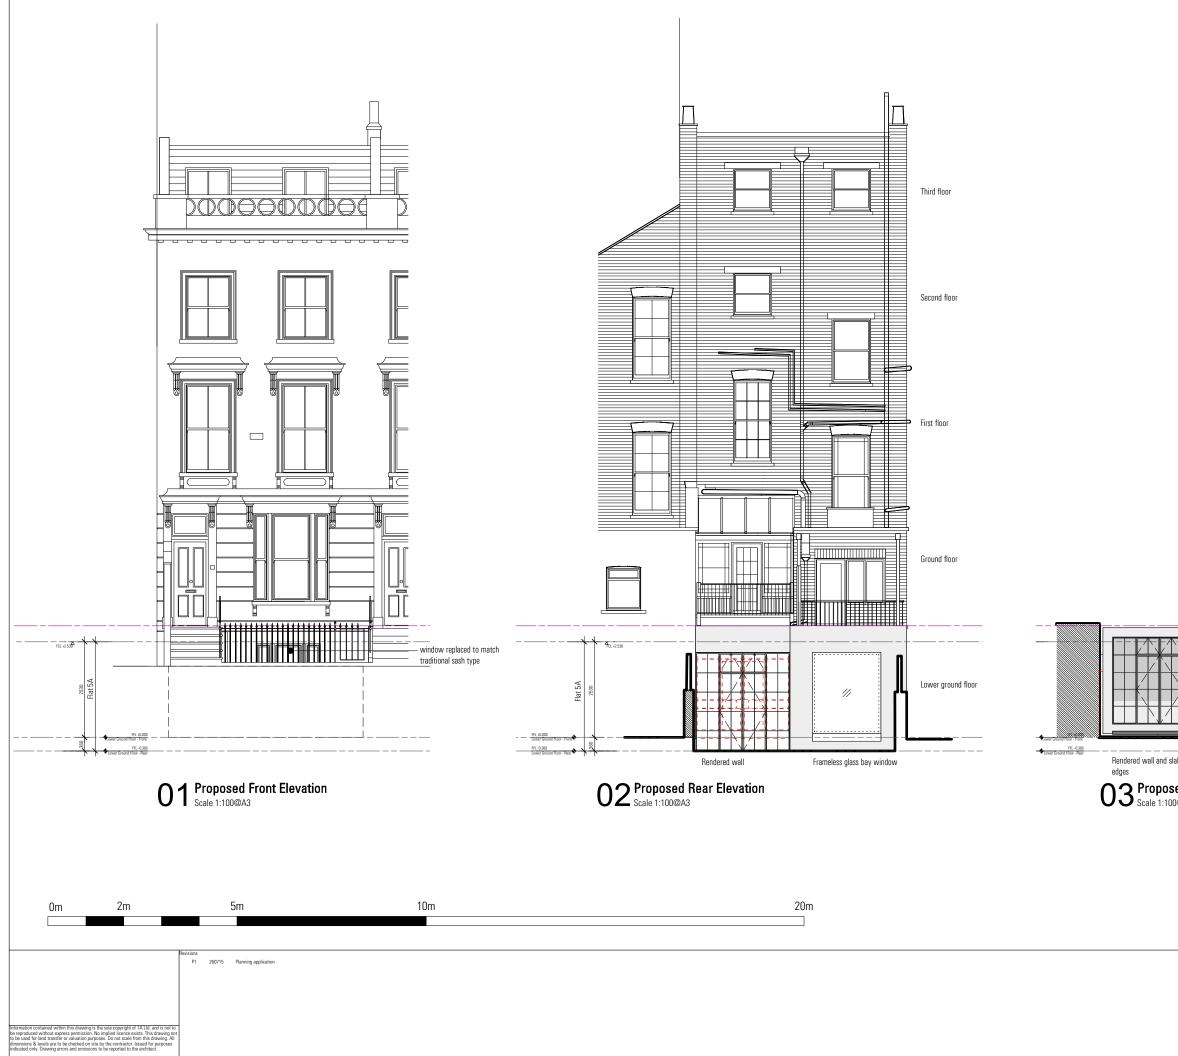

| ab<br>sed | <b>Back garden Rear Elevation - C</b> | abana                                 |
|-----------|---------------------------------------|---------------------------------------|
|           |                                       |                                       |
|           | Client<br>Toby and Carla<br>Project   | Enric Torner                          |
|           | Fitzroy Road<br>NW1 8TU               | enrictorner@icloud.com<br>07577016437 |

| Drawing Title<br>General Elevations<br>Proposed Front & Rear Elevations | Status<br>Planning<br>Scale<br>1:100 @ A3<br>Drwg. No. & Revision | Drawn<br>ET | Checked<br>AD<br><sup>Date</sup><br>May 15 |
|-------------------------------------------------------------------------|-------------------------------------------------------------------|-------------|--------------------------------------------|
|                                                                         |                                                                   |             | ividy 15                                   |