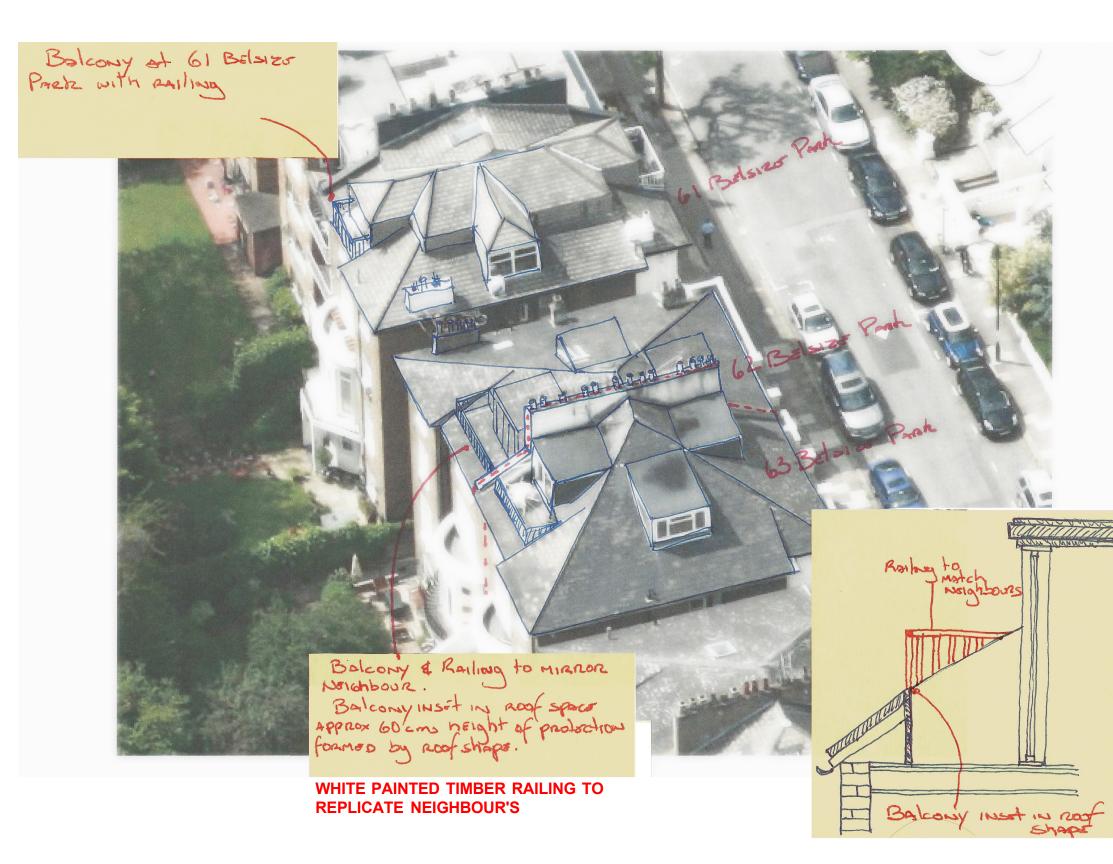

| RE'                     | VISION<br>DATE | NOTES       |                                                                            |
|-------------------------|----------------|-------------|----------------------------------------------------------------------------|
| 1                       | 28.07.15       | BALCONY'S F | AILING SPECIFIED                                                           |
| PROJECT:                |                |             | DRAWING N:                                                                 |
| FLAT 4, 62 Belsize Park |                |             | BP-PP-SK-001-A                                                             |
| DRAWING:                |                |             | PRELIMINARY  PLANNING APPROVAL                                             |
| PROPOSED<br>SKETCH      |                |             | CONSTRUCTION CONSTRUCTION CONSTRUCTION CONSTRUCTION CONSTRUCTION CONSTRUCT |
| CL                      | IENT:          | Ms. Charlo  | tte Wayne.                                                                 |

LOCATION: 62 Belsize Park - NW3 4EH DATE:
14.05.15 DATE:
1:100 @A3 PROJECT DESIGNER: 120 Fortune Green Road
NW6 1DN / London
t. 0207 4355008 DESIGNER:
Marco Ferrara-Bardile
marco@rmfstudio.com
t. 0797 5644556