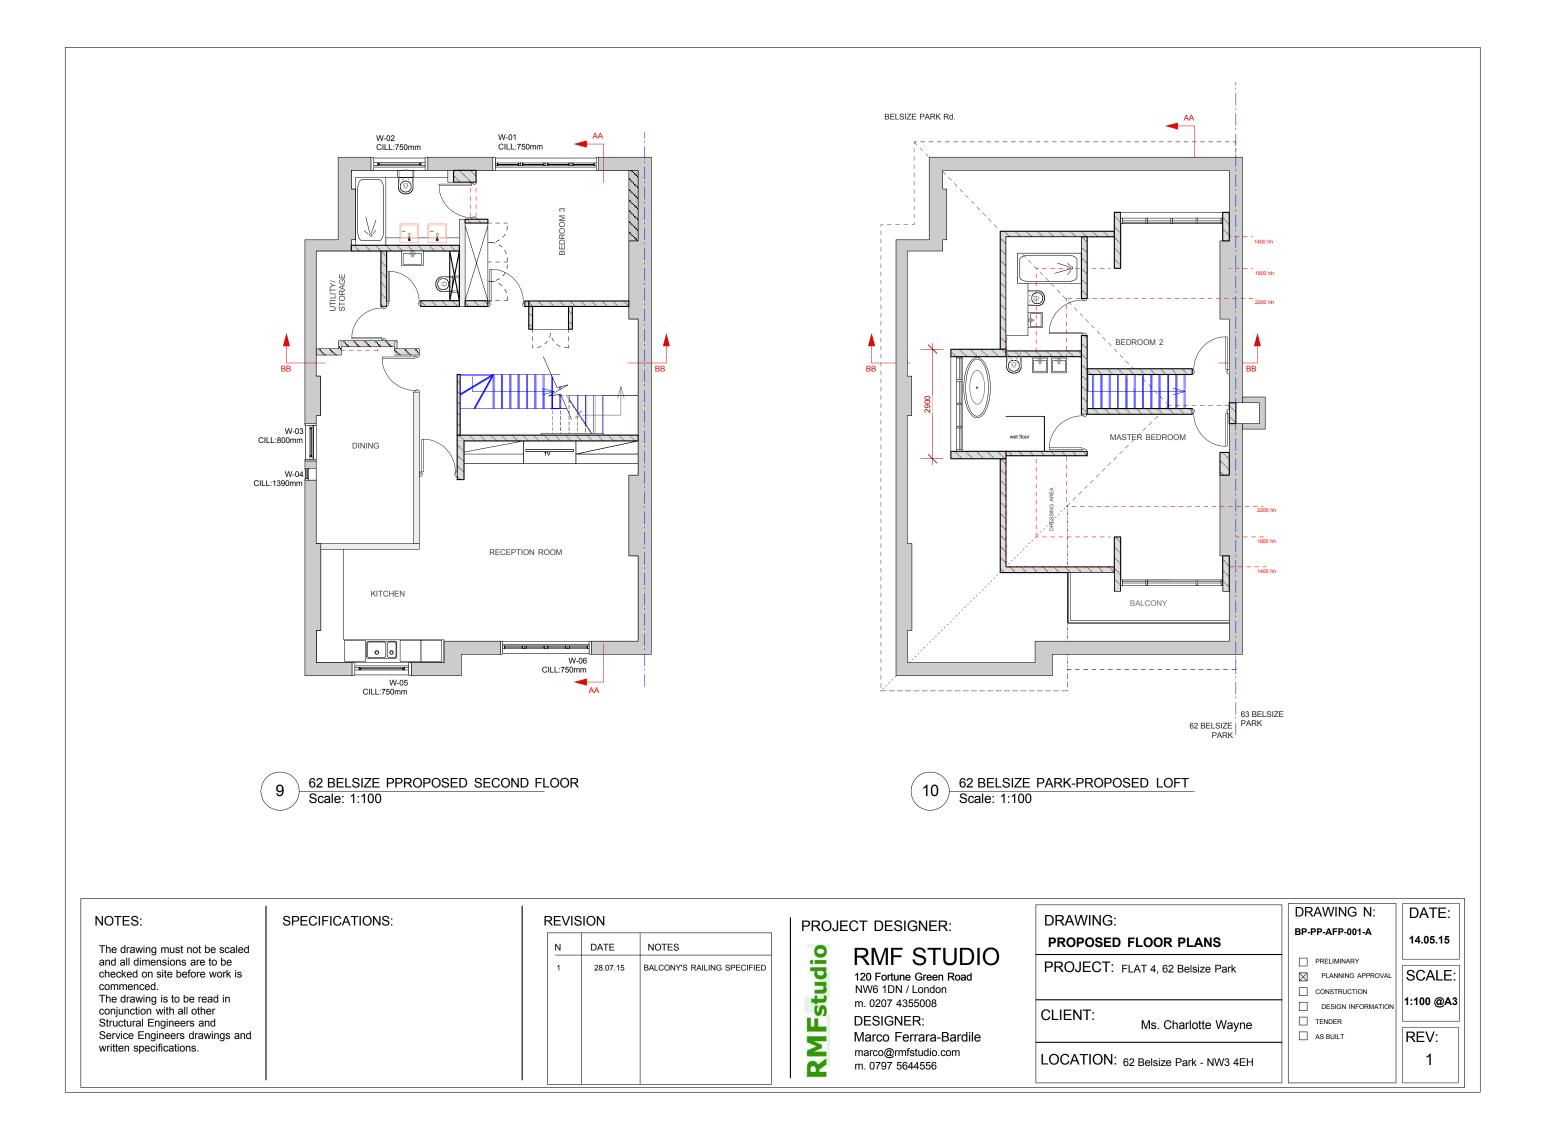

## NOTES:

The drawing must not be scaled and all dimensions are to be checked on site before work is commenced. The drawing is to be read in conjunction with all other Structural Engineers and Service Engineers drawings and written specifications.

## SPECIFICATIONS:

| REVISION                                                                     |                                                               |            |       |                    |             |  |
|------------------------------------------------------------------------------|---------------------------------------------------------------|------------|-------|--------------------|-------------|--|
| <u>N</u>                                                                     | DATE                                                          | NOTES      | NOTES |                    |             |  |
| 1 28.07.15 BALCONY'S RAILING SPECIFIED                                       |                                                               |            |       |                    |             |  |
| PR                                                                           | PROJECT:                                                      |            |       | DRAWING N:         |             |  |
| FLAT 4, 62 Belsize Park                                                      |                                                               |            | в     | P-PP-SE-00         | 01-A        |  |
| ·                                                                            |                                                               |            |       | PRELIMI            | INARY       |  |
| DRAWING:                                                                     |                                                               |            |       |                    | NG APPROVAL |  |
| PROPOSED SIDE                                                                |                                                               |            |       |                    |             |  |
|                                                                              |                                                               |            |       | DESIGN INFORMATION |             |  |
| SECTIONS                                                                     |                                                               |            |       | AS BUILT           |             |  |
| CLIENT:<br>Ms. Charlotte Wayne                                               |                                                               |            |       |                    |             |  |
| LOCATION: 62 Belsize Park - NW3 4EH                                          |                                                               |            |       |                    |             |  |
| $\left  \right\rangle$                                                       |                                                               | DATE: S    | CA    | LE:                | REV:        |  |
| K                                                                            |                                                               | 4.05.15 1: | 100   | @A3                | 1           |  |
| PROJECT DESIGNER:                                                            |                                                               |            |       |                    |             |  |
|                                                                              | 120 Fortune Green Road<br>NW6 1DN / London<br>t. 0207 4355008 |            |       |                    |             |  |
| DESIGNER:<br>Marco Ferrara-Bardile<br>marco@rmfstudio.com<br>t. 0797 5644556 |                                                               |            |       |                    |             |  |