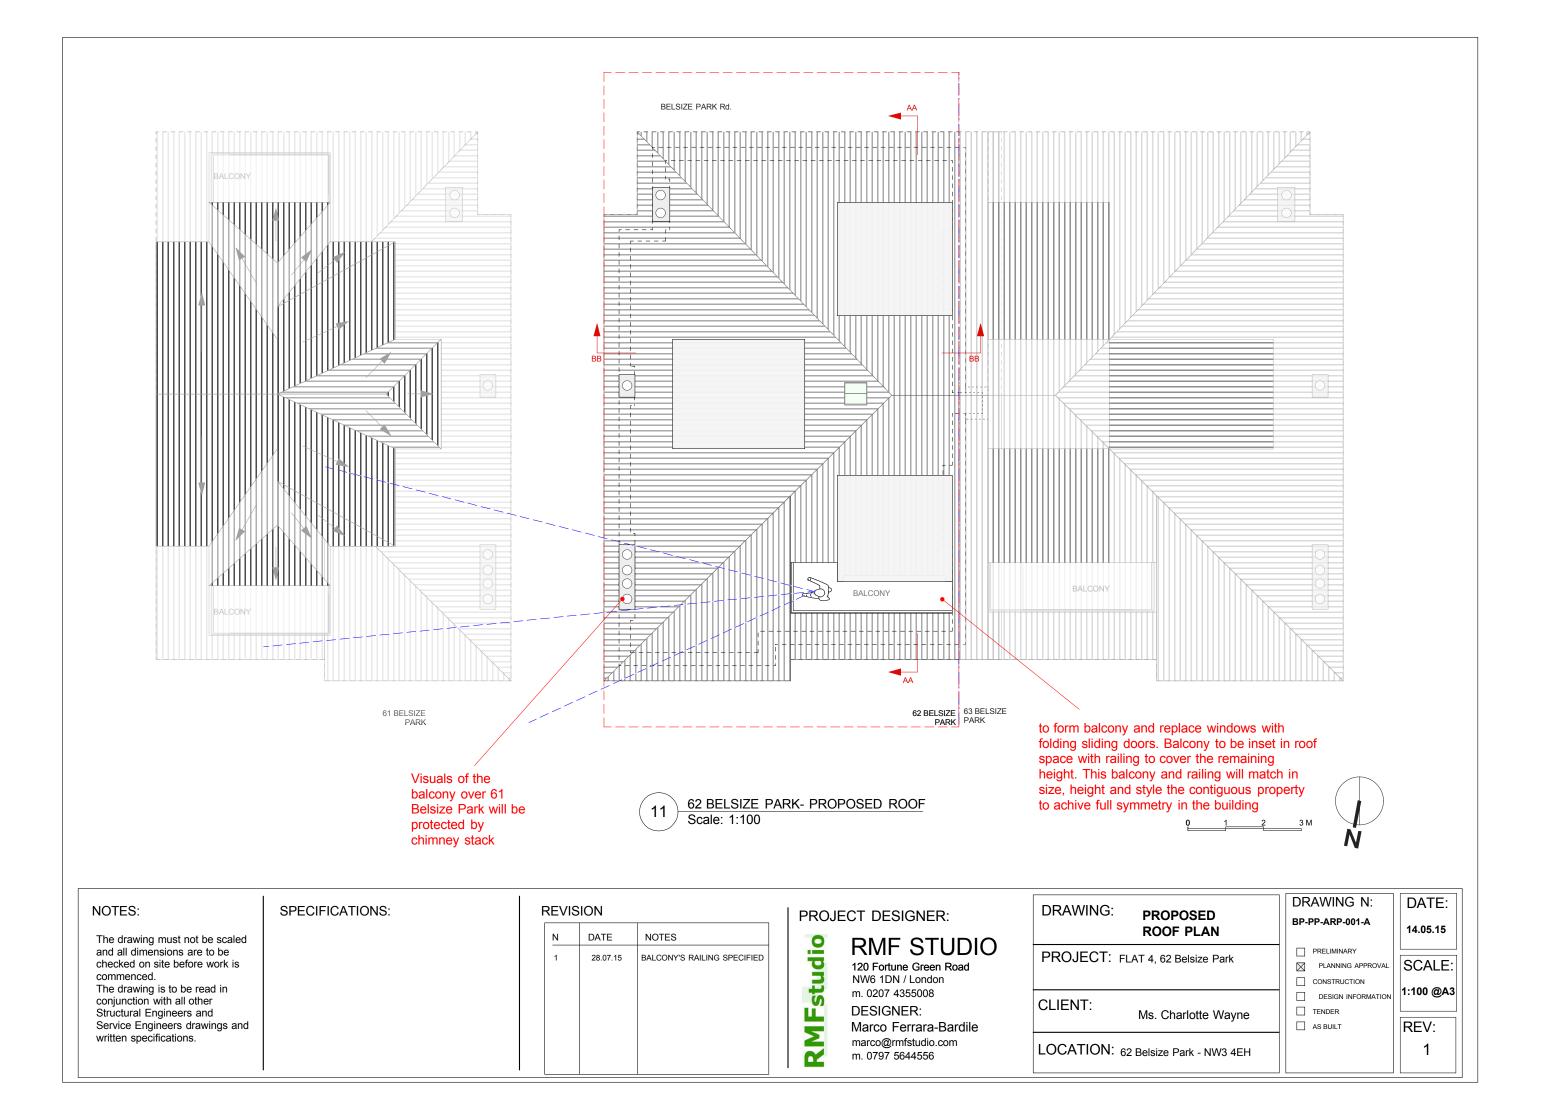

## NOTES:

The drawing must not be scaled and all dimensions are to be checked on site before work is commenced. The drawing is to be read in conjunction with all other Structural Engineers and Service Engineers drawings and written specifications.

## SPECIFICATIONS:

| REVISION                                                                     |                                                               |            |       |                    |             |  |
|------------------------------------------------------------------------------|---------------------------------------------------------------|------------|-------|--------------------|-------------|--|
| <u>N</u>                                                                     | DATE                                                          | NOTES      | NOTES |                    |             |  |
| 1 28.07.15 BALCONY'S RAILING SPECIFIED                                       |                                                               |            |       |                    |             |  |
| PR                                                                           | PROJECT:                                                      |            |       | DRAWING N:         |             |  |
| FLAT 4, 62 Belsize Park                                                      |                                                               |            | в     | P-PP-SE-00         | 01-A        |  |
| ·                                                                            |                                                               |            |       | PRELIMI            | INARY       |  |
| DRAWING:                                                                     |                                                               |            |       |                    | NG APPROVAL |  |
| PROPOSED SIDE                                                                |                                                               |            |       |                    |             |  |
|                                                                              |                                                               |            |       | DESIGN INFORMATION |             |  |
| SECTIONS                                                                     |                                                               |            |       | AS BUILT           |             |  |
| CLIENT:<br>Ms. Charlotte Wayne                                               |                                                               |            |       |                    |             |  |
| LOCATION: 62 Belsize Park - NW3 4EH                                          |                                                               |            |       |                    |             |  |
| $\left  \right\rangle$                                                       |                                                               | DATE: S    | CA    | LE:                | REV:        |  |
| K                                                                            |                                                               | 4.05.15 1: | 100   | @A3                | 1           |  |
| PROJECT DESIGNER:                                                            |                                                               |            |       |                    |             |  |
|                                                                              | 120 Fortune Green Road<br>NW6 1DN / London<br>t. 0207 4355008 |            |       |                    |             |  |
| DESIGNER:<br>Marco Ferrara-Bardile<br>marco@rmfstudio.com<br>t. 0797 5644556 |                                                               |            |       |                    |             |  |