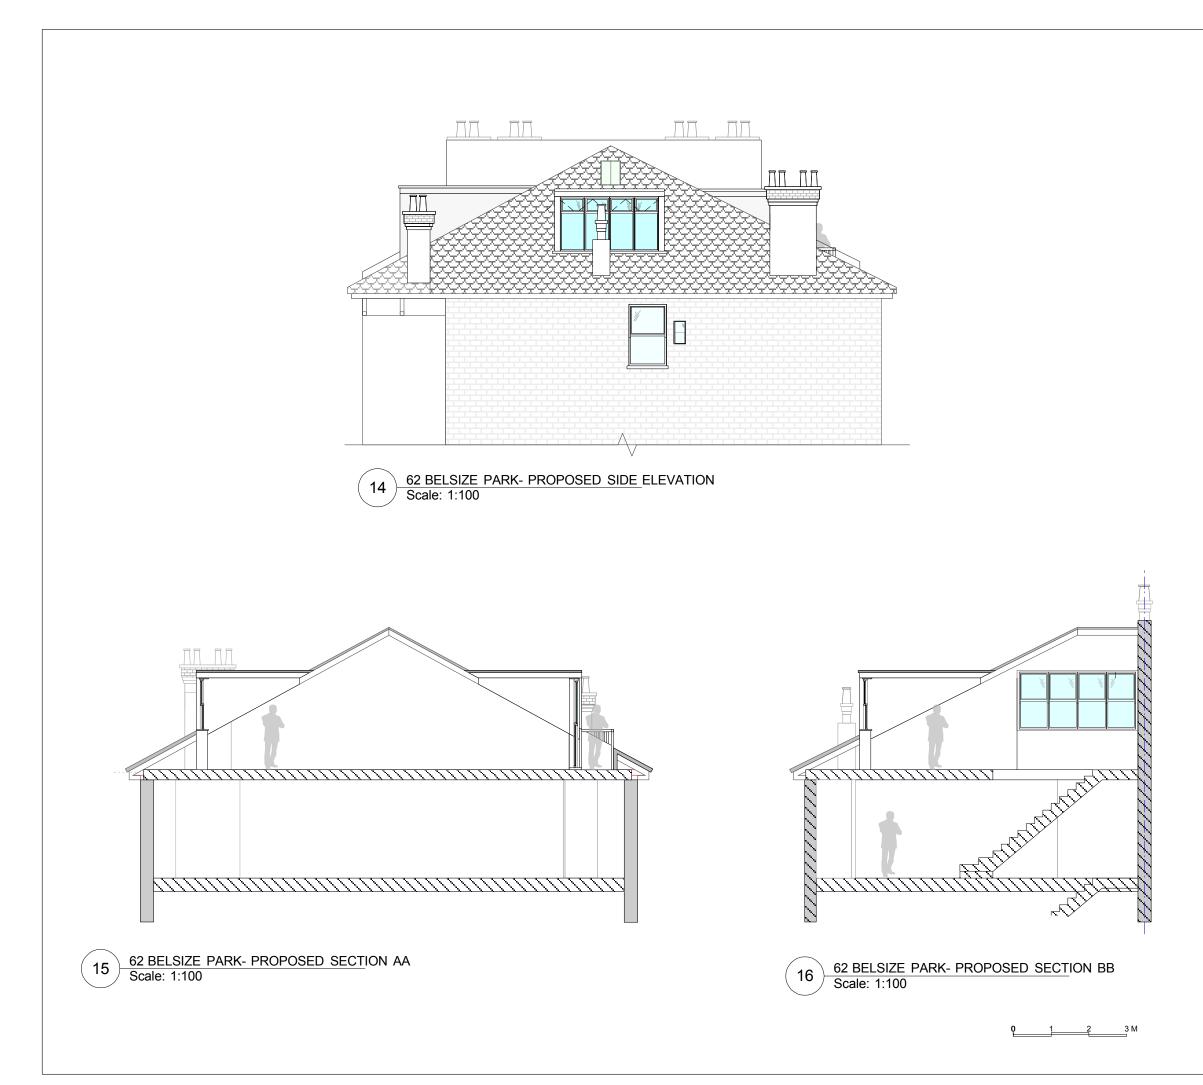

## SPECIFICATIONS:

| REVISION                                                                     |                                                               |            |       |                    |             |  |
|------------------------------------------------------------------------------|---------------------------------------------------------------|------------|-------|--------------------|-------------|--|
| <u>N</u>                                                                     | DATE                                                          | NOTES      | NOTES |                    |             |  |
| 1 28.07.15 BALCONY'S RAILING SPECIFIED                                       |                                                               |            |       |                    |             |  |
| PR                                                                           | PROJECT:                                                      |            |       | DRAWING N:         |             |  |
| FLAT 4, 62 Belsize Park                                                      |                                                               |            | в     | P-PP-SE-00         | 01-A        |  |
| ·                                                                            |                                                               |            |       | PRELIMI            | INARY       |  |
| DRAWING:                                                                     |                                                               |            |       |                    | NG APPROVAL |  |
| PROPOSED SIDE                                                                |                                                               |            |       |                    |             |  |
|                                                                              |                                                               |            |       | DESIGN INFORMATION |             |  |
| SECTIONS                                                                     |                                                               |            |       | AS BUILT           |             |  |
| CLIENT:<br>Ms. Charlotte Wayne                                               |                                                               |            |       |                    |             |  |
| LOCATION: 62 Belsize Park - NW3 4EH                                          |                                                               |            |       |                    |             |  |
| $\left  \right\rangle$                                                       |                                                               | DATE: S    | CA    | LE:                | REV:        |  |
| K                                                                            |                                                               | 4.05.15 1: | 100   | @A3                | 1           |  |
| PROJECT DESIGNER:                                                            |                                                               |            |       |                    |             |  |
|                                                                              | 120 Fortune Green Road<br>NW6 1DN / London<br>t. 0207 4355008 |            |       |                    |             |  |
| DESIGNER:<br>Marco Ferrara-Bardile<br>marco@rmfstudio.com<br>t. 0797 5644556 |                                                               |            |       |                    |             |  |