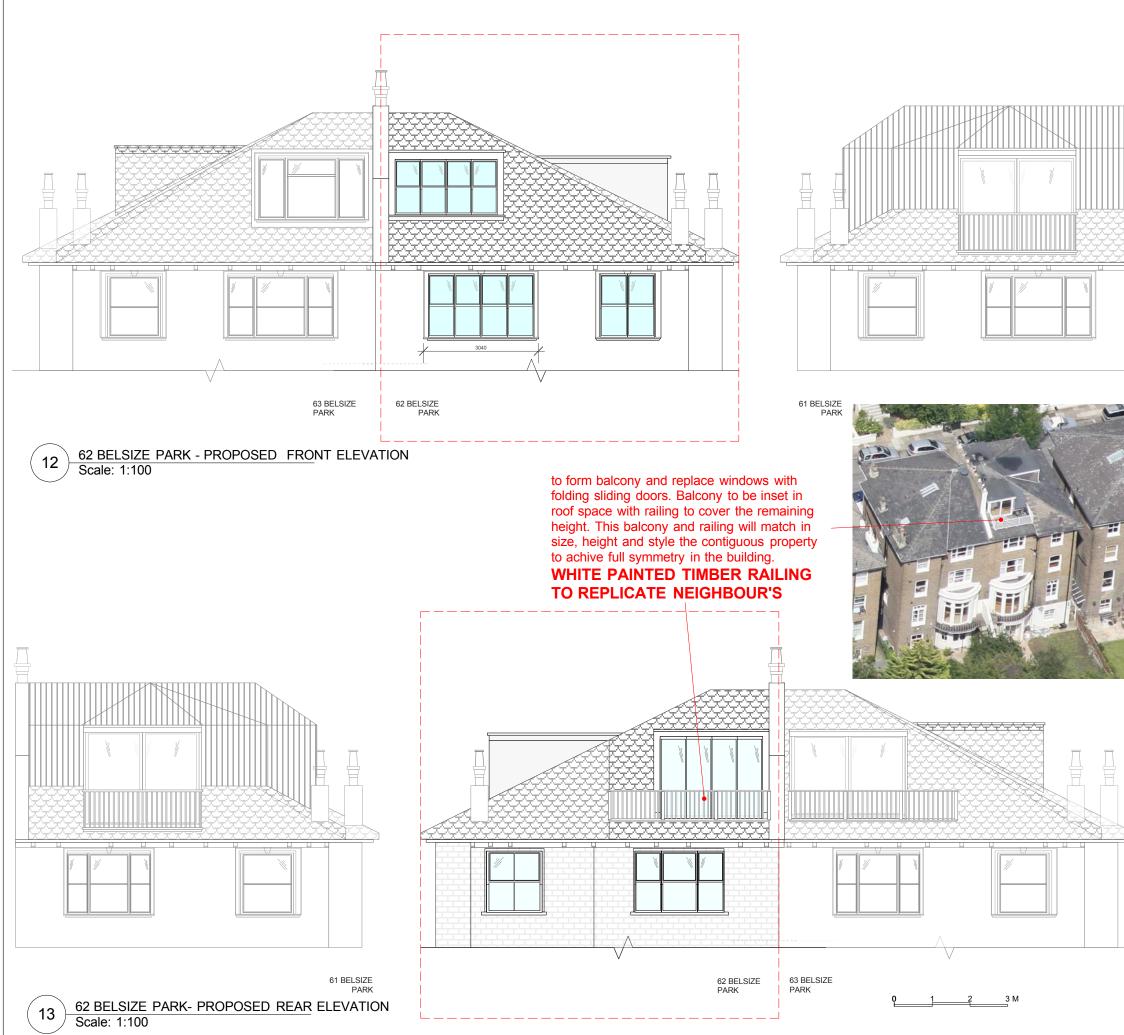

| NOTES:                                                                                                                                                                                                                                                          |                                                                                                                                               |  |                 |           |  |  |  |
|-----------------------------------------------------------------------------------------------------------------------------------------------------------------------------------------------------------------------------------------------------------------|-----------------------------------------------------------------------------------------------------------------------------------------------|--|-----------------|-----------|--|--|--|
| The drawing must not be scaled and all<br>dimensions are to be checked on site<br>before work is commenced.<br>The drawing is to be read in conjunction<br>with all other Structural Engineers and<br>Service Engineers drawings and written<br>specifications. |                                                                                                                                               |  |                 |           |  |  |  |
| SPECIFI                                                                                                                                                                                                                                                         | CATIONS:                                                                                                                                      |  |                 |           |  |  |  |
| REVISION                                                                                                                                                                                                                                                        |                                                                                                                                               |  |                 |           |  |  |  |
|                                                                                                                                                                                                                                                                 | NOTES                                                                                                                                         |  |                 |           |  |  |  |
| 1 28.07.7                                                                                                                                                                                                                                                       |                                                                                                                                               |  | ILING SPEC      |           |  |  |  |
| PROJEC                                                                                                                                                                                                                                                          | BP-PP-EL-001-A                                                                                                                                |  |                 |           |  |  |  |
| -                                                                                                                                                                                                                                                               | F 4, 62 Belsize Park                                                                                                                          |  |                 | MINARY    |  |  |  |
| DRAWING:<br>PROPOSED<br>FRONT AND REAR<br>ELEVATIONS PROPOSED DESIGN INFORMATION<br>TENDER<br>AS BUILT                                                                                                                                                          |                                                                                                                                               |  |                 |           |  |  |  |
| CLIENT:<br>Ms. Charlotte Wayne.                                                                                                                                                                                                                                 |                                                                                                                                               |  |                 |           |  |  |  |
| LOCATION: 62 Belsize Park - NW3 4EH                                                                                                                                                                                                                             |                                                                                                                                               |  |                 |           |  |  |  |
|                                                                                                                                                                                                                                                                 | DATE:<br>14.05.15                                                                                                                             |  | CALE:<br>00 @A3 | REV:<br>1 |  |  |  |
| PROJEC                                                                                                                                                                                                                                                          | PROJECT DESIGNER:                                                                                                                             |  |                 |           |  |  |  |
| RMFstudio                                                                                                                                                                                                                                                       | 120 Fortune Green Road<br>NW6 1DN / London<br>t. 0207 4355008<br>DESIGNER:<br>Marco Ferrara-Bardile<br>marco@rmfstudio.com<br>t. 0797 5644556 |  |                 |           |  |  |  |

## NOTES:

The drawing must not be scaled and all dimensions are to be checked on site before work is commenced. The drawing is to be read in conjunction with all other Structural Engineers and Service Engineers drawings and written specifications.