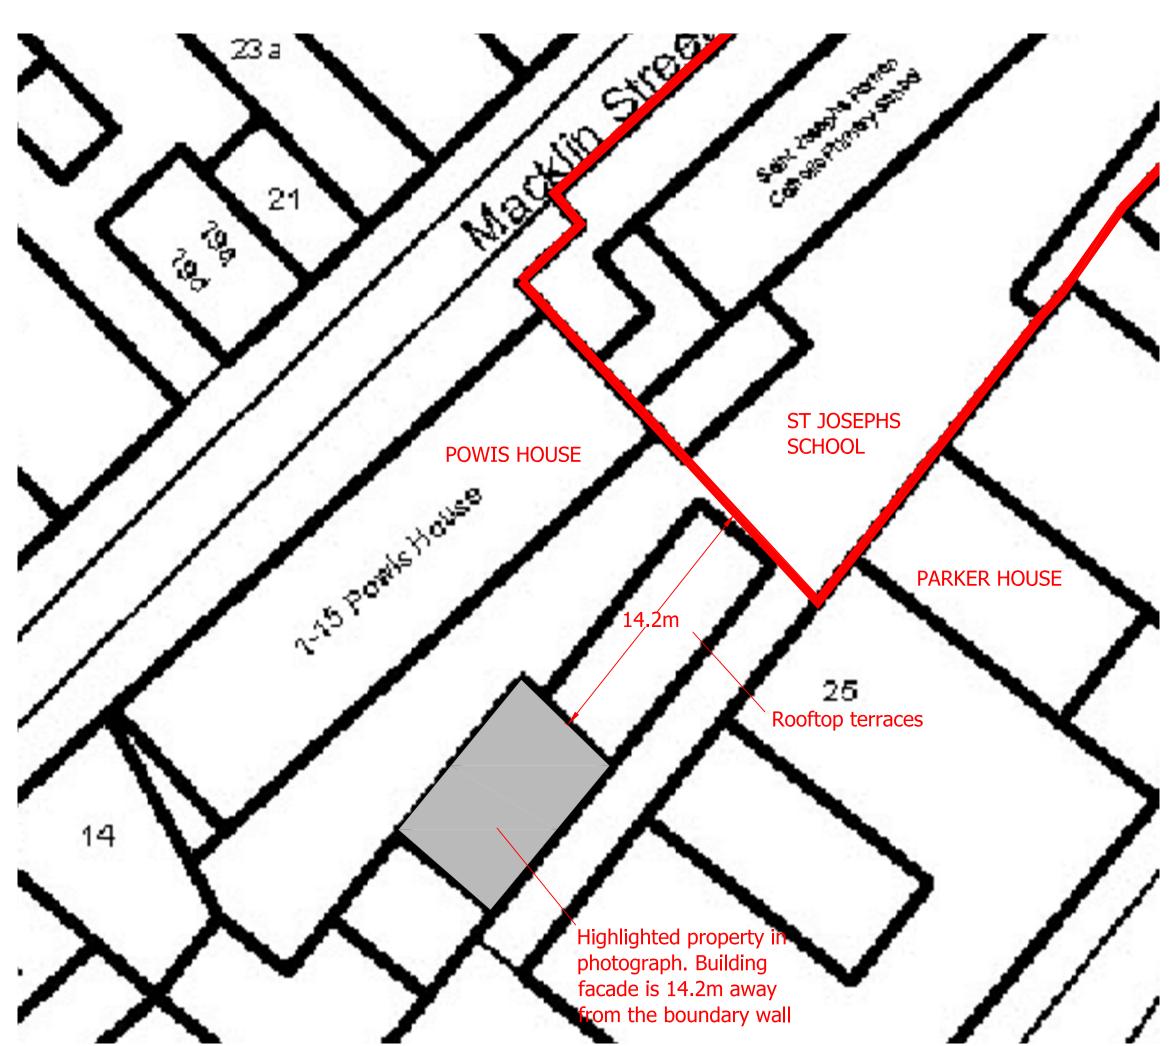

Reproduced from the Ordnance Survey Map with the permission of the Controller of HMSO. Crown Copyright Reserved. Licence No 100019279.

K:\23000-23999\23100-23199\23171 - St Joseph's Catholic Primary School\A4 - Dwgs & Registers\Architecture\Working\Site Location Plan.dwg - A3 (2)

## PLANNING

Parker House

Location of proposed nursery

Parker House

Location of proposed nursery