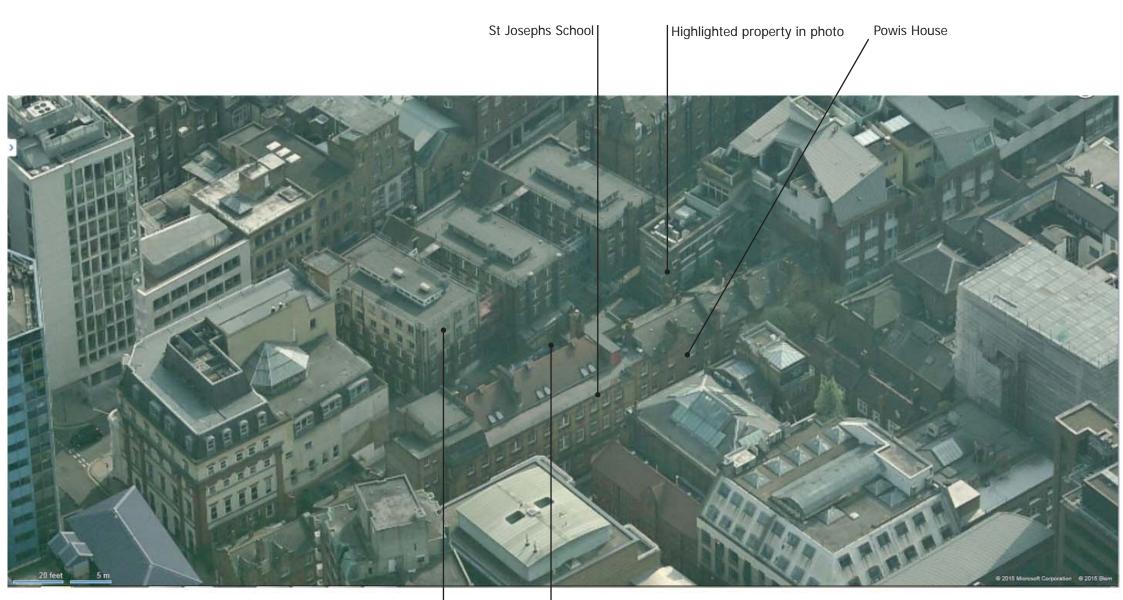

## **INFORMATION**

Project St Joseph's Primary School Holborn Drawing Title Site Location Plan Annotated Date Scale Drawn by Check by 08.07.15 1:200@A3 AB JC Project No Drawing No Revision 23171 SK-PL-001 Planning • Master Planning & Urban Design Architecture • Landscape Planning & Design • Project Services Environmental & Sustainability Assessment • Graphic Design bartonwillmore.co.uk