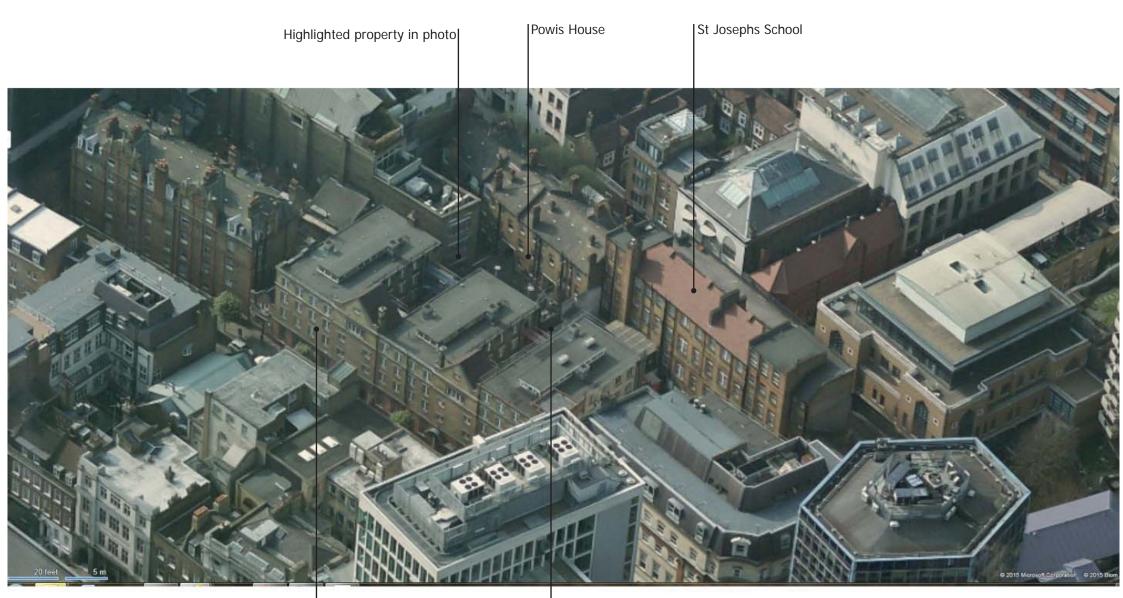

## **INFORMATION**

Project St Joseph's Primary School Holborn Drawing Title Site Location Plan Annotated Date Scale Drawn by Check by 08.07.15 1:200@A3 AB JC Project No Drawing No Revision 23171 SK-PL-001 Planning • Master Planning & Urban Design Architecture • Landscape Planning & Design • Project Services Environmental & Sustainability Assessment • Graphic Design bartonwillmore.co.uk