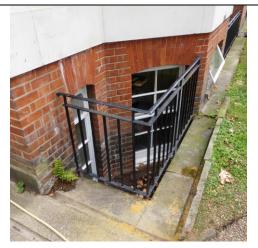

## **P001 Existing Photographs - North Elevation**

25th July 2015

Fig 1 Existing Basement Photocopy Room & boarded over door to Lightwell

Fig 2 Existing Basement Photocopy Room & Sash window to Lightwell

Fig 3 Existing North Elevation to Stone Chambers facing Gray's Inn Garden

Fig 4 Existing Basement Photocopy Room boarded over door to Lightwell

Fig 5 Existing Sash window to Basement Photocopy room to Lightwell

Fig 6 Existing Basement Photocopy Room boarded over door to Lightwell