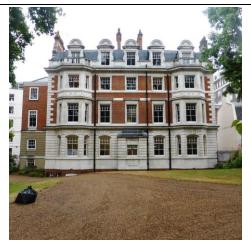

Fig 3 Existing North Elevation to Stone Chambers facing Gray's Inn Garden

Fig 4 Existing Basement Photocopy Room boarded over door to Lightwell

Fig 5 Existing Sash window to Basement Photocopy room to Lightwell