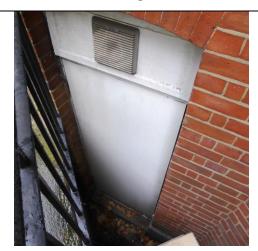

## **P001 Existing Photographs - North Elevation**

25th July 2015

Fig 1 Existing Basement Photocopy Room & boarded over door to Lightwell

Fig 2 Existing Basement Photocopy Room & Sash window to Lightwell

Fig 3 Existing North Elevation to Stone Chambers facing Gray's Inn Garden

Fig 4 Existing Basement Photocopy Room boarded over door to Lightwell

Fig 5 Existing Sash window to Basement Photocopy room to Lightwell

Fig 6 Existing Basement Photocopy Room boarded over door to Lightwell