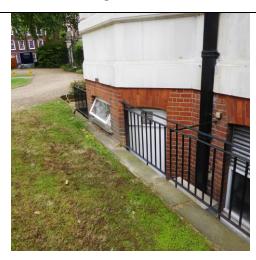

Fig 3 Existing North Elevation to Stone Chambers facing Gray's Inn Garden

Fig 4 Existing Basement Photocopy Room boarded over door to Lightwell

Fig 5 Existing Sash window to Basement Photocopy room to Lightwell

Fig 6 Existing Basement Photocopy Room boarded over door to Lightwell